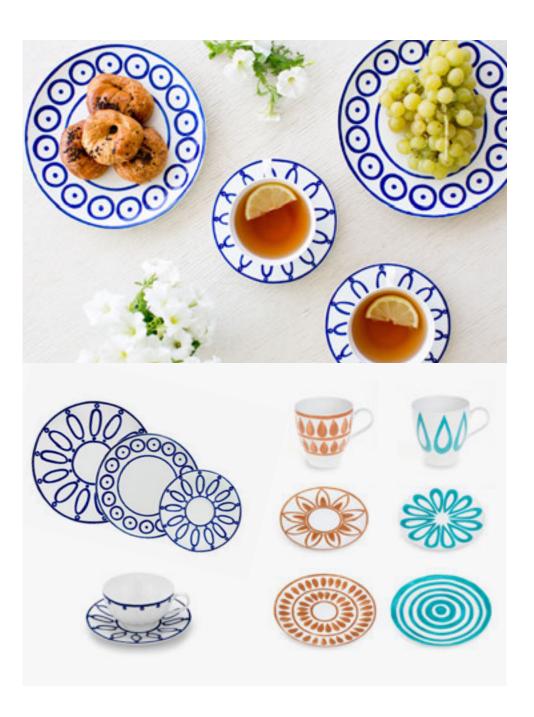

#### **KYMA PATTERN**

Inspired by the repetitive and tranquile motion of the Greek Mediterranean Sea.

### **KYMA TABLEWARE**

Hand-crafted tableware in fine porcelain adorned with hand-painted Kyma pattern in blue.

## KYMA TEA/COFFEE SET

Hand-crafted tea / coffee set in fine porcelain adorned with hand-painted Kyma pattern in blue.