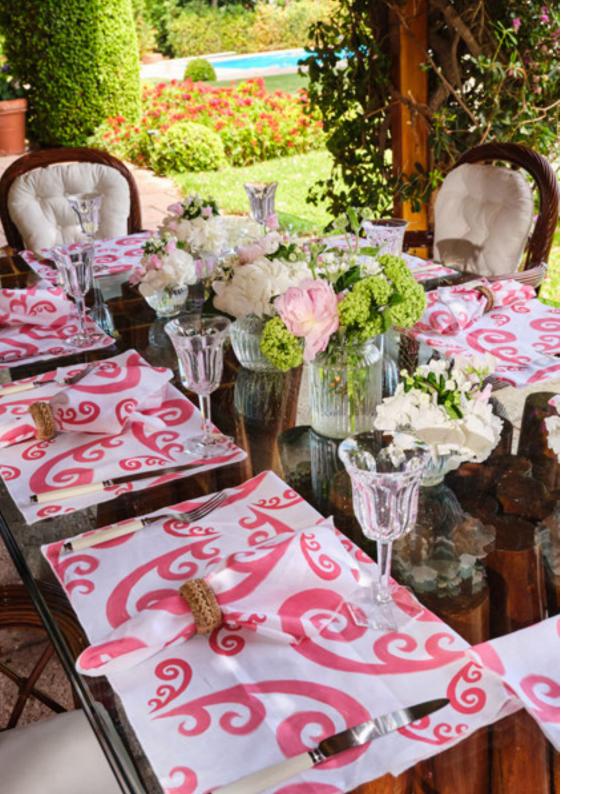

#### **PEACOCK NAPKINS**

Linen napkins hand-printed with the Peacock pattern in pink.

CORE COLLECTION
POTTERY

Handmade ceramic vase adorned with hand-painted Serenity pattern in blue.

Handmade ceramic vase adorned with hand-painted Serenity pattern in green.