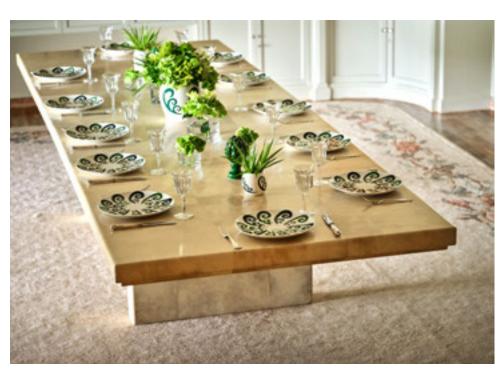

#### PEACOCK PATTERN

Inspired by the beautiful Art Deco patterns found in the center of Athens.

### ATHENEE PEACOCK TABLEWARE

Hand-crafted tableware in fine porcelain adorned with hand-painted Peacock pattern in two-tone blue.