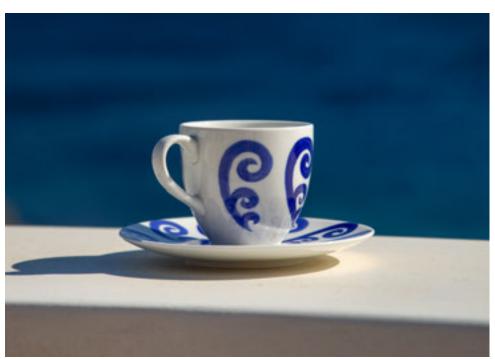

#### **KYMA PATTERN**

Inspired by the repetitive and tranquile motion of the Greek Mediterranean Sea.

### **KYMA TABLEWARE**

Hand-crafted tableware in fine porcelain adorned with hand-painted Kyma pattern in blue.