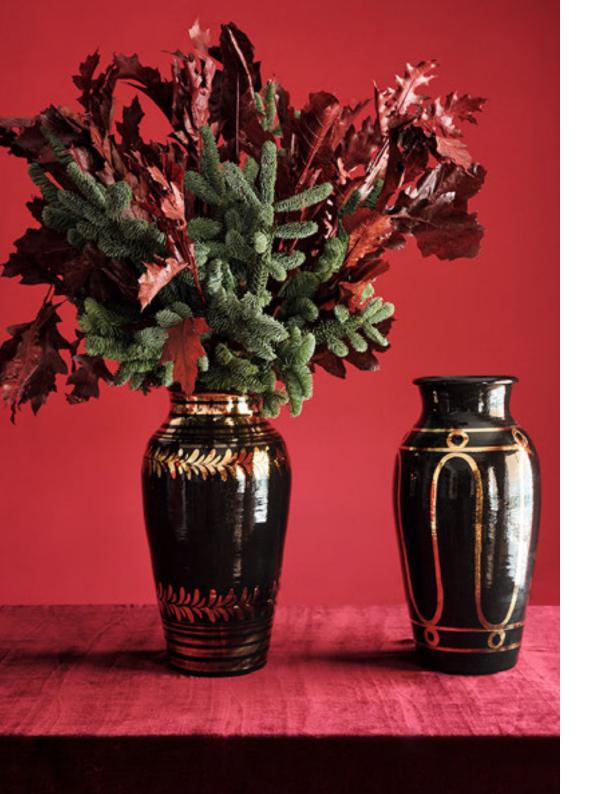

#### CYCLADIC POTTERY VASES

Handmade ceramic vases adorned with hand-painted Serenity pattern in red.

Handmade ceramic vases adorned with hand-painted swirling patterns in blue.

Handmade ceramic vases adorned with hand-painted swirling patterns in green.

Handmade ceramic vases adorned with hand-painted swirling patterns in beige.

Handmade ceramic vases adorned with hand-painted Serenity pattern in white.

PREMIUM COLLECTION
POTTERY