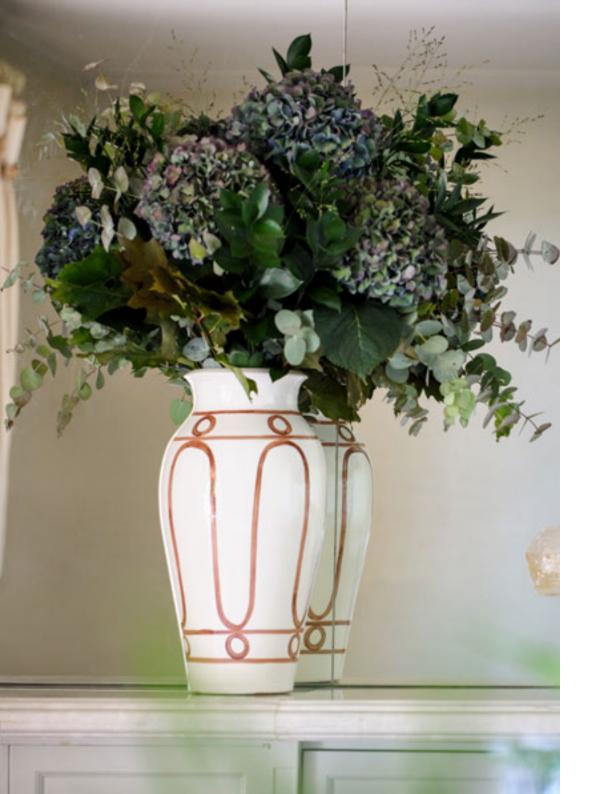

#### KYKLOS 24KT GOLD POTTERY VASE

Handmade ceramic vase adorned with hand-foiled 24kt gold Kyklos pattern.

## CYCLADIC 24KT GOLD POTTERY VASE

Handmade ceramic vase adorned with hand-foiled 24kt gold Serenity pattern.

## SERENITY 24KT GOLD POTTERY VASE

Handmade ceramic vase adorned with hand-foiled 24kt gold Serenity pattern.

## OLYMPUS 24KT GOLD POTTERY VASE

Handmade ceramic vase adorned with hand-foiled 24kt gold Olympus pattern.

## SERENITY 24KT GOLD POTTERY VASE

Handmade ceramic vase adorned with hand-foiled 24kt gold Serenity pattern.

**BEYOND THEMIS · Z**ESTEEMED COLLABORATIONS

X