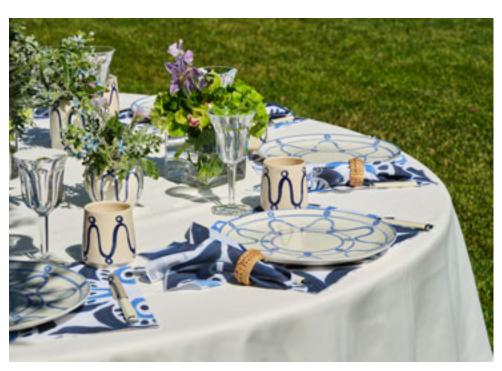

### **KYMA TABLEWARE**

Hand-crafted tableware in fine porcelain adorned with hand-painted Kyma pattern in blue.

### **KYMA TABLEWARE**

Hand-crafted tableware in fine porcelain adorned with hand-painted Kyma pattern in green.

### **KYMA TABLEWARE**

Handcrafted Tableware in fine porcelain adorned with hand-printed Kyma pattern in brown.