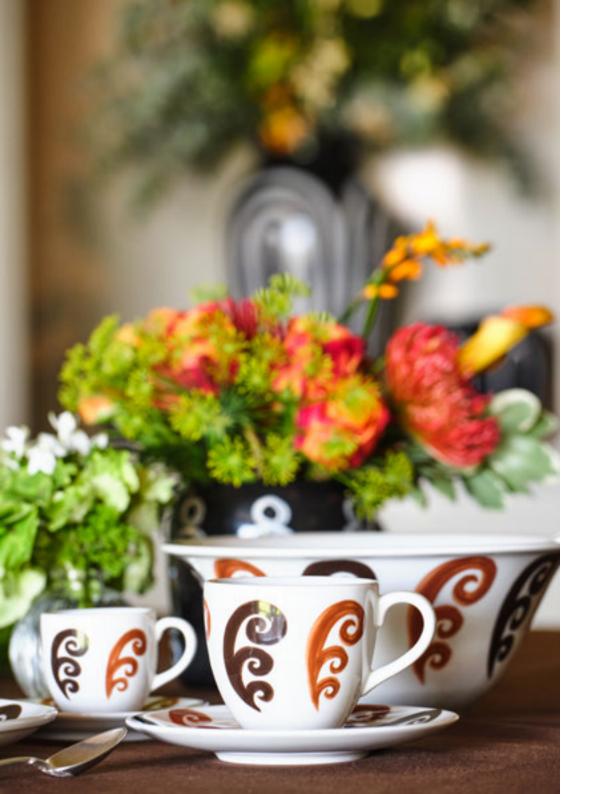

### **KYMA TABLEWARE**

Handcrafted Tableware in fine porcelain adorned with hand-printed Kyma pattern in brown.

### KYMA TEA / COFFEE SET

Handcrafted Tea / Coffee set in fine porcelain adorned with hand-printed Kyma pattern in brown.