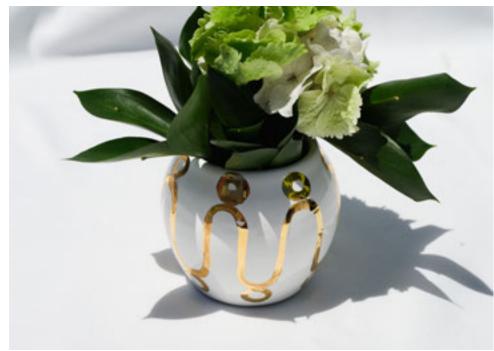

### CYCLADIC POTTERY VASES

Handmade ceramic vases adorned with hand-painted Peacock pattern in green.