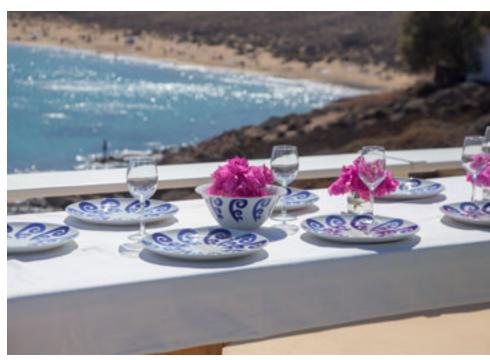

### **SYMI TABLEWARE**

Hand-crafted tableware in fine porcelain adorned with hand-painted Symi pattern in pink and green.

### **SYMI TABLEWARE**

Hand-crafted tableware in fine porcelain adorned with hand-painted Anthos pattern in pink and green.