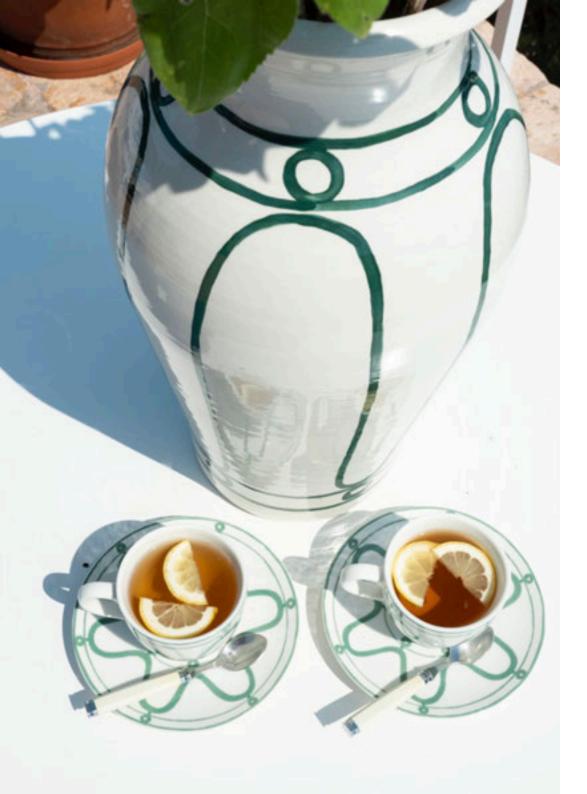

### SERENITY TEA / COFFEE SET

Handcrafted Tea / Coffee set in fine porcelain adorned with hand-printed Serenity pattern in beige.

## SERENITY TEA/COFFEE SET

Hand-crafted tea / coffee set in fine porcelain adorned with hand-painted Serenity pattern in blue.

## SERENITY TEA/COFFEE SET

Hand-crafted tea / coffee set in fine porcelain adorned with hand-painted Serenity pattern in green.