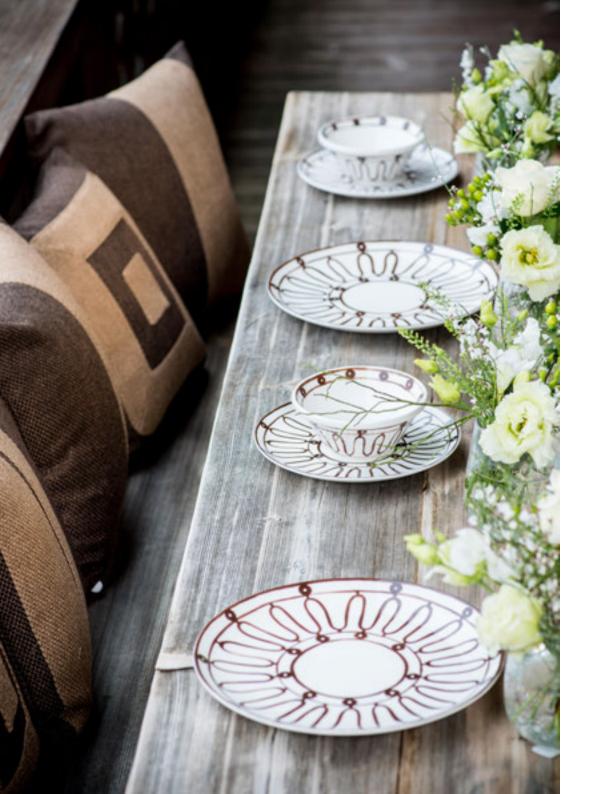

### **KYMA TABLEWARE**

Handcrafted Tableware in fine porcelain adorned with hand-printed Kyma pattern in brown.

### KYMA TEA / COFFEE SET

Handcrafted Tea / Coffee set in fine porcelain adorned with hand-printed Kyma pattern in brown.