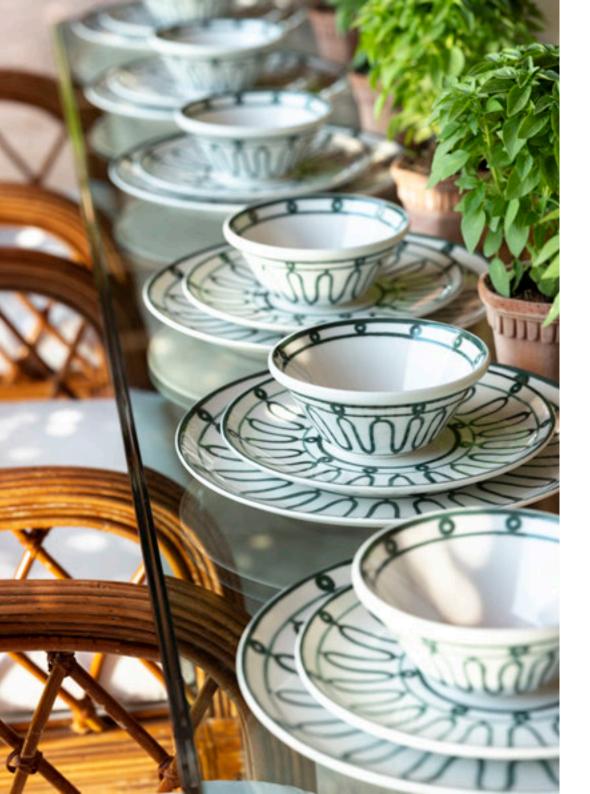

### **KYMA TABLEWARE**

Hand-crafted tableware in fine porcelain adorned with hand-painted Kyma pattern in green.

## KYMA TEA/COFFEE SET

Hand-crafted tea / coffee set in fine porcelain adorned with hand-painted Kyma pattern in green.