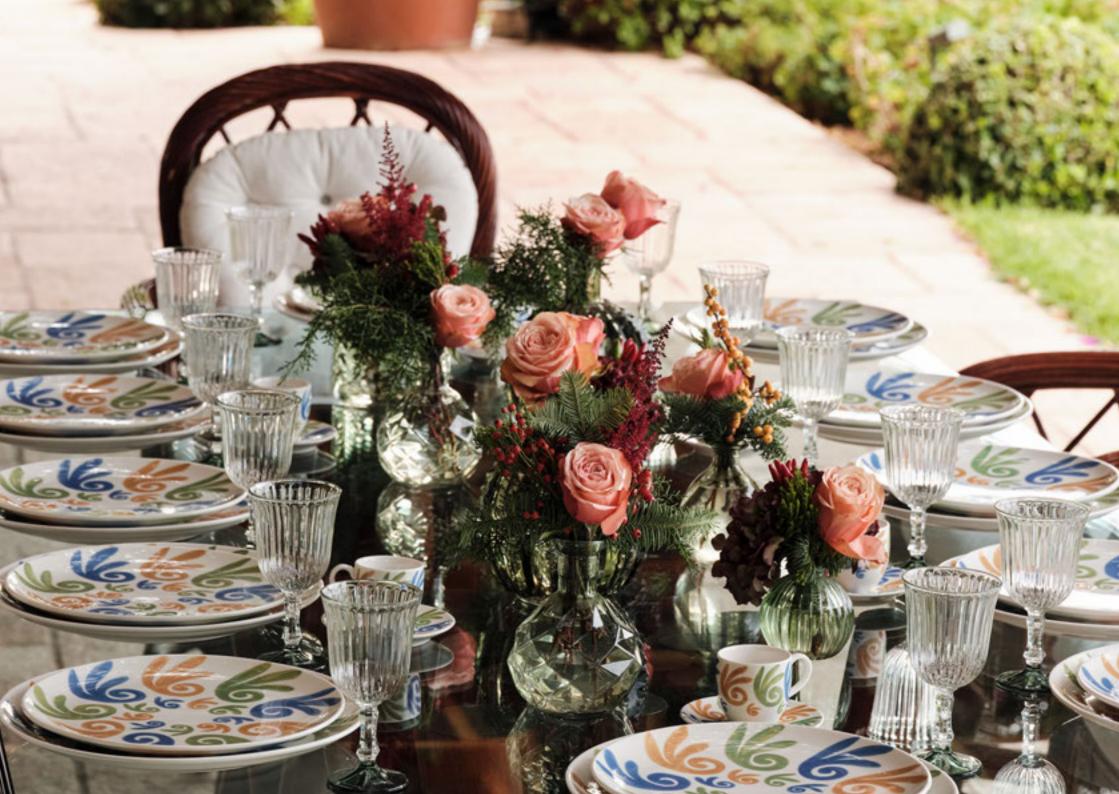

### **GAIA TABLEWARE**

Hand-crafted tableware in fine porcelain adorned with hand-painted Gaia pattern in ochra, blue and green.

Immaculately handcrafted by artisans who have practiced this tradition for generations, our tableware collections are beautifully adorned with hand-painted patterns. Whilst the pottery vases elevate clay to a material of quality and meaning due to the materials strong connected to Greek heritage.

Hand-stitched cushions made of organic silk from Evros in Northen Greece and other breezy fabrics, pottery jugs and cups exceptionally hand-shaped by expert craftsmen and vigorous, bold linen tablecloths that enliven the tabletop lie at the heart of **THEMIS** • **Z** world. A world dedicated to sustainable and ethical production, while remaining true to elegant Greek aesthetics.