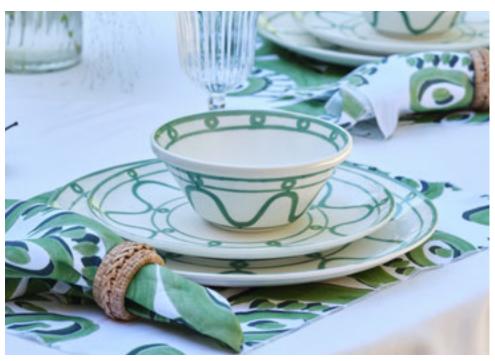

### **SERENITY TABLEWARE**

Hand-crafted tableware in fine porcelain adorned with hand-painted Serenity pattern in blue.

### **SERENITY TABLEWARE**

Hand-crafted tableware in fine porcelain adorned with hand-painted Serenity pattern in green.

### **SERENITY TABLEWARE**

Hand-crafted tableware in fine porcelain adorned with hand-painted Serenity pattern in beige.