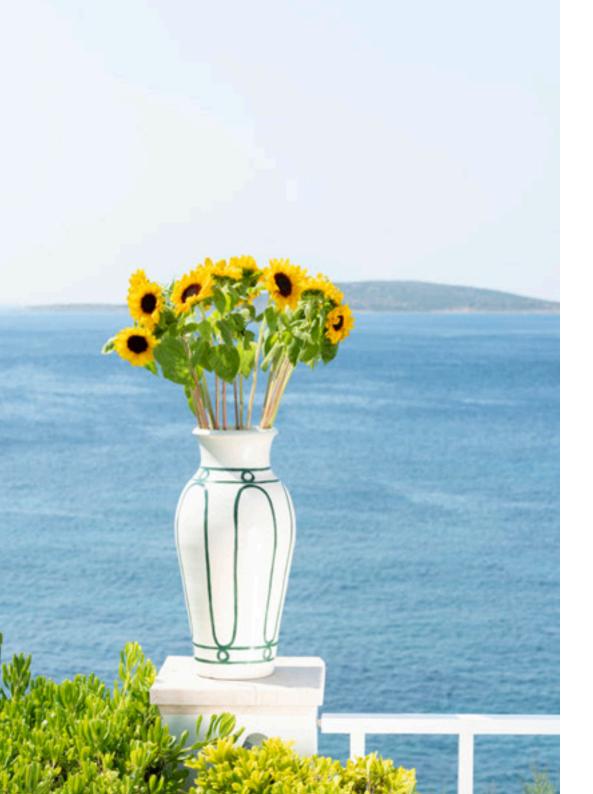

#### CYCLADIC POTTERY VASES

Handmade ceramic vases adorned with hand-painted Serenity pattern in red.

Handmade ceramic vases adorned with hand-painted swirling patterns in blue.

Handmade ceramic vases adorned with hand-painted swirling patterns in green.

Handmade ceramic vases adorned with hand-painted swirling patterns in beige.

Handmade ceramic vases adorned with hand-painted Serenity pattern in white.

PREMIUM COLLECTION
POTTERY