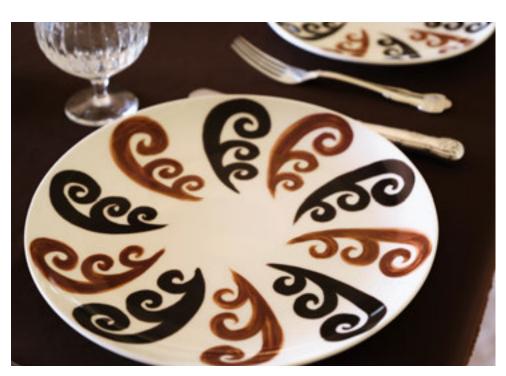

### **KYMA TABLEWARE**

Handcrafted Tableware in fine porcelain adorned with hand-printed Kyma pattern in brown.

### KYMA TEA / COFFEE SET

Handcrafted Tea / Coffee set in fine porcelain adorned with hand-printed Kyma pattern in brown.