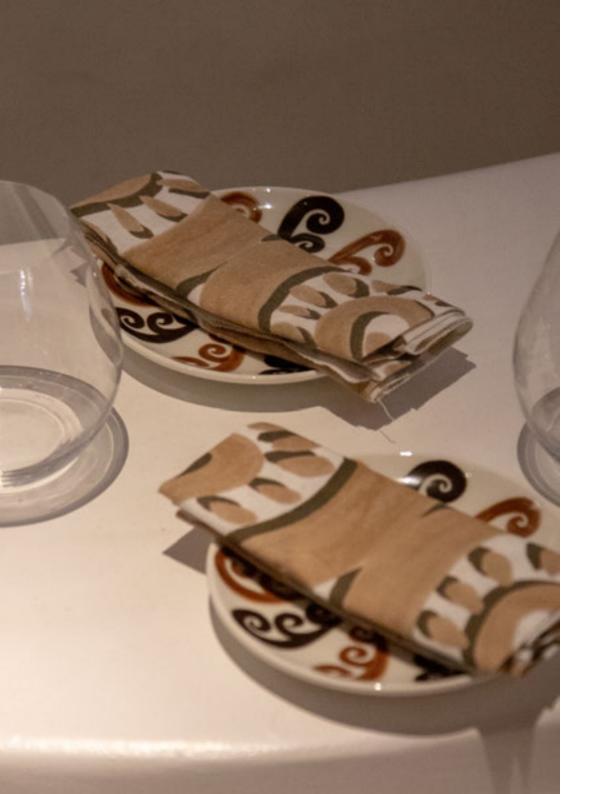

#### **SERENITY PATTERN**

Inspired by the mystisim and spirituality of the remote yet beautiful Cycladic Islands.

### SERENITY TEA / COFFEE SET

Handcrafted Tea / Coffee set in fine porcelain adorned with hand-printed Serenity pattern in beige.