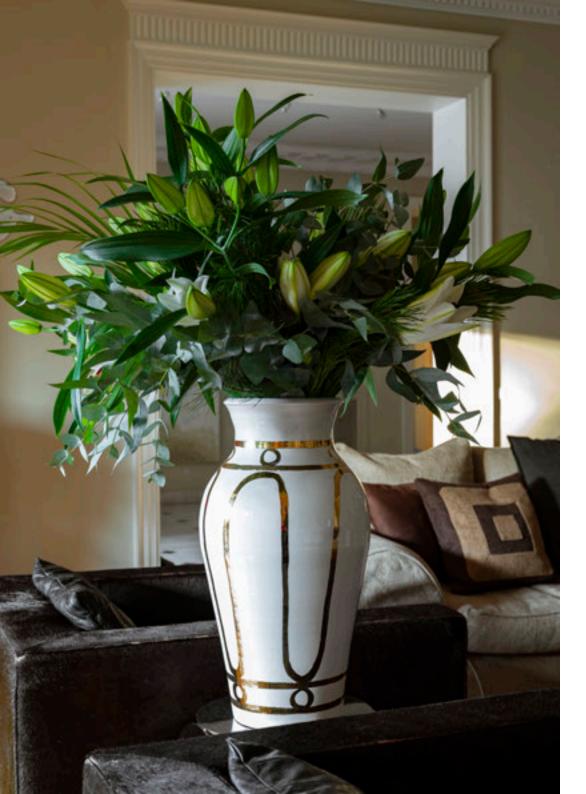

#### CYCLADIC POTTERY VASES

Handmade ceramic vases adorned with hand-painted Serenity pattern in red.

Handmade ceramic vases adorned with hand-painted swirling patterns in blue.

Handmade ceramic vases adorned with hand-painted swirling patterns in green.