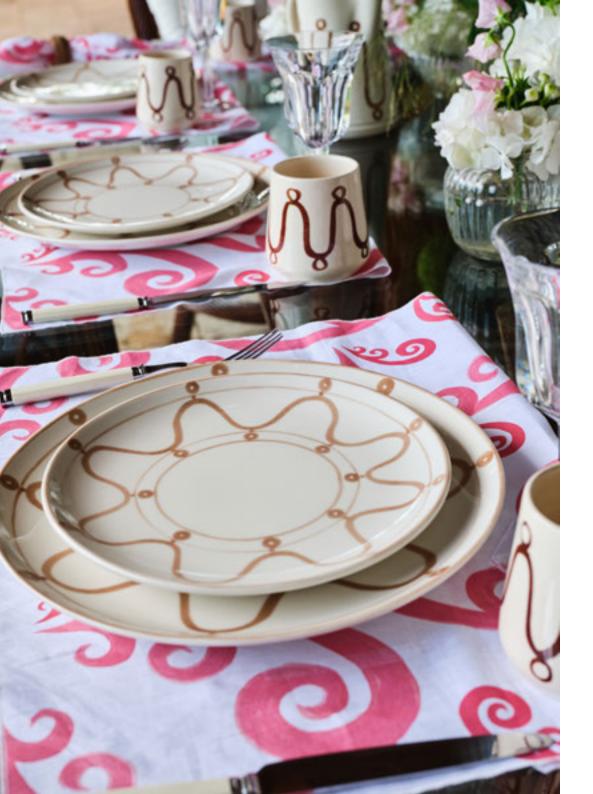

### **SYMI TABLEWARE**

Hand-crafted tableware in fine porcelain adorned with hand-painted Symi pattern in pink and green.

### **SYMI TABLEWARE**

Hand-crafted tableware in fine porcelain adorned with hand-painted Anthos pattern in pink and green.

#### SYMI TEA/COFFEE SET

Hand-crafted tea / coffee set in fine porcelain adorned with hand-painted Anthos pattern in pink and green.

CORE COLLECTION
TABLE LINENS