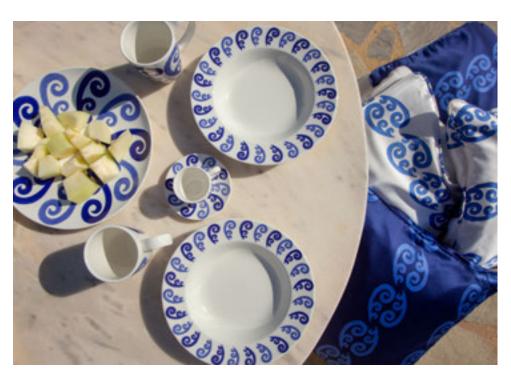

### **KYMA TABLEWARE**

Hand-crafted tableware in fine porcelain adorned with hand-painted Kyma pattern in blue.

## KYMA TEA/COFFEE SET

Hand-crafted tea / coffee set in fine porcelain adorned with hand-painted Kyma pattern in blue.