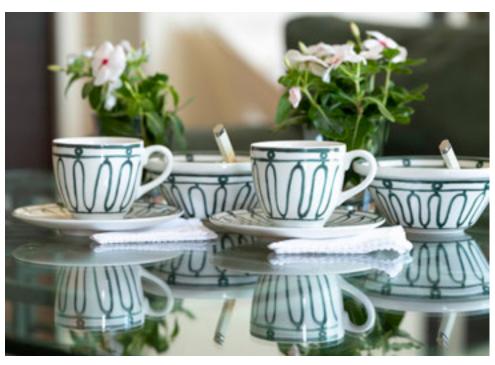

#### **KYMA PATTERN**

Inspired by the repetitive and tranquile motion of the Greek Mediterranean Sea.

### **KYMA TABLEWARE**

Hand-crafted tableware in fine porcelain adorned with hand-painted Kyma pattern in blue.

## KYMA TEA/COFFEE SET

Hand-crafted tea / coffee set in fine porcelain adorned with hand-painted Kyma pattern in blue.

### **KYMA TABLEWARE**

Hand-crafted tableware in fine porcelain adorned with hand-painted Kyma pattern in green.

## KYMA TEA/COFFEE SET

Hand-crafted tea / coffee set in fine porcelain adorned with hand-painted Kyma pattern in green.