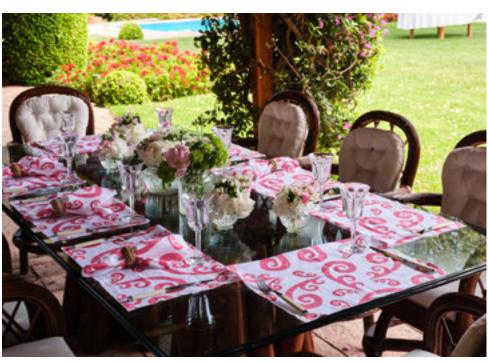

#### **PEACOCK NAPKINS**

Linen napkins hand-printed with the Peacock pattern in pink.

CORE COLLECTION
POTTERY

Handmade ceramic vase adorned with hand-painted Serenity pattern in blue.

Handmade ceramic vase adorned with hand-painted Serenity pattern in green.