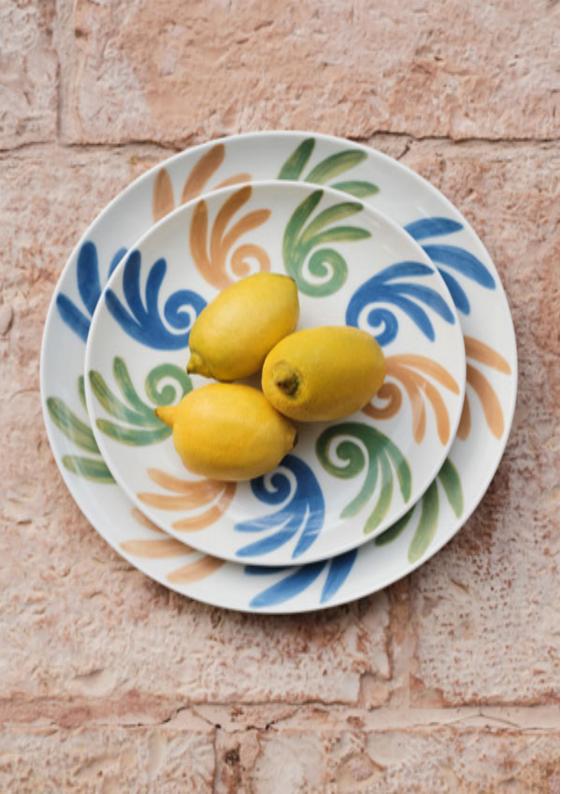

#### **GAIA PATTERN**

The Gaia Pattern was inspired by the earth, wind and sun of the Greek islands.

### **GAIA TABLEWARE**

Hand-crafted tableware in fine porcelain adorned with hand-painted Gaia pattern in ochra, blue and green.