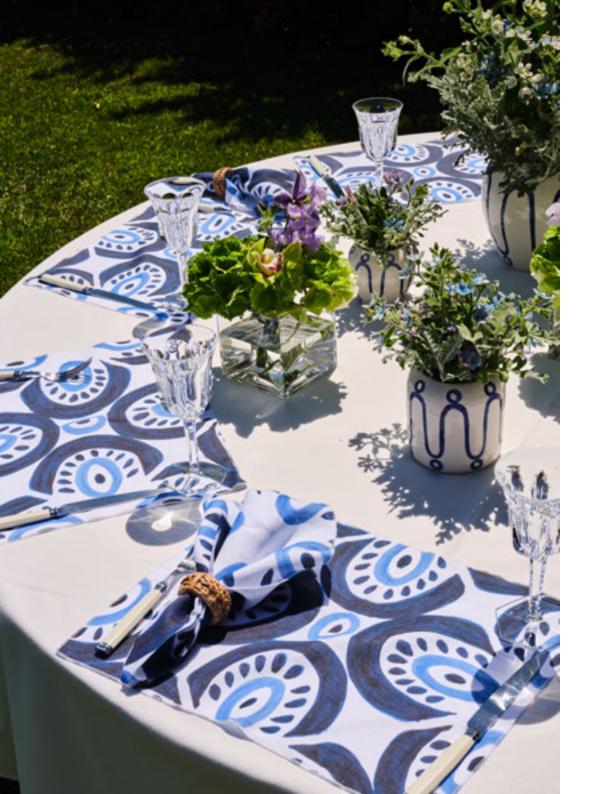

#### **KYMA PATTERN**

Inspired by the repetitive and tranquile motion of the Greek Mediterranean Sea.

### **KYMA TABLEWARE**

Hand-crafted tableware in fine porcelain adorned with hand-painted Kyma pattern in blue.

## KYMA TEA/COFFEE SET

Hand-crafted tea / coffee set in fine porcelain adorned with hand-painted Kyma pattern in blue.