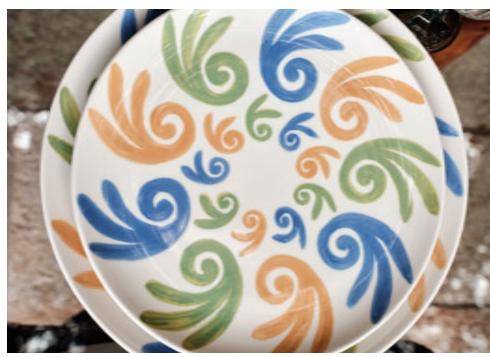

#### **GAIA PATTERN**

The Gaia Pattern was inspired by the earth, wind and sun of the Greek islands.

### **GAIA TABLEWARE**

Hand-crafted tableware in fine porcelain adorned with hand-painted Gaia pattern in ochra, blue and green.