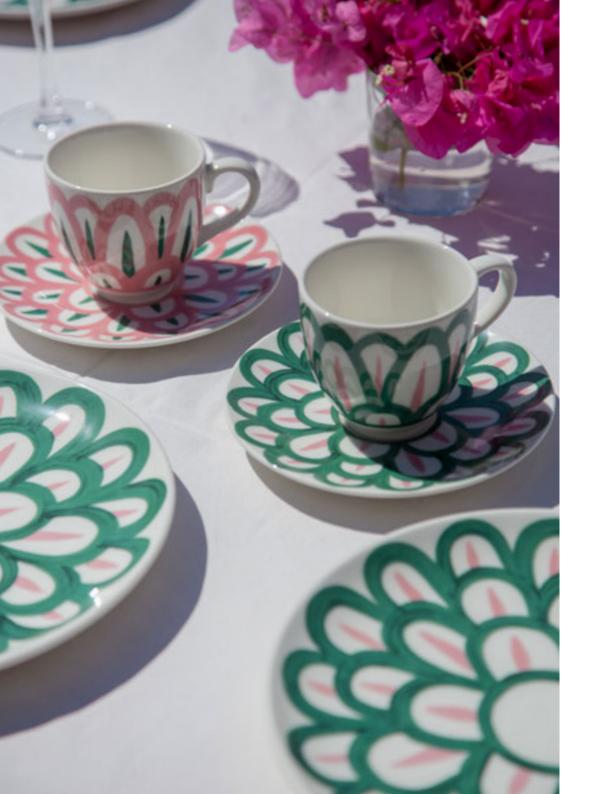

### **SYMI TABLEWARE**

Hand-crafted tableware in fine porcelain adorned with hand-painted Symi pattern in pink and green.

#### SYMI TEA/COFFEE SET

Hand-crafted tea / coffee set in fine porcelain adorned with hand-painted Anthos pattern in pink and green.

CORE COLLECTION
TABLE LINENS