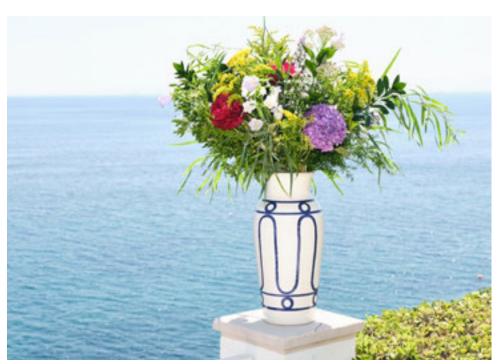

#### CYCLADIC POTTERY VASES

Handmade ceramic vases adorned with hand-painted Serenity pattern in red.

Handmade ceramic vases adorned with hand-painted swirling patterns in blue.

Handmade ceramic vases adorned with hand-painted swirling patterns in green.

Handmade ceramic vases adorned with hand-painted swirling patterns in beige.

Handmade ceramic vases adorned with hand-painted Serenity pattern in white.

PREMIUM COLLECTION
POTTERY