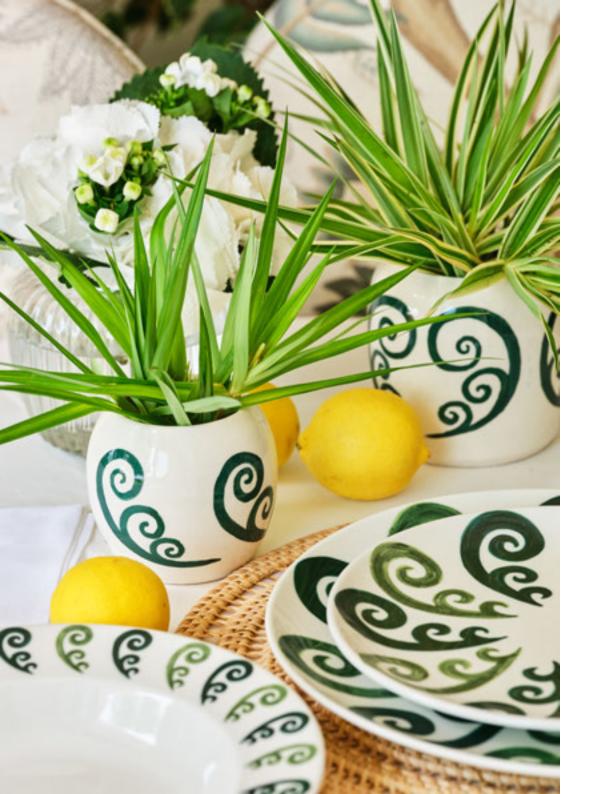

#### PEACOCK PATTERN

Inspired by the beautiful Art Deco patterns found in the center of Athens.

### CYCLADIC POTTERY VASES

Handmade ceramic vases adorned with hand-painted Peacock pattern in green.

#### PEACOCK POTTERY VASES

Handmade ceramic vases adorned with hand-painted Peacock pattern in blue.