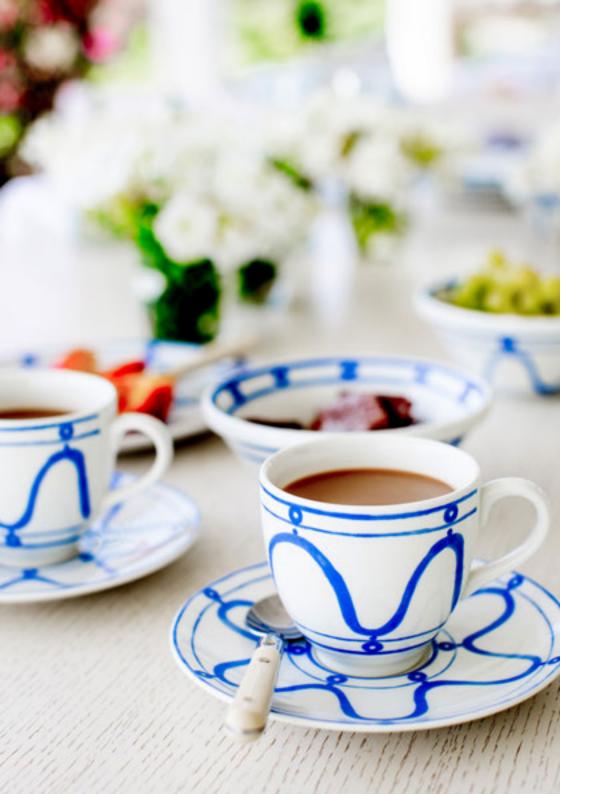

## KYMA TEA/COFFEE SET

Hand-crafted tea / coffee set in fine porcelain adorned with hand-painted Kyma pattern in blue.

## KYMA TEA/COFFEE SET

Hand-crafted tea / coffee set in fine porcelain adorned with hand-painted Kyma pattern in green.

### KYMA TEA / COFFEE SET

Handcrafted Tea / Coffee set in fine porcelain adorned with hand-printed Kyma pattern in brown.