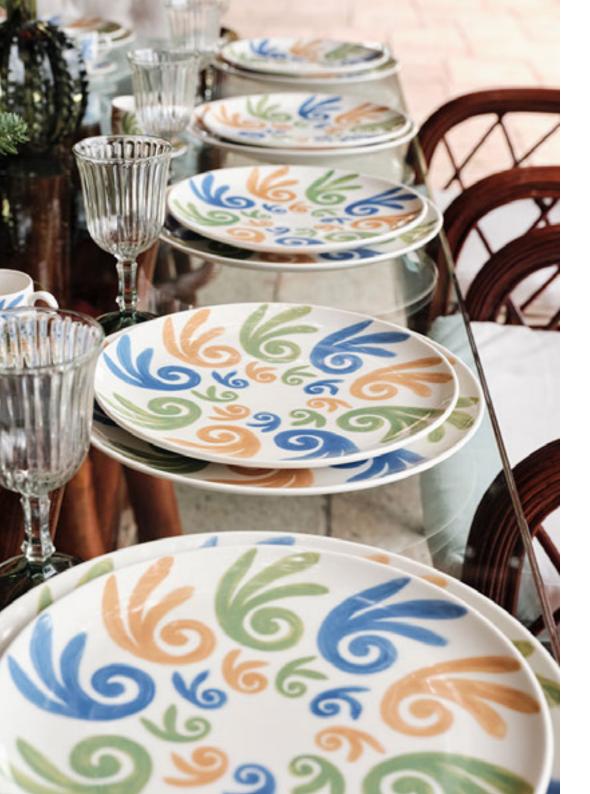

#### **GAIA PATTERN**

The Gaia Pattern was inspired by the earth, wind and sun of the Greek islands.

### **GAIA TABLEWARE**

Hand-crafted tableware in fine porcelain adorned with hand-painted Gaia pattern in ochra, blue and green.