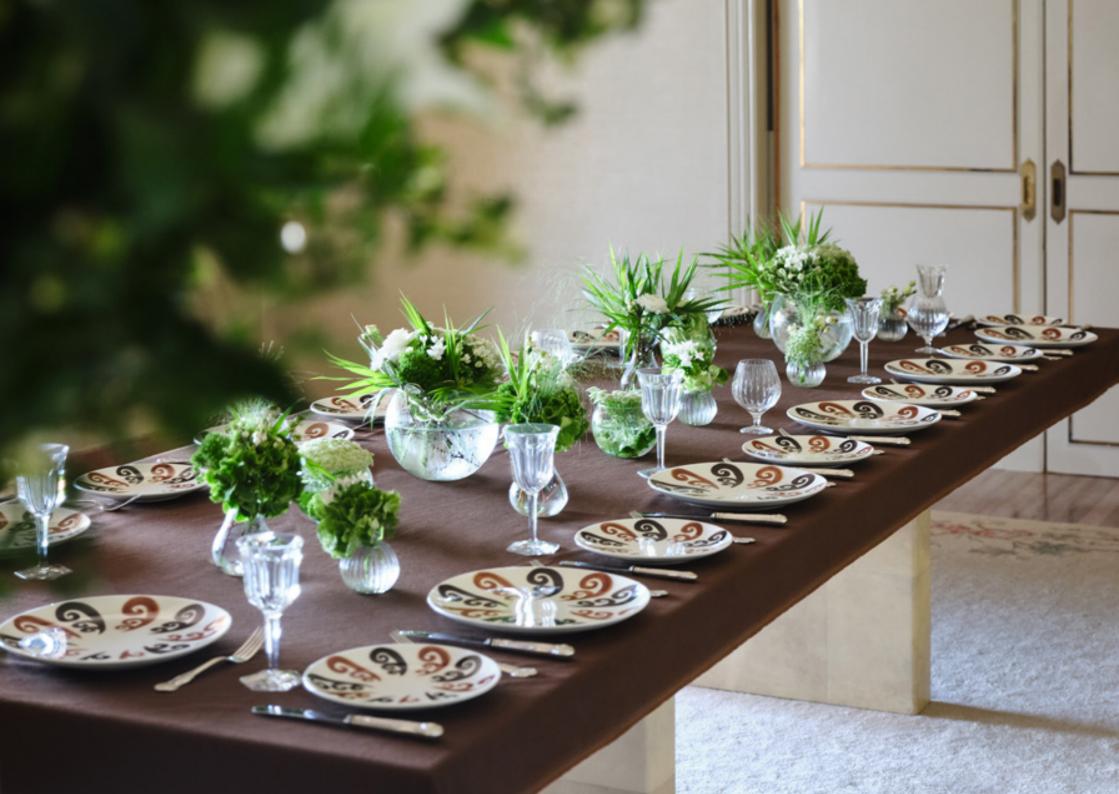

#### PEACOCK PATTERN

Inspired by the beautiful Art Deco patterns found in the center of Athens.

### ATHENEE PEACOCK TABLEWARE

Hand-crafted tableware in fine porcelain adorned with hand-painted Peacock pattern in two-tone blue.

## ATHENEE PEACOCK TEA/COFFEE SET

Hand-crafted tea / coffee set in fine porcelain adorned with hand-painted Peacock pattern in two-tone blue.

Hand-crafted tableware in fine porcelain adorned with hand-painted Peacock pattern in two-tone pink.