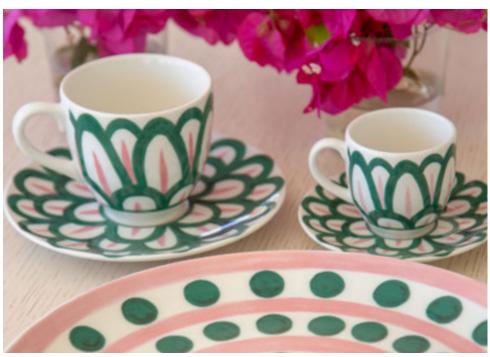

### **SYMI TABLEWARE**

Hand-crafted tableware in fine porcelain adorned with hand-painted Symi pattern in pink and green.

### **SYMI TABLEWARE**

Hand-crafted tableware in fine porcelain adorned with hand-painted Anthos pattern in pink and green.

#### SYMI TEA/COFFEE SET

Hand-crafted tea / coffee set in fine porcelain adorned with hand-painted Anthos pattern in pink and green.

CORE COLLECTION
TABLE LINENS