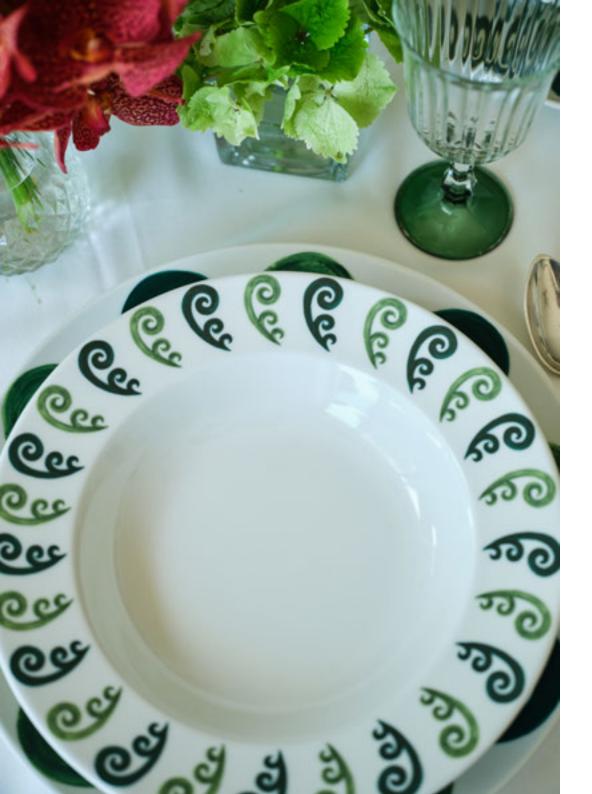

#### PEACOCK PATTERN

Inspired by the beautiful Art Deco patterns found in the center of Athens.

### ATHENEE PEACOCK TABLEWARE

Hand-crafted tableware in fine porcelain adorned with hand-painted Peacock pattern in two-tone blue.