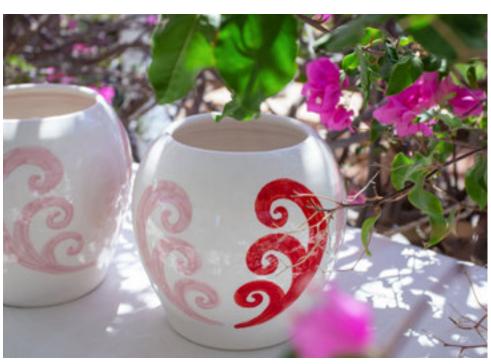

#### CYCLADIC POTTERY VASES

Handmade ceramic vases adorned with hand-painted Serenity pattern in red.

Handmade ceramic vases adorned with hand-painted swirling patterns in blue.

Handmade ceramic vases adorned with hand-painted swirling patterns in green.

Handmade ceramic vases adorned with hand-painted swirling patterns in beige.

Handmade ceramic vases adorned with hand-painted Serenity pattern in white.

PREMIUM COLLECTION
POTTERY