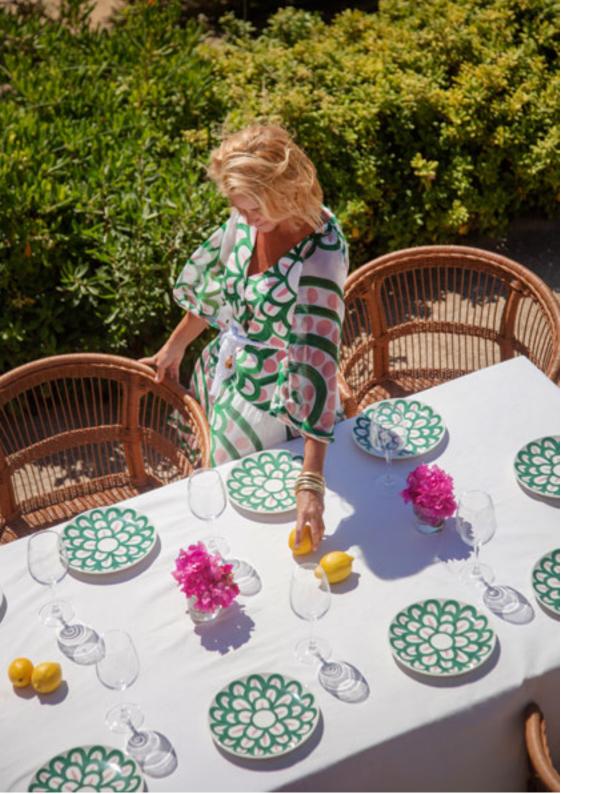

#### MOSAIC NAPKINS

Linen napkins hand-printed with the Mosaic pattern in green.

#### MOSAIC NAPKINS

Linen napkins hand-printed with the Mosaic pattern in blue and ciel.

#### **MOSAIC NAPKINS**

Handmade linen napkins adorned with hand-printed Mosaic pattern in beige (Set of 2).