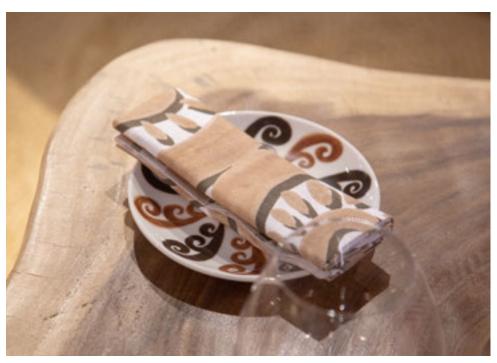

### **KYMA TABLEWARE**

Handcrafted Tableware in fine porcelain adorned with hand-printed Kyma pattern in brown.

### KYMA TEA / COFFEE SET

Handcrafted Tea / Coffee set in fine porcelain adorned with hand-printed Kyma pattern in brown.