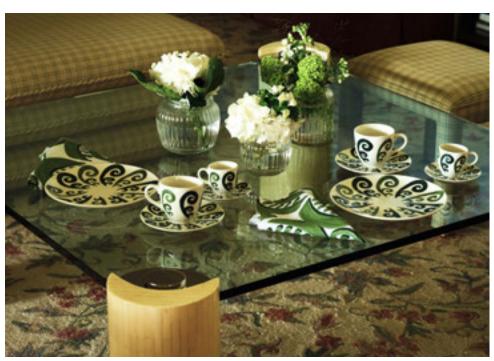

#### PEACOCK PATTERN

Inspired by the beautiful Art Deco patterns found in the center of Athens.

## ATHENEE PEACOCK TEA/COFFEE SET

Hand-crafted tea / coffee set in fine porcelain adorned with hand-painted Peacock pattern in two-tone blue.

Hand-crafted tableware in fine porcelain adorned with hand-painted Peacock pattern in two-tone pink.