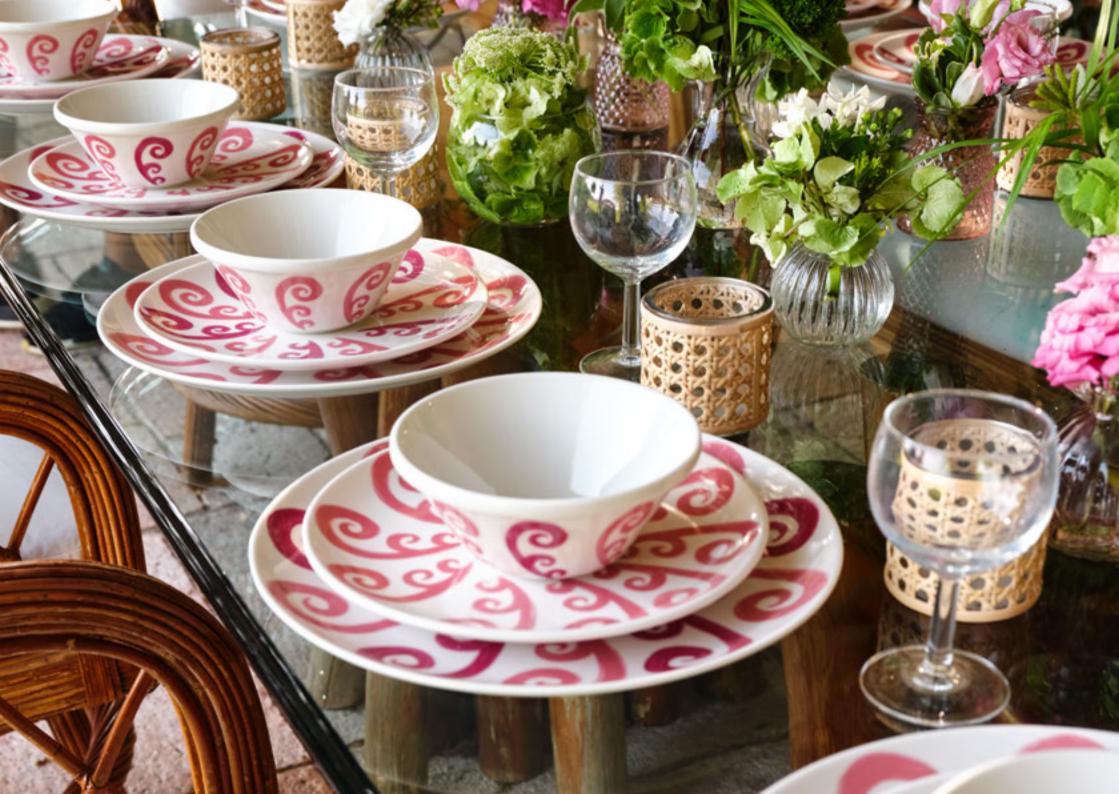

### **SYMI TABLEWARE**

Hand-crafted tableware in fine porcelain adorned with hand-painted Symi pattern in pink and green.

### **SYMI TABLEWARE**

Hand-crafted tableware in fine porcelain adorned with hand-painted Anthos pattern in pink and green.

#### SYMI TEA/COFFEE SET

Hand-crafted tea / coffee set in fine porcelain adorned with hand-painted Anthos pattern in pink and green.

CORE COLLECTION
TABLE LINENS