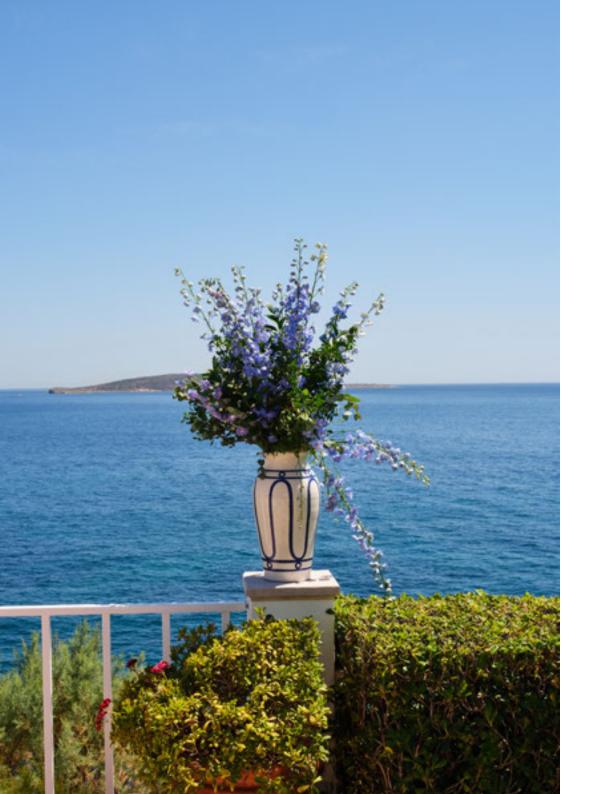

### CYCLADIC POTTERY VASES

Handmade ceramic vases adorned with hand-painted Peacock pattern in green.

#### CYCLADIC POTTERY VASES

Handmade ceramic vases adorned with hand-painted Serenity pattern in red.

Handmade ceramic vases adorned with hand-painted swirling patterns in blue.

Handmade ceramic vases adorned with hand-painted swirling patterns in green.