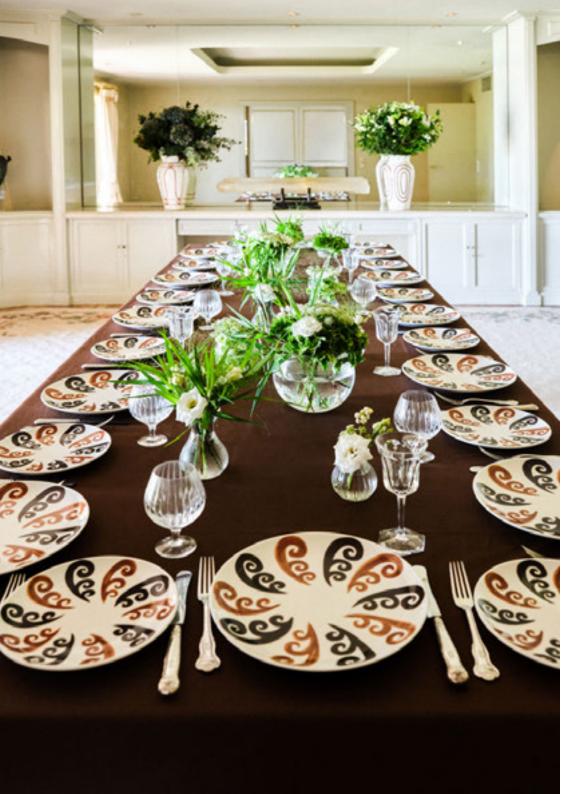

#### PEACOCK PATTERN

Inspired by the beautiful Art Deco patterns found in the center of Athens.

### ATHENEE PEACOCK TABLEWARE

Hand-crafted tableware in fine porcelain adorned with hand-painted Peacock pattern in two-tone blue.

## ATHENEE PEACOCK TEA/COFFEE SET

Hand-crafted tea / coffee set in fine porcelain adorned with hand-painted Peacock pattern in two-tone blue.

Hand-crafted tableware in fine porcelain adorned with hand-painted Peacock pattern in two-tone pink.