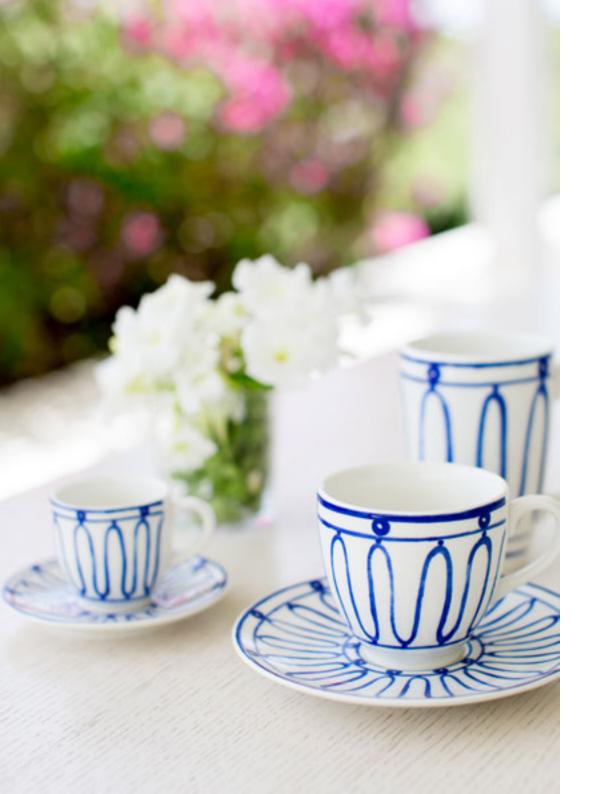

### **KYMA TABLEWARE**

Hand-crafted tableware in fine porcelain adorned with hand-painted Kyma pattern in blue.

## KYMA TEA/COFFEE SET

Hand-crafted tea / coffee set in fine porcelain adorned with hand-painted Kyma pattern in blue.