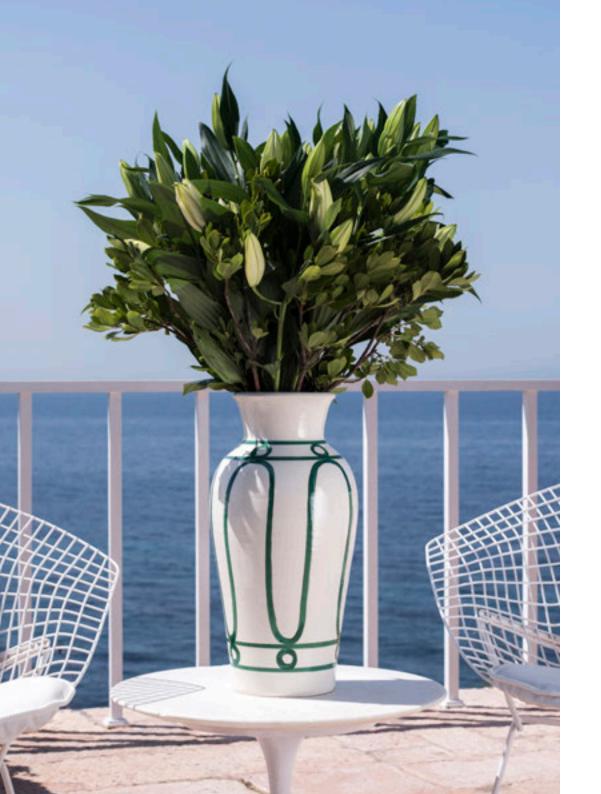

#### **KYKLOS POTTERY VASE**

Handmade ceramic vase adorned with hand-painted Kyklos pattern in green.

Handmade ceramic vase adorned with hand-painted Serenity pattern in brown or white.