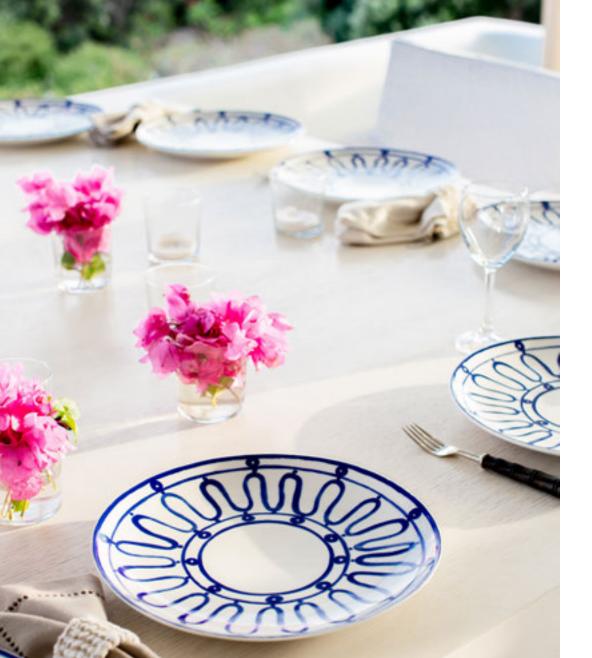

### **SERENITY TABLEWARE**

Hand-crafted tableware in fine porcelain adorned with hand-painted Serenity pattern in blue.

## SERENITY TEA/COFFEE SET

Hand-crafted tea / coffee set in fine porcelain adorned with hand-painted Serenity pattern in blue.

### **SERENITY TABLEWARE**

Hand-crafted tableware in fine porcelain adorned with hand-painted Serenity pattern in green.

## SERENITY TEA/COFFEE SET

Hand-crafted tea / coffee set in fine porcelain adorned with hand-painted Serenity pattern in green.

### **SERENITY TABLEWARE**

Hand-crafted tableware in fine porcelain adorned with hand-painted Serenity pattern in beige.