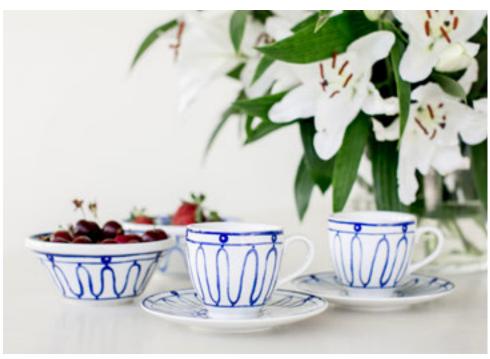

### **KYMA TABLEWARE**

Hand-crafted tableware in fine porcelain adorned with hand-painted Kyma pattern in blue.

## KYMA TEA/COFFEE SET

Hand-crafted tea / coffee set in fine porcelain adorned with hand-painted Kyma pattern in blue.