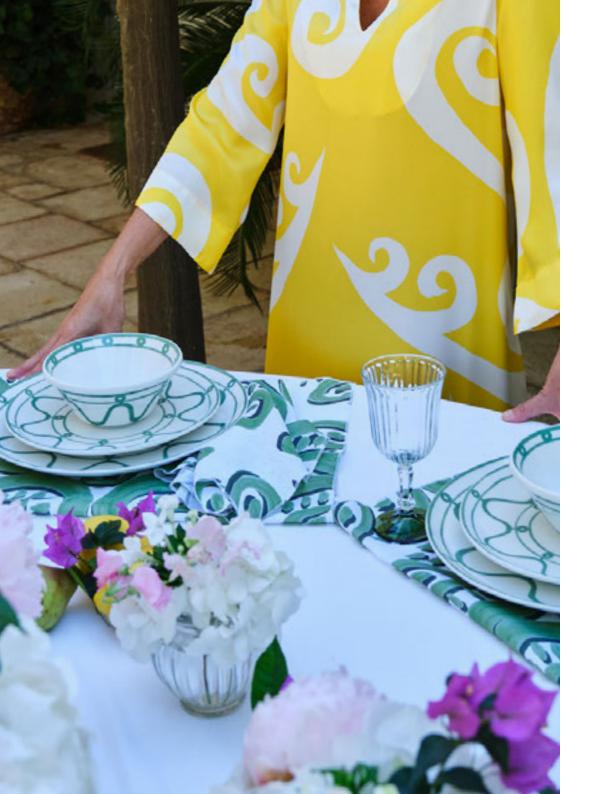

#### PEACOCK PATTERN

Inspired by the beautiful Art Deco patterns found in the center of Athens.

### ATHENEE PEACOCK TABLEWARE

Hand-crafted tableware in fine porcelain adorned with hand-painted Peacock pattern in two-tone blue.