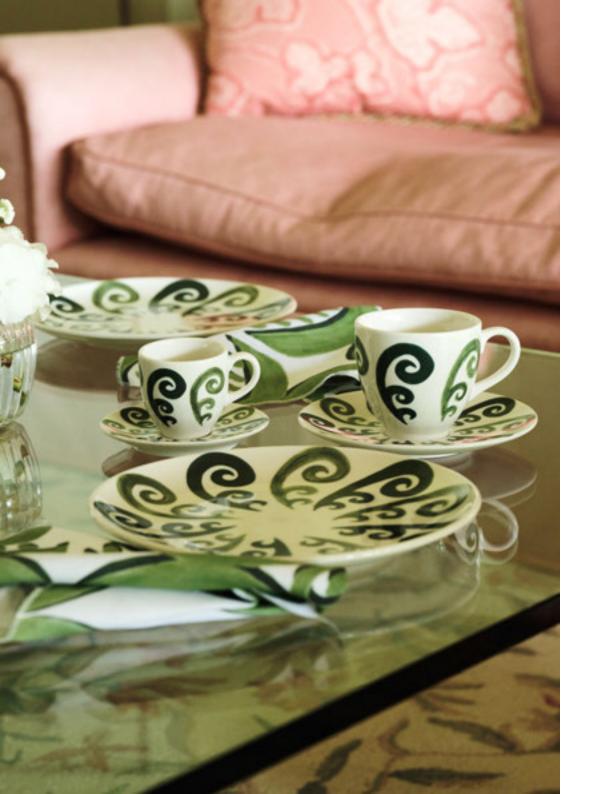

#### PEACOCK PATTERN

Inspired by the beautiful Art Deco patterns found in the center of Athens.

### ATHENEE PEACOCK TABLEWARE

Hand-crafted tableware in fine porcelain adorned with hand-painted Peacock pattern in two-tone blue.