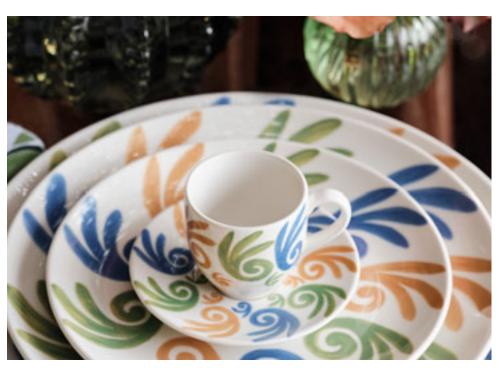

### **GAIA TABLEWARE**

Hand-crafted tableware in fine porcelain adorned with hand-painted Gaia pattern in ochra, blue and green.

## GAIA TEA/COFFEE SET

Hand-crafted tea / coffee set in fine porcelain adorned with hand-painted Gaia pattern in ochra, blue and green.