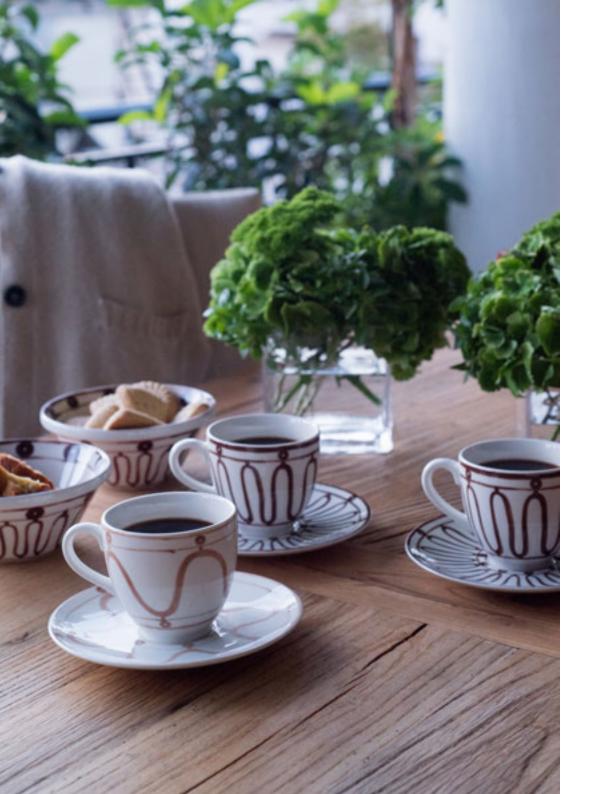

### KYMA TEA / COFFEE SET

Handcrafted Tea / Coffee set in fine porcelain adorned with hand-printed Kyma pattern in brown.