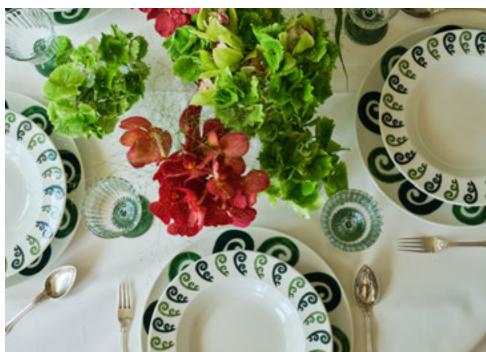

#### PEACOCK PATTERN

Inspired by the beautiful Art Deco patterns found in the center of Athens.

### ATHENEE PEACOCK TABLEWARE

Hand-crafted tableware in fine porcelain adorned with hand-painted Peacock pattern in two-tone blue.