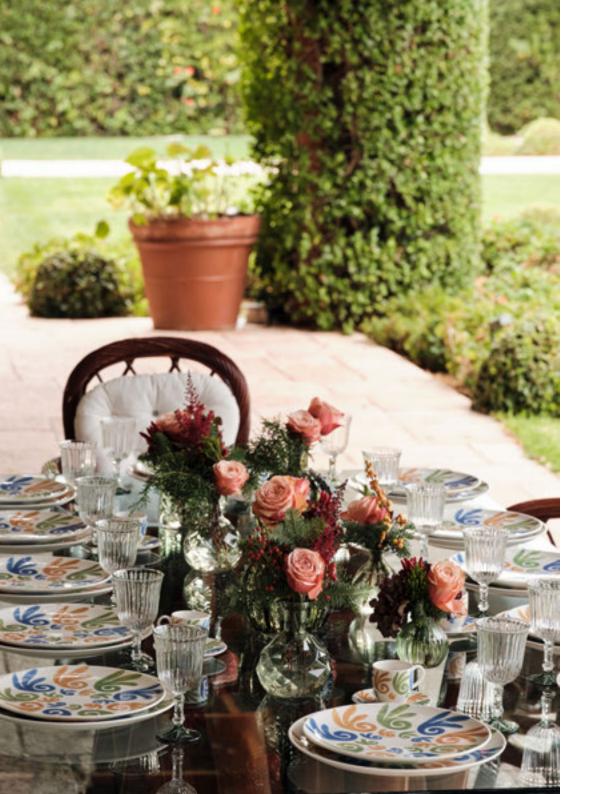

#### **GAIA PATTERN**

The Gaia Pattern was inspired by the earth, wind and sun of the Greek islands.

### **GAIA TABLEWARE**

Hand-crafted tableware in fine porcelain adorned with hand-painted Gaia pattern in ochra, blue and green.