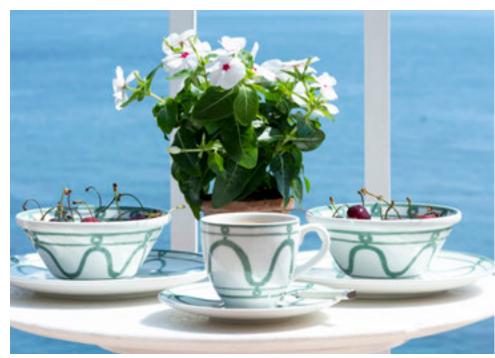

## KYMA TEA/COFFEE SET

Hand-crafted tea / coffee set in fine porcelain adorned with hand-painted Kyma pattern in blue.

## KYMA TEA/COFFEE SET

Hand-crafted tea / coffee set in fine porcelain adorned with hand-painted Kyma pattern in green.

### KYMA TEA / COFFEE SET

Handcrafted Tea / Coffee set in fine porcelain adorned with hand-printed Kyma pattern in brown.