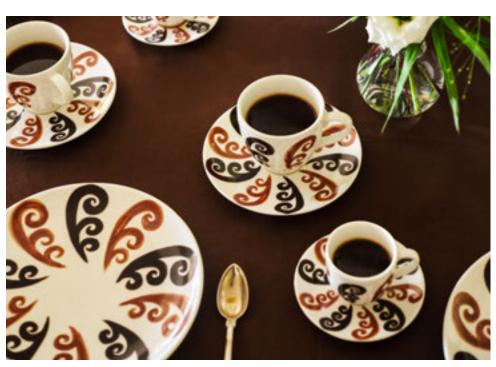

### **KYMA TABLEWARE**

Handcrafted Tableware in fine porcelain adorned with hand-printed Kyma pattern in brown.

### KYMA TEA / COFFEE SET

Handcrafted Tea / Coffee set in fine porcelain adorned with hand-printed Kyma pattern in brown.