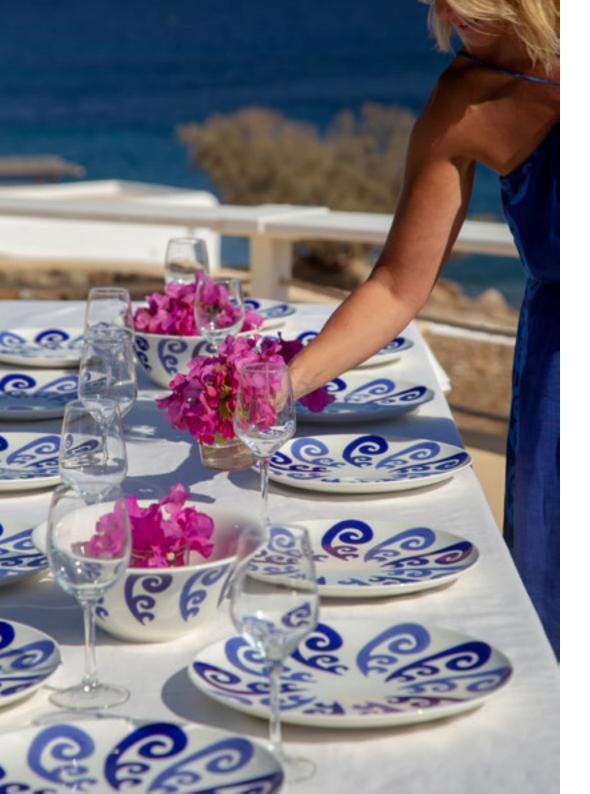

### **SERENITY TABLEWARE**

Hand-crafted tableware in fine porcelain adorned with hand-painted Serenity pattern in blue.

## SERENITY TEA/COFFEE SET

Hand-crafted tea / coffee set in fine porcelain adorned with hand-painted Serenity pattern in blue.

### **SERENITY TABLEWARE**

Hand-crafted tableware in fine porcelain adorned with hand-painted Serenity pattern in green.

## SERENITY TEA/COFFEE SET

Hand-crafted tea / coffee set in fine porcelain adorned with hand-painted Serenity pattern in green.