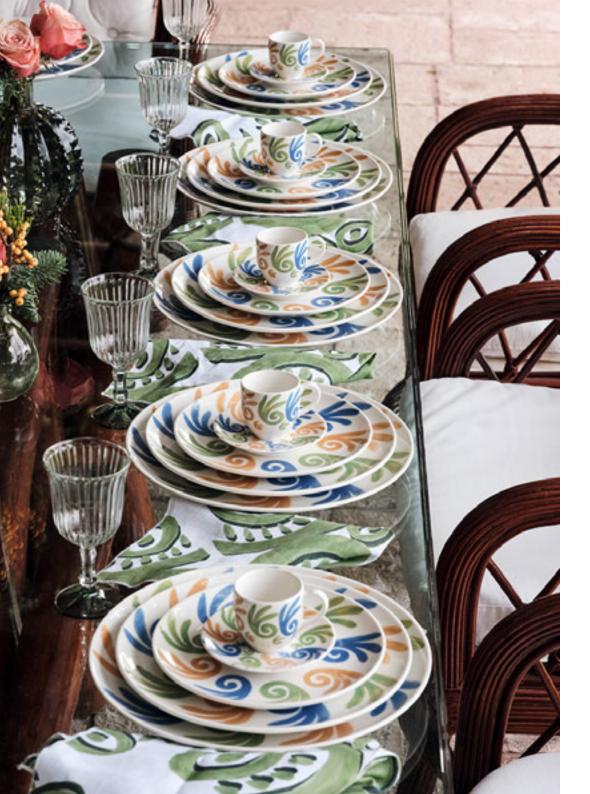

### **GAIA TABLEWARE**

Hand-crafted tableware in fine porcelain adorned with hand-painted Gaia pattern in ochra, blue and green.

Immaculately handcrafted by artisans who have practiced this tradition for generations, our tableware collections are beautifully adorned with hand-painted patterns. Whilst the pottery vases elevate clay to a material of quality and meaning due to the materials strong connected to Greek heritage.