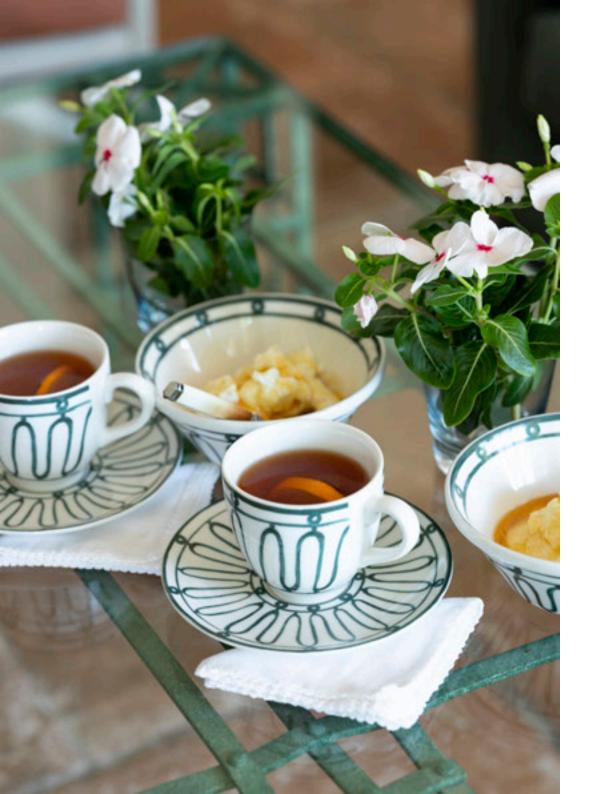

#### **KYMA PATTERN**

Inspired by the repetitive and tranquile motion of the Greek Mediterranean Sea.

### **KYMA TABLEWARE**

Hand-crafted tableware in fine porcelain adorned with hand-painted Kyma pattern in blue.

## KYMA TEA/COFFEE SET

Hand-crafted tea / coffee set in fine porcelain adorned with hand-painted Kyma pattern in blue.

### **KYMA TABLEWARE**

Hand-crafted tableware in fine porcelain adorned with hand-painted Kyma pattern in green.

## KYMA TEA/COFFEE SET

Hand-crafted tea / coffee set in fine porcelain adorned with hand-painted Kyma pattern in green.