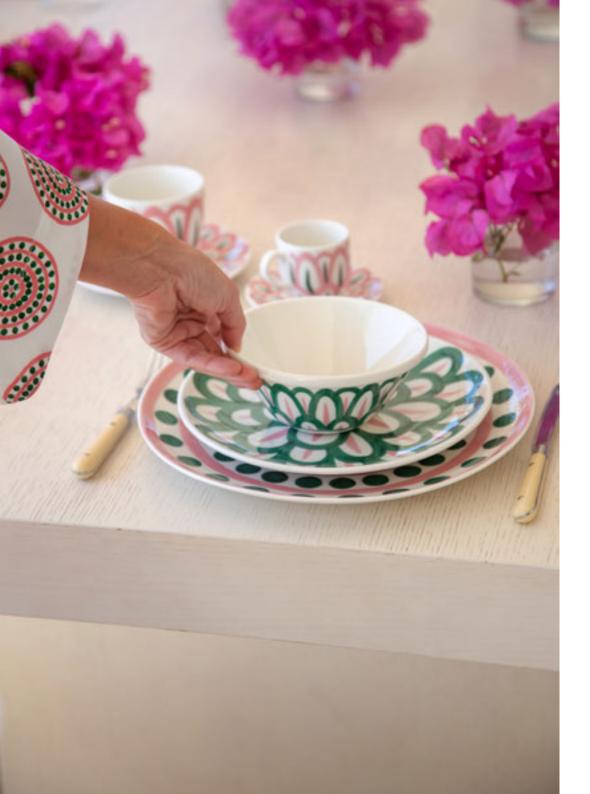

### **SYMI TABLEWARE**

Hand-crafted tableware in fine porcelain adorned with hand-painted Symi pattern in pink and green.

### **SYMI TABLEWARE**

Hand-crafted tableware in fine porcelain adorned with hand-painted Anthos pattern in pink and green.

#### SYMI TEA/COFFEE SET

Hand-crafted tea / coffee set in fine porcelain adorned with hand-painted Anthos pattern in pink and green.

CORE COLLECTION
TABLE LINENS