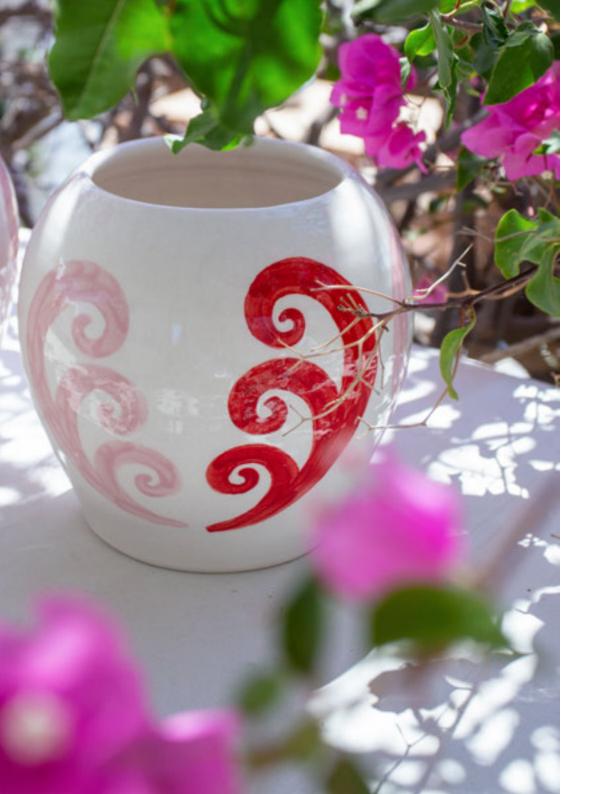

#### CYCLADIC POTTERY VASES

Handmade ceramic vases adorned with hand-painted Serenity pattern in red.

Handmade ceramic vases adorned with hand-painted swirling patterns in blue.

Handmade ceramic vases adorned with hand-painted swirling patterns in green.

Handmade ceramic vases adorned with hand-painted swirling patterns in beige.

Handmade ceramic vases adorned with hand-painted Serenity pattern in white.

PREMIUM COLLECTION
POTTERY