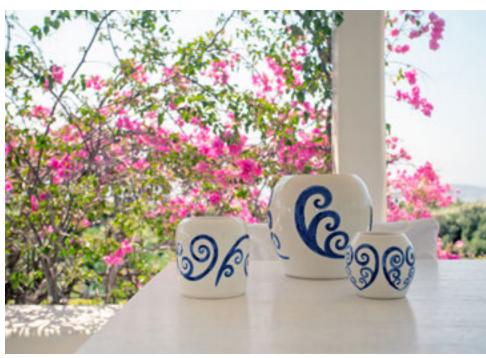

#### **KYMA PATTERN**

Inspired by the repetitive and tranquile motion of the Greek Mediterranean Sea.

### **KYMA TABLEWARE**

Hand-crafted tableware in fine porcelain adorned with hand-painted Kyma pattern in blue.

## KYMA TEA/COFFEE SET

Hand-crafted tea / coffee set in fine porcelain adorned with hand-painted Kyma pattern in blue.

### **KYMA TABLEWARE**

Hand-crafted tableware in fine porcelain adorned with hand-painted Kyma pattern in green.

## KYMA TEA/COFFEE SET

Hand-crafted tea / coffee set in fine porcelain adorned with hand-painted Kyma pattern in green.

### **KYMA TABLEWARE**

Handcrafted Tableware in fine porcelain adorned with hand-printed Kyma pattern in brown.

### KYMA TEA / COFFEE SET

Handcrafted Tea / Coffee set in fine porcelain adorned with hand-printed Kyma pattern in brown.