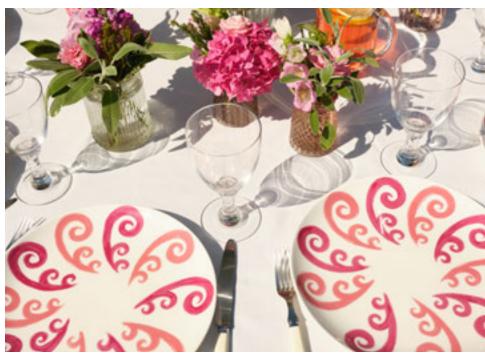

### ATHENEE PEACOCK TABLEWARE

Hand-crafted tableware in fine porcelain adorned with hand-painted Peacock pattern in two-tone blue.

## ATHENEE PEACOCK TEA/COFFEE SET

Hand-crafted tea / coffee set in fine porcelain adorned with hand-painted Peacock pattern in two-tone blue.

Hand-crafted tableware in fine porcelain adorned with hand-painted Peacock pattern in two-tone pink.