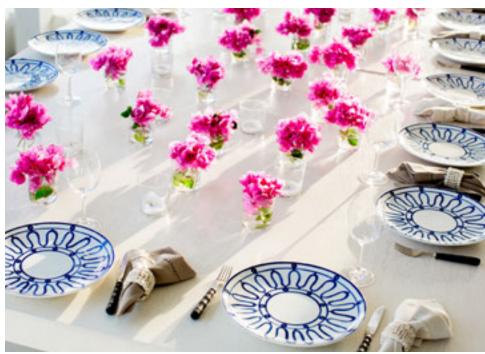

### **SYMI TABLEWARE**

Hand-crafted tableware in fine porcelain adorned with hand-painted Symi pattern in pink and green.

### **SYMI TABLEWARE**

Hand-crafted tableware in fine porcelain adorned with hand-painted Anthos pattern in pink and green.

#### SYMI TEA/COFFEE SET

Hand-crafted tea / coffee set in fine porcelain adorned with hand-painted Anthos pattern in pink and green.

CORE COLLECTION
TABLE LINENS