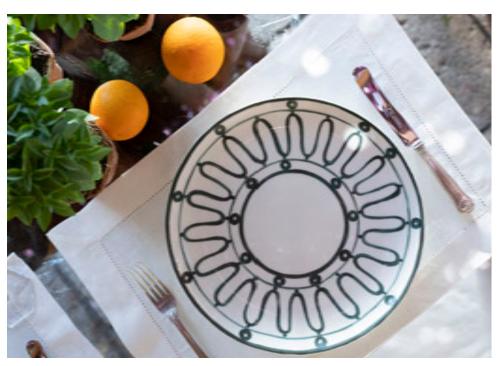

#### PEACOCK PATTERN

Inspired by the beautiful Art Deco patterns found in the center of Athens.

### ATHENEE PEACOCK TABLEWARE

Hand-crafted tableware in fine porcelain adorned with hand-painted Peacock pattern in two-tone blue.