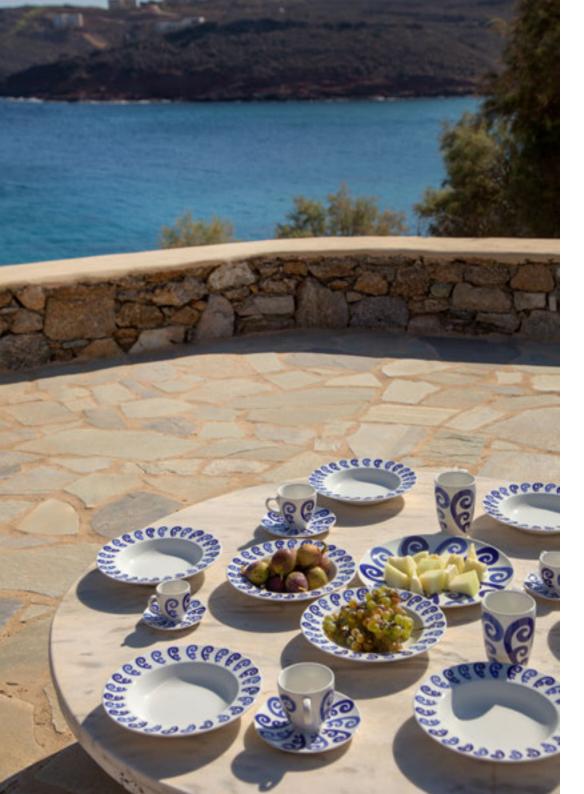

### **KYMA TABLEWARE**

Hand-crafted tableware in fine porcelain adorned with hand-painted Kyma pattern in blue.

## KYMA TEA/COFFEE SET

Hand-crafted tea / coffee set in fine porcelain adorned with hand-painted Kyma pattern in blue.