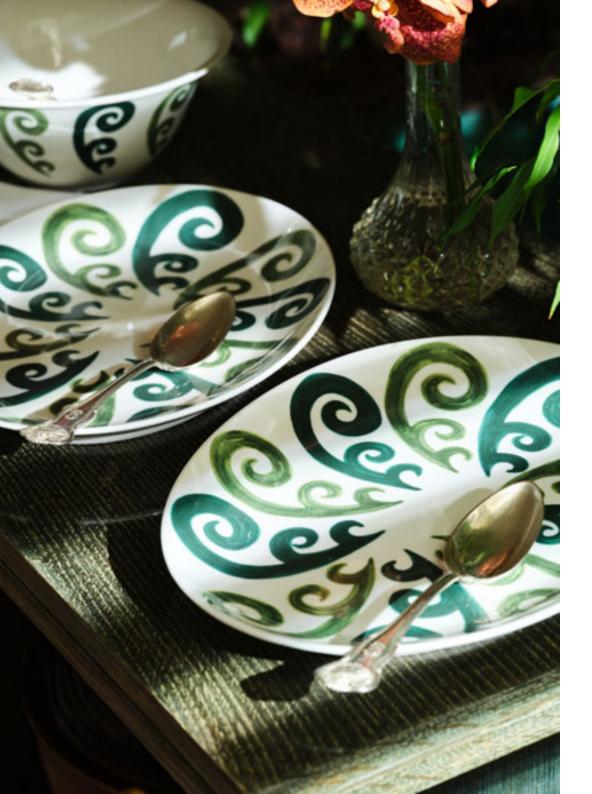

#### PEACOCK PATTERN

Inspired by the beautiful Art Deco patterns found in the center of Athens.

### ATHENEE PEACOCK TABLEWARE

Hand-crafted tableware in fine porcelain adorned with hand-painted Peacock pattern in two-tone blue.