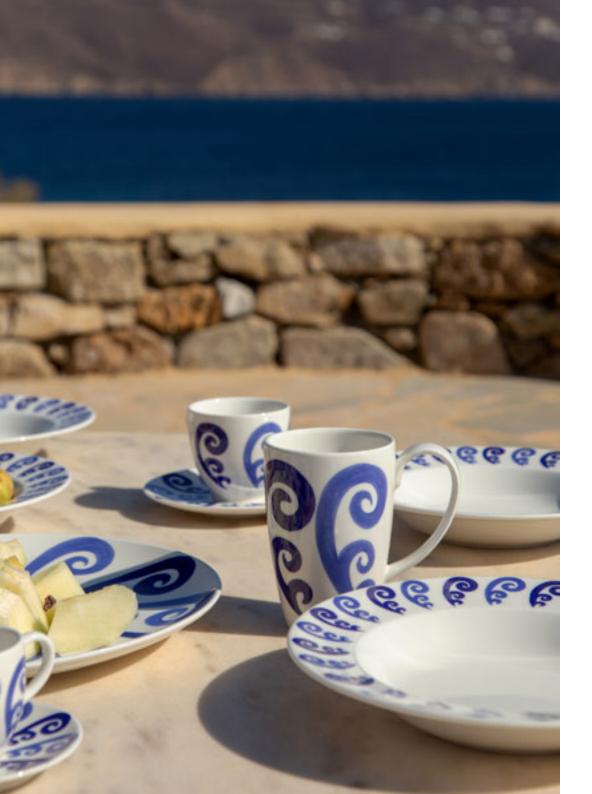

### **KYMA TABLEWARE**

Hand-crafted tableware in fine porcelain adorned with hand-painted Kyma pattern in blue.

## KYMA TEA/COFFEE SET

Hand-crafted tea / coffee set in fine porcelain adorned with hand-painted Kyma pattern in blue.