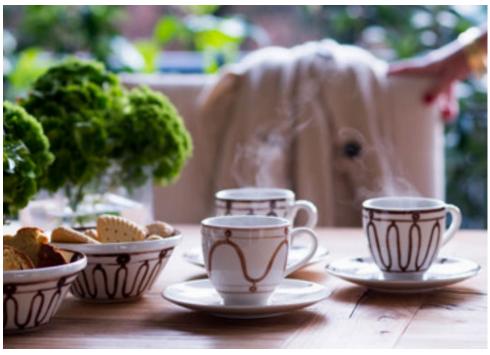

### KYMA TEA / COFFEE SET

Handcrafted Tea / Coffee set in fine porcelain adorned with hand-printed Kyma pattern in brown.