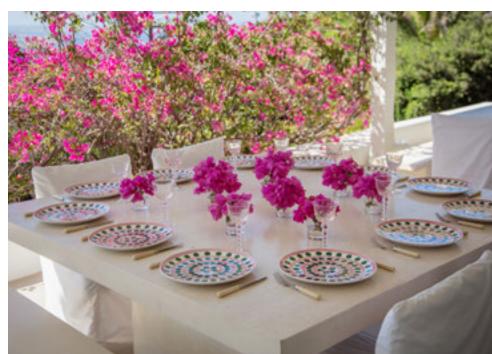

### **SYMI TABLEWARE**

Hand-crafted tableware in fine porcelain adorned with hand-painted Symi pattern in pink and green.

### **SYMI TABLEWARE**

Hand-crafted tableware in fine porcelain adorned with hand-painted Anthos pattern in pink and green.