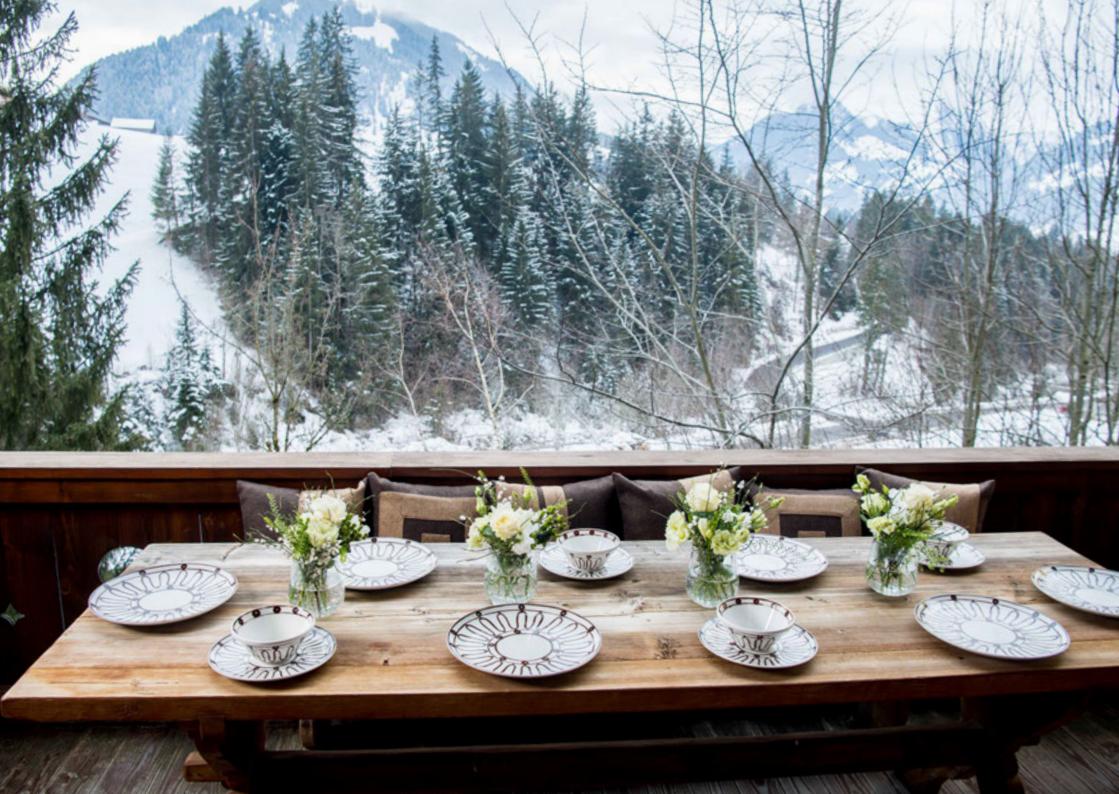

#### PEACOCK PATTERN

Inspired by the beautiful Art Deco patterns found in the center of Athens.

### ATHENEE PEACOCK TABLEWARE

Hand-crafted tableware in fine porcelain adorned with hand-painted Peacock pattern in two-tone blue.

## ATHENEE PEACOCK TEA/COFFEE SET

Hand-crafted tea / coffee set in fine porcelain adorned with hand-painted Peacock pattern in two-tone blue.

Hand-crafted tableware in fine porcelain adorned with hand-painted Peacock pattern in two-tone pink.