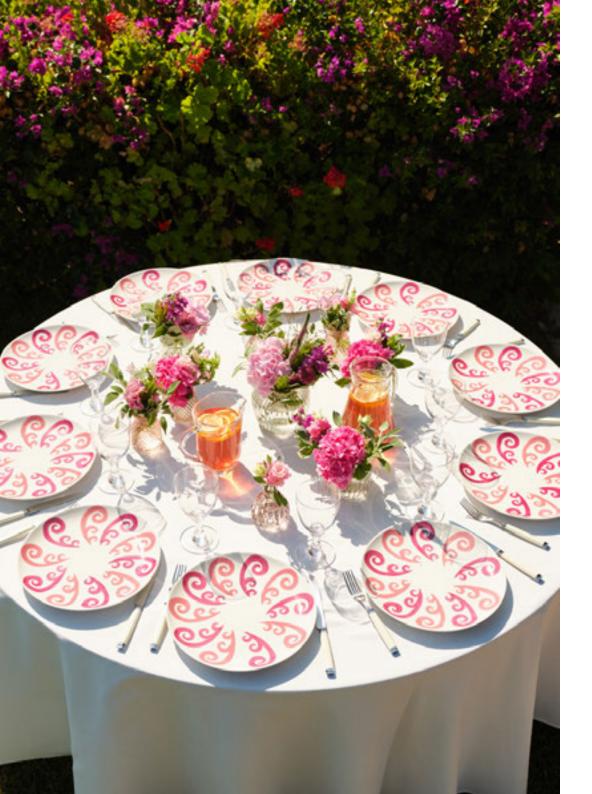

### ATHENEE PEACOCK TABLEWARE

Hand-crafted tableware in fine porcelain adorned with hand-painted Peacock pattern in two-tone blue.

## ATHENEE PEACOCK TEA/COFFEE SET

Hand-crafted tea / coffee set in fine porcelain adorned with hand-painted Peacock pattern in two-tone blue.

Hand-crafted tableware in fine porcelain adorned with hand-painted Peacock pattern in two-tone pink.