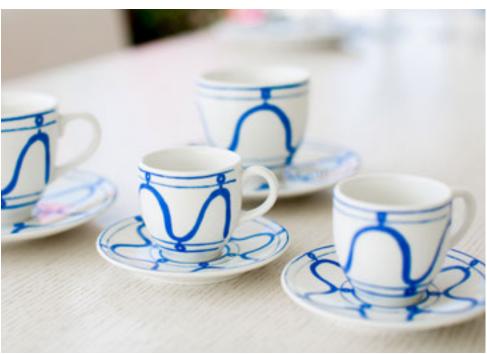

## KYMA TEA/COFFEE SET

Hand-crafted tea / coffee set in fine porcelain adorned with hand-painted Kyma pattern in blue.

## KYMA TEA/COFFEE SET

Hand-crafted tea / coffee set in fine porcelain adorned with hand-painted Kyma pattern in green.

### KYMA TEA / COFFEE SET

Handcrafted Tea / Coffee set in fine porcelain adorned with hand-printed Kyma pattern in brown.