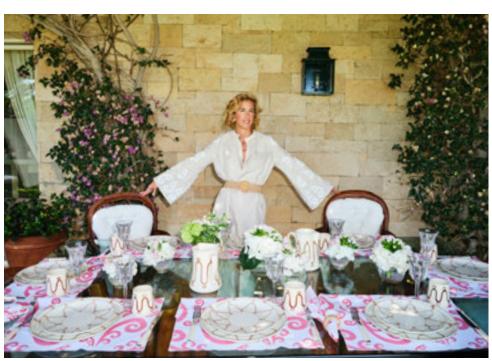

### **SYMI TABLEWARE**

Hand-crafted tableware in fine porcelain adorned with hand-painted Symi pattern in pink and green.

### **SYMI TABLEWARE**

Hand-crafted tableware in fine porcelain adorned with hand-painted Anthos pattern in pink and green.

#### SYMI TEA/COFFEE SET

Hand-crafted tea / coffee set in fine porcelain adorned with hand-painted Anthos pattern in pink and green.

CORE COLLECTION
TABLE LINENS