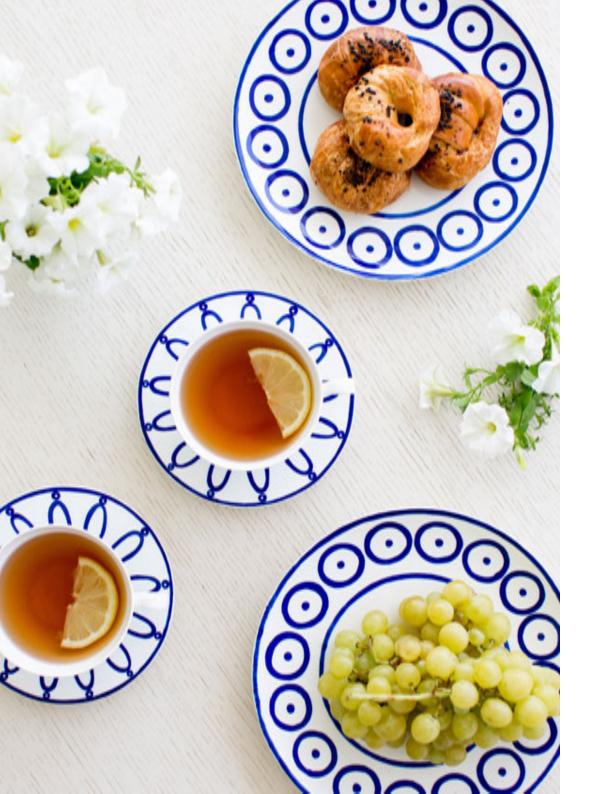

#### **KYMA PATTERN**

Inspired by the repetitive and tranquile motion of the Greek Mediterranean Sea.

### **KYMA TABLEWARE**

Hand-crafted tableware in fine porcelain adorned with hand-painted Kyma pattern in blue.

## KYMA TEA/COFFEE SET

Hand-crafted tea / coffee set in fine porcelain adorned with hand-painted Kyma pattern in blue.