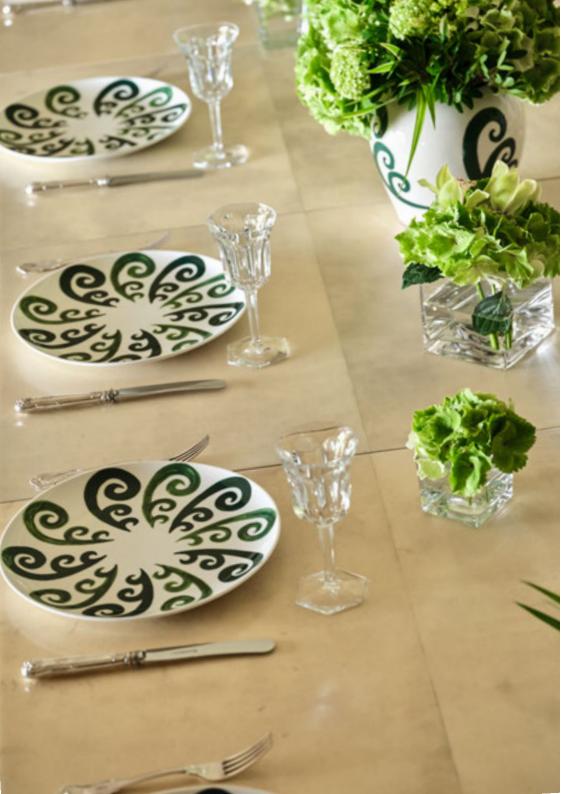

### **KYMA TABLEWARE**

Hand-crafted tableware in fine porcelain adorned with hand-painted Kyma pattern in green.

## KYMA TEA/COFFEE SET

Hand-crafted tea / coffee set in fine porcelain adorned with hand-painted Kyma pattern in green.