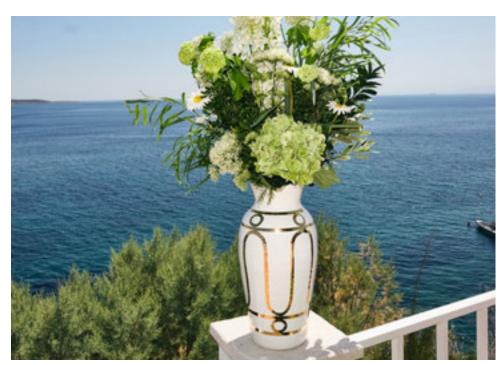

#### CYCLADIC POTTERY VASES

Handmade ceramic vases adorned with hand-painted Serenity pattern in red.

Handmade ceramic vases adorned with hand-painted swirling patterns in blue.

Handmade ceramic vases adorned with hand-painted swirling patterns in green.