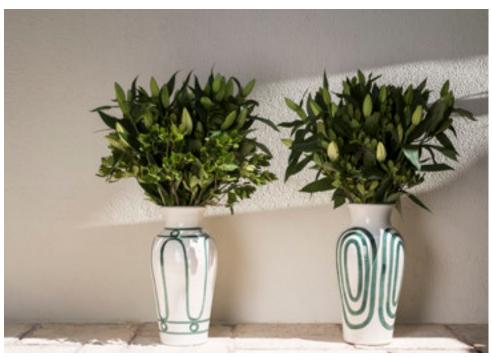

#### CYCLADIC POTTERY VASES

Handmade ceramic vases adorned with hand-painted Serenity pattern in red.

Handmade ceramic vases adorned with hand-painted swirling patterns in blue.

Handmade ceramic vases adorned with hand-painted swirling patterns in green.

Handmade ceramic vases adorned with hand-painted swirling patterns in beige.

Handmade ceramic vases adorned with hand-painted Serenity pattern in white.

PREMIUM COLLECTION
POTTERY