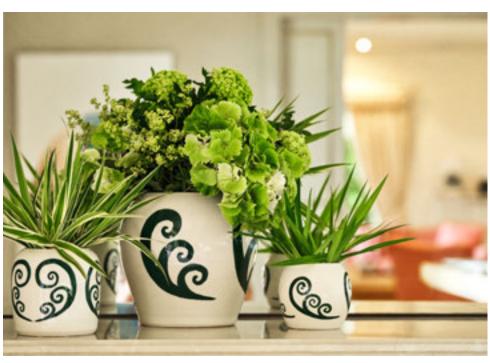

#### CYCLADIC POTTERY VASES

Handmade ceramic vases adorned with hand-painted Serenity pattern in red.

Handmade ceramic vases adorned with hand-painted swirling patterns in blue.

Handmade ceramic vases adorned with hand-painted swirling patterns in green.

Handmade ceramic vases adorned with hand-painted swirling patterns in beige.

Handmade ceramic vases adorned with hand-painted Serenity pattern in white.

PREMIUM COLLECTION
POTTERY