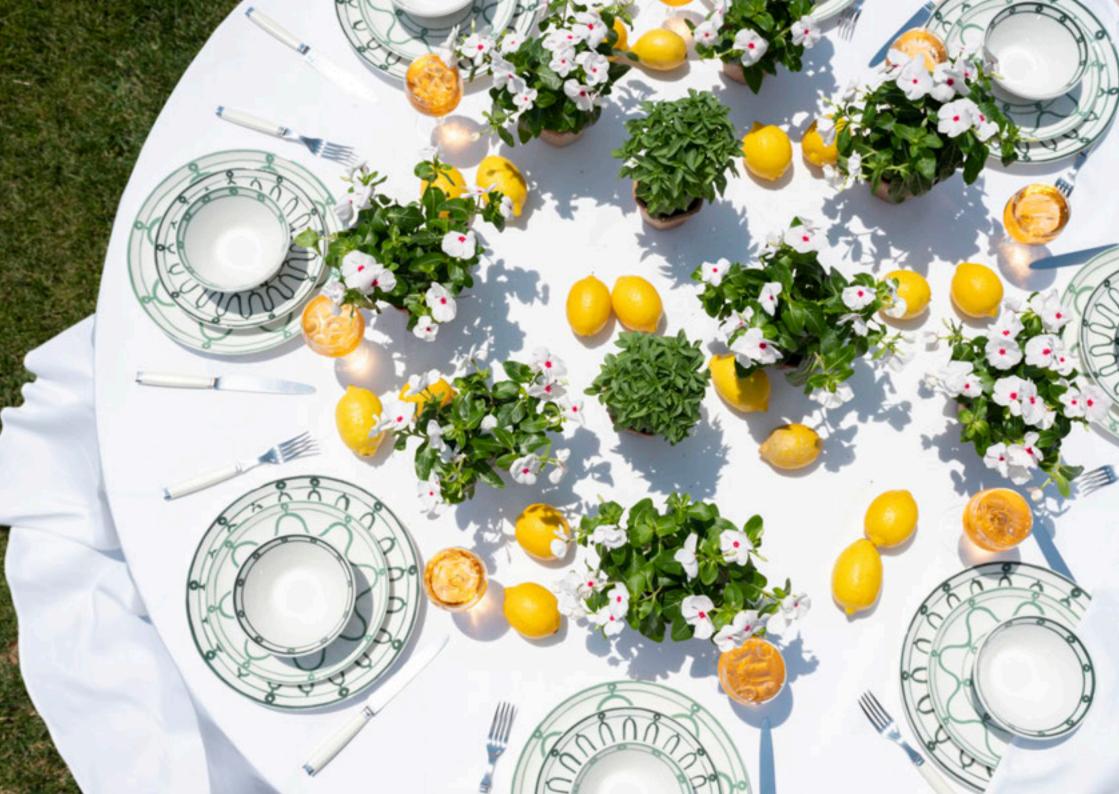

### **SERENITY TABLEWARE**

Hand-crafted tableware in fine porcelain adorned with hand-painted Serenity pattern in blue.

### **SERENITY TABLEWARE**

Hand-crafted tableware in fine porcelain adorned with hand-painted Serenity pattern in green.

### **SERENITY TABLEWARE**

Hand-crafted tableware in fine porcelain adorned with hand-painted Serenity pattern in beige.