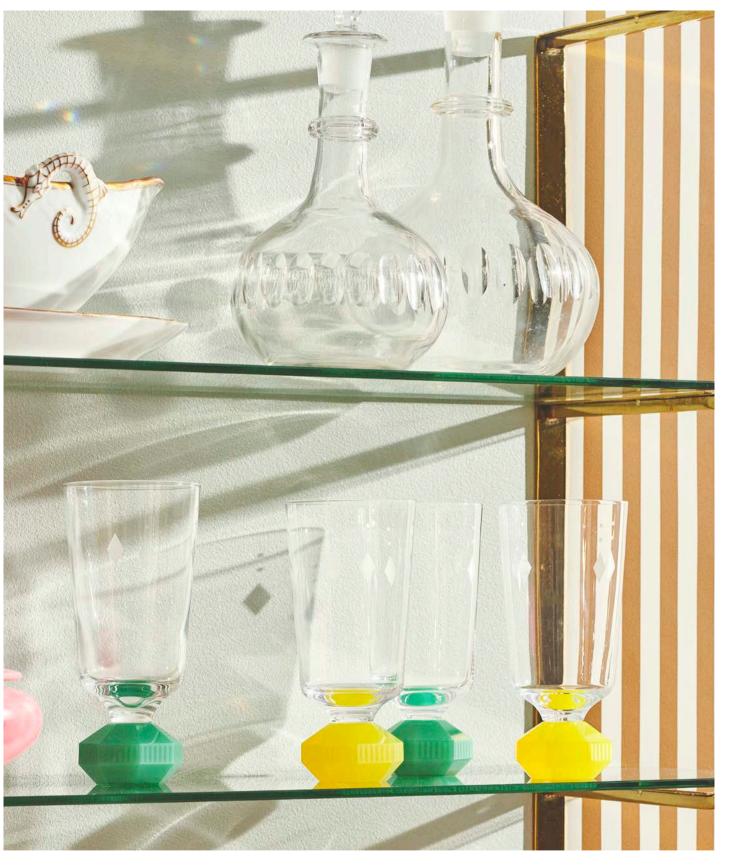

### **GLASSWARE**

The glassware collection elevates the vibrant dining experience with a distinguished line of drinking glasses. The splash of signature Reflections Copenhagen luxury glassware will set a sophisticated tone for your parties and add delight to everday life with a playful and theatrical mindset, inspired by the wonderful English antique glassware traditions. The appearance of the upper part of all six glasses contrasts seamlessly with the intricacy of the lower half. All of the fine hand cut crystal stems have bevelled detailing and a wide colour range all the way down to the foot, from which ridges illuminate.

11 x 7 cm

The Chelsea glasses is the newest addition to the glassaware collection. Its craftsmanship, regal and graceful, all apparent from every angle and taking part in a storied and elegant past.

#### CHELSEA TALL

15 x 7 cm

In this new inerpretation, Reflection Copenhagen have managed to incorporate the gem facetted coloured base to their diamond engraved crystal glass. The milky mint and bright yellow bevelled base will spruce up any drink. If these two handcrafted glasses don't put you in the mood to hold a dinner party, we don't know what will. These glasses come as a set of two and will match a wide range of our crystal glasses.