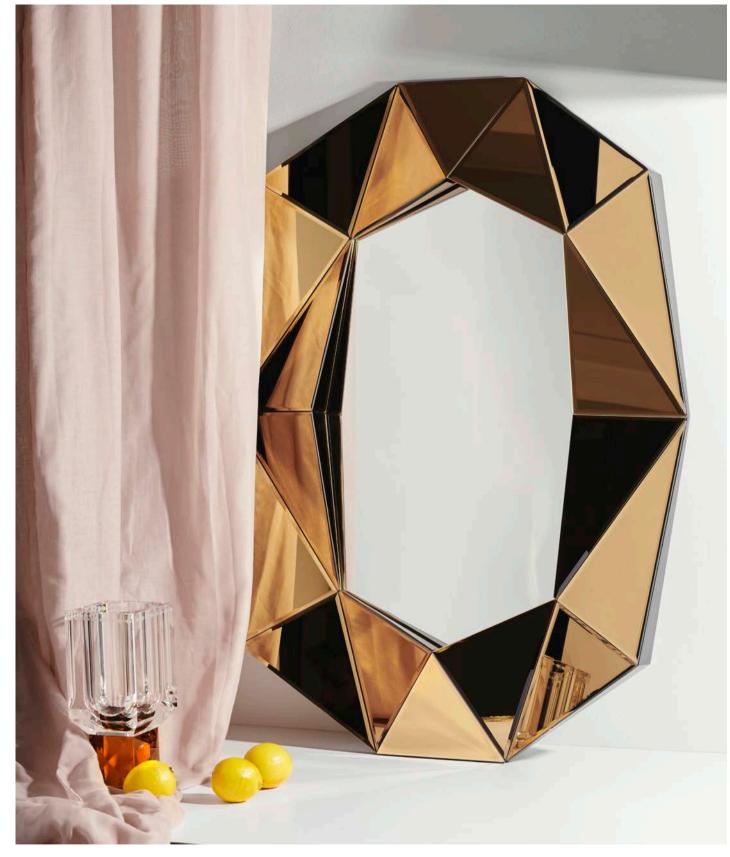

### **MIRRORS**

The mirrors, a decorative, handcrafted collection incorporating traditional styles and shapes while providing new dimensions of form and strength through distinctive mirror decór.

BELLATRIX

126 12:

DIAMOND SMALL

58 x 80 x 6 cm

The Diamond Mirrors illustrates a perfect combination of function and art. These unique mirrors are inspired by the dazzling Style Modern era with its striking diamond shaped wedges, and yet they still manages to invoke a classic feel.

DIAMOND LARGE

72 x 100 x 6 cm

72 x 100 x 6 cm

DIAMOND LARGE

72 x 100 x 6 cm