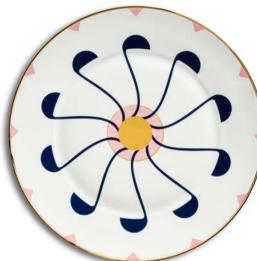

## **PORCELAIN**

The newest addition to the Portugal Tableware Collection are two oval serving platters and two bowls. The colour scheme of the collection continues to match, while we keep challenging the possibilities of the graphic patterns.

The Portugal Tableware Collection has taken its inspiration from past graphics with a splash of the 1980's and a contemporary colour scheme, as well as an obvious Scandinavian character. The Portugal Tableware Collection is bold enough to stand alone or daring enough to be grouped together for a modern twist. One thing for sure – these plates will spruce up any dinner table.