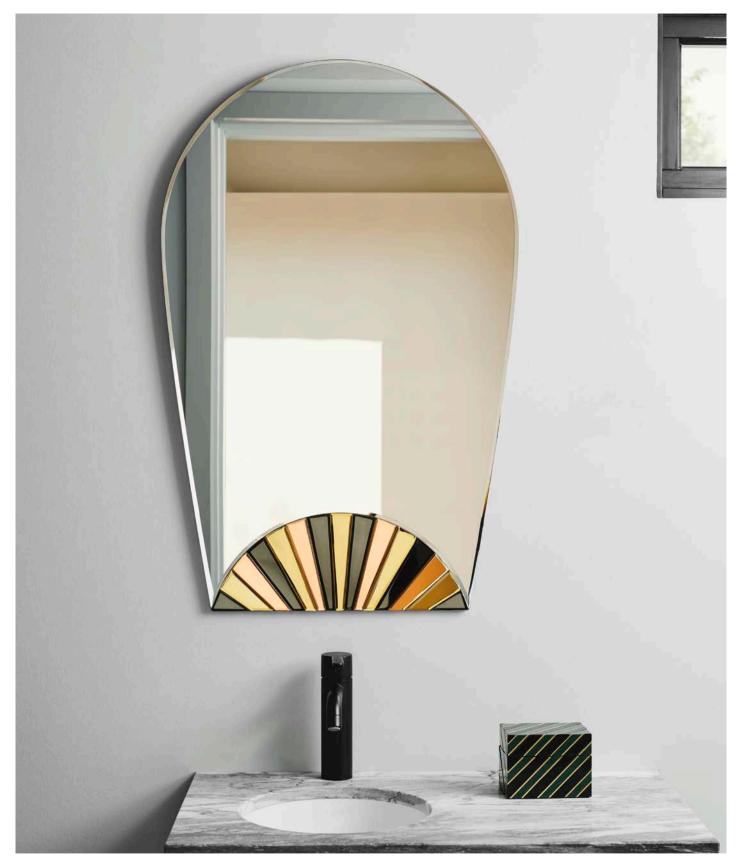

#### **ECLIPSE SMALL**

67 x 70 cm

The small Eclipse mirror gives reference to the definition of an eclipse; the earth and the moon form a line with the sun. The fan-like shape of the coloured glass set along the bottom of the mirror connects the mirror with an eclipse. The colours are simple and the colour combination calm. This incredibly elegant mirror is ideal for a children's bedroom, bathroom or a dressing room. This mirror reflects much more than just an image. It's an original work of art for your wall.