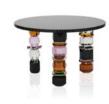

## **TABLES**

Discover Reflections Copenhagen unique tables. Adding extravagant and eclectic elegance to any decor.

40 x 60 x 60 cm / 47,5 x 90 x 90 cm

Eclectic style meets eccentric glam. The Orlando table is designed with the modern and unique identity, produced with materials and craftsmanship that reflect ideal design values.

A versatile table for the living room. Playfully and uniquely designed with pure geometric forms and three legs. The Louisiana table is intended as a product in the spirit of the iconic.