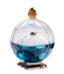

## GLASS BELLS

Reflections Copenhagen has re-interpreted the classic Glass Bells into contemporary versions and establishes the Glass Bells with new a perception and viewing of the standard Glass Bell. Both Created with memorable notes of the forgotten and impression of the great beyond.

31,5 x 13 cm

Handcrafted by the finest hand cut crystal featuring a sleek, domed bell design and attracts attention to the extravagant knob handle and melodramatic base.

#### MERIDIAN GLASS BELL

35 x 24 x 15,5 cm

The Meridian Glass Bell. An applause to all the art lovers in the world. A dramatic piece that truly honors the dedication, passion and heroism of those that endorse the power to accept being diverse.