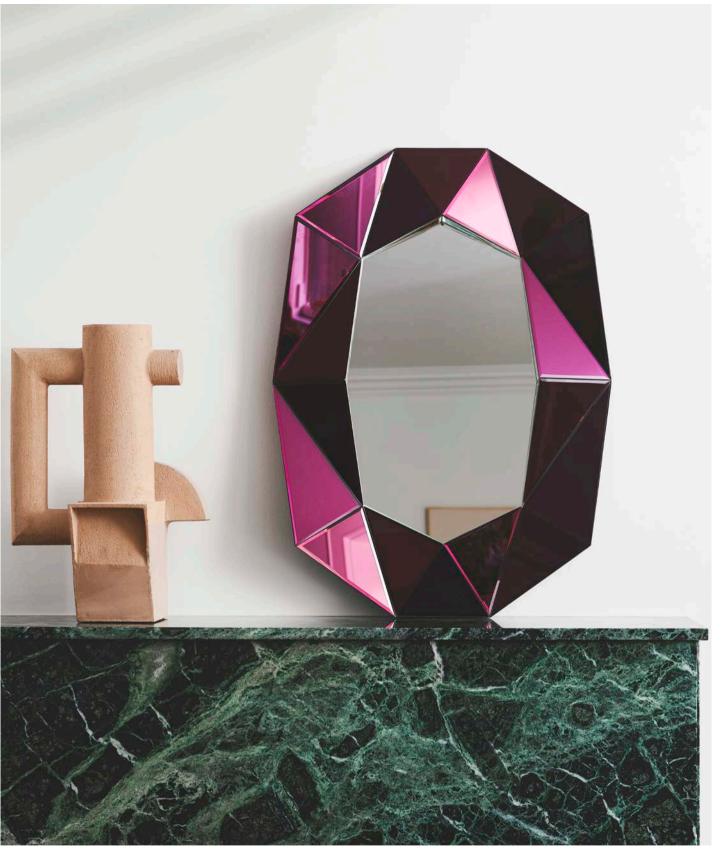

#### DIAMOND SMALL

80 x 57.6 x 6 cm

This small burgundy hand-crafted diamond mirror is a new edition to the diamond mirror collection. It is a magnificent mirror that takes its inspiration from the Art Deco era. It provides both functionality as well as being an elegant and useful ornament. This spectacular mirror is available in two additional sizes, allowing you to choose the mirror that best suits your settings. Give your room a new décor with this conspicuous and noticeable mirror. This mirror can be mounted both horizontally and vertically, and Reflections Copenhagen suggest that it is hung in a guest bathroom, in a hallway or by your dressing table.