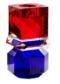

**Aya** 15 x 8 cm

This gemlike candle holder captivates anyone that looks at it with its riot of colour combinations - emerald, green, sapphire blue, onyx, and amber.

**India** 16 x 8 cm

This interesting and lively candle holder has been designed with the aim of creating an entrancing effect. With a ruby red crystal base, stacked with a sky-blue and orange ball, topped with an opal sphere, and finalised with an amber candle holder element, this piece will stimulate all your senses.