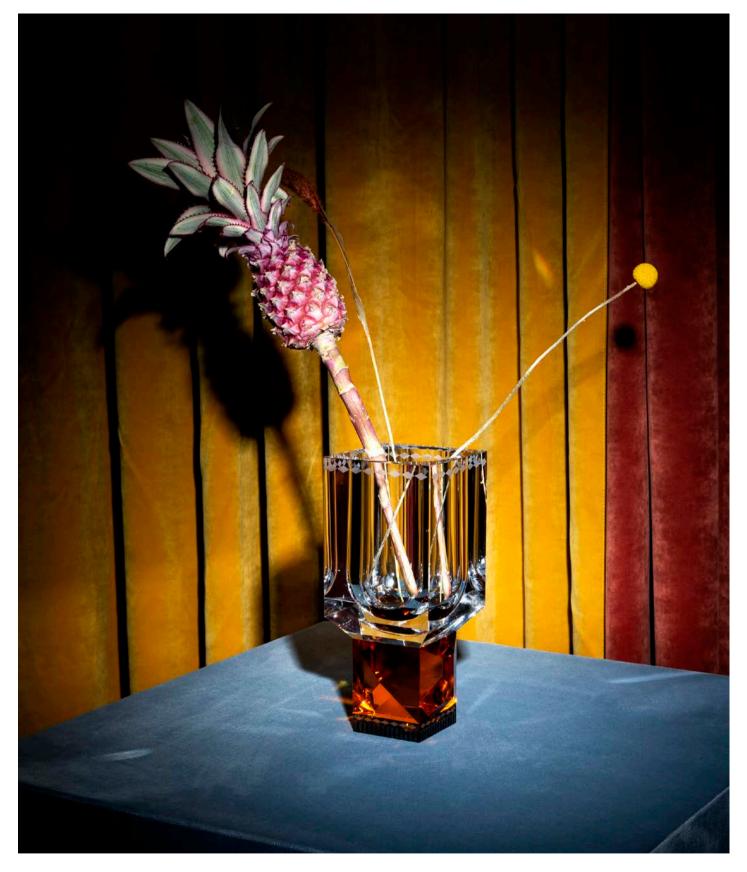

### **GLASSWARE**

The glassware collection elevates the vibrant dining experience with a distinguished line of drinking glasses. The splash of signature Reflections Copenhagen luxury glassware will set a sophisticated tone for your parties and add delight to everday life with a playful and theatrical mindset, inspired by the wonderful English antique glassware traditions. The appearance of the upper part of all six glasses contrasts seamlessly with the intricacy of the lower half. All of the fine hand cut crystal stems have bevelled detailing and a wide colour range all the way down to the foot, from which ridges illuminate.

11 x 7 cm

The Chelsea glasses is the newest addition to the glassaware collection. Its craftsmanship, regal and graceful, all apparent from every angle and taking part in a storied and elegant past.

#### CHELSEA TALL

15 x 7 cm

In this new inerpretation, Reflection Copenhagen have managed to incorporate the gem facetted coloured base to their diamond engraved crystal glass. The milky mint and bright yellow bevelled base will spruce up any drink. If these two handcrafted glasses don't put you in the mood to hold a dinner party, we don't know what will. These glasses come as a set of two and will match a wide range of our crystal glasses.