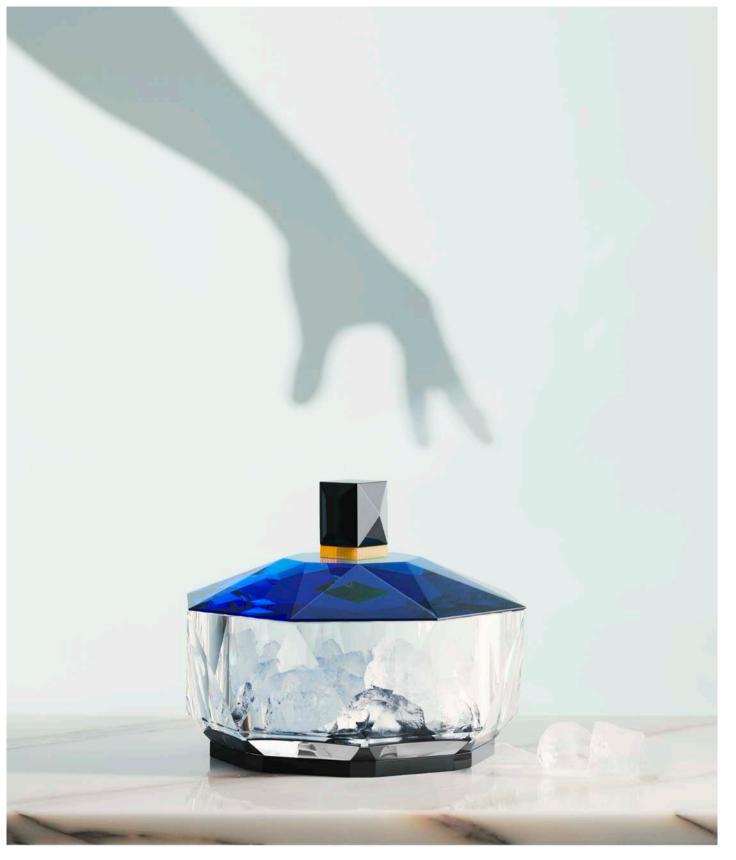

### THE MIDNIGHT COLLECTION

Our Chelsea glasses with the gem faceted base we present in a transparent version.

The AW23 collection introduces 4 new clear Chelsea glasses and bottle stopper.

The cocktail glass is an obvious addition to the glass collection and is now a part of the Chelsea family, along with the Chelsea bottle stopper, with a matching design.

### **CHELSEA GLASSES**

Our Chelsea glasses with the gem faceted base we present in a transparent version. The AW23 collection introduces a new cocktail glass and bottle stopper. The cocktail glass is an obvious addition to the glass collection and is now a part of the Chelsea family, along with the Chelsea bottle stopper, with a matching design.

This collection is inspired by the decor and vibe of the 1970's. The Chelsea collection reminds us of a time of oppulence and embellishment.

CHELSEA TALL CLEAR
15 cm
SKU 424

CHELSEA BOTTLE STOPPER 8,5 x 5 cm SKU 423