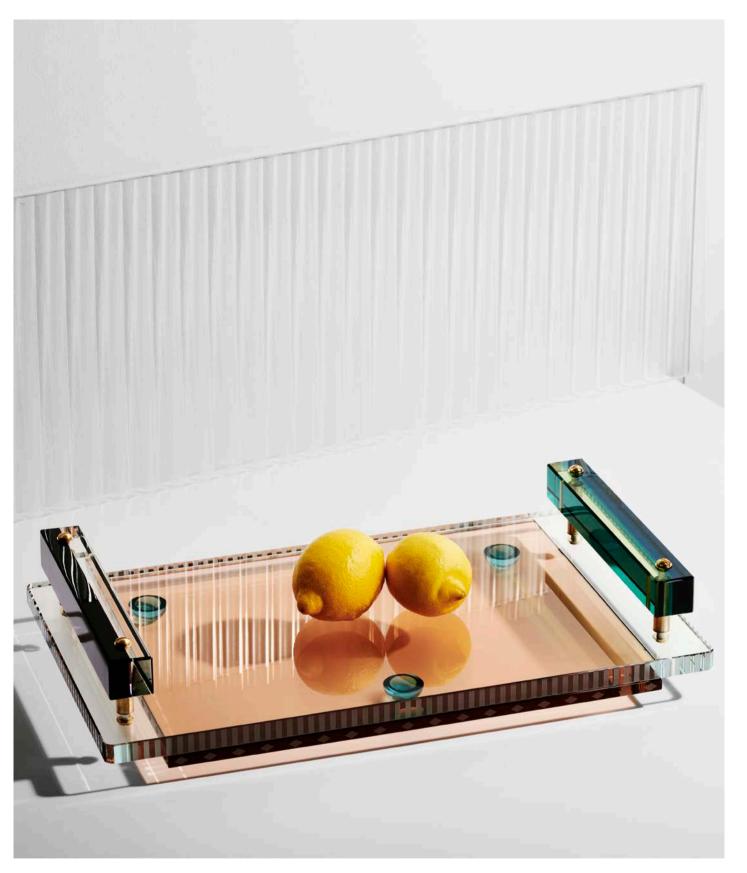

## CHELSEA BOWL & TRAY

Set the tone with this Grand Chelsea centerpiece and experience the reflections through the cuts and engravings in the crystal faceted design.

The Chelsea Tray with its modernised 70's vibe – heavy, rough and stylish.

CHELSEA TRAY 34 x 5 cm SKU 416