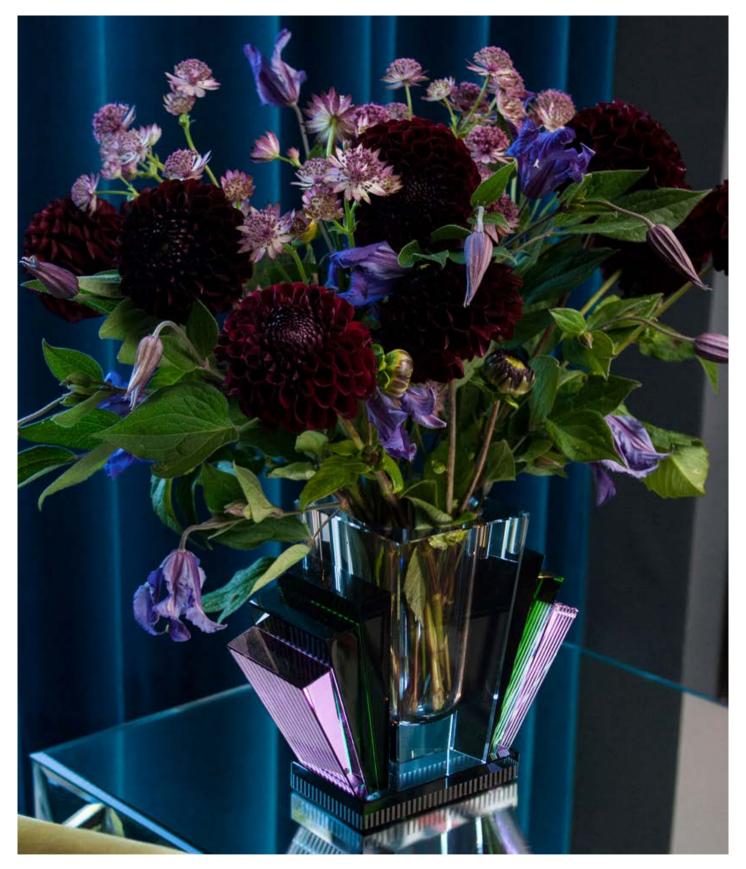

## HARLEM VASE

22,5 x 18 x 10 cm

This weighty Vase channels old Hollywood glamour and luxury, when exquisite architecture and décor defined the atmosphere of both films and homes during the 1920s and '30s. The Danish designers of the Harlem Vase, Julie Hugau and Andrea Larsson, were inspired by the massive skyscrapers that make up the "wild skyline" of New York City, and graphic expressions of Art Deco.

### **GRAND MANHATTAN & MANHATTAN VASE**

25,5 x 23 x 13,5 cm / 6 x 21,5 x 11 cm

The Grand Manhattan and The Manhattan vases are inspired by the architectural lines of the New York skyline and the soft natural curves of a seashell. A sculptural design that combines the rigid geometric shapes with delicate chromatic composition of fine hand cut crystal.