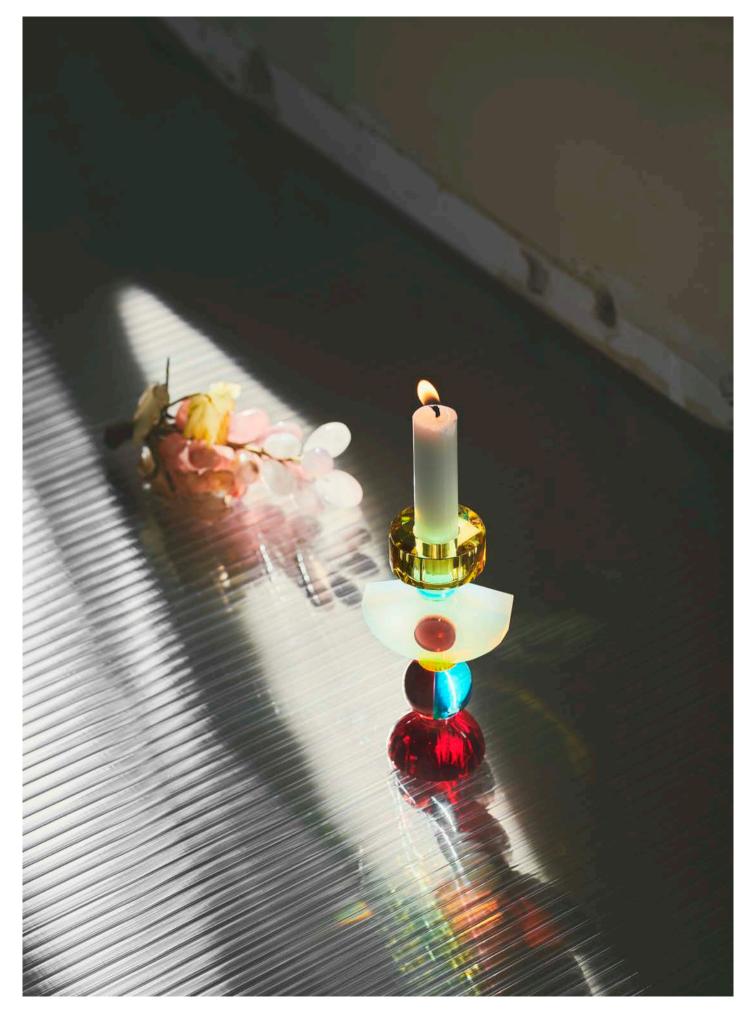

## **OPHELIA**

9 x 9 x 8 cm

The faceted façades and striking colours of Reflection Copenhagen's Ophelia t-light holders are reminiscent of precious gemstones. They're made from hand-cut crystal and all have contrasting base engraves with rectangular inlays for a subtle striped effect.