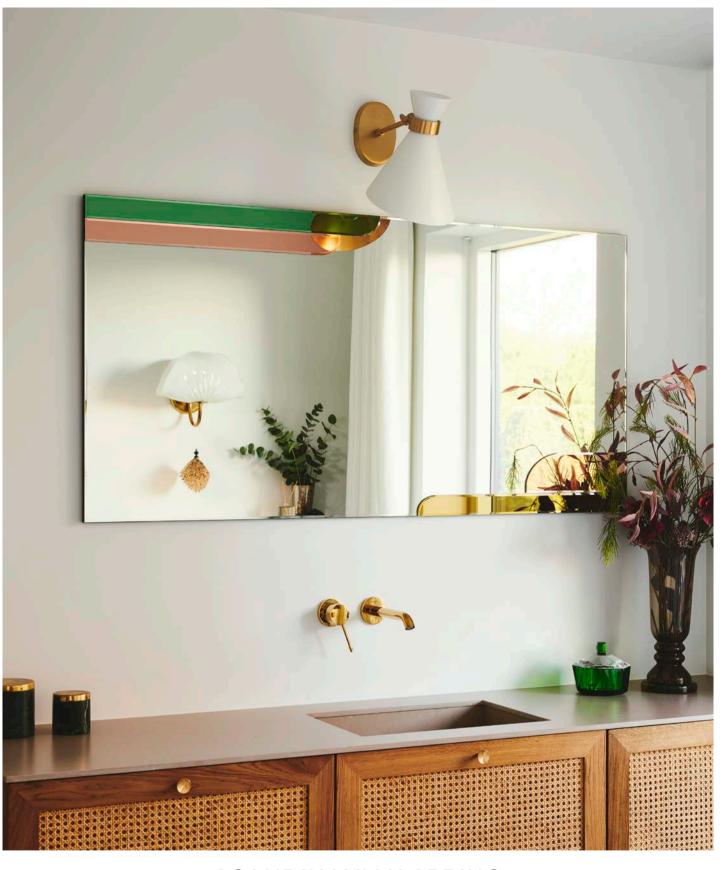

The AW23 collection presents two old acquaintances, Ohio and Utah, in a new color theme - reminiscent of earlier times.

Use it for arranging flowers or as décor on your mantlepiece.

The new Darling Mirror addition is a magnificent full-bodied mirror, now available in XL, allowing you to choose the ideal mirror that best suits your settings. The mirrors can be mounted both horizontally or vertically.