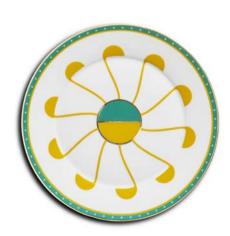

## **PORCELAIN**

The newest addition to the Portugal Tableware Collection are two oval serving platters and two bowls. The colour scheme of the collection continues to match, while we keep challenging the possibilities of the graphic patterns.

The Portugal Tableware Collection has taken its inspiration from past graphics with a splash of the 1980's and a contemporary colour scheme, as well as an obvious Scandinavian character. The Portugal Tableware Collection is bold enough to stand alone or daring enough to be grouped together for a modern twist. One thing for sure – these plates will spruce up any dinner table.

### **PORCELAIN**

Reflections Copenhagen have expanded their collection to include vibrantly coloured porcelain.

The collection has taken its inspiration from Art Nouveau graphics and modernised them by adding a splash of the 1980's and a contemporary colour scheme, as well as an obvious Scandinavian character.

LAGOS DINNER PLATE 27 cm

PONTA
DESSERT PLATE
23 cm

PEDRA BREAD PLATE 17 cm

GUIA PASTA BOWL 22 cm

MADEIRA DINNER PLATE 27 cm

ELVAS DESSERT PLATE 23 cm

ALVARES BREAD PLATE 17 cm

ORTIGA PASTA BOWL 22 cm