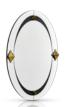

126 12:

DIAMOND SMALL

58 x 80 x 6 cm

The Diamond Mirrors illustrates a perfect combination of function and art. These unique mirrors are inspired by the dazzling Style Modern era with its striking diamond shaped wedges, and yet they still manages to invoke a classic feel.

DIAMOND LARGE

72 x 100 x 6 cm

72 x 100 x 6 cm

DIAMOND LARGE

72 x 100 x 6 cm