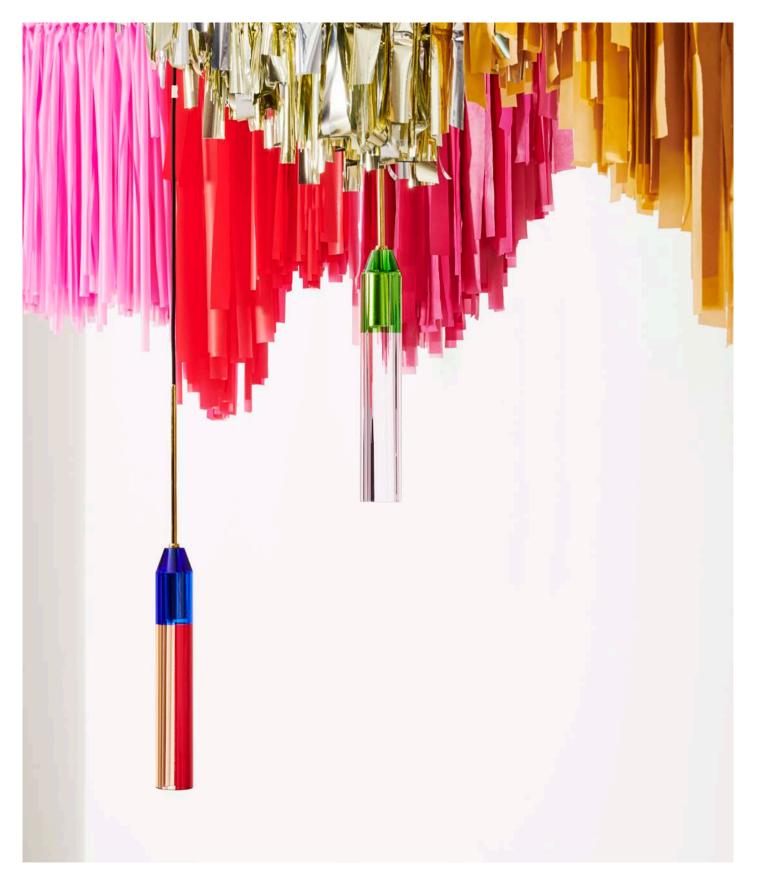

### THE MIDNIGHT COLLECTION

Our Chelsea glasses with the gem faceted base we present in a transparent version.

The AW23 collection introduces 4 new clear Chelsea glasses and bottle stopper.

The cocktail glass is an obvious addition to the glass collection and is now a part of the Chelsea family, along with the Chelsea bottle stopper, with a matching design.

### **CHELSEA GLASSES**

Our Chelsea glasses with the gem faceted base we present in a transparent version. The AW23 collection introduces a new cocktail glass and bottle stopper. The cocktail glass is an obvious addition to the glass collection and is now a part of the Chelsea family, along with the Chelsea bottle stopper, with a matching design.

This collection is inspired by the decor and vibe of the 1970's. The Chelsea collection reminds us of a time of oppulence and embellishment.

CHELSEA TALL CLEAR
15 cm
SKU 424

CHELSEA BOTTLE STOPPER 8,5 x 5 cm SKU 423