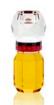

The Memphis T-light Holder introduces a magical and enchanting vision with its colour combination and striking figure. This crystal T-light Holder truly enhances your tableware and intertwines functionality with art.

## MIAMI

19,8 x 8 x 8 cm

The Miami crystal T-light Holder creates an instant summer feeling with its bright colour combination. The vibrant expression is inspired by the legendary pastel-coloured hotels of South Beach, Miami.