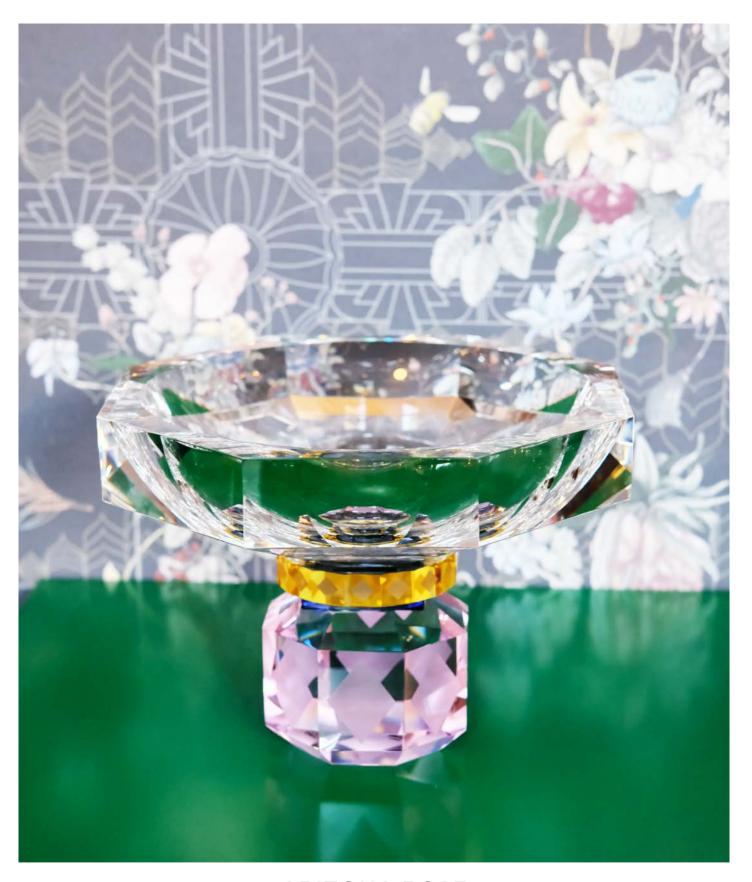

**HOPE BOWL** 

16 x 16 x 9,5 cm

62 6:

15 x 15 x 15 cm

The Virginia bowl is an invitation to celebrate that Spring has finally arrived and symbolises the awakening and renewal of a fresh start. This bowl has the appearance of a solid slab of ice that has carefully been placed on a facetted and diamond shaped green square. The sunlight refracts remarkably through the crystal and creates an infinity of patterns.