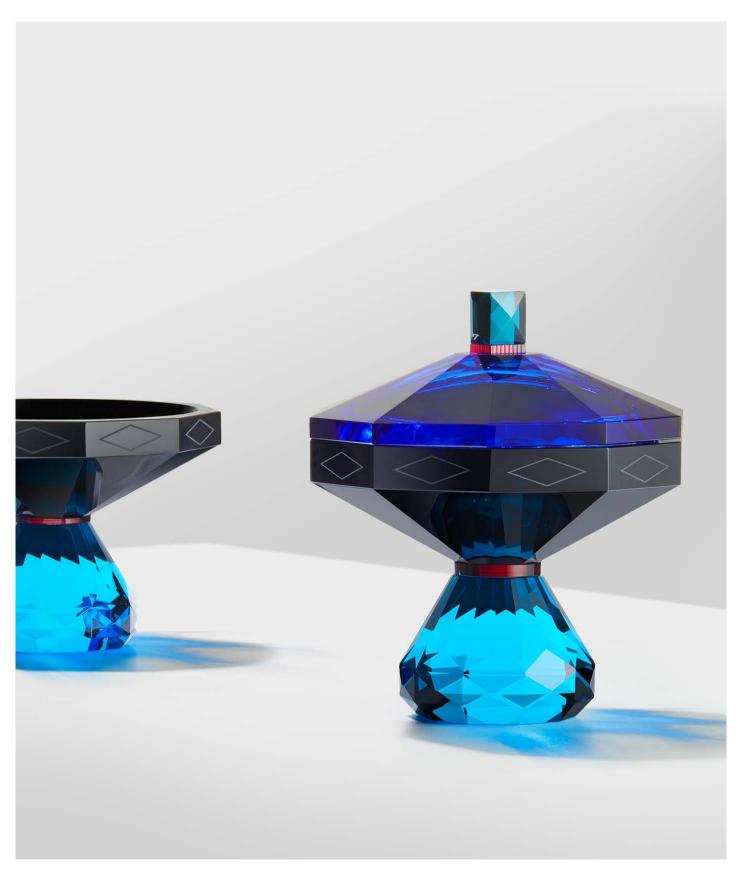

# PERFUME FLACONS

Beautiful and whimsical perfume flacons, each carefully designed with a distinct and magical appearance. The flacons are created to evoke the vibe of a vintage bouldoir set in a contemporary context. True to the original function of the flacon, it can be filled with your treasured perfume in the perfect fusion of form and function. Create your own poetic perfumery with Reflections Copenhagen's unique and sparkling fine hand cut crystal flacons.

LAUDERDALE

20 x 7 x 7 cm

HAMILTON 17 x 12 x 5 cm BELLEVILLE

16,5 x 8 x 8 cm

ROCHESTER

17,5 x 20 x 7,5 cm