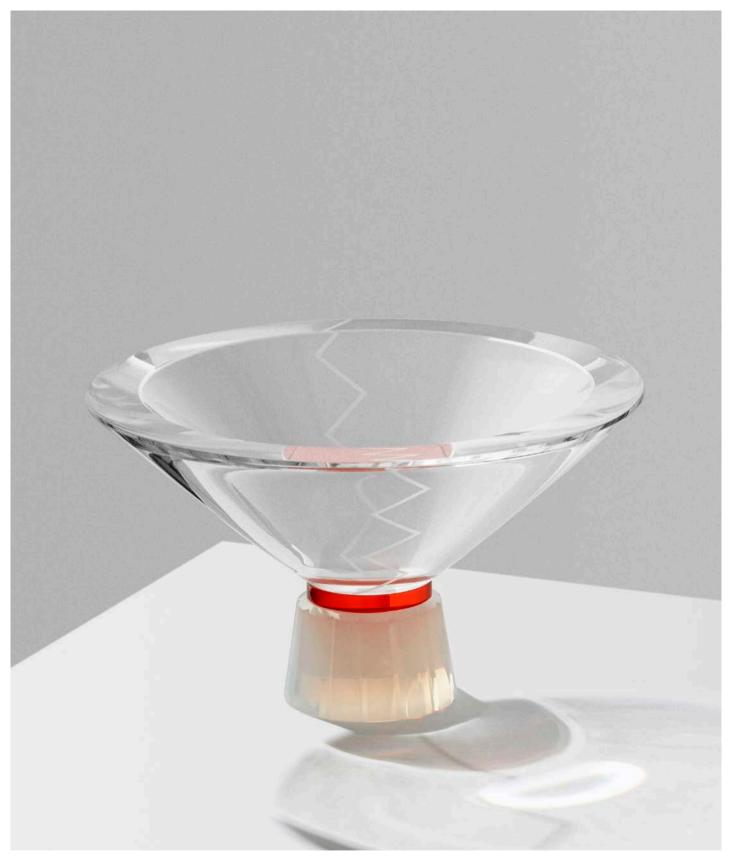

## CHELSEA BOWL & TRAY

Set the tone with this Grand Chelsea centerpiece and experience the reflections through the cuts and engravings in the crystal faceted design.

The Chelsea Tray with its modernised 70's vibe – heavy, rough and stylish.

CHELSEA TRAY 34 x 5 cm SKU 416