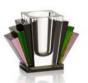

#### WILSON ICE BUCKET

19,5 x 14 x 15 cm

The vintage inspired ice bucket is perfect for the sparkling moments. Made of hand-crafted crystals this bucket is entirely determined by its elegance. The bodacious lid makes this bucket a showpiece. The smoky grey diamond shaped crystal pieces on the side of the bucket gives reference to the carnivalesque feel. This ice bucket makes a fabulous addition to any dining table setting and will surely be admired by all your guests.

#### **SCANDINAVIAN FALL**

70 x 140 cm

The vintage inspired ice bucket is perfect for the sparkling moments. Made of hand-crafted crystals this bucket is entirely determined by its elegance. The bodacious lid makes this bucket a showpiece. The smoky grey diamond shaped crystal pieces on the side of the bucket gives reference to the carnivalesque feel. This ice bucket makes a fabulous addition to any dining table setting and will surely be admired by all your guests.