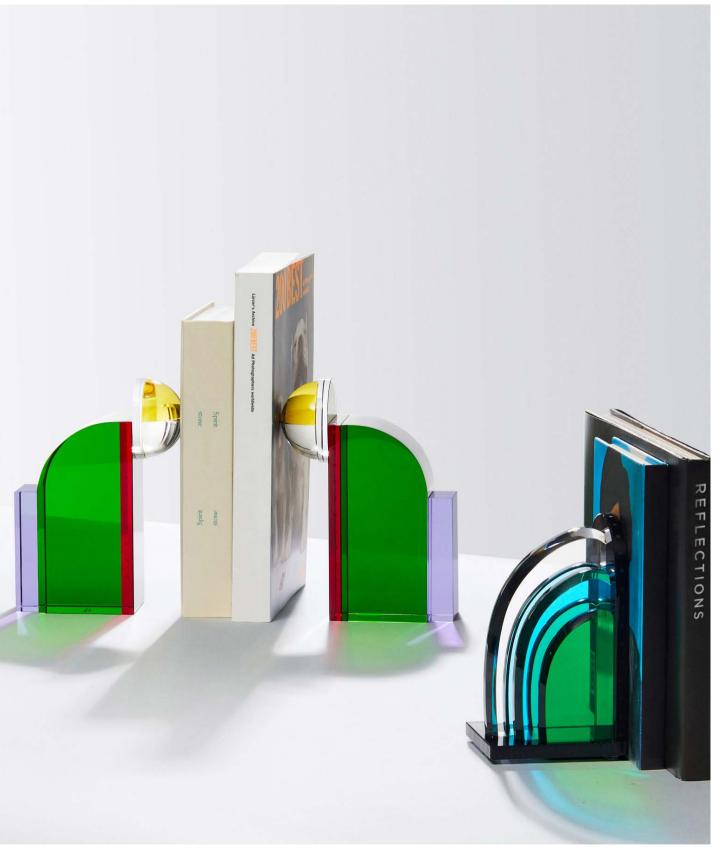

### **BOOKENDS**

The Reflection Copenhagen Bookends are a tribute to some of New York's most vibrant neighborhoods. They are artisanally crafted from hand-cut crystal into paneled silhouettes that marries art and decoration.

#### TRIBECA & SOHO BOOKENDS

16 x 9,5 x 9,5 cm / 19,5 x 14 x 7 cm

The Tribeca and Soho Bookends consists of a vivid colour combination. The colours and shape changes depending on their position, angle and location.