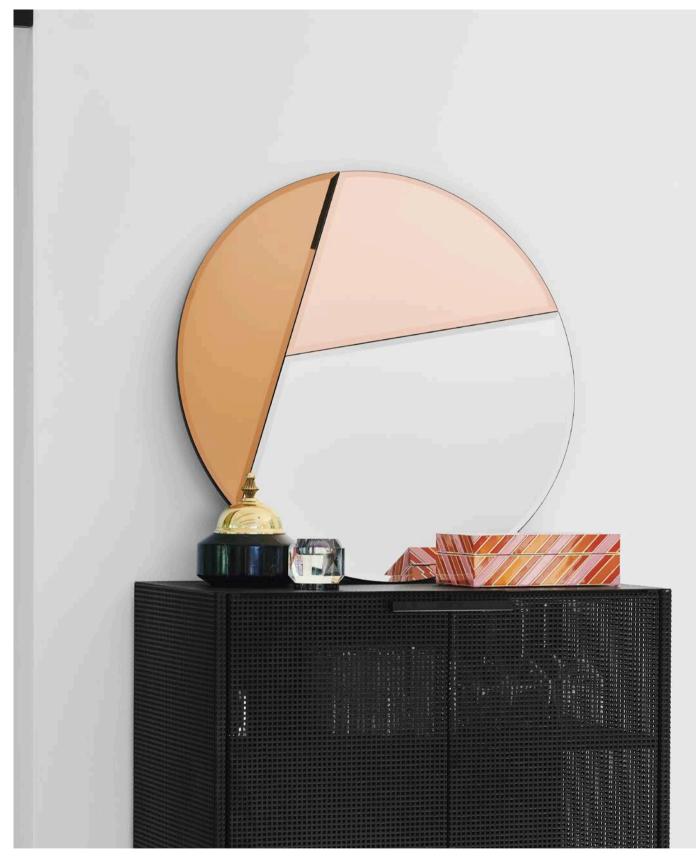

#### **ECLIPSE SMALL**

67 x 70 cm

The small Eclipse mirror gives reference to the definition of an eclipse; the earth and the moon form a line with the sun. The fan-like shape of the coloured glass set along the bottom of the mirror connects the mirror with an eclipse. The colours are simple and the colour combination calm. This incredibly elegant mirror is ideal for a children's bedroom, bathroom or a dressing room. This mirror reflects much more than just an image. It's an original work of art for your wall.