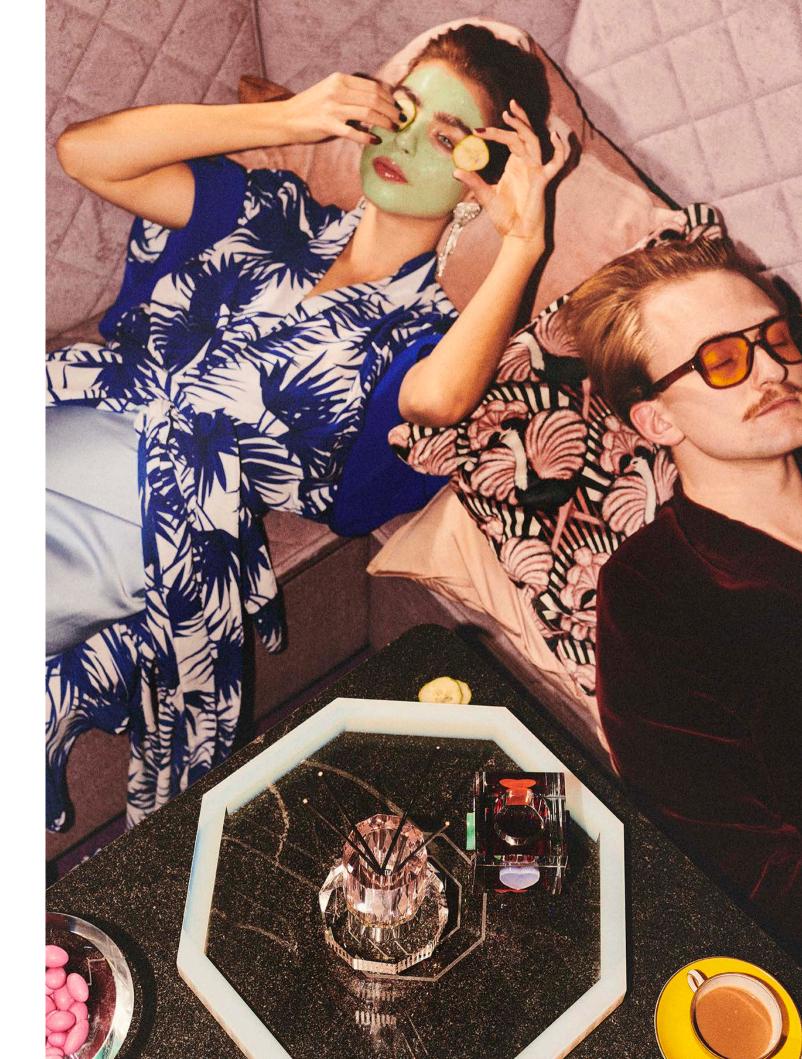

### THE MIDNIGHT COLLECTION

Our Chelsea glasses with the gem faceted base we present in a transparent version.

The AW23 collection introduces 4 new clear Chelsea glasses and bottle stopper.

The cocktail glass is an obvious addition to the glass collection and is now a part of the Chelsea family, along with the Chelsea bottle stopper, with a matching design.

### **CHELSEA GLASSES**

Our Chelsea glasses with the gem faceted base we present in a transparent version. The AW23 collection introduces a new cocktail glass and bottle stopper. The cocktail glass is an obvious addition to the glass collection and is now a part of the Chelsea family, along with the Chelsea bottle stopper, with a matching design.

This collection is inspired by the decor and vibe of the 1970's. The Chelsea collection reminds us of a time of oppulence and embellishment.

CHELSEA TALL CLEAR
15 cm
SKU 424

CHELSEA BOTTLE STOPPER 8,5 x 5 cm SKU 423