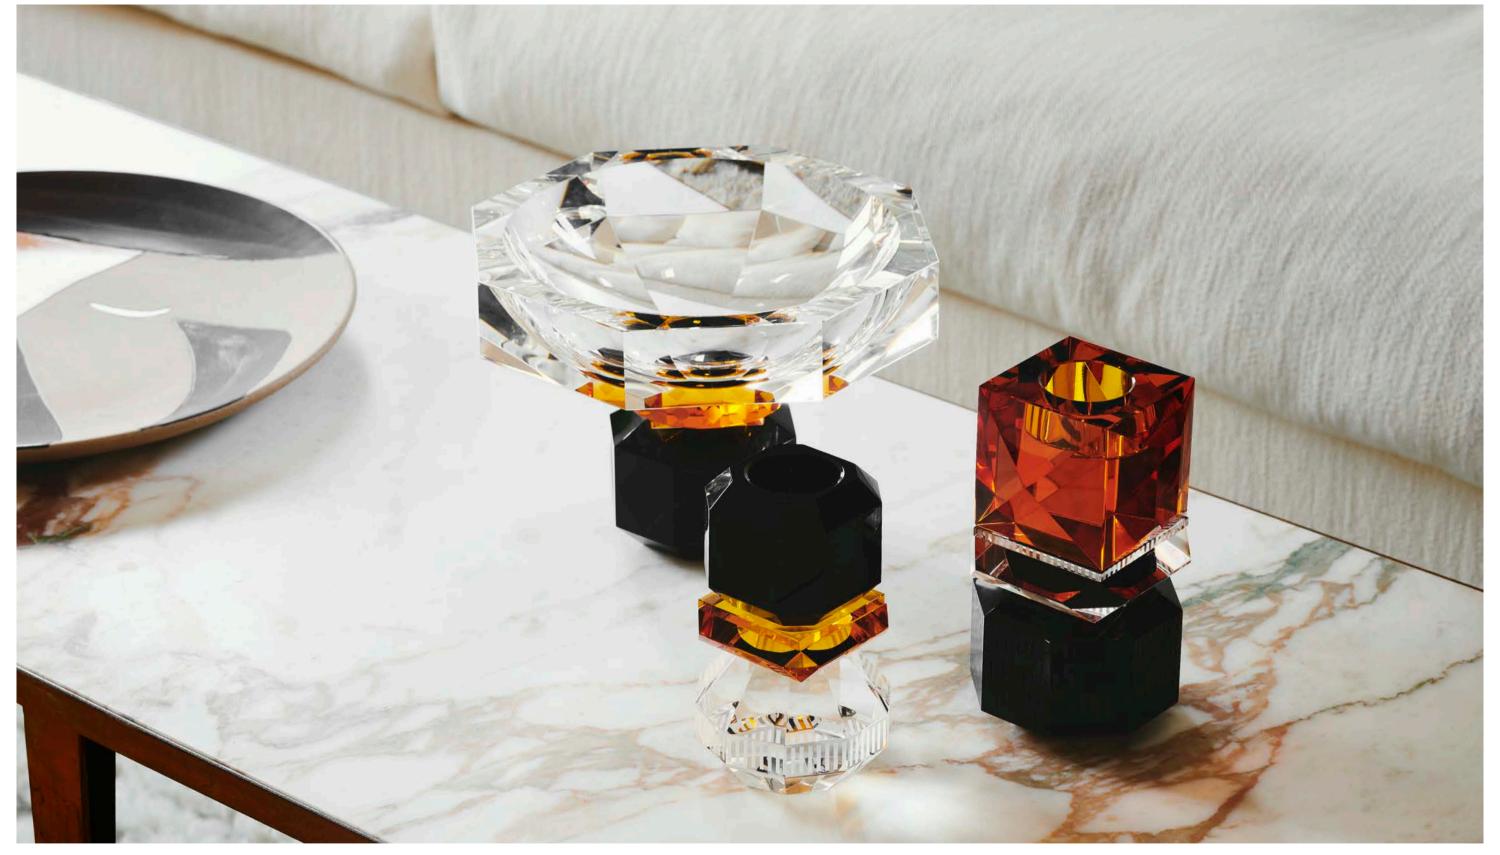

### THE MIDNIGHT COLLECTION

Our Chelsea glasses with the gem faceted base we present in a transparent version.

The AW23 collection introduces 4 new clear Chelsea glasses and bottle stopper.

The cocktail glass is an obvious addition to the glass collection and is now a part of the Chelsea family, along with the Chelsea bottle stopper, with a matching design.

### **CHELSEA GLASSES**

Our Chelsea glasses with the gem faceted base we present in a transparent version. The AW23 collection introduces a new cocktail glass and bottle stopper. The cocktail glass is an obvious addition to the glass collection and is now a part of the Chelsea family, along with the Chelsea bottle stopper, with a matching design.

This collection is inspired by the decor and vibe of the 1970's. The Chelsea collection reminds us of a time of oppulence and embellishment.

CHELSEA TALL CLEAR
15 cm
SKU 424

CHELSEA BOTTLE STOPPER 8,5 x 5 cm SKU 423