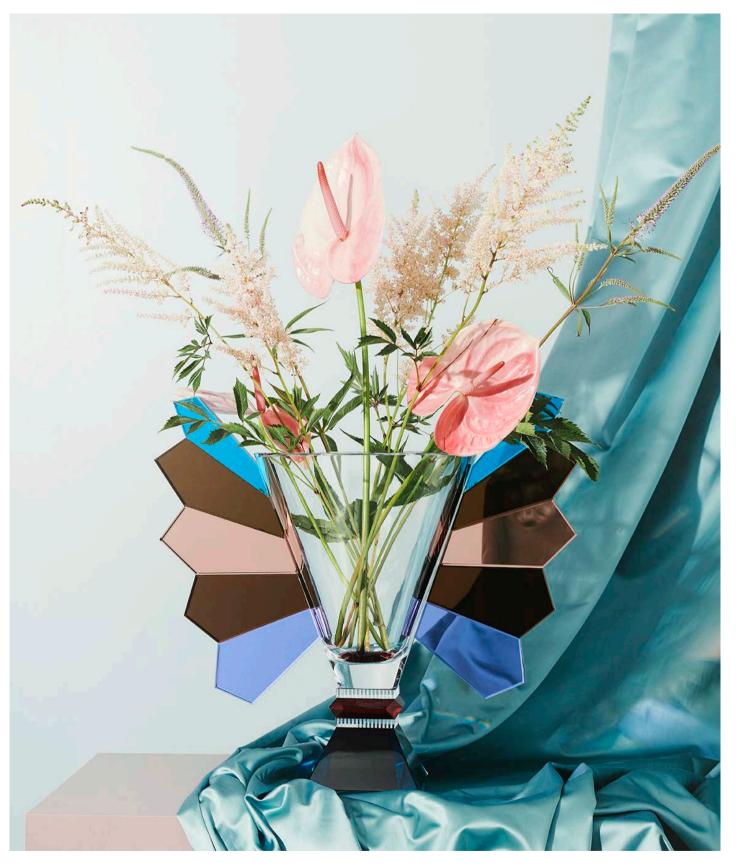

### THE MIDNIGHT COLLECTION

Our Chelsea glasses with the gem faceted base we present in a transparent version.

The AW23 collection introduces 4 new clear Chelsea glasses and bottle stopper.

The cocktail glass is an obvious addition to the glass collection and is now a part of the Chelsea family, along with the Chelsea bottle stopper, with a matching design.

### **CHELSEA GLASSES**

Our Chelsea glasses with the gem faceted base we present in a transparent version. The AW23 collection introduces a new cocktail glass and bottle stopper. The cocktail glass is an obvious addition to the glass collection and is now a part of the Chelsea family, along with the Chelsea bottle stopper, with a matching design.

This collection is inspired by the decor and vibe of the 1970's. The Chelsea collection reminds us of a time of oppulence and embellishment.

CHELSEA TALL CLEAR
15 cm
SKU 424

CHELSEA BOTTLE STOPPER 8,5 x 5 cm SKU 423