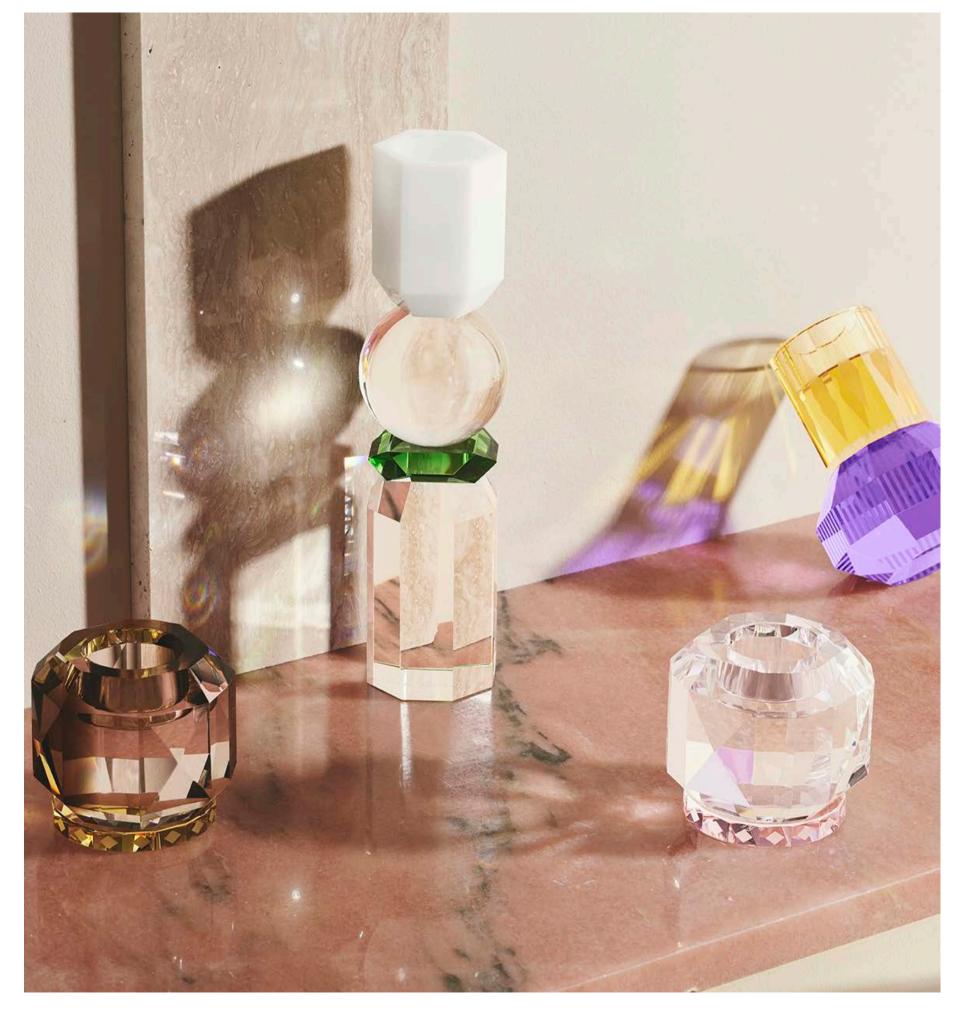

## T-LIGHT HOLDERS

The T-light Holders by Reflections Copenhagen combines versatility with value, using the Reflections Copenhagen signature cuts and design to create crystal of astonishing clarity, colour and substantial weight. Taking cues from classic architecture and the Art Deco era, the T-light holders will make dramatic addition to any table setting bringing radiance and sparkle.

The Memphis T-light Holder introduces a magical and enchanting vision with its colour combination and striking figure. This crystal T-light Holder truly enhances your tableware and intertwines functionality with art.

## DAKOTA

16,5 x 9 x 9 cm

Amber, clear and black coloured crystal come together in this Reflections Copenhagen T-light Holder, which looks to Art Deco aesthetics for inspiration. Angular, crisp and clear cut, the holder also presents a playful quality thanks to its unexpectedly stacked arrangement, a composition that lends itself to both functionality and a decorative appeal.