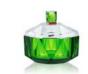

### BONBONNIERES

The Bonbonniere collection is a blend of elegant and refined design, crispness of colors and understated sophistication.

18 x 18 x 20,5 cm

The azure-blue hue of the Hamptons Bonbonniere will instantly transport you the Mediterranean every time you gaze at its magnificent colour. Hand-cut from fine crystal, it features beveled edges, a matching lid and a striking geometric design etched around the perimeter.

#### **GRAND NEW HAVEN BASIN**

20 x 20 x 16,8 cm

The Grand New Haven Basin is an eclectic creation with a masculine and powerful color combination. A true eye-catching statement piece with attitude and character.

#### **NEW HAVEN BASINS**

13 x 13 x 12 cm

The two New Haven Basins in rose and green challenges traditional styles and silhouetes of today's décor, blending opulent colours and avant-garde lines.

19 X 8 X 8 cm