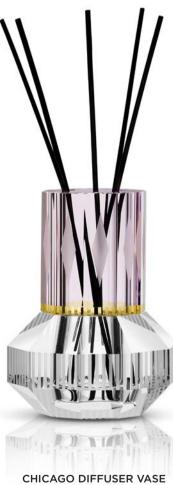

## CHICAGO DIFFUSER VASE

The Chicago diffuser vase and insent sticks will add an extra dimension and appeal to your senses. Enjoy the poetic notes of fig garden and sparkling bergamotte. The vase comes with refill bottle and insent sticks.

With its jewel-like composition, this elegant vase will bring a lively arrangement to any setting. Arrange and unite it with other Reflections creations for a vibrant composition and a sparkling finish.

13 x 10 x 10 cm SKU 419