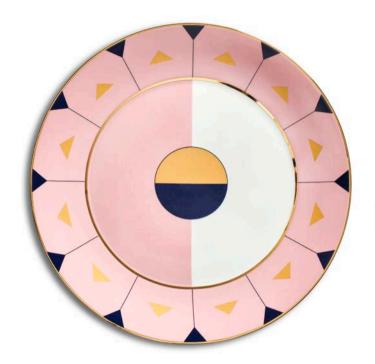

## **PORCELAIN**

The newest addition to the Portugal Tableware Collection are two oval serving platters and two bowls. The colour scheme of the collection continues to match, while we keep challenging the possibilities of the graphic patterns.

The Portugal Tableware Collection has taken its inspiration from past graphics with a splash of the 1980's and a contemporary colour scheme, as well as an obvious Scandinavian character. The Portugal Tableware Collection is bold enough to stand alone or daring enough to be grouped together for a modern twist. One thing for sure – these plates will spruce up any dinner table.

NOVA OVAL PLATTER 39 cm SKU 412 CORSA OVAL PLATTER 31 cm SKU 413

Dia 14 cm SKU 414

CALDO BOWL Dia 14 cm SKU 415