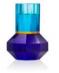

### BONBONNIERES

The Bonbonniere collection is a blend of elegant and refined design, crispness of colors and understated sophistication.

18 x 18 x 20,5 cm

The azure-blue hue of the Hamptons Bonbonniere will instantly transport you the Mediterranean every time you gaze at its magnificent colour. Hand-cut from fine crystal, it features beveled edges, a matching lid and a striking geometric design etched around the perimeter.