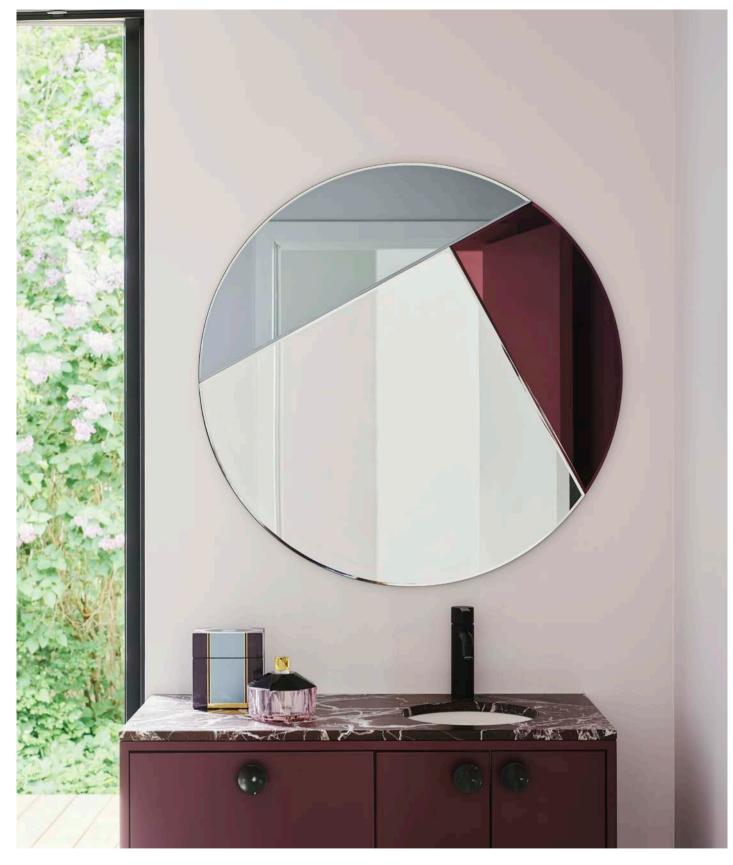

#### DIAMOND SMALL

80 x 57.6 x 6 cm

This small burgundy hand-crafted diamond mirror is a new edition to the diamond mirror collection. It is a magnificent mirror that takes its inspiration from the Art Deco era. It provides both functionality as well as being an elegant and useful ornament. This spectacular mirror is available in two additional sizes, allowing you to choose the mirror that best suits your settings. Give your room a new décor with this conspicuous and noticeable mirror. This mirror can be mounted both horizontally and vertically, and Reflections Copenhagen suggest that it is hung in a guest bathroom, in a hallway or by your dressing table.