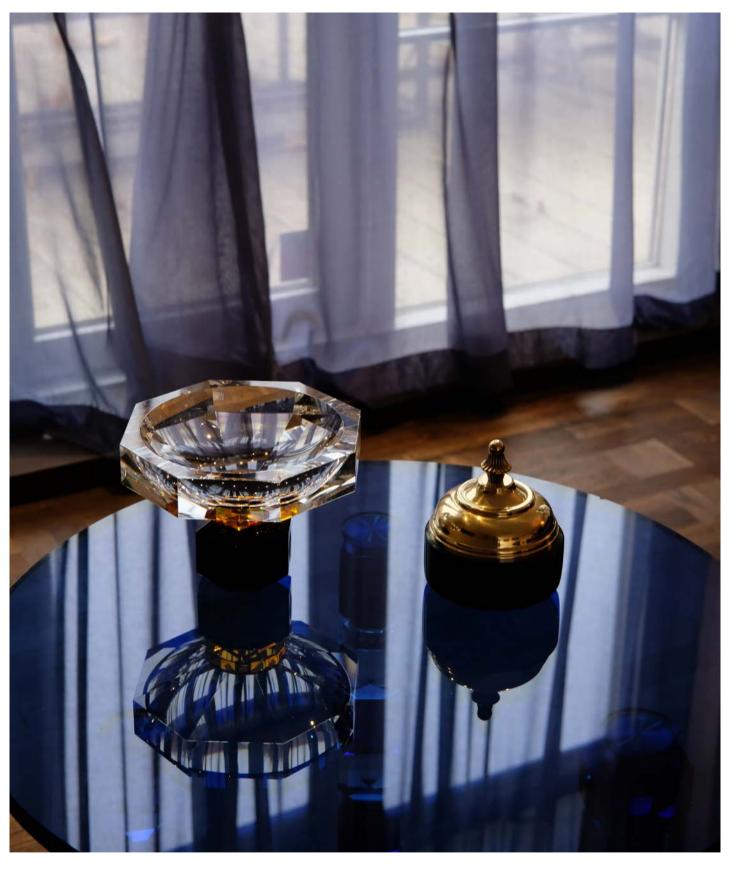

## CHELSEA BOWL & TRAY

Set the tone with this Grand Chelsea centerpiece and experience the reflections through the cuts and engravings in the crystal faceted design.

The Chelsea Tray with its modernised 70's vibe – heavy, rough and stylish.

CHELSEA TRAY 34 x 5 cm SKU 416