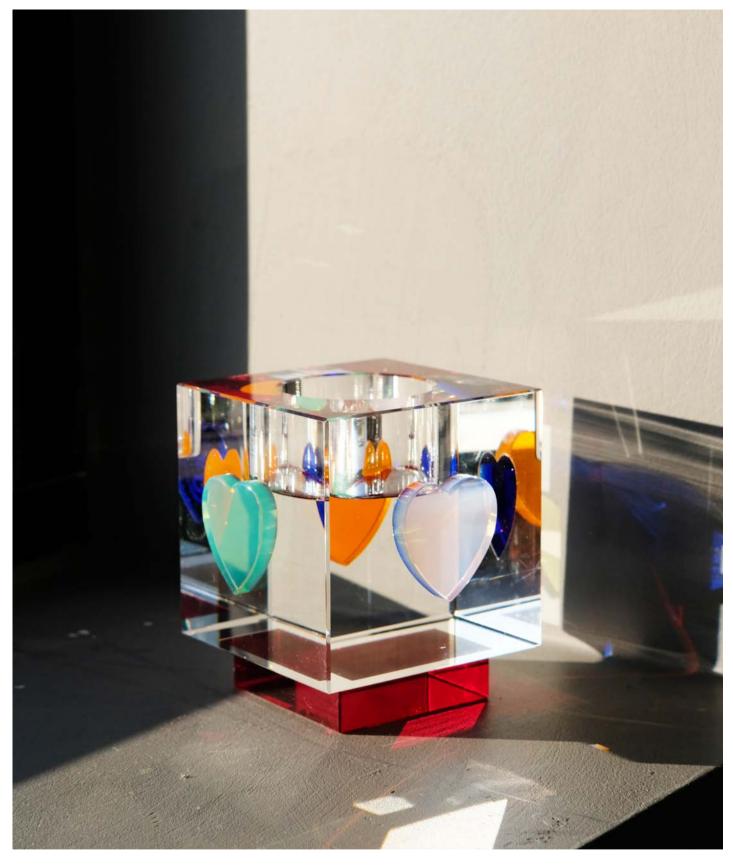

8 x 8 x 8,5 cm

Lea heart T-light is the essence of our tribute to love. This is created in a clear crystal with hearts in different colors shades. The Lea heart t-light completes a romantic table setting, by adding both warmth and vibrant colors to your decor. This can also be the perfect gift to someone you love.