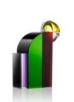

## BOWLS & TRAYS

The bowls and trays are an impeccable combination of glamour and diversity for your table decor.

40 x 25,5 x 8,5 cm

The spirit of the Memphis style enters the mainstream - welcome to the Panama Tray.

## **FONTANA TRAY**

44 x 26 x 9 cm

The Fontana Tray nods to the work of the Pop-culture era. Created in direct contrast to the strict structure of modern design in favour of the radical.

8,5 x 14,5 x 14,5 cm / 10 x 18 x 18 cm