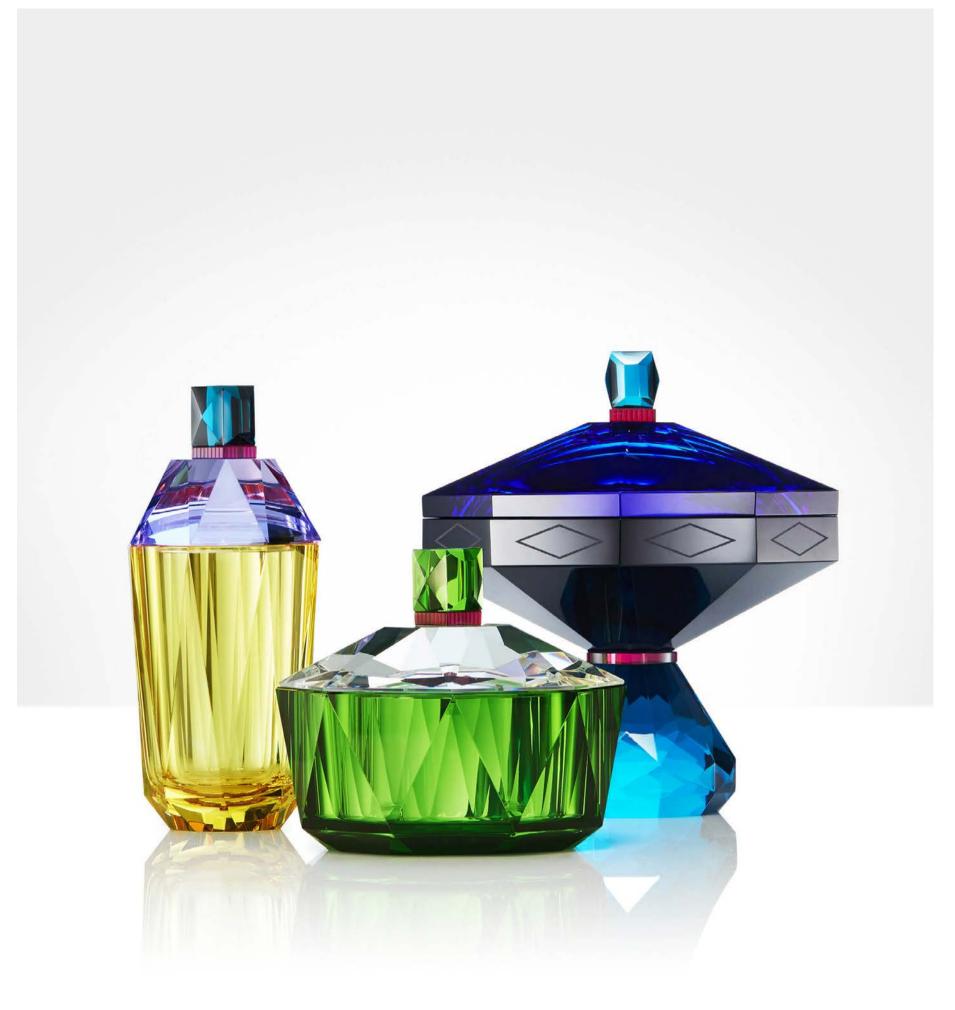

# PERFUME FLACONS

Beautiful and whimsical perfume flacons, each carefully designed with a distinct and magical appearance. The flacons are created to evoke the vibe of a vintage bouldoir set in a contemporary context. True to the original function of the flacon, it can be filled with your treasured perfume in the perfect fusion of form and function. Create your own poetic perfumery with Reflections Copenhagen's unique and sparkling fine hand cut crystal flacons.

LAUDERDALE

20 x 7 x 7 cm

HAMILTON 17 x 12 x 5 cm BELLEVILLE

16,5 x 8 x 8 cm

ROCHESTER

17,5 x 20 x 7,5 cm