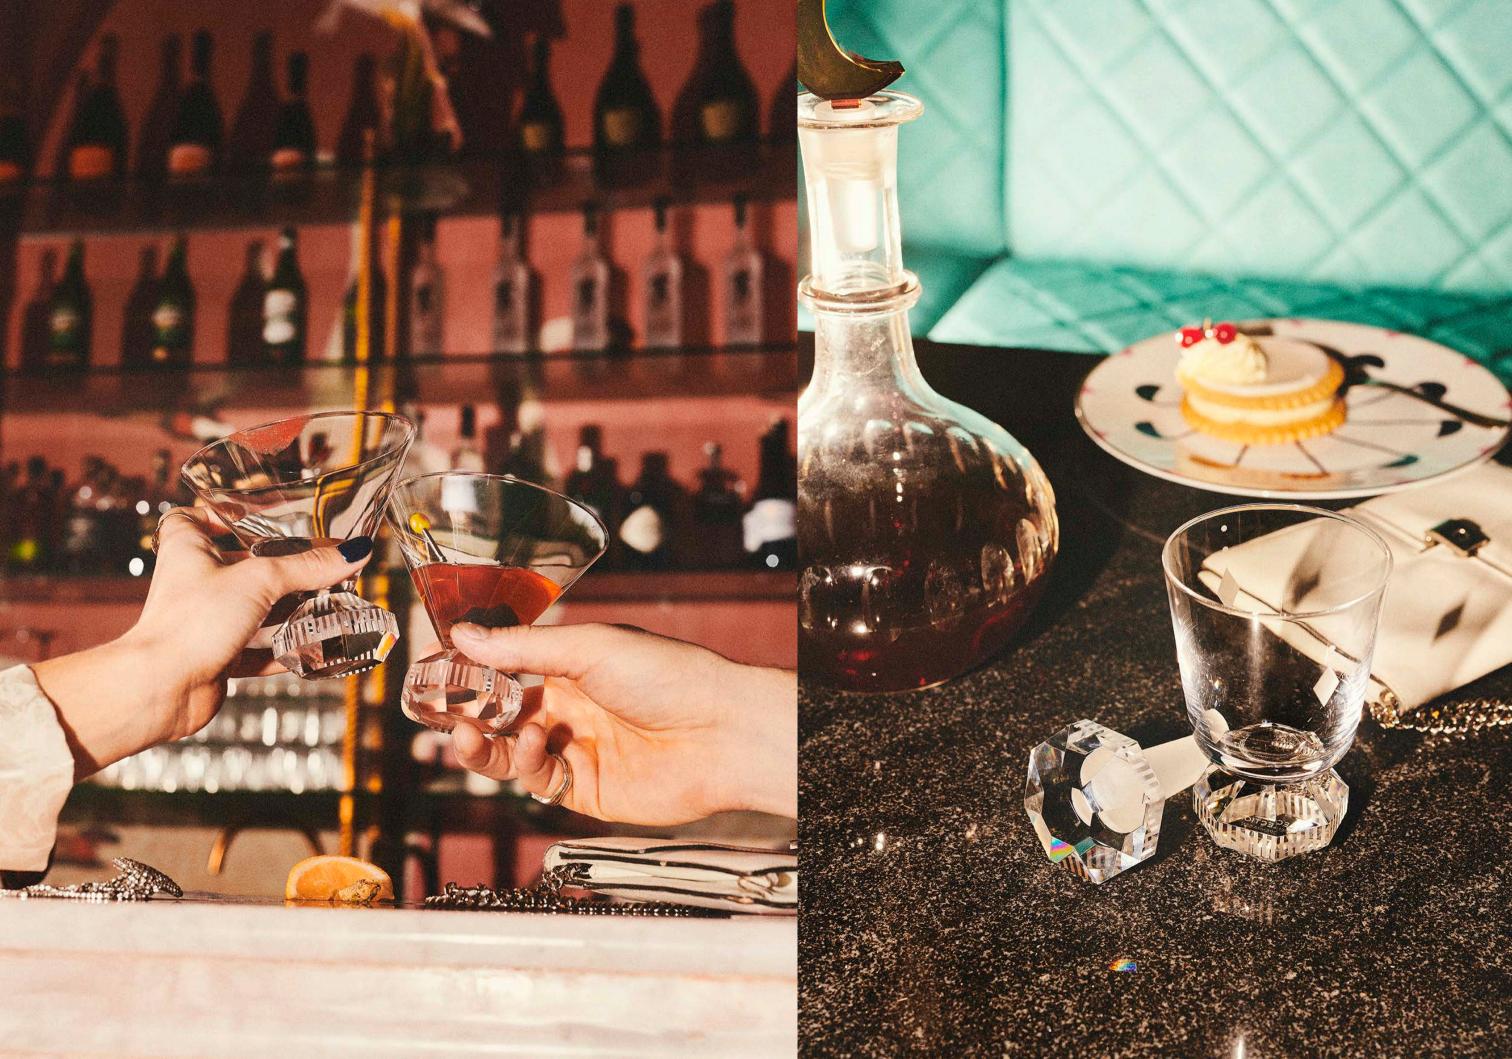

### THE MIDNIGHT COLLECTION

Our Chelsea glasses with the gem faceted base we present in a transparent version.

The AW23 collection introduces 4 new clear Chelsea glasses and bottle stopper.

The cocktail glass is an obvious addition to the glass collection and is now a part of the Chelsea family, along with the Chelsea bottle stopper, with a matching design.

### **CHELSEA GLASSES**

Our Chelsea glasses with the gem faceted base we present in a transparent version. The AW23 collection introduces a new cocktail glass and bottle stopper. The cocktail glass is an obvious addition to the glass collection and is now a part of the Chelsea family, along with the Chelsea bottle stopper, with a matching design.

This collection is inspired by the decor and vibe of the 1970's. The Chelsea collection reminds us of a time of oppulence and embellishment.

CHELSEA TALL CLEAR
15 cm
SKU 424

CHELSEA BOTTLE STOPPER 8,5 x 5 cm SKU 423