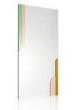

The AW23 collection presents two old acquaintances, Ohio and Utah, in a new color theme - reminiscent of earlier times.

Use it for arranging flowers or as décor on your mantlepiece.

The new Darling Mirror addition is a magnificent full-bodied mirror, now available in XL, allowing you to choose the ideal mirror that best suits your settings. The mirrors can be mounted both horizontally or vertically.

#### DARLING

75 x 50 x 3,5 cm

Evil stepmom meets punk rock meets Snow White – meet DARLING – a mirror that will decorate your house with a vintage feeling of art deco and add that extra sparkle to your home. The hand-cut coloured mirror glass diamonds have been carefully placed on all 4 sides of the mirror to give a pop-out effect.