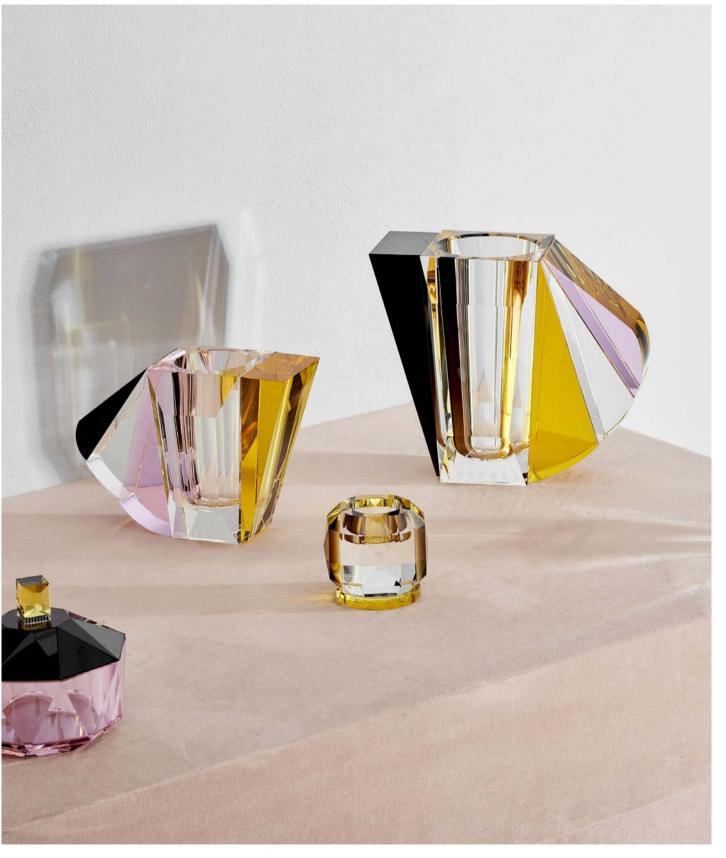

### THE MIDNIGHT COLLECTION

Our Chelsea glasses with the gem faceted base we present in a transparent version.

The AW23 collection introduces 4 new clear Chelsea glasses and bottle stopper.

The cocktail glass is an obvious addition to the glass collection and is now a part of the Chelsea family, along with the Chelsea bottle stopper, with a matching design.

### **CHELSEA GLASSES**

Our Chelsea glasses with the gem faceted base we present in a transparent version. The AW23 collection introduces a new cocktail glass and bottle stopper. The cocktail glass is an obvious addition to the glass collection and is now a part of the Chelsea family, along with the Chelsea bottle stopper, with a matching design.

This collection is inspired by the decor and vibe of the 1970's. The Chelsea collection reminds us of a time of oppulence and embellishment.

CHELSEA TALL CLEAR
15 cm
SKU 424

CHELSEA BOTTLE STOPPER 8,5 x 5 cm SKU 423