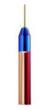

SKU 418

OHIO VASE 11 x 11 x 26 cm SKU 417

The timeless moon symbol on our bottle stopper will spruce up your wine bottle or carafe. Made in handcut crystal, this accessory will be a beautiful addition to your crystal home décor.

MOON BOTTLE STOPPER 8,5 x 4 cm SKU 426