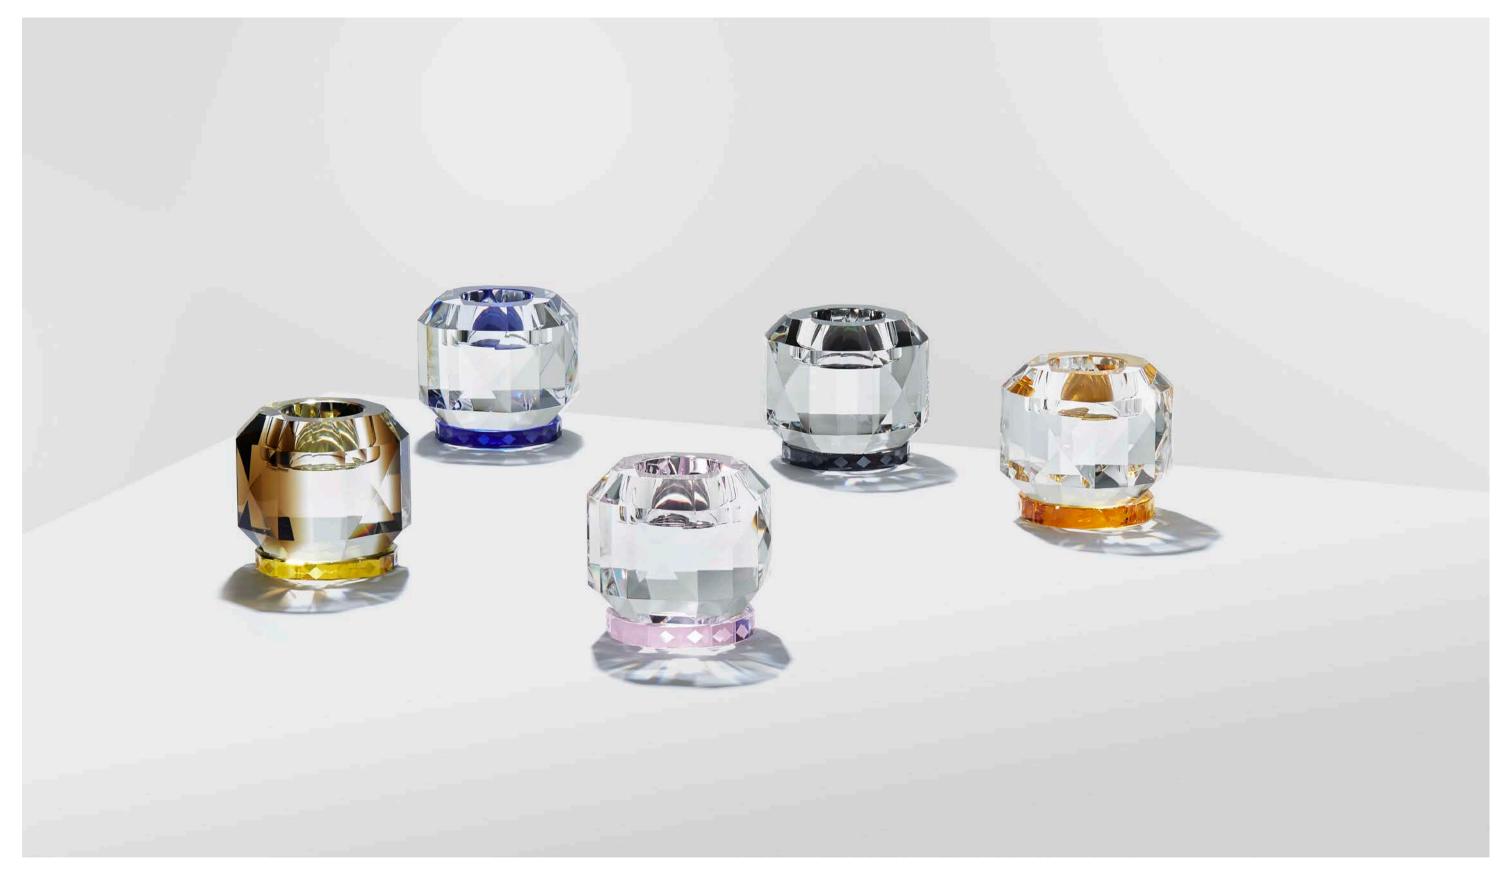

## T-LIGHT HOLDERS

The T-light Holders by Reflections Copenhagen combines versatility with value, using the Reflections Copenhagen signature cuts and design to create crystal of astonishing clarity, colour and substantial weight. Taking cues from classic architecture and the Art Deco era, the T-light holders will make dramatic addition to any table setting bringing radiance and sparkle.

## **OPHELIA**

9 x 9 x 8 cm

The faceted façades and striking colours of Reflection Copenhagen's Ophelia t-light holders are reminiscent of precious gemstones. They're made from hand-cut crystal and all have contrasting base engraves with rectangular inlays for a subtle striped effect.