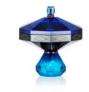

### BONBONNIERES

The Bonbonniere collection is a blend of elegant and refined design, crispness of colors and understated sophistication.

18 x 18 x 20,5 cm

The azure-blue hue of the Hamptons Bonbonniere will instantly transport you the Mediterranean every time you gaze at its magnificent colour. Hand-cut from fine crystal, it features beveled edges, a matching lid and a striking geometric design etched around the perimeter.