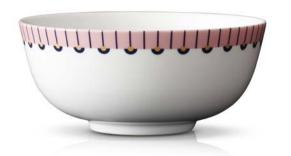

## **PORCELAIN**

The newest addition to the Portugal Tableware Collection are two oval serving platters and two bowls. The colour scheme of the collection continues to match, while we keep challenging the possibilities of the graphic patterns.

The Portugal Tableware Collection has taken its inspiration from past graphics with a splash of the 1980's and a contemporary colour scheme, as well as an obvious Scandinavian character. The Portugal Tableware Collection is bold enough to stand alone or daring enough to be grouped together for a modern twist. One thing for sure – these plates will spruce up any dinner table.

NOVA OVAL PLATTER 39 cm SKU 412 CORSA OVAL PLATTER 31 cm SKU 413

Dia 14 cm SKU 414

CALDO BOWL Dia 14 cm SKU 415