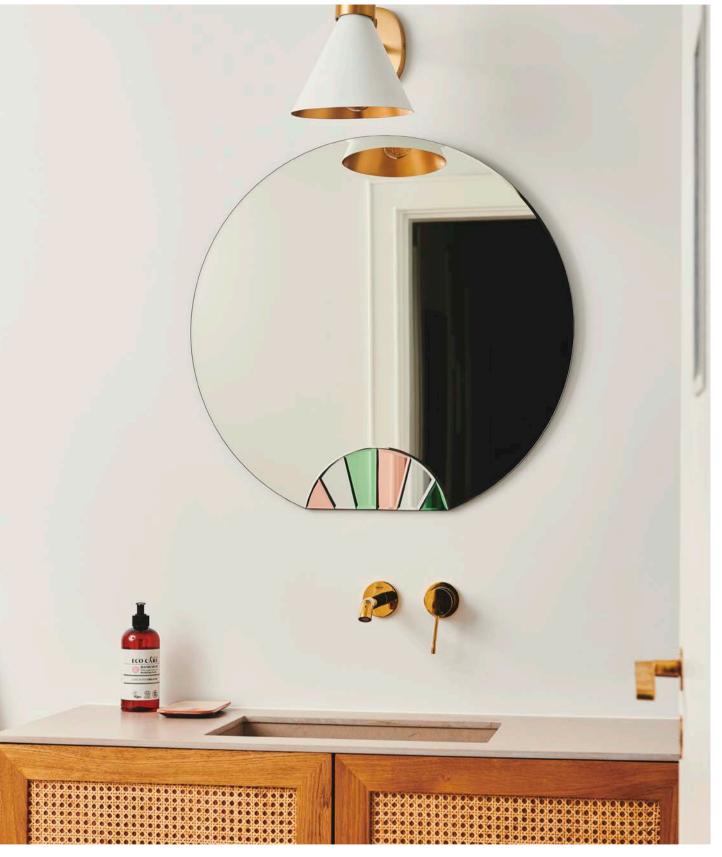

#### **ECLIPSE SMALL**

67 x 70 cm

The small Eclipse mirror gives reference to the definition of an eclipse; the earth and the moon form a line with the sun. The fan-like shape of the coloured glass set along the bottom of the mirror connects the mirror with an eclipse. The colours are simple and the colour combination calm. This incredibly elegant mirror is ideal for a children's bedroom, bathroom or a dressing room. This mirror reflects much more than just an image. It's an original work of art for your wall.