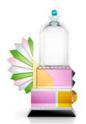

# PERFUME FLACONS

Beautiful and whimsical perfume flacons, each carefully designed with a distinct and magical appearance. The flacons are created to evoke the vibe of a vintage bouldoir set in a contemporary context. True to the original function of the flacon, it can be filled with your treasured perfume in the perfect fusion of form and function. Create your own poetic perfumery with Reflections Copenhagen's unique and sparkling fine hand cut crystal flacons.

LAUDERDALE

20 x 7 x 7 cm

HAMILTON 17 x 12 x 5 cm BELLEVILLE

16,5 x 8 x 8 cm

ROCHESTER

17,5 x 20 x 7,5 cm