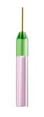

# PERFUME FLACONS

Beautiful and whimsical perfume flacons, each carefully designed with a distinct and magical appearance. The flacons are created to evoke the vibe of a vintage bouldoir set in a contemporary context. True to the original function of the flacon, it can be filled with your treasured perfume in the perfect fusion of form and function. Create your own poetic perfumery with Reflections Copenhagen's unique and sparkling fine hand cut crystal flacons.

LAUDERDALE

20 x 7 x 7 cm

HAMILTON 17 x 12 x 5 cm BELLEVILLE

16,5 x 8 x 8 cm

ROCHESTER

17,5 x 20 x 7,5 cm