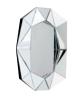

126 12:

DIAMOND SMALL

58 x 80 x 6 cm

The Diamond Mirrors illustrates a perfect combination of function and art. These unique mirrors are inspired by the dazzling Style Modern era with its striking diamond shaped wedges, and yet they still manages to invoke a classic feel.

DIAMOND LARGE

72 x 100 x 6 cm

72 x 100 x 6 cm

DIAMOND LARGE

72 x 100 x 6 cm