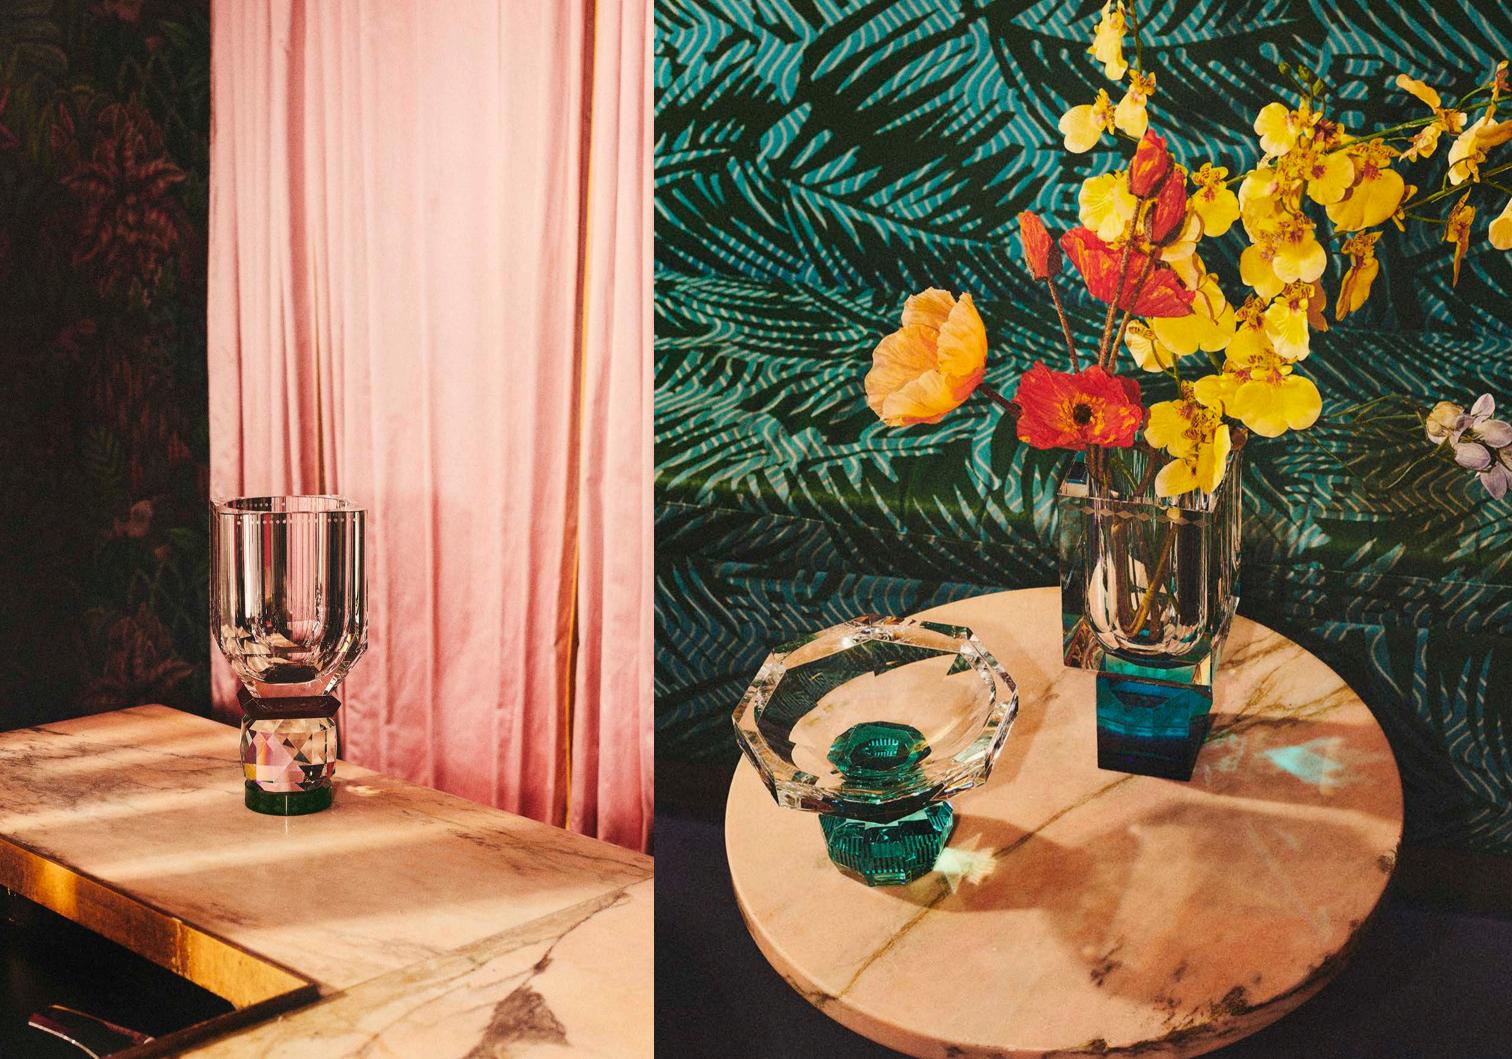

## **VASES**

The AW23 collection presents two old acquaintances in a new color theme - reminiscent of earlier times.

The bold shape of the Ohio crystal vase incorporates notion of functionality and beauty. It is made from hand-cut crystal with an elongated bowl and a facetted stem.

Use it for arranging flowers or as décor on your mantlepiece.

The Utah vase echoes the designers enduring Art Deco influences, with its clean, geometric lines. It is made from high quality hand-cut crystals, with gemstone-like facetted edges that gives the vase an iridescent effect. Place this vase in a bright spot and see how the sunlight spreads a soft ambience.

SKU 418

OHIO VASE 11 x 11 x 26 cm SKU 417

The timeless moon symbol on our bottle stopper will spruce up your wine bottle or carafe. Made in handcut crystal, this accessory will be a beautiful addition to your crystal home décor.

## **UTAH VASE**

28 x 13 x 13 cm

The graceful feminine colour of rose and the darkness of black combined with transparent clear crystal - all harmonized in the creation of the Reflections Copenhagen Utah Vase. Blending timeless aesthetic with a unique sense of geometric forms. A design that is extravagant and surprising.