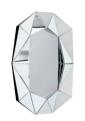

126 12:

DIAMOND SMALL

58 x 80 x 6 cm

The Diamond Mirrors illustrates a perfect combination of function and art. These unique mirrors are inspired by the dazzling Style Modern era with its striking diamond shaped wedges, and yet they still manages to invoke a classic feel.

DIAMOND LARGE

72 x 100 x 6 cm

72 x 100 x 6 cm

DIAMOND LARGE

72 x 100 x 6 cm