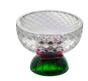

## HALIFAX BOWL

20 x 20 x 15,5 cm

This Halifax bowl evokes the style and glamour of the 1920's and 1930's and oozes contemporary charm. The colour combination is carefully composed and reflects the changing of times. With its pleasing harmony in the flowing lines of the crystals, this bowl is well sized and practical. It takes time and skill to create this hand-cut crystal bowl and it is both decorative and functional at the same time. This milky white gem facetted base contrasts elegantly with the delicate and exquisitely coloured plum band that securely holds the remarkable bowl.