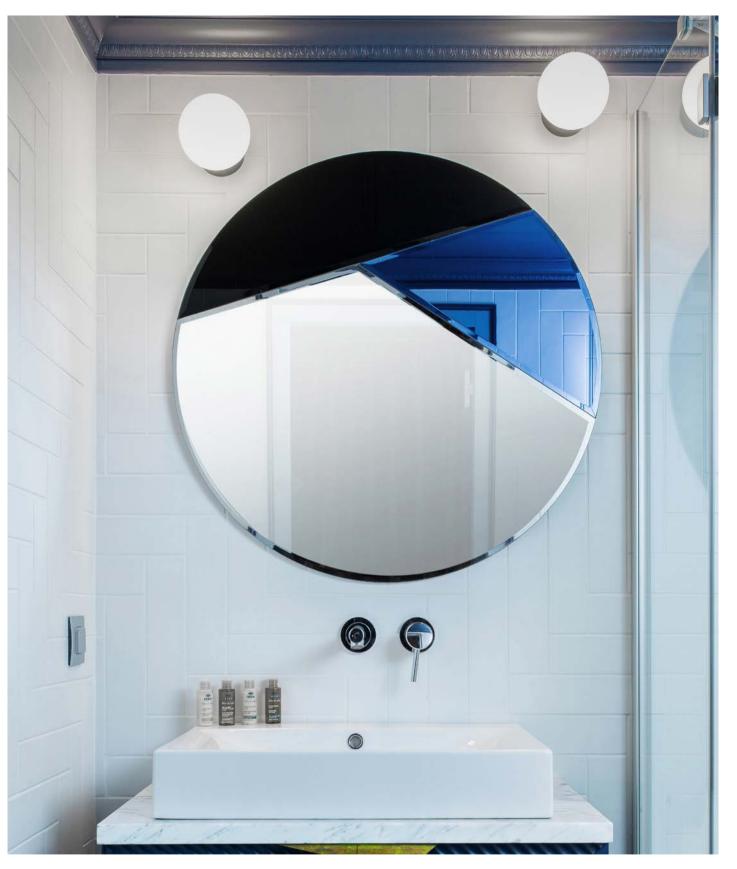

#### **ECLIPSE SMALL**

67 x 70 cm

The small Eclipse mirror gives reference to the definition of an eclipse; the earth and the moon form a line with the sun. The fan-like shape of the coloured glass set along the bottom of the mirror connects the mirror with an eclipse. The colours are simple and the colour combination calm. This incredibly elegant mirror is ideal for a children's bedroom, bathroom or a dressing room. This mirror reflects much more than just an image. It's an original work of art for your wall.