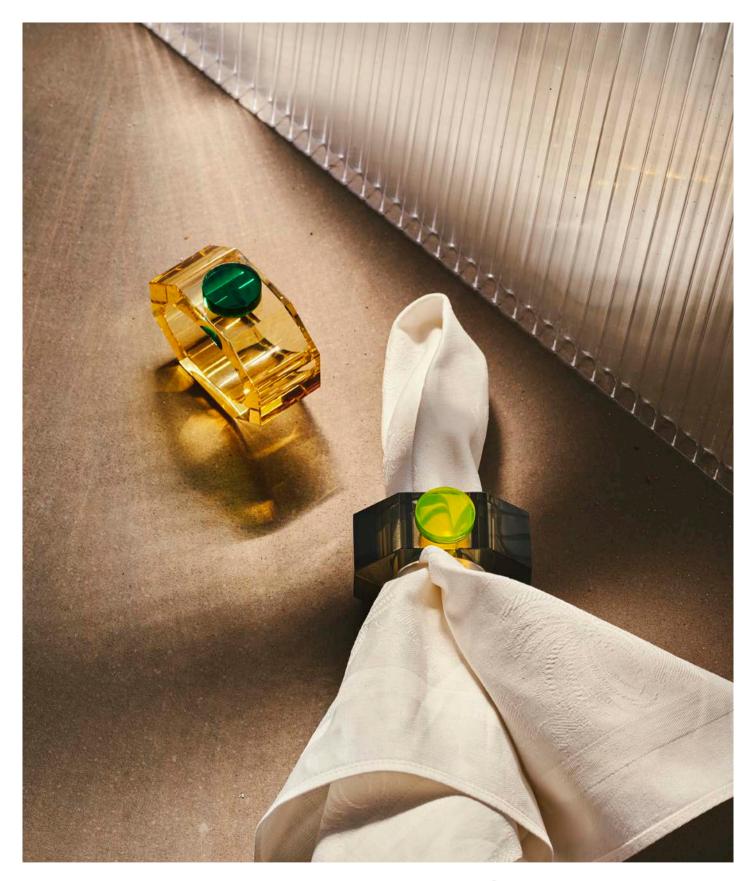

#### SHELBY NAPKIN RINGS

6,5 x 5,3 x 2,5 cm (hole 3,5 cm)

These incredible jewellike napkin rings, sold in pairs, are a simple and modern twist to our collection. Not only are they handcrafted in the highest quality crystals, but they are thoughtfully paired together for a bold and energetic effect. These glimmering and dazzling napkin rings will bring a star-studded effect to any table setting.