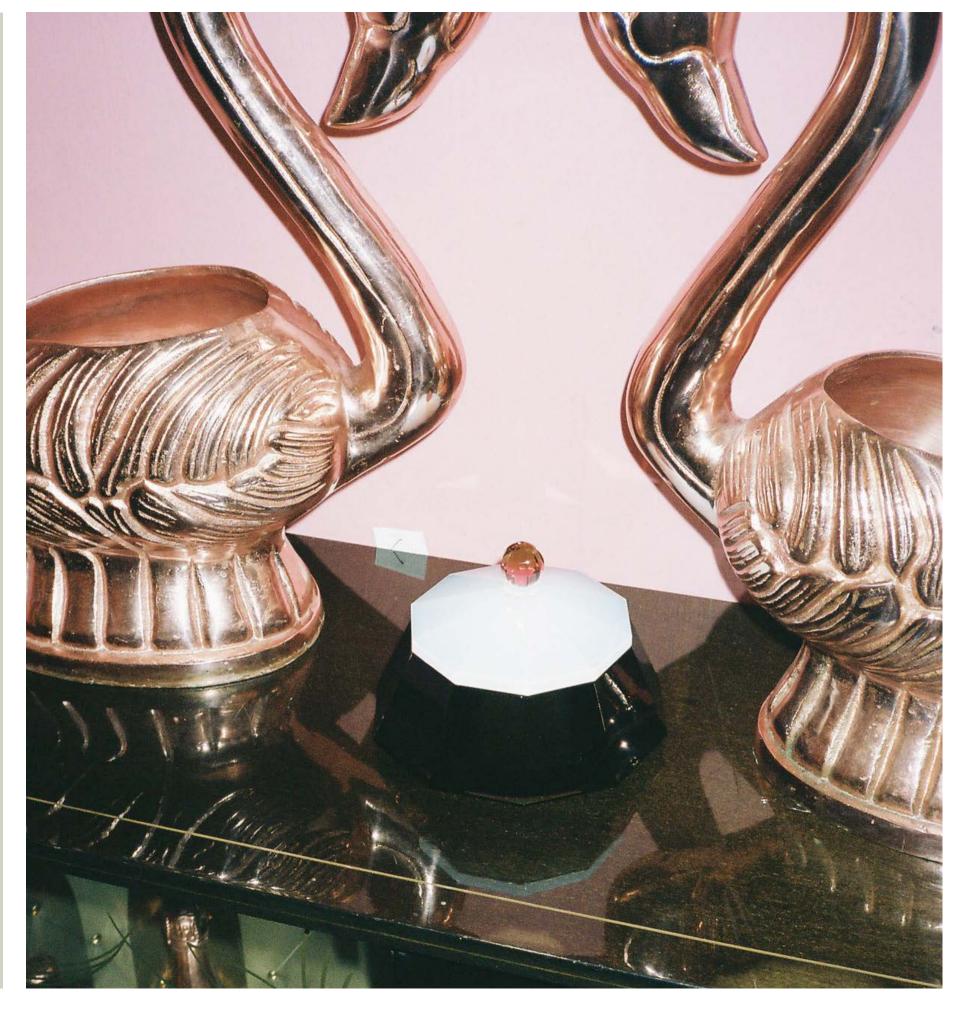

## CHELSEA BOWL & TRAY

Set the tone with this Grand Chelsea centerpiece and experience the reflections through the cuts and engravings in the crystal faceted design.

The Chelsea Tray with its modernised 70's vibe – heavy, rough and stylish.

CHELSEA TRAY 34 x 5 cm SKU 416