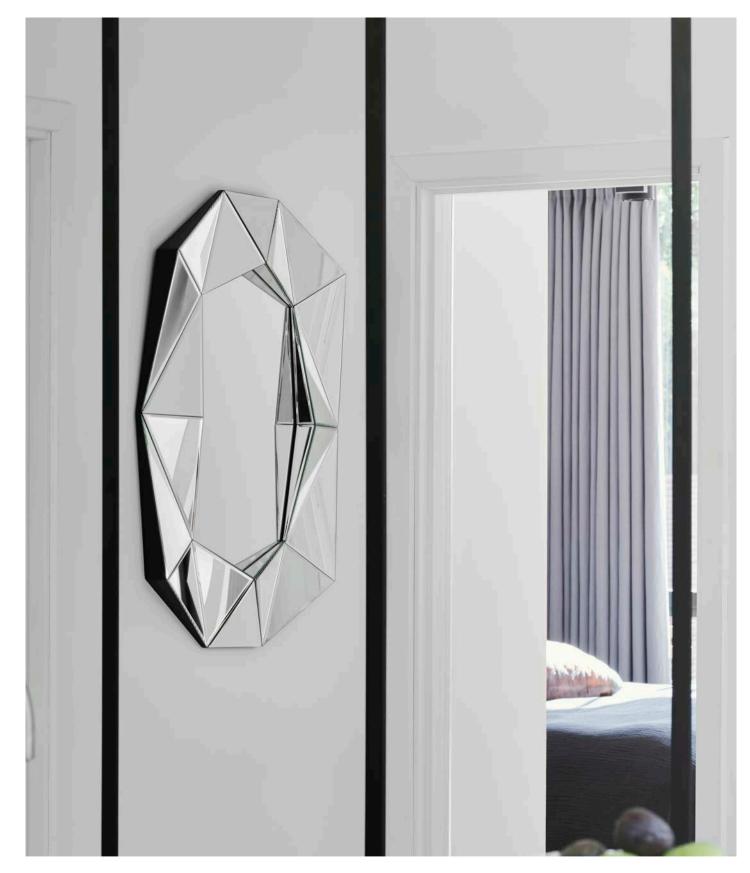

### **MIRRORS**

The mirrors, a decorative, handcrafted collection incorporating traditional styles and shapes while providing new dimensions of form and strength through distinctive mirror decór.

BELLATRIX

126 12:

DIAMOND SMALL

58 x 80 x 6 cm

The Diamond Mirrors illustrates a perfect combination of function and art. These unique mirrors are inspired by the dazzling Style Modern era with its striking diamond shaped wedges, and yet they still manages to invoke a classic feel.

DIAMOND LARGE

72 x 100 x 6 cm

72 x 100 x 6 cm

DIAMOND LARGE

72 x 100 x 6 cm