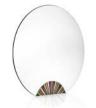

### **MIRRORS**

The mirrors, a decorative, handcrafted collection incorporating traditional styles and shapes while providing new dimensions of form and strength through distinctive mirror decór.

BELLATRIX

58,2 x 132 x 2,5 cm

42,7 x 90 x 2,2 cm

Bellatrix & Polaris mirrors feature searing looks inspired by the temptation of geometric lines, and marked by tasteful colour choice and classy but yet edgy design. It's a trend informed by the principles of 80s: big, loud, and lavish.