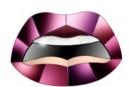

120 x 79 x 7 cm

The pop art inspired Mouth mirror is witty, brightly coloured, and made with hand cut facetted mirror parts – making it possible for it to create a unique dynamic.