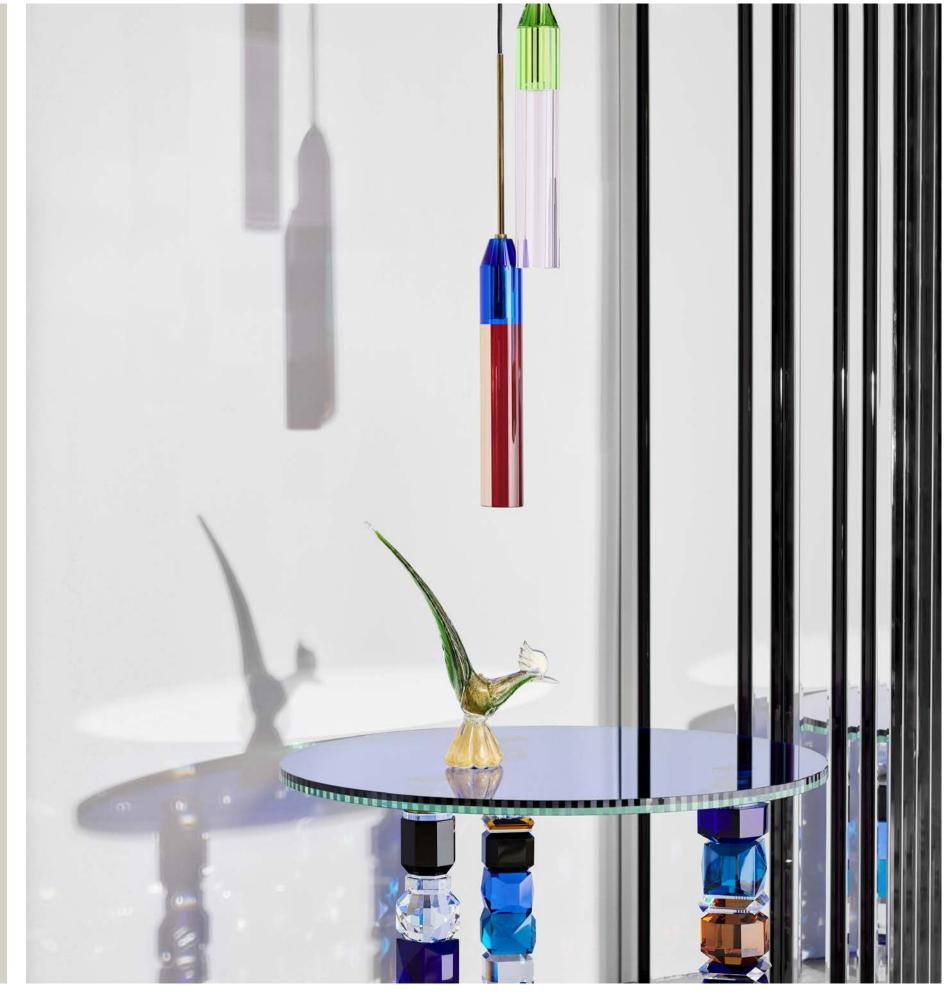

### THE MIDNIGHT COLLECTION

Our Chelsea glasses with the gem faceted base we present in a transparent version.

The AW23 collection introduces 4 new clear Chelsea glasses and bottle stopper.

The cocktail glass is an obvious addition to the glass collection and is now a part of the Chelsea family, along with the Chelsea bottle stopper, with a matching design.

### **CHELSEA GLASSES**

Our Chelsea glasses with the gem faceted base we present in a transparent version. The AW23 collection introduces a new cocktail glass and bottle stopper. The cocktail glass is an obvious addition to the glass collection and is now a part of the Chelsea family, along with the Chelsea bottle stopper, with a matching design.

This collection is inspired by the decor and vibe of the 1970's. The Chelsea collection reminds us of a time of oppulence and embellishment.

CHELSEA TALL CLEAR
15 cm
SKU 424

CHELSEA BOTTLE STOPPER 8,5 x 5 cm SKU 423