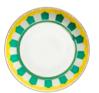

### **PORCELAIN**

Reflections Copenhagen have expanded their collection to include vibrantly coloured porcelain.

The collection has taken its inspiration from Art Nouveau graphics and modernised them by adding a splash of the 1980's and a contemporary colour scheme, as well as an obvious Scandinavian character.

LAGOS DINNER PLATE 27 cm

PONTA
DESSERT PLATE
23 cm

PEDRA BREAD PLATE 17 cm

GUIA PASTA BOWL 22 cm

MADEIRA DINNER PLATE 27 cm

ELVAS DESSERT PLATE 23 cm

ALVARES BREAD PLATE 17 cm

ORTIGA PASTA BOWL 22 cm