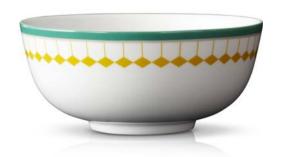

## **PORCELAIN**

The newest addition to the Portugal Tableware Collection are two oval serving platters and two bowls. The colour scheme of the collection continues to match, while we keep challenging the possibilities of the graphic patterns.

The Portugal Tableware Collection has taken its inspiration from past graphics with a splash of the 1980's and a contemporary colour scheme, as well as an obvious Scandinavian character. The Portugal Tableware Collection is bold enough to stand alone or daring enough to be grouped together for a modern twist. One thing for sure – these plates will spruce up any dinner table.

NOVA OVAL PLATTER 39 cm SKU 412 CORSA OVAL PLATTER 31 cm SKU 413

Dia 14 cm SKU 414

CALDO BOWL Dia 14 cm SKU 415