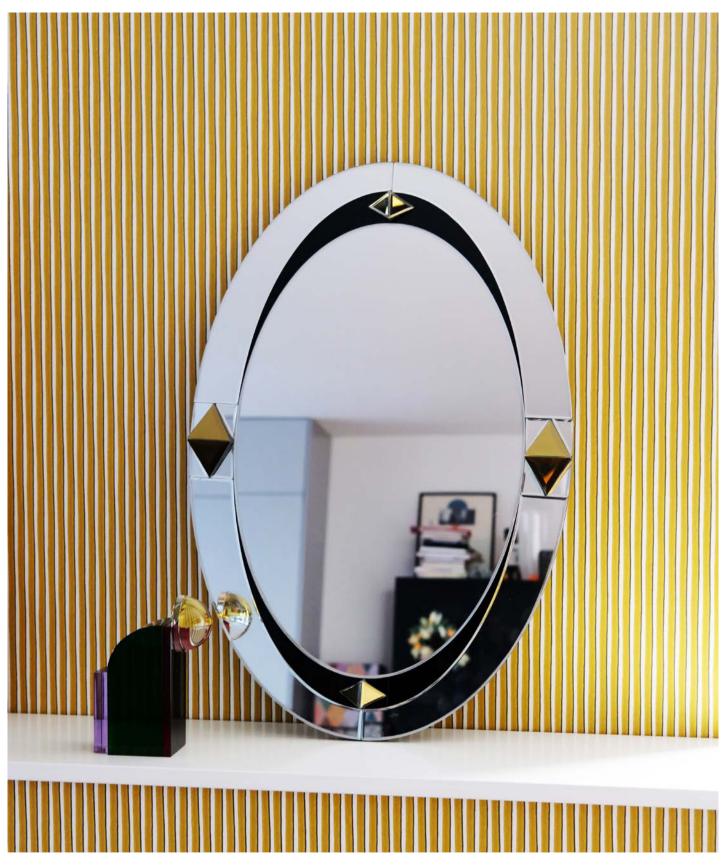

#### DARLING

75 x 50 x 3,5 cm

Evil stepmom meets punk rock meets Snow White – meet DARLING – a mirror that will decorate your house with a vintage feeling of art deco and add that extra sparkle to your home. The hand-cut coloured mirror glass diamonds have been carefully placed on all 4 sides of the mirror to give a pop-out effect.