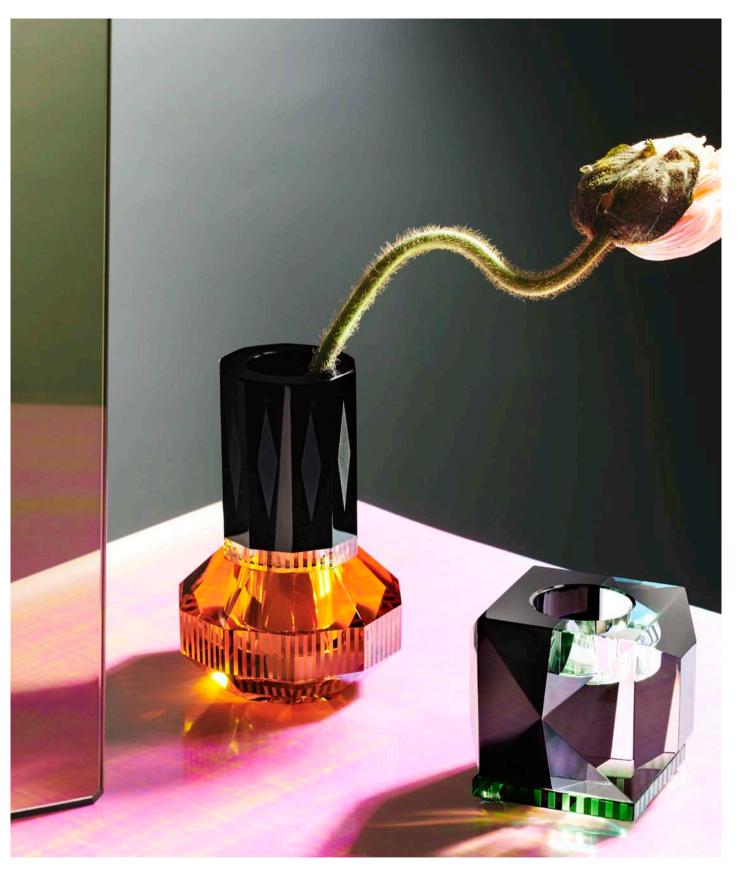

## T-LIGHT HOLDERS

The T-light Holders by Reflections Copenhagen combines versatility with value, using the Reflections Copenhagen signature cuts and design to create crystal of astonishing clarity, colour and substantial weight. Taking cues from classic architecture and the Art Deco era, the T-light holders will make dramatic addition to any table setting bringing radiance and sparkle.

## **PHOENIX**

14 x 9 x 9 cm

The Phoenix T-light Holder presents an impression of delicateness and toughness. Handcrafted from black, clear and amber crystal featuring the iconic Reflections Copenhagen cuts and shape.

## DAKOTA

16,5 x 9 x 9 cm

Amber, clear and black coloured crystal come together in this Reflections Copenhagen T-light Holder, which looks to Art Deco aesthetics for inspiration. Angular, crisp and clear cut, the holder also presents a playful quality thanks to its unexpectedly stacked arrangement, a composition that lends itself to both functionality and a decorative appeal.