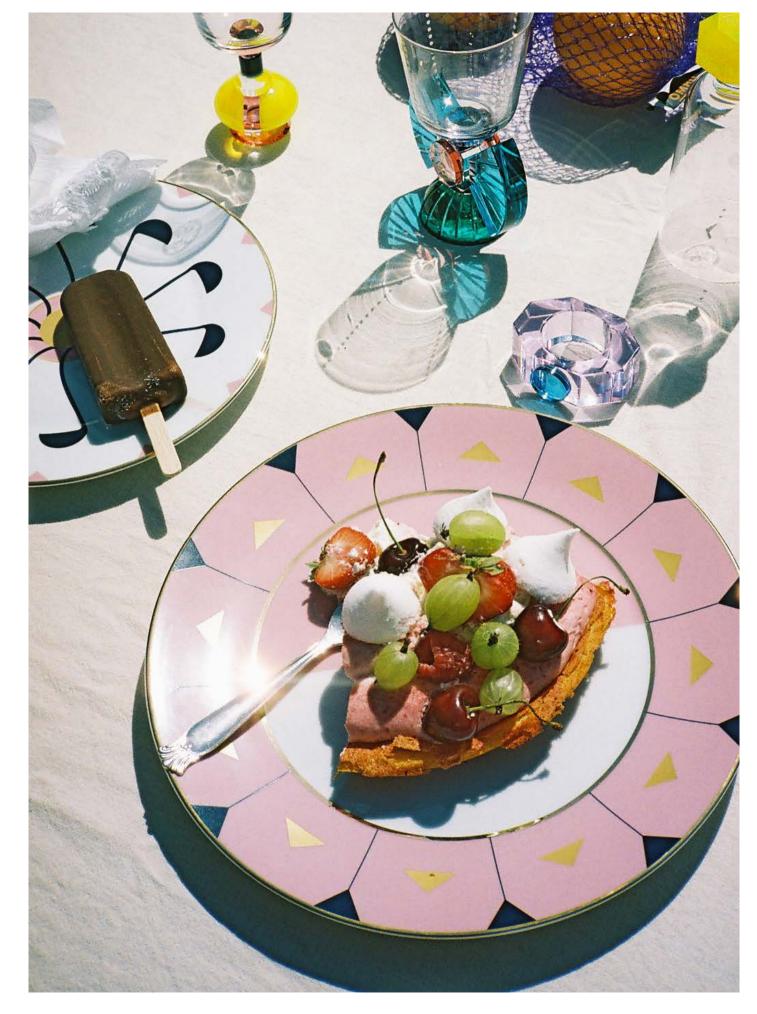

### THE MIDNIGHT COLLECTION

Our Chelsea glasses with the gem faceted base we present in a transparent version.

The AW23 collection introduces 4 new clear Chelsea glasses and bottle stopper.

The cocktail glass is an obvious addition to the glass collection and is now a part of the Chelsea family, along with the Chelsea bottle stopper, with a matching design.

### **CHELSEA GLASSES**

Our Chelsea glasses with the gem faceted base we present in a transparent version. The AW23 collection introduces a new cocktail glass and bottle stopper. The cocktail glass is an obvious addition to the glass collection and is now a part of the Chelsea family, along with the Chelsea bottle stopper, with a matching design.

This collection is inspired by the decor and vibe of the 1970's. The Chelsea collection reminds us of a time of oppulence and embellishment.

CHELSEA TALL CLEAR
15 cm
SKU 424

CHELSEA BOTTLE STOPPER 8,5 x 5 cm SKU 423