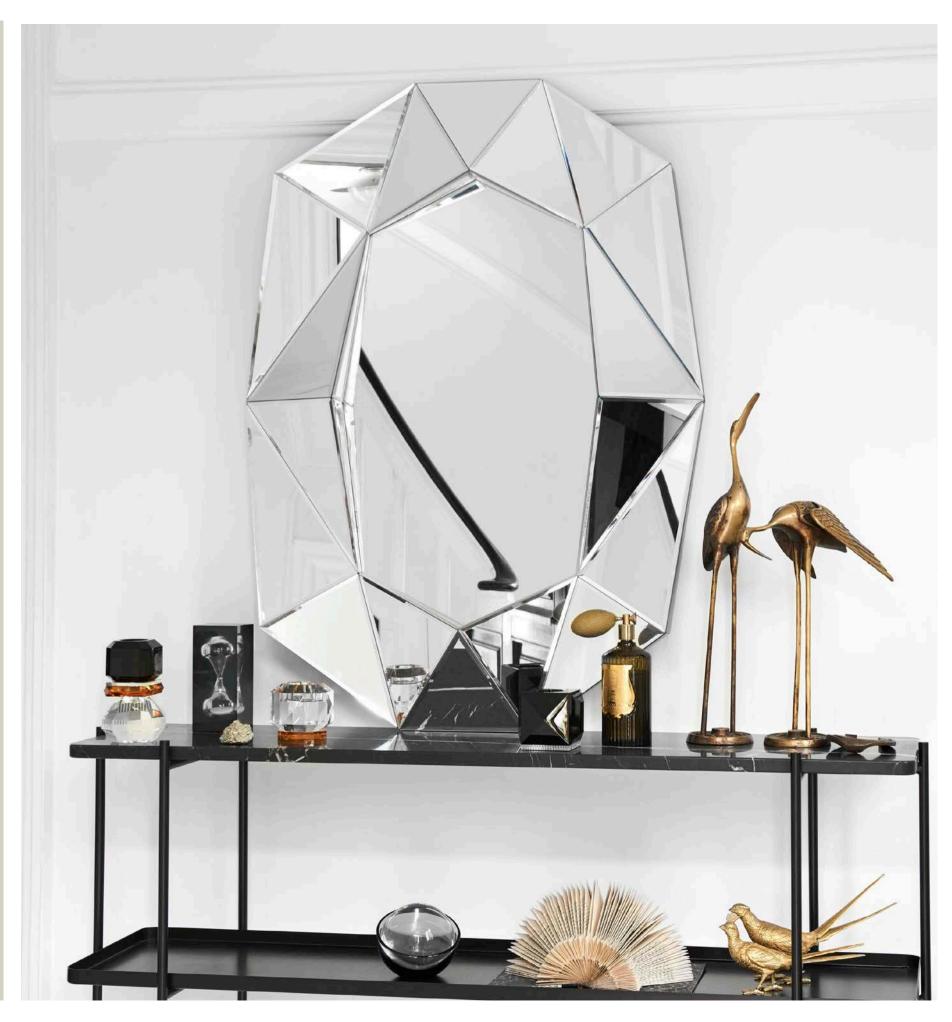

126 12:

DIAMOND SMALL

58 x 80 x 6 cm

The Diamond Mirrors illustrates a perfect combination of function and art. These unique mirrors are inspired by the dazzling Style Modern era with its striking diamond shaped wedges, and yet they still manages to invoke a classic feel.