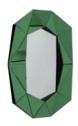

126 12:

DIAMOND SMALL

58 x 80 x 6 cm

The Diamond Mirrors illustrates a perfect combination of function and art. These unique mirrors are inspired by the dazzling Style Modern era with its striking diamond shaped wedges, and yet they still manages to invoke a classic feel.

DIAMOND LARGE

72 x 100 x 6 cm

72 x 100 x 6 cm

DIAMOND LARGE

72 x 100 x 6 cm

#### DIAMOND SMALL

80 x 57.6 x 6 cm

This small burgundy hand-crafted diamond mirror is a new edition to the diamond mirror collection. It is a magnificent mirror that takes its inspiration from the Art Deco era. It provides both functionality as well as being an elegant and useful ornament. This spectacular mirror is available in two additional sizes, allowing you to choose the mirror that best suits your settings. Give your room a new décor with this conspicuous and noticeable mirror. This mirror can be mounted both horizontally and vertically, and Reflections Copenhagen suggest that it is hung in a guest bathroom, in a hallway or by your dressing table.