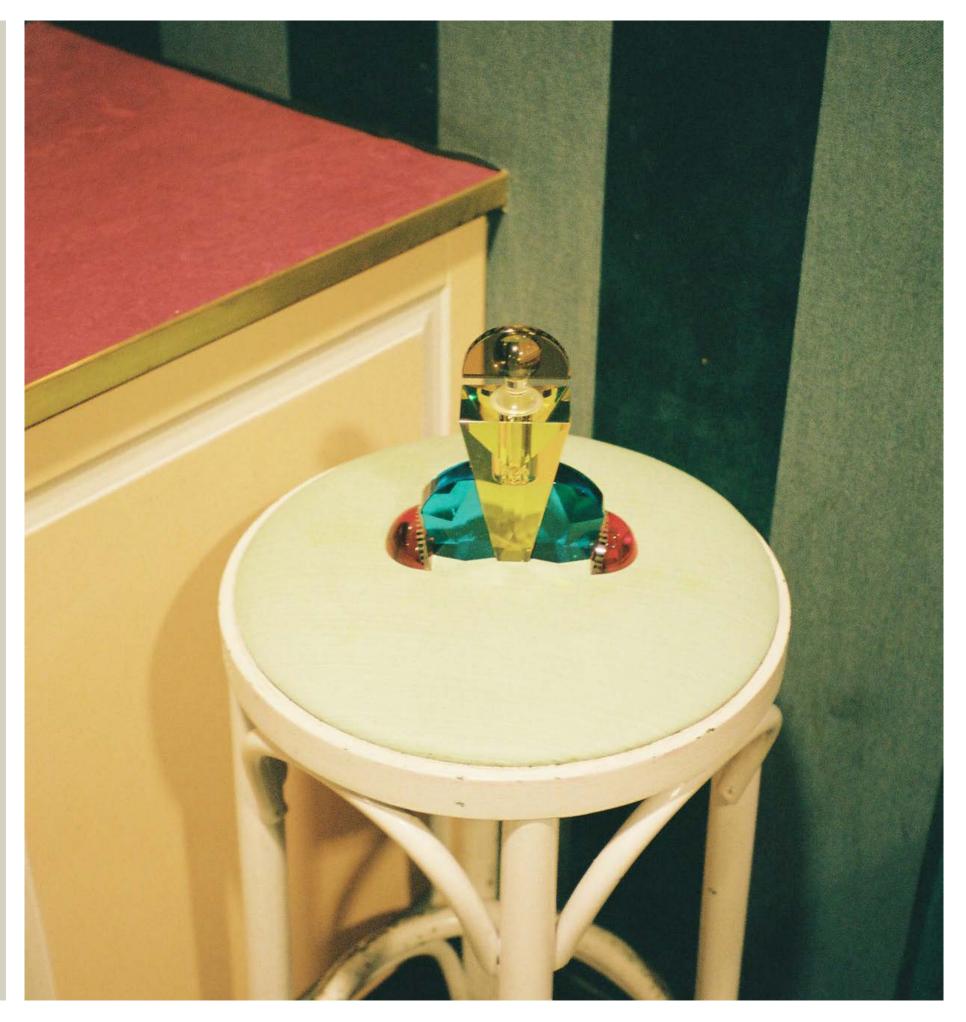

# PERFUME FLACONS

Beautiful and whimsical perfume flacons, each carefully designed with a distinct and magical appearance. The flacons are created to evoke the vibe of a vintage bouldoir set in a contemporary context. True to the original function of the flacon, it can be filled with your treasured perfume in the perfect fusion of form and function. Create your own poetic perfumery with Reflections Copenhagen's unique and sparkling fine hand cut crystal flacons.

LAUDERDALE

20 x 7 x 7 cm

HAMILTON 17 x 12 x 5 cm BELLEVILLE

16,5 x 8 x 8 cm

ROCHESTER

17,5 x 20 x 7,5 cm