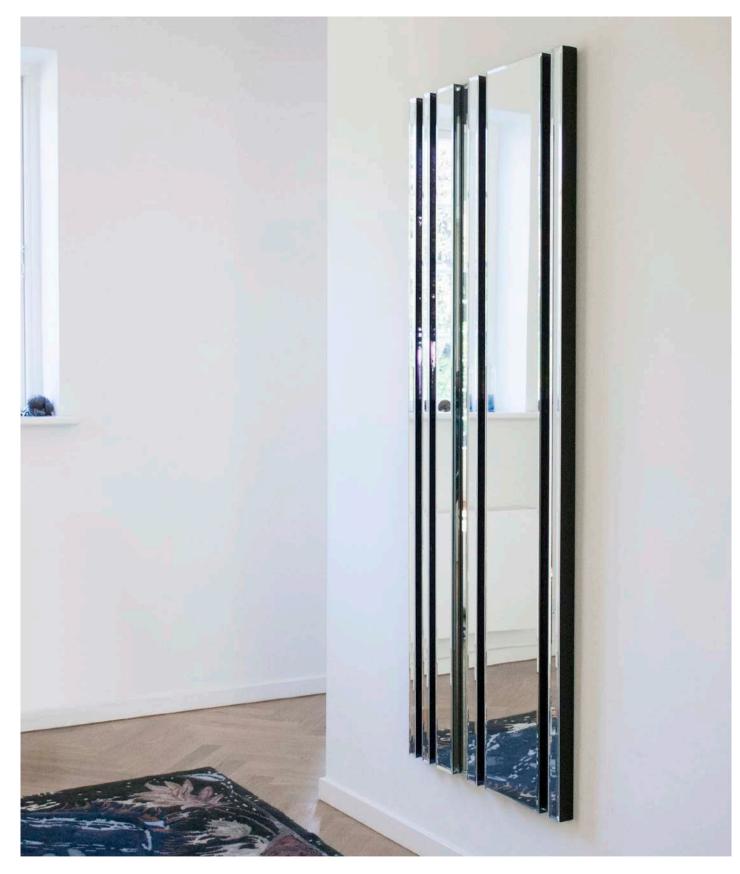

#### EYE OF THE TIGER

132 x 80 x 3,5 cm

Eye of the Tiger mirror illustrates the magnificence of light as it bounces back and meets the eye with fierceness and strength.

38 1: