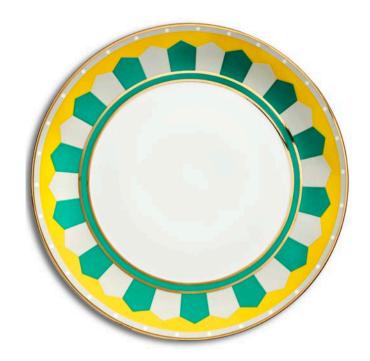

## **PORCELAIN**

The newest addition to the Portugal Tableware Collection are two oval serving platters and two bowls. The colour scheme of the collection continues to match, while we keep challenging the possibilities of the graphic patterns.

The Portugal Tableware Collection has taken its inspiration from past graphics with a splash of the 1980's and a contemporary colour scheme, as well as an obvious Scandinavian character. The Portugal Tableware Collection is bold enough to stand alone or daring enough to be grouped together for a modern twist. One thing for sure – these plates will spruce up any dinner table.

### **PORCELAIN**

Reflections Copenhagen have expanded their collection to include vibrantly coloured porcelain.

The collection has taken its inspiration from Art Nouveau graphics and modernised them by adding a splash of the 1980's and a contemporary colour scheme, as well as an obvious Scandinavian character.

LAGOS DINNER PLATE 27 cm

PONTA
DESSERT PLATE
23 cm

PEDRA BREAD PLATE 17 cm

GUIA PASTA BOWL 22 cm

MADEIRA DINNER PLATE 27 cm

ELVAS DESSERT PLATE 23 cm

ALVARES BREAD PLATE 17 cm

ORTIGA PASTA BOWL 22 cm