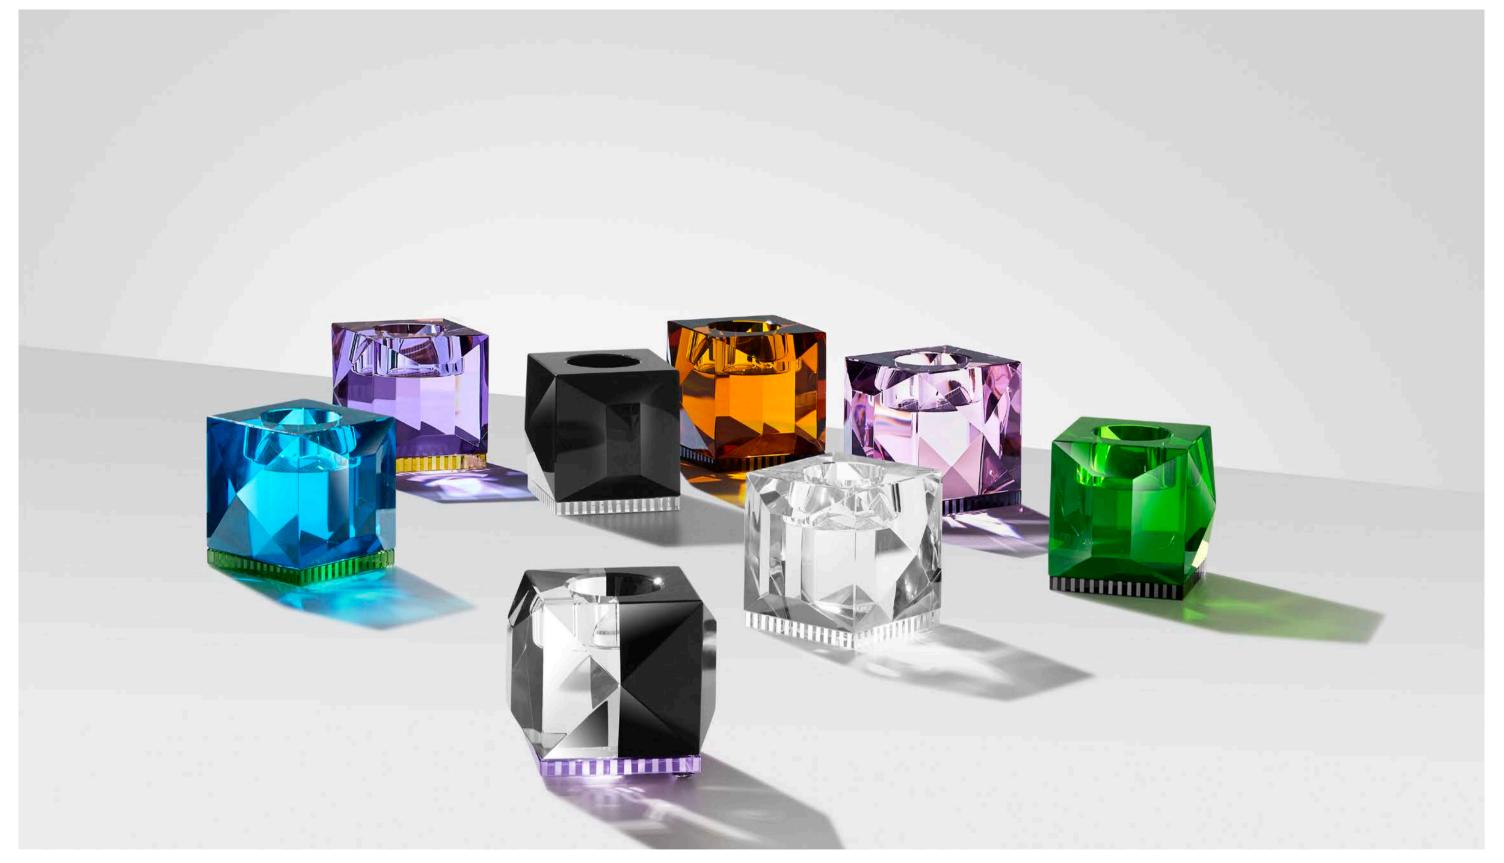

## T-LIGHT HOLDERS

The T-light Holders by Reflections Copenhagen combines versatility with value, using the Reflections Copenhagen signature cuts and design to create crystal of astonishing clarity, colour and substantial weight. Taking cues from classic architecture and the Art Deco era, the T-light holders will make dramatic addition to any table setting bringing radiance and sparkle.

## **PHOENIX**

14 x 9 x 9 cm

The Phoenix T-light Holder presents an impression of delicateness and toughness. Handcrafted from black, clear and amber crystal featuring the iconic Reflections Copenhagen cuts and shape.

## DAKOTA

16,5 x 9 x 9 cm

Amber, clear and black coloured crystal come together in this Reflections Copenhagen T-light Holder, which looks to Art Deco aesthetics for inspiration. Angular, crisp and clear cut, the holder also presents a playful quality thanks to its unexpectedly stacked arrangement, a composition that lends itself to both functionality and a decorative appeal.

## CHICAGO

13 x 10 x 10 cm

The Chicago crystal T-light Holders are all artistic statuettes, in a majestic form with elegant detailing. The colour tones exude contemporary luxury and an aesthetic pleasure.