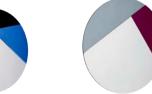

58,2 x 132 x 2,5 cm

42,7 x 90 x 2,2 cm

Bellatrix & Polaris mirrors feature searing looks inspired by the temptation of geometric lines, and marked by tasteful colour choice and classy but yet edgy design. It's a trend informed by the principles of 80s: big, loud, and lavish.