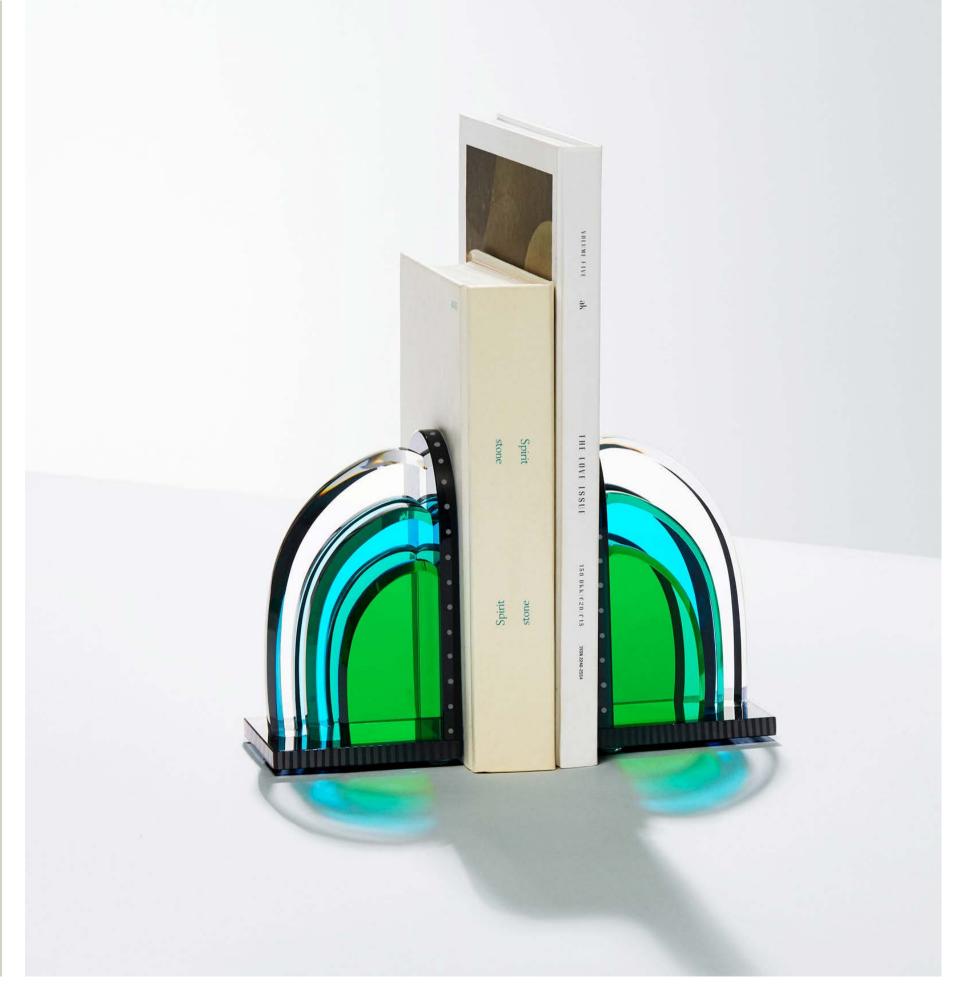

### **BOOKENDS**

The Reflection Copenhagen Bookends are a tribute to some of New York's most vibrant neighborhoods. They are artisanally crafted from hand-cut crystal into paneled silhouettes that marries art and decoration.

#### TRIBECA & SOHO BOOKENDS

16 x 9,5 x 9,5 cm / 19,5 x 14 x 7 cm

The Tribeca and Soho Bookends consists of a vivid colour combination. The colours and shape changes depending on their position, angle and location.