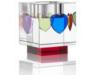

### BONBONNIERES

The Bonbonniere collection is a blend of elegant and refined design, crispness of colors and understated sophistication.

18 x 18 x 20,5 cm

The azure-blue hue of the Hamptons Bonbonniere will instantly transport you the Mediterranean every time you gaze at its magnificent colour. Hand-cut from fine crystal, it features beveled edges, a matching lid and a striking geometric design etched around the perimeter.

#### **GRAND NEW HAVEN BASIN**

20 x 20 x 16,8 cm

The Grand New Haven Basin is an eclectic creation with a masculine and powerful color combination. A true eye-catching statement piece with attitude and character.

#### **NEW HAVEN BASINS**

13 x 13 x 12 cm

The two New Haven Basins in rose and green challenges traditional styles and silhouetes of today's décor, blending opulent colours and avant-garde lines.

19 X 8 X 8 cm