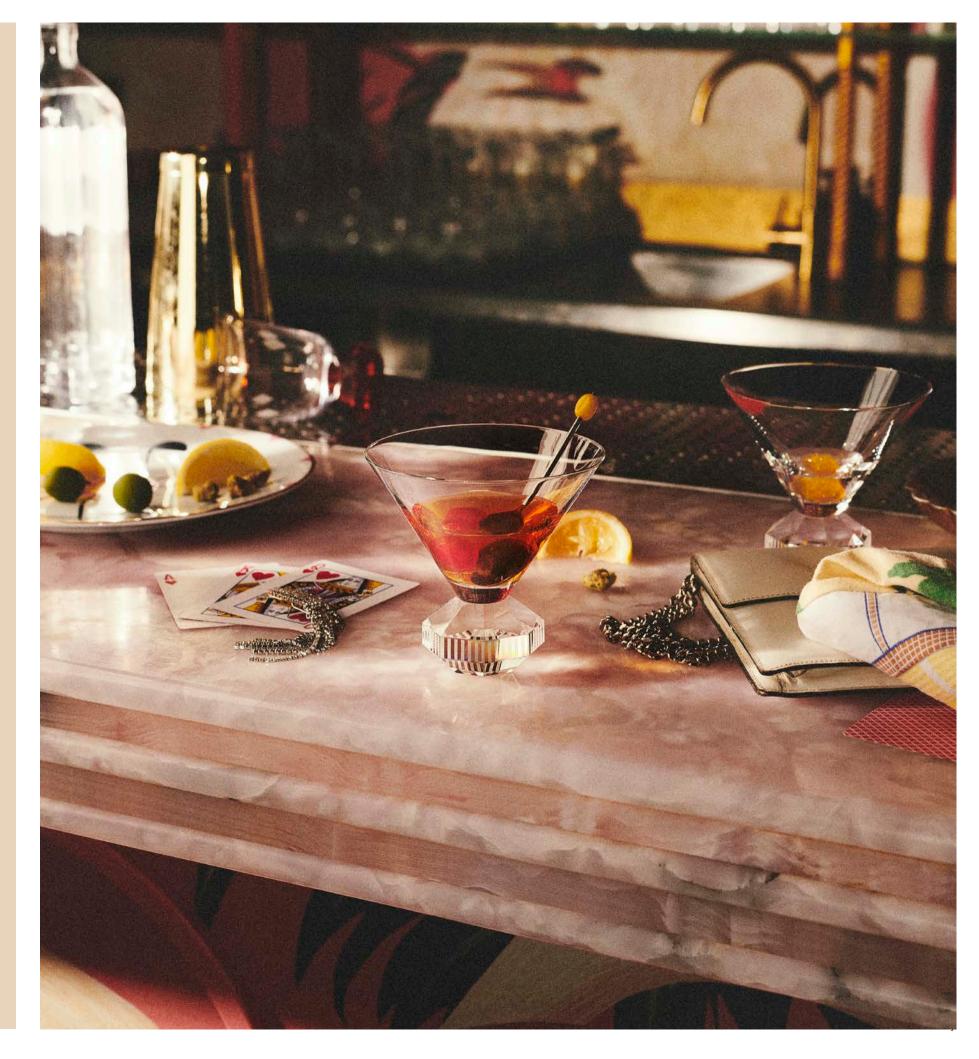

### **GLASSWARE**

The glassware collection elevates the vibrant dining experience with a distinguished line of drinking glasses. The splash of signature Reflections Copenhagen luxury glassware will set a sophisticated tone for your parties and add delight to everday life with a playful and theatrical mindset, inspired by the wonderful English antique glassware traditions. The appearance of the upper part of all six glasses contrasts seamlessly with the intricacy of the lower half. All of the fine hand cut crystal stems have bevelled detailing and a wide colour range all the way down to the foot, from which ridges illuminate.

11 x 7 cm

The Chelsea glasses is the newest addition to the glassaware collection. Its craftsmanship, regal and graceful, all apparent from every angle and taking part in a storied and elegant past.

#### CHELSEA TALL

15 x 7 cm

In this new inerpretation, Reflection Copenhagen have managed to incorporate the gem facetted coloured base to their diamond engraved crystal glass. The milky mint and bright yellow bevelled base will spruce up any drink. If these two handcrafted glasses don't put you in the mood to hold a dinner party, we don't know what will. These glasses come as a set of two and will match a wide range of our crystal glasses.