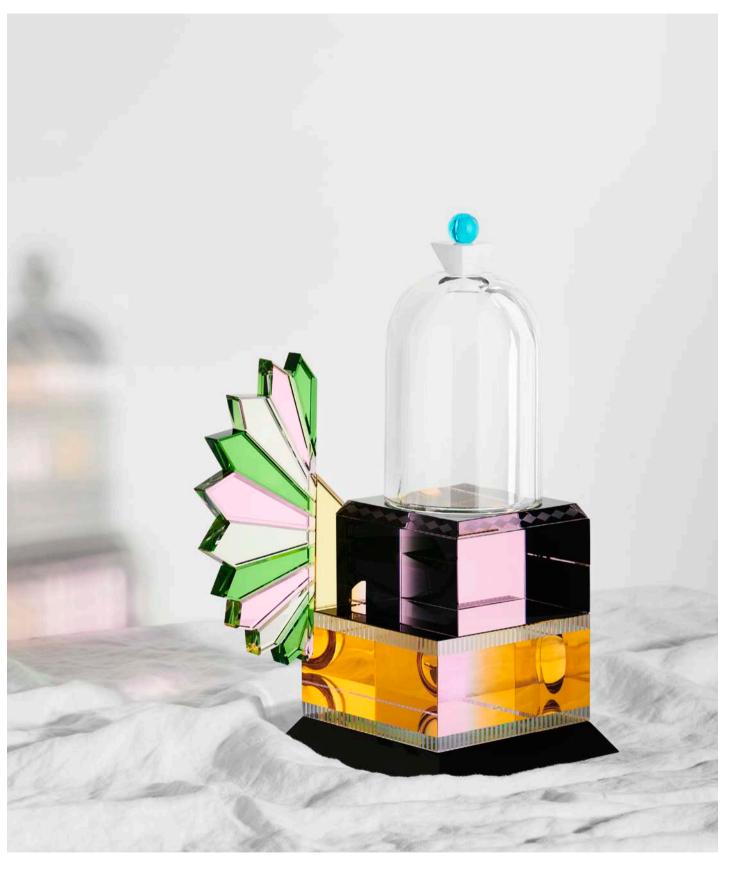

## GLASS BELLS

Reflections Copenhagen has re-interpreted the classic Glass Bells into contemporary versions and establishes the Glass Bells with new a perception and viewing of the standard Glass Bell. Both Created with memorable notes of the forgotten and impression of the great beyond.

#### MERIDIAN GLASS BELL

35 x 24 x 15,5 cm

The Meridian Glass Bell. An applause to all the art lovers in the world. A dramatic piece that truly honors the dedication, passion and heroism of those that endorse the power to accept being diverse.