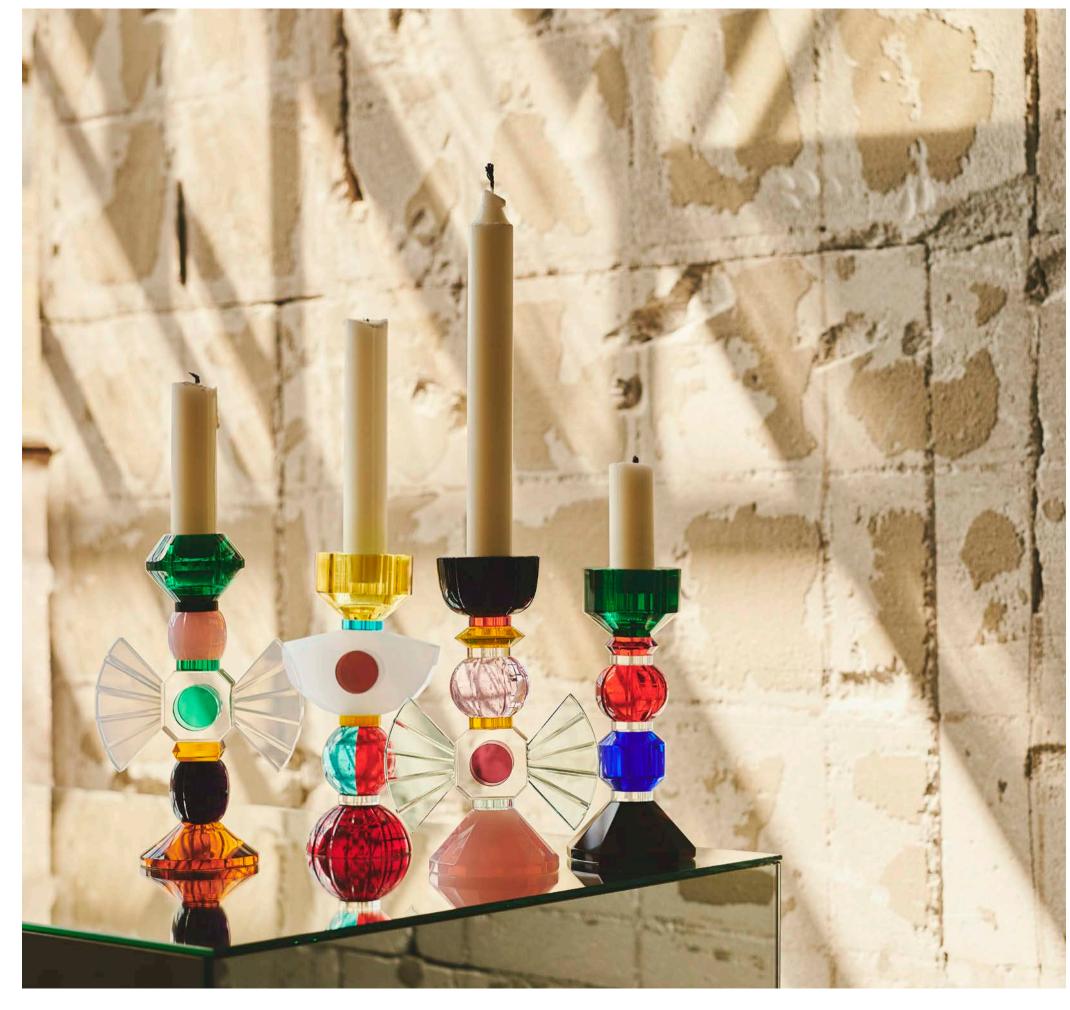

## T-LIGHT HOLDERS

The T-light Holders by Reflections Copenhagen combines versatility with value, using the Reflections Copenhagen signature cuts and design to create crystal of astonishing clarity, colour and substantial weight. Taking cues from classic architecture and the Art Deco era, the T-light holders will make dramatic addition to any table setting bringing radiance and sparkle.

The Memphis T-light Holder introduces a magical and enchanting vision with its colour combination and striking figure. This crystal T-light Holder truly enhances your tableware and intertwines functionality with art.

## MIAMI

19,8 x 8 x 8 cm

The Miami crystal T-light Holder creates an instant summer feeling with its bright colour combination. The vibrant expression is inspired by the legendary pastel-coloured hotels of South Beach, Miami.

## **PHOENIX**

14 x 9 x 9 cm

The Phoenix T-light Holder presents an impression of delicateness and toughness. Handcrafted from black, clear and amber crystal featuring the iconic Reflections Copenhagen cuts and shape.

## DAKOTA

16,5 x 9 x 9 cm

Amber, clear and black coloured crystal come together in this Reflections Copenhagen T-light Holder, which looks to Art Deco aesthetics for inspiration. Angular, crisp and clear cut, the holder also presents a playful quality thanks to its unexpectedly stacked arrangement, a composition that lends itself to both functionality and a decorative appeal.

## CHICAGO

13 x 10 x 10 cm

The Chicago crystal T-light Holders are all artistic statuettes, in a majestic form with elegant detailing. The colour tones exude contemporary luxury and an aesthetic pleasure.

## **TEXAS**

8 x 9 x 9 cm

Texas T-light Holders has a compelling play of crystal-cut geometric shapes.

The aesthetic and high-quality design is made to last for an eternity.

 $^{34}$ 

## **OPHELIA**

9 x 9 x 8 cm

The faceted façades and striking colours of Reflection Copenhagen's Ophelia t-light holders are reminiscent of precious gemstones. They're made from hand-cut crystal and all have contrasting base engraves with rectangular inlays for a subtle striped effect.