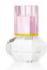

# PERFUME FLACONS

Beautiful and whimsical perfume flacons, each carefully designed with a distinct and magical appearance. The flacons are created to evoke the vibe of a vintage bouldoir set in a contemporary context. True to the original function of the flacon, it can be filled with your treasured perfume in the perfect fusion of form and function. Create your own poetic perfumery with Reflections Copenhagen's unique and sparkling fine hand cut crystal flacons.

LAUDERDALE

20 x 7 x 7 cm

HAMILTON 17 x 12 x 5 cm BELLEVILLE

16,5 x 8 x 8 cm

ROCHESTER

17,5 x 20 x 7,5 cm