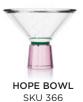

14 x 14 x 11 cm

The Hope bowl is designed to bring greater joy to our day-to-day lives. The shape of this bowl has been created with great attention to detail. The diamond engraved zigzags along the sides of the bowl highlight the triangular shape of the bowl, while it accentuates the band that hold it. The delicate choice of colour is an enhancement to the feeling of optimism and positivity; some of the primary values of Reflections Copenhagen.

**HOPE BOWL** 

16 x 16 x 9,5 cm

62 6:

15 x 15 x 15 cm

The Virginia bowl is an invitation to celebrate that Spring has finally arrived and symbolises the awakening and renewal of a fresh start. This bowl has the appearance of a solid slab of ice that has carefully been placed on a facetted and diamond shaped green square. The sunlight refracts remarkably through the crystal and creates an infinity of patterns.