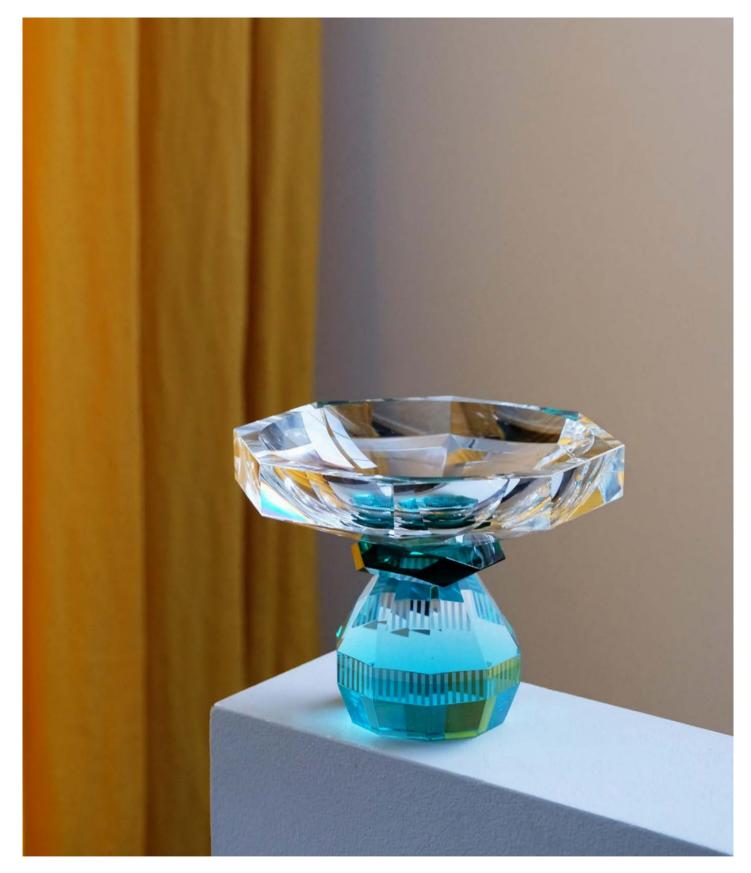

## CHELSEA BOWL & TRAY

Set the tone with this Grand Chelsea centerpiece and experience the reflections through the cuts and engravings in the crystal faceted design.

The Chelsea Tray with its modernised 70's vibe – heavy, rough and stylish.

CHELSEA TRAY 34 x 5 cm SKU 416