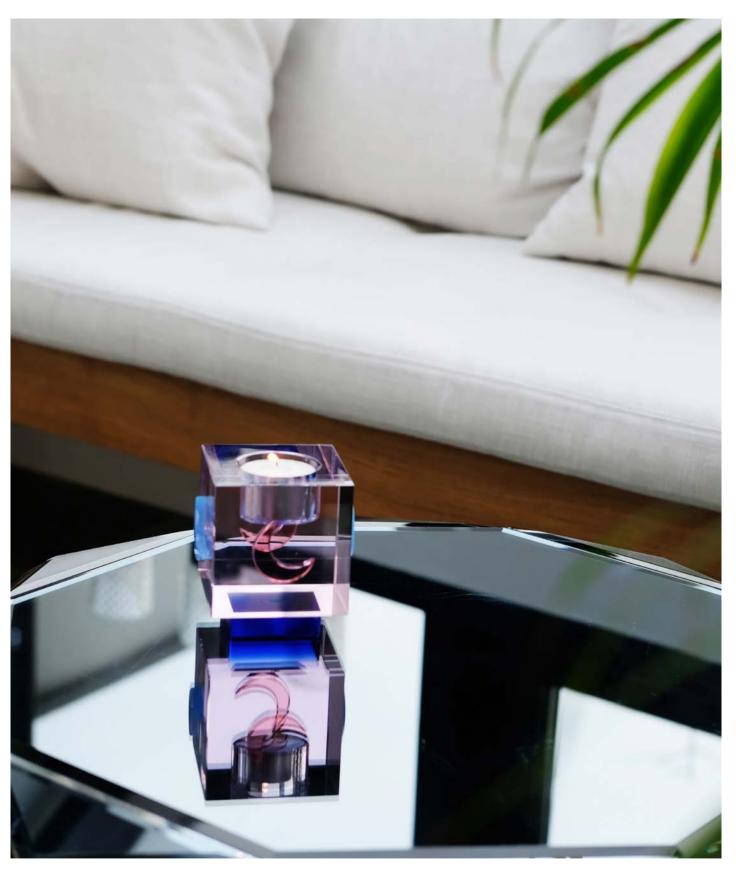

## T-LIGHT HOLDERS

The T-light Holders by Reflections Copenhagen combines versatility with value, using the Reflections Copenhagen signature cuts and design to create crystal of astonishing clarity, colour and substantial weight. Taking cues from classic architecture and the Art Deco era, the T-light holders will make dramatic addition to any table setting bringing radiance and sparkle.