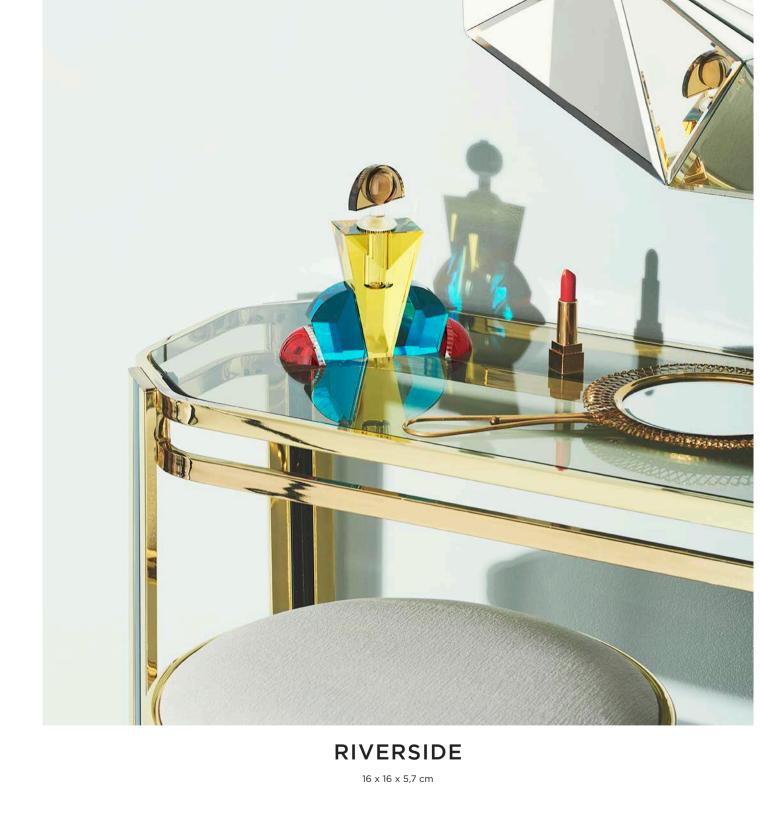

# PERFUME FLACONS

Beautiful and whimsical perfume flacons, each carefully designed with a distinct and magical appearance. The flacons are created to evoke the vibe of a vintage bouldoir set in a contemporary context. True to the original function of the flacon, it can be filled with your treasured perfume in the perfect fusion of form and function. Create your own poetic perfumery with Reflections Copenhagen's unique and sparkling fine hand cut crystal flacons.

LAUDERDALE

20 x 7 x 7 cm

HAMILTON 17 x 12 x 5 cm BELLEVILLE

16,5 x 8 x 8 cm

ROCHESTER

17,5 x 20 x 7,5 cm