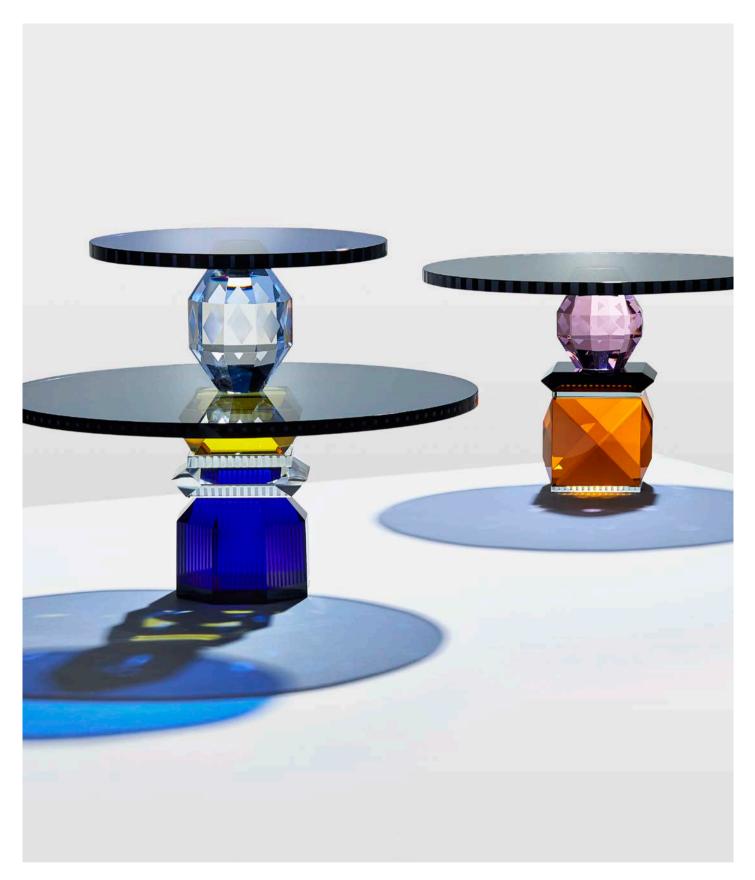

## **TABLES**

Discover Reflections Copenhagen unique tables. Adding extravagant and eclectic elegance to any decor.

40 x 60 x 60 cm / 47,5 x 90 x 90 cm

Eclectic style meets eccentric glam. The Orlando table is designed with the modern and unique identity, produced with materials and craftsmanship that reflect ideal design values.