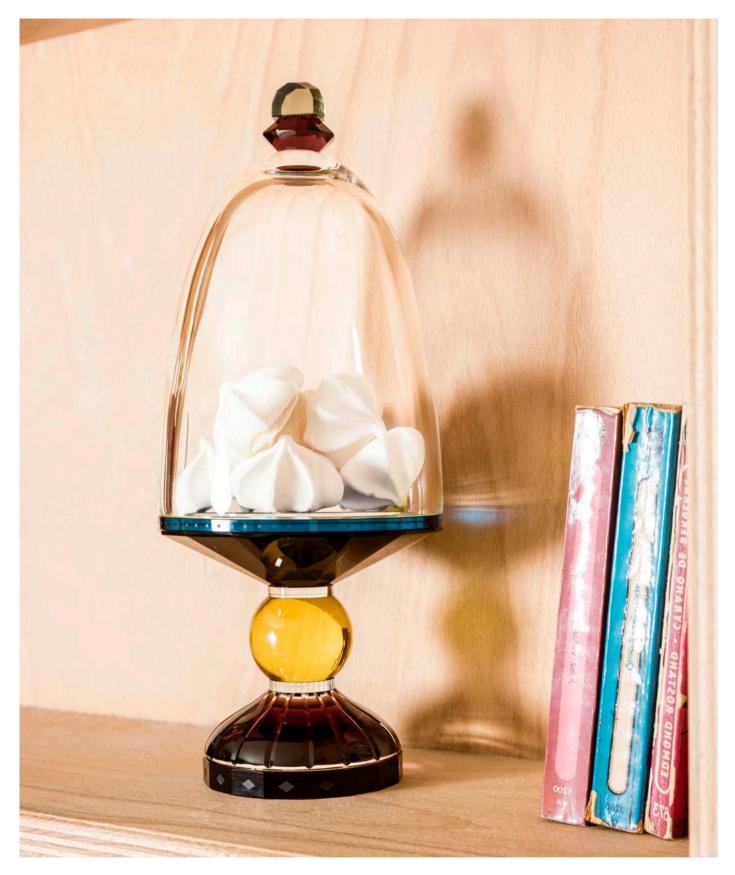

## GLASS BELLS

Reflections Copenhagen has re-interpreted the classic Glass Bells into contemporary versions and establishes the Glass Bells with new a perception and viewing of the standard Glass Bell. Both Created with memorable notes of the forgotten and impression of the great beyond.

31,5 x 13 cm

Handcrafted by the finest hand cut crystal featuring a sleek, domed bell design and attracts attention to the extravagant knob handle and melodramatic base.