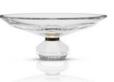

14 x 14 x 11 cm

The Hope bowl is designed to bring greater joy to our day-to-day lives. The shape of this bowl has been created with great attention to detail. The diamond engraved zigzags along the sides of the bowl highlight the triangular shape of the bowl, while it accentuates the band that hold it. The delicate choice of colour is an enhancement to the feeling of optimism and positivity; some of the primary values of Reflections Copenhagen.

**HOPE BOWL** 

16 x 16 x 9,5 cm

62 6:

15 x 15 x 15 cm

The Virginia bowl is an invitation to celebrate that Spring has finally arrived and symbolises the awakening and renewal of a fresh start. This bowl has the appearance of a solid slab of ice that has carefully been placed on a facetted and diamond shaped green square. The sunlight refracts remarkably through the crystal and creates an infinity of patterns.