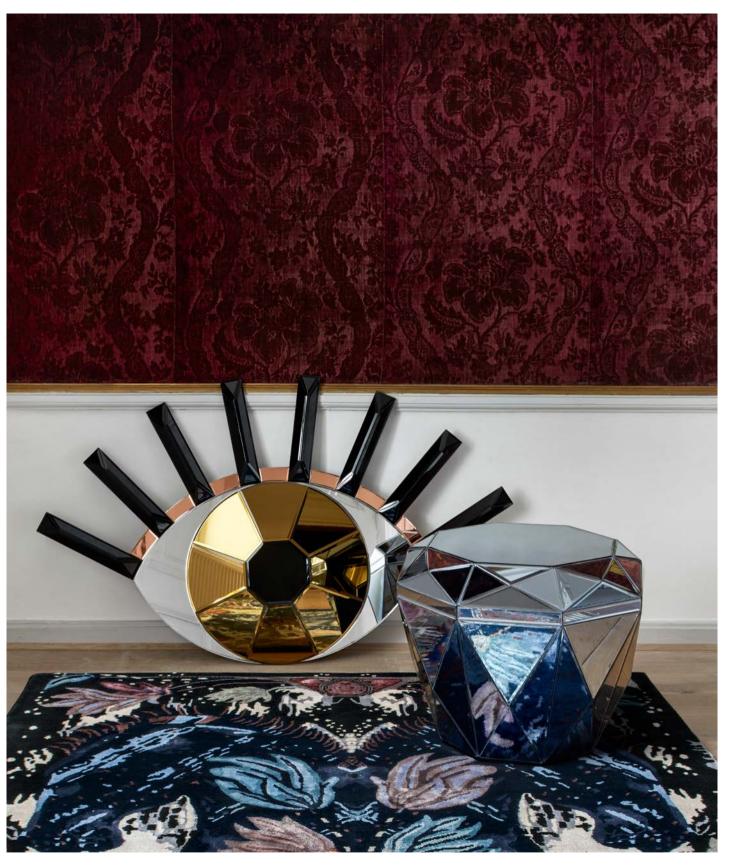

#### EYE OF THE TIGER

132 x 80 x 3,5 cm

Eye of the Tiger mirror illustrates the magnificence of light as it bounces back and meets the eye with fierceness and strength.

38 1: