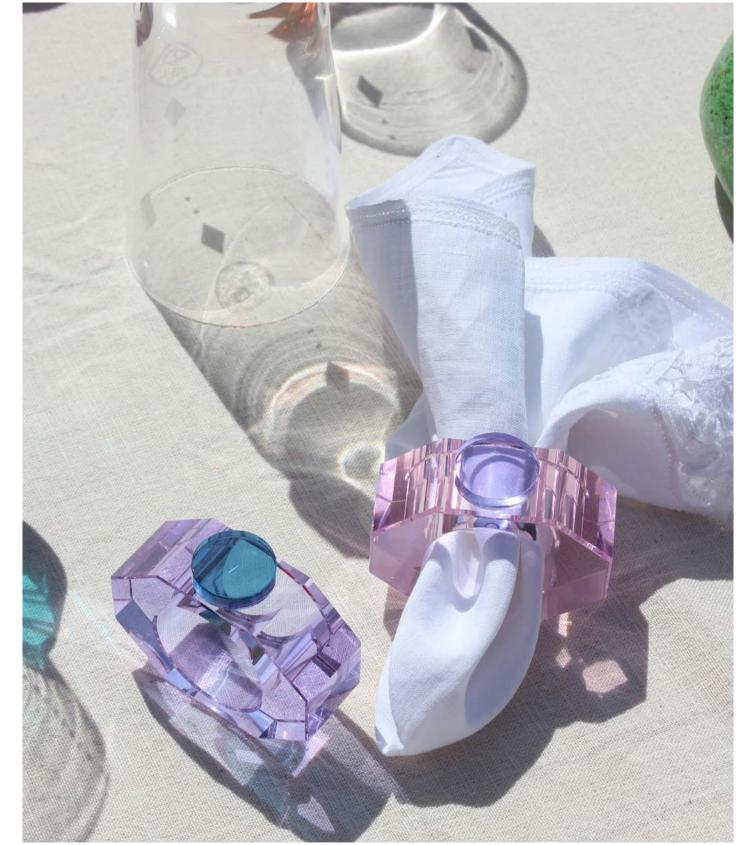

#### SHELBY NAPKIN RINGS

6,5 x 5,3 x 2,5 cm (hole 3,5 cm)

These incredible jewellike napkin rings, sold in pairs, are a simple and modern twist to our collection. Not only are they handcrafted in the highest quality crystals, but they are thoughtfully paired together for a bold and energetic effect. These glimmering and dazzling napkin rings will bring a star-studded effect to any table setting.