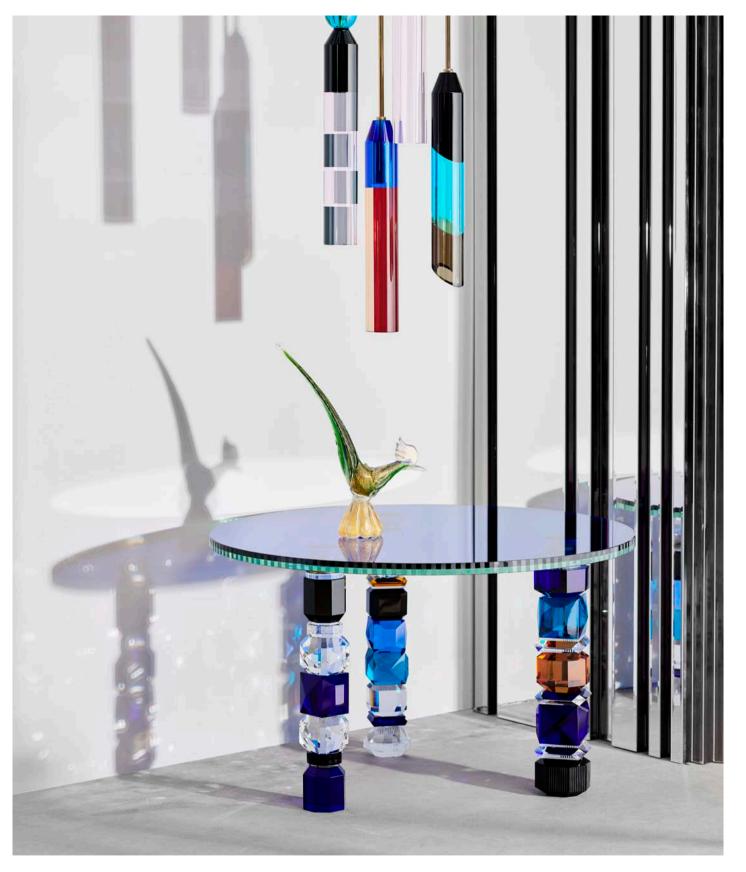

## **TABLES**

Discover Reflections Copenhagen unique tables. Adding extravagant and eclectic elegance to any decor.

40 x 60 x 60 cm / 47,5 x 90 x 90 cm

Eclectic style meets eccentric glam. The Orlando table is designed with the modern and unique identity, produced with materials and craftsmanship that reflect ideal design values.

A versatile table for the living room. Playfully and uniquely designed with pure geometric forms and three legs. The Louisiana table is intended as a product in the spirit of the iconic.

#### **DETROIT TABLE**

75 x 75 x 44 cm

The handcrafted Detroit table is designed to be a piece of sculptural furniture. Each detail unveils a different emotion joy, surprise andnostalgia. The table is contemporary by creative interpretation. An uncensored aesthetic where each element in the table has its own power and expression.