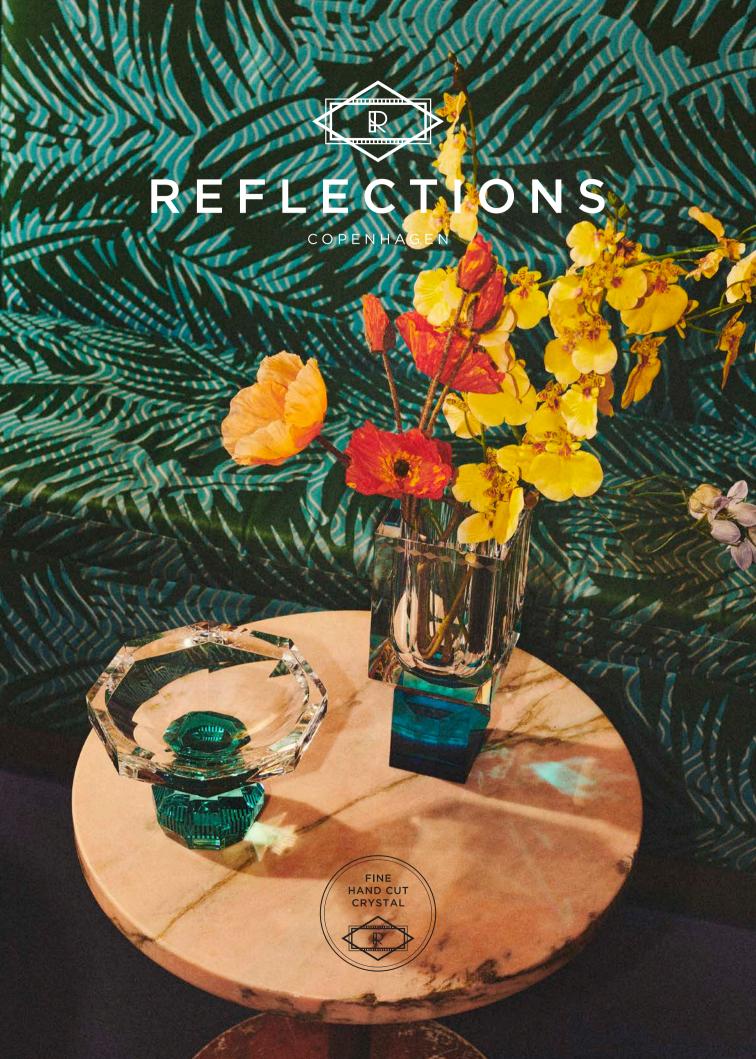

## **AW23**

### THE MIDNIGHT COLLECTION

Our Chelsea glasses with the gem faceted base we present in a transparent version.

The AW23 collection introduces 4 new clear Chelsea glasses and bottle stopper.

The cocktail glass is an obvious addition to the glass collection and is now a part of the Chelsea family, along with the Chelsea bottle stopper, with a matching design.

### **CHELSEA GLASSES**

Our Chelsea glasses with the gem faceted base we present in a transparent version. The AW23 collection introduces a new cocktail glass and bottle stopper. The cocktail glass is an obvious addition to the glass collection and is now a part of the Chelsea family, along with the Chelsea bottle stopper, with a matching design.

This collection is inspired by the decor and vibe of the 1970's. The Chelsea collection reminds us of a time of oppulence and embellishment.

CHELSEA TALL CLEAR
15 cm
SKU 424

CHELSEA BOTTLE STOPPER 8,5 x 5 cm SKU 423