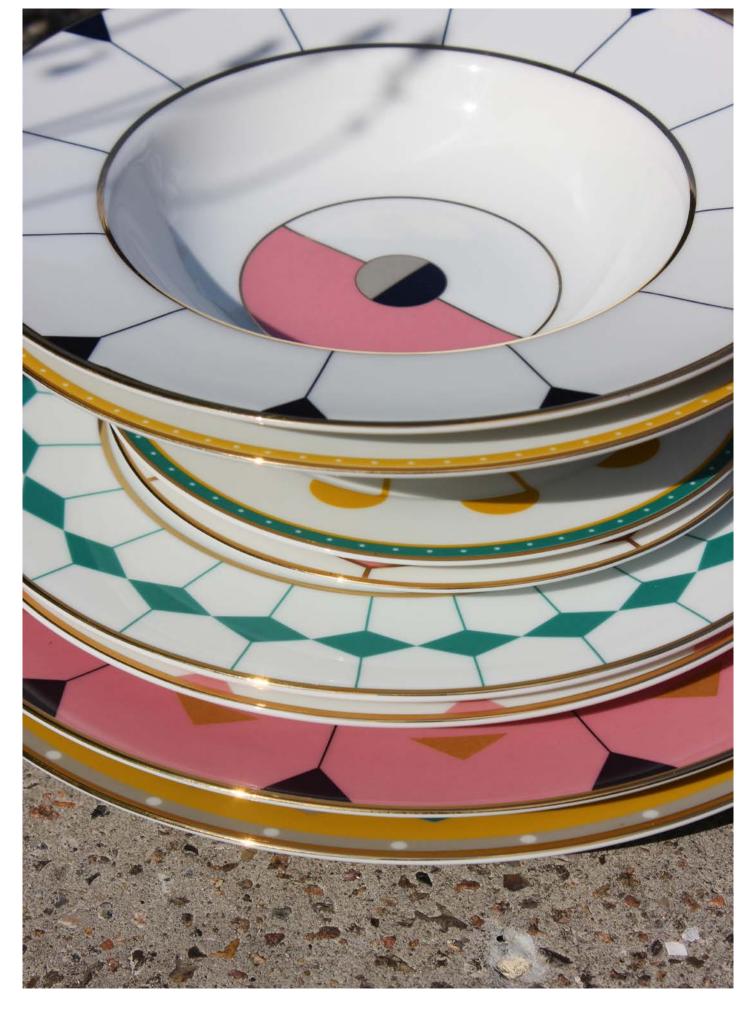

This collection is inspired by the decor and vibe of the 1970's and reminds us of a time of oppulence and embellishment.

The newest addition to the Portugal Tableware Collection are two oval serving platters and two bowls. The colour scheme of the collection continues to match, while we keep challenging the possibilities of the graphic patterns.

## **PORCELAIN**

The newest addition to the Portugal Tableware Collection are two oval serving platters and two bowls. The colour scheme of the collection continues to match, while we keep challenging the possibilities of the graphic patterns.

The Portugal Tableware Collection has taken its inspiration from past graphics with a splash of the 1980's and a contemporary colour scheme, as well as an obvious Scandinavian character. The Portugal Tableware Collection is bold enough to stand alone or daring enough to be grouped together for a modern twist. One thing for sure – these plates will spruce up any dinner table.

NOVA OVAL PLATTER 39 cm SKU 412 CORSA OVAL PLATTER 31 cm SKU 413

Dia 14 cm SKU 414

CALDO BOWL Dia 14 cm SKU 415