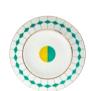

## **PORCELAIN**

The newest addition to the Portugal Tableware Collection are two oval serving platters and two bowls. The colour scheme of the collection continues to match, while we keep challenging the possibilities of the graphic patterns.

The Portugal Tableware Collection has taken its inspiration from past graphics with a splash of the 1980's and a contemporary colour scheme, as well as an obvious Scandinavian character. The Portugal Tableware Collection is bold enough to stand alone or daring enough to be grouped together for a modern twist. One thing for sure – these plates will spruce up any dinner table.

NOVA OVAL PLATTER 39 cm SKU 412 CORSA OVAL PLATTER 31 cm SKU 413

Dia 14 cm SKU 414

CALDO BOWL Dia 14 cm SKU 415