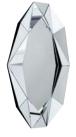

126 12:

DIAMOND SMALL

58 x 80 x 6 cm

The Diamond Mirrors illustrates a perfect combination of function and art. These unique mirrors are inspired by the dazzling Style Modern era with its striking diamond shaped wedges, and yet they still manages to invoke a classic feel.

DIAMOND LARGE

72 x 100 x 6 cm

72 x 100 x 6 cm

DIAMOND LARGE

72 x 100 x 6 cm