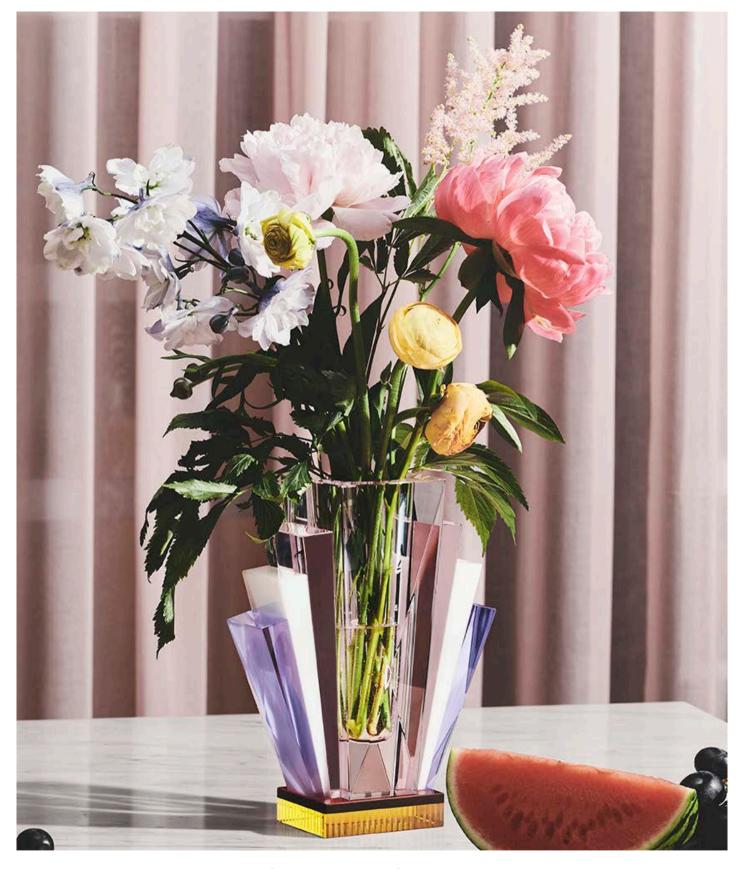

## **VASES**

The sculptural Reflections Copenhagen vases are designed with a vision: uniting art, functionality and beauty.

12,7 x 12 cm

This vase represents the initiative we all must take to sustain beauty in our lives and land in the right place. The designers at Reflections Copenhagen have been inspired by the architectural development of the grid pattern from Raleigh, North Carolina, and have managed, within the crystal arrangement, to create intersections and orthogonal geometrical patterns.