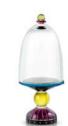

## CHELSEA BOWL & TRAY

Set the tone with this Grand Chelsea centerpiece and experience the reflections through the cuts and engravings in the crystal faceted design.

The Chelsea Tray with its modernised 70's vibe – heavy, rough and stylish.

CHELSEA TRAY 34 x 5 cm SKU 416