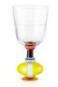

### **GLASSWARE**

The glassware collection elevates the vibrant dining experience with a distinguished line of drinking glasses. The splash of signature Reflections Copenhagen luxury glassware will set a sophisticated tone for your parties and add delight to everday life with a playful and theatrical mindset, inspired by the wonderful English antique glassware traditions. The appearance of the upper part of all six glasses contrasts seamlessly with the intricacy of the lower half. All of the fine hand cut crystal stems have bevelled detailing and a wide colour range all the way down to the foot, from which ridges illuminate.

#### CHELSEA TALL

15 x 7 cm

In this new inerpretation, Reflection Copenhagen have managed to incorporate the gem facetted coloured base to their diamond engraved crystal glass. The milky mint and bright yellow bevelled base will spruce up any drink. If these two handcrafted glasses don't put you in the mood to hold a dinner party, we don't know what will. These glasses come as a set of two and will match a wide range of our crystal glasses.