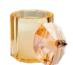

### BONBONNIERES

The Bonbonniere collection is a blend of elegant and refined design, crispness of colors and understated sophistication.

18 x 18 x 20,5 cm

The azure-blue hue of the Hamptons Bonbonniere will instantly transport you the Mediterranean every time you gaze at its magnificent colour. Hand-cut from fine crystal, it features beveled edges, a matching lid and a striking geometric design etched around the perimeter.