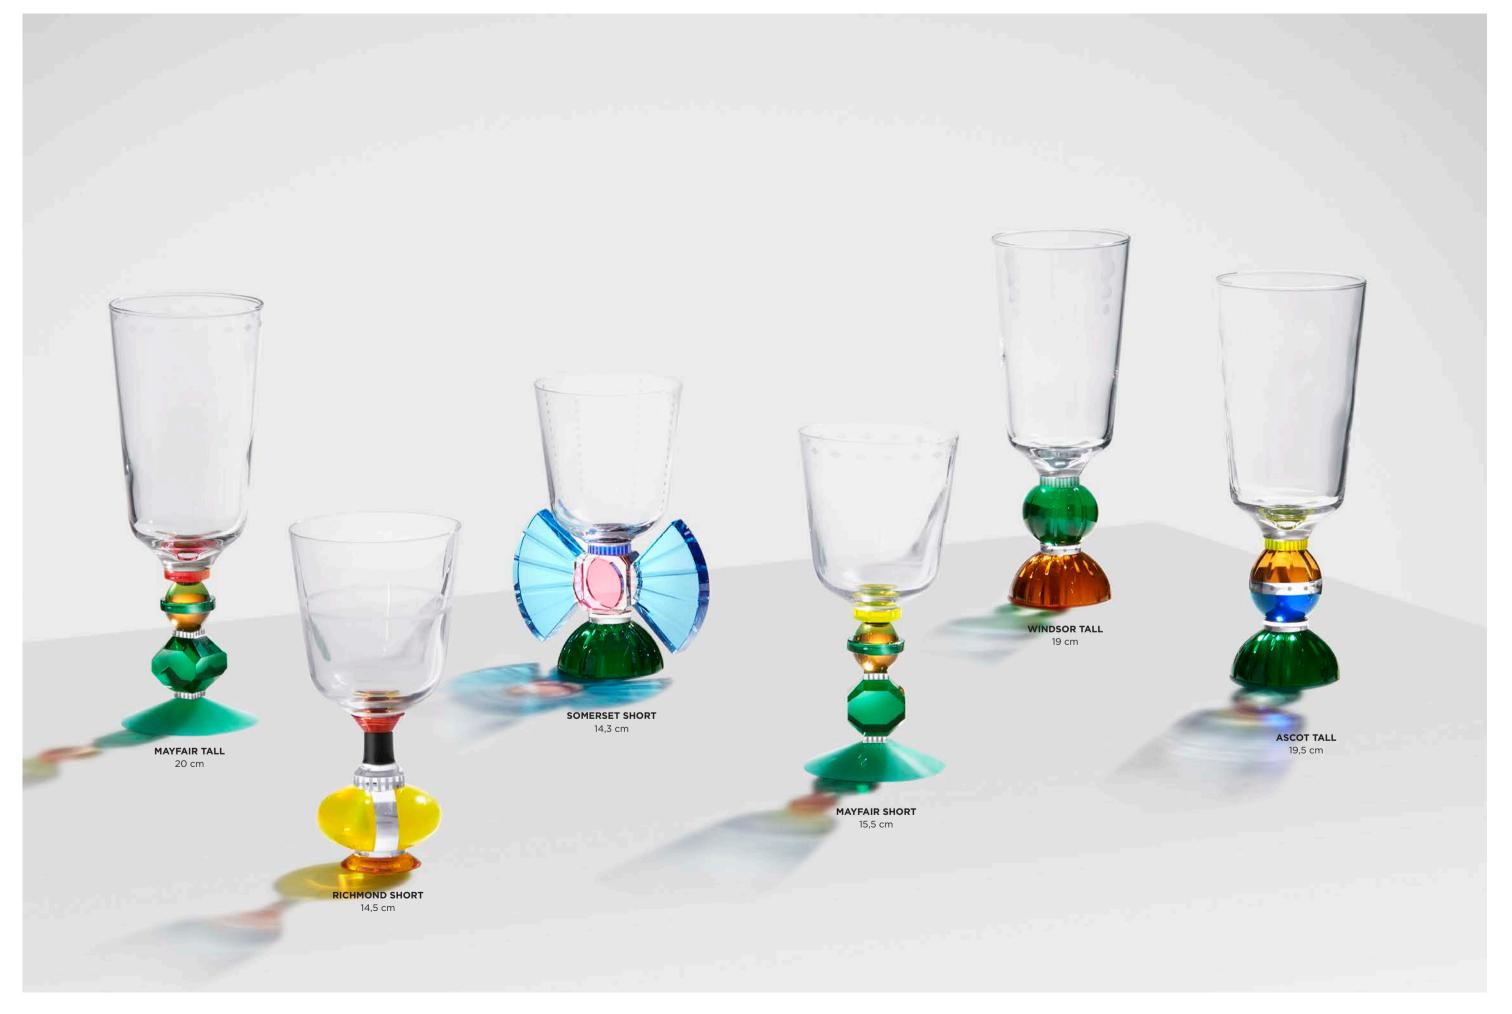

### **GLASSWARE**

The glassware collection elevates the vibrant dining experience with a distinguished line of drinking glasses. The splash of signature Reflections Copenhagen luxury glassware will set a sophisticated tone for your parties and add delight to everday life with a playful and theatrical mindset, inspired by the wonderful English antique glassware traditions. The appearance of the upper part of all six glasses contrasts seamlessly with the intricacy of the lower half. All of the fine hand cut crystal stems have bevelled detailing and a wide colour range all the way down to the foot, from which ridges illuminate.

11 x 7 cm

The Chelsea glasses is the newest addition to the glassaware collection. Its craftsmanship, regal and graceful, all apparent from every angle and taking part in a storied and elegant past.

#### CHELSEA TALL

15 x 7 cm

In this new inerpretation, Reflection Copenhagen have managed to incorporate the gem facetted coloured base to their diamond engraved crystal glass. The milky mint and bright yellow bevelled base will spruce up any drink. If these two handcrafted glasses don't put you in the mood to hold a dinner party, we don't know what will. These glasses come as a set of two and will match a wide range of our crystal glasses.