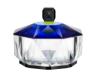

#### WILSON ICE BUCKET

19,5 x 14 x 15 cm

The vintage inspired ice bucket is perfect for the sparkling moments. Made of hand-crafted crystals this bucket is entirely determined by its elegance. The bodacious lid makes this bucket a showpiece. The smoky grey diamond shaped crystal pieces on the side of the bucket gives reference to the carnivalesque feel. This ice bucket makes a fabulous addition to any dining table setting and will surely be admired by all your guests.