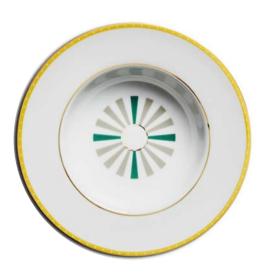

## **PORCELAIN**

The newest addition to the Portugal Tableware Collection are two oval serving platters and two bowls. The colour scheme of the collection continues to match, while we keep challenging the possibilities of the graphic patterns.

The Portugal Tableware Collection has taken its inspiration from past graphics with a splash of the 1980's and a contemporary colour scheme, as well as an obvious Scandinavian character. The Portugal Tableware Collection is bold enough to stand alone or daring enough to be grouped together for a modern twist. One thing for sure – these plates will spruce up any dinner table.

### **PORCELAIN**

Reflections Copenhagen have expanded their collection to include vibrantly coloured porcelain.

The collection has taken its inspiration from Art Nouveau graphics and modernised them by adding a splash of the 1980's and a contemporary colour scheme, as well as an obvious Scandinavian character.

LAGOS DINNER PLATE 27 cm

PONTA
DESSERT PLATE
23 cm

PEDRA BREAD PLATE 17 cm

GUIA PASTA BOWL 22 cm

MADEIRA DINNER PLATE 27 cm

ELVAS DESSERT PLATE 23 cm

ALVARES BREAD PLATE 17 cm

ORTIGA PASTA BOWL 22 cm