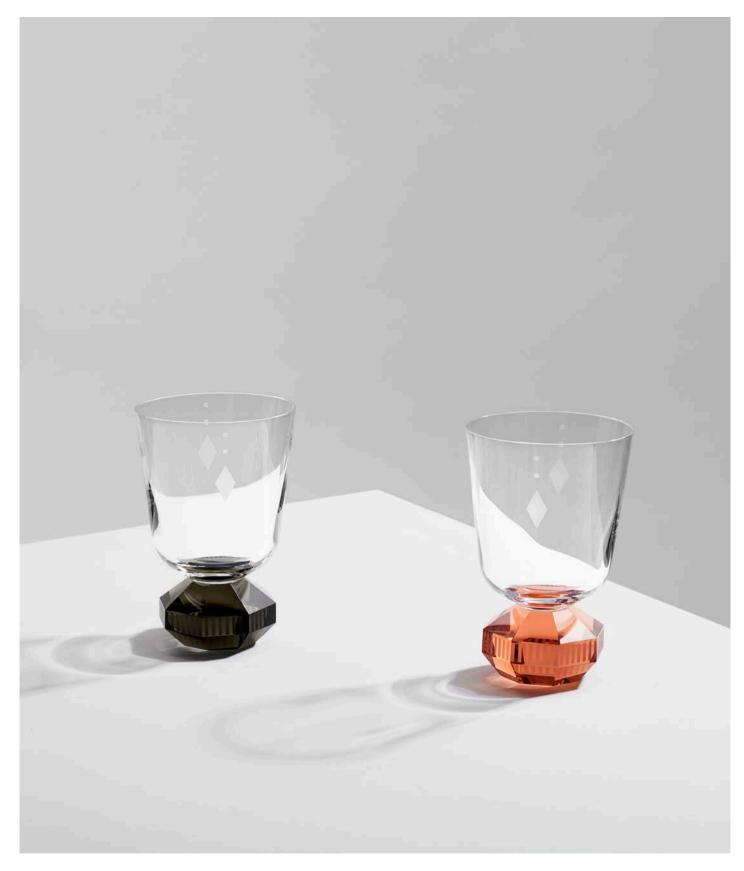

### THE MIDNIGHT COLLECTION

Our Chelsea glasses with the gem faceted base we present in a transparent version.

The AW23 collection introduces 4 new clear Chelsea glasses and bottle stopper.

The cocktail glass is an obvious addition to the glass collection and is now a part of the Chelsea family, along with the Chelsea bottle stopper, with a matching design.

### **CHELSEA GLASSES**

Our Chelsea glasses with the gem faceted base we present in a transparent version. The AW23 collection introduces a new cocktail glass and bottle stopper. The cocktail glass is an obvious addition to the glass collection and is now a part of the Chelsea family, along with the Chelsea bottle stopper, with a matching design.

This collection is inspired by the decor and vibe of the 1970's. The Chelsea collection reminds us of a time of oppulence and embellishment.

CHELSEA TALL CLEAR
15 cm
SKU 424

CHELSEA BOTTLE STOPPER 8,5 x 5 cm SKU 423