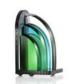

## GLASS BELLS

Reflections Copenhagen has re-interpreted the classic Glass Bells into contemporary versions and establishes the Glass Bells with new a perception and viewing of the standard Glass Bell. Both Created with memorable notes of the forgotten and impression of the great beyond.

31,5 x 13 cm

Handcrafted by the finest hand cut crystal featuring a sleek, domed bell design and attracts attention to the extravagant knob handle and melodramatic base.

#### MERIDIAN GLASS BELL

35 x 24 x 15,5 cm

The Meridian Glass Bell. An applause to all the art lovers in the world. A dramatic piece that truly honors the dedication, passion and heroism of those that endorse the power to accept being diverse.