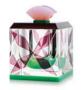

### BONBONNIERES

The Bonbonniere collection is a blend of elegant and refined design, crispness of colors and understated sophistication.

18 x 18 x 20,5 cm

The azure-blue hue of the Hamptons Bonbonniere will instantly transport you the Mediterranean every time you gaze at its magnificent colour. Hand-cut from fine crystal, it features beveled edges, a matching lid and a striking geometric design etched around the perimeter.