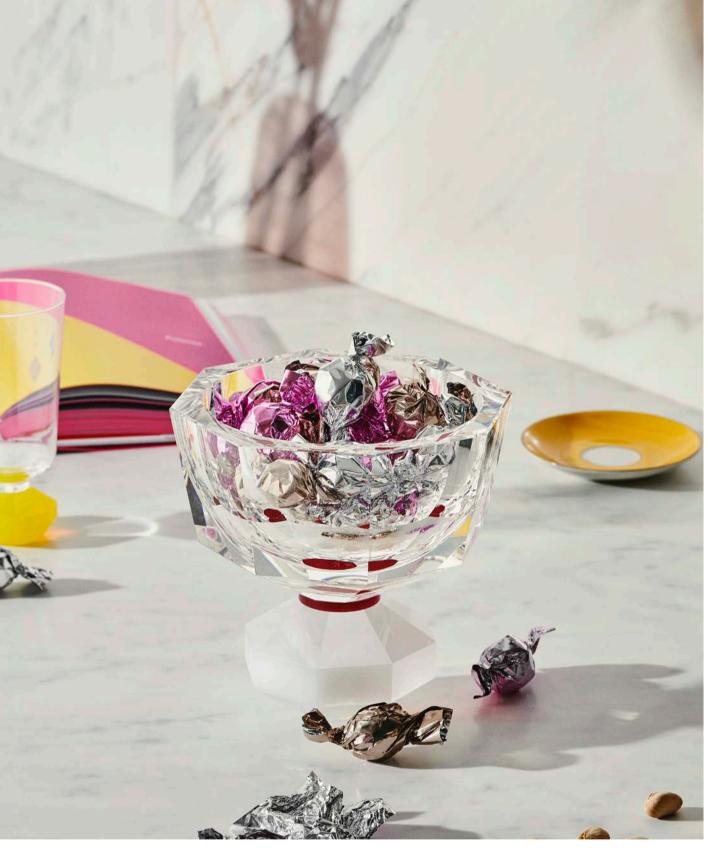

### BONBONNIERES

The Bonbonniere collection is a blend of elegant and refined design, crispness of colors and understated sophistication.

18 x 18 x 20,5 cm

The azure-blue hue of the Hamptons Bonbonniere will instantly transport you the Mediterranean every time you gaze at its magnificent colour. Hand-cut from fine crystal, it features beveled edges, a matching lid and a striking geometric design etched around the perimeter.