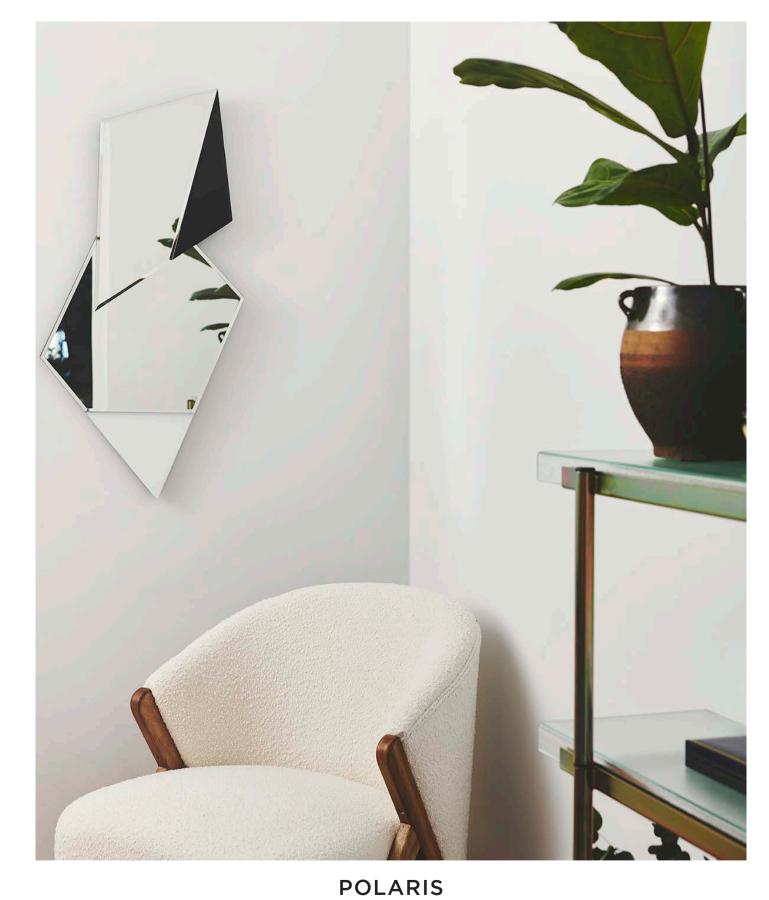

58,2 x 132 x 2,5 cm

42,7 x 90 x 2,2 cm

Bellatrix & Polaris mirrors feature searing looks inspired by the temptation of geometric lines, and marked by tasteful colour choice and classy but yet edgy design. It's a trend informed by the principles of 80s: big, loud, and lavish.

PONTA DESSERT PLATE SKU 378

GUIA PASTA BOWL SKU 406

PEDRA BREAD PLATE SKU 405

CALDO BOWL

TWILIGHT 244

BELLATRIX SKU 67

POLARIS SKU 68

DARLING SKU 394