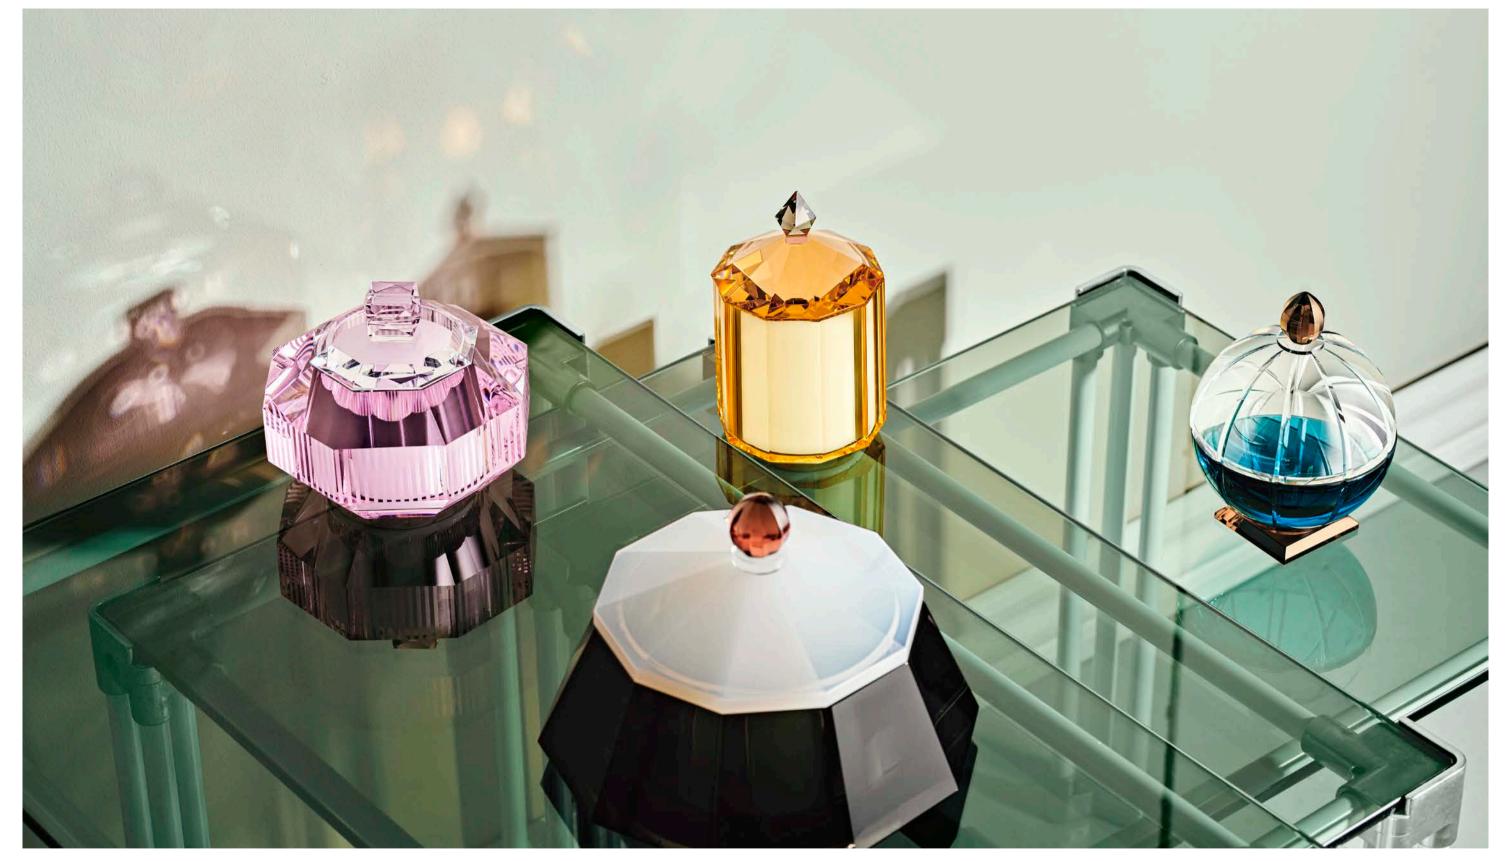

### BONBONNIERES

The Bonbonniere collection is a blend of elegant and refined design, crispness of colors and understated sophistication.

18 x 18 x 20,5 cm

The azure-blue hue of the Hamptons Bonbonniere will instantly transport you the Mediterranean every time you gaze at its magnificent colour. Hand-cut from fine crystal, it features beveled edges, a matching lid and a striking geometric design etched around the perimeter.

#### **GRAND NEW HAVEN BASIN**

20 x 20 x 16,8 cm

The Grand New Haven Basin is an eclectic creation with a masculine and powerful color combination. A true eye-catching statement piece with attitude and character.

#### **NEW HAVEN BASINS**

13 x 13 x 12 cm

The two New Haven Basins in rose and green challenges traditional styles and silhouetes of today's décor, blending opulent colours and avant-garde lines.

19 X 8 X 8 cm