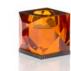

### Carmina

10,5 x 16 cm

This striking candle holder features many unique elements in its design - opal butterfly wings standing on an amber coloured base, stacked in a combination of shapes, and finished off with an emerald candle holder. This striking colour blocking combination makes this crystal candle holder an objet d'art, delightful wherever placed.

**Aya** 15 x 8 cm

This gemlike candle holder captivates anyone that looks at it with its riot of colour combinations - emerald, green, sapphire blue, onyx, and amber.

**India** 16 x 8 cm

This interesting and lively candle holder has been designed with the aim of creating an entrancing effect. With a ruby red crystal base, stacked with a sky-blue and orange ball, topped with an opal sphere, and finalised with an amber candle holder element, this piece will stimulate all your senses.