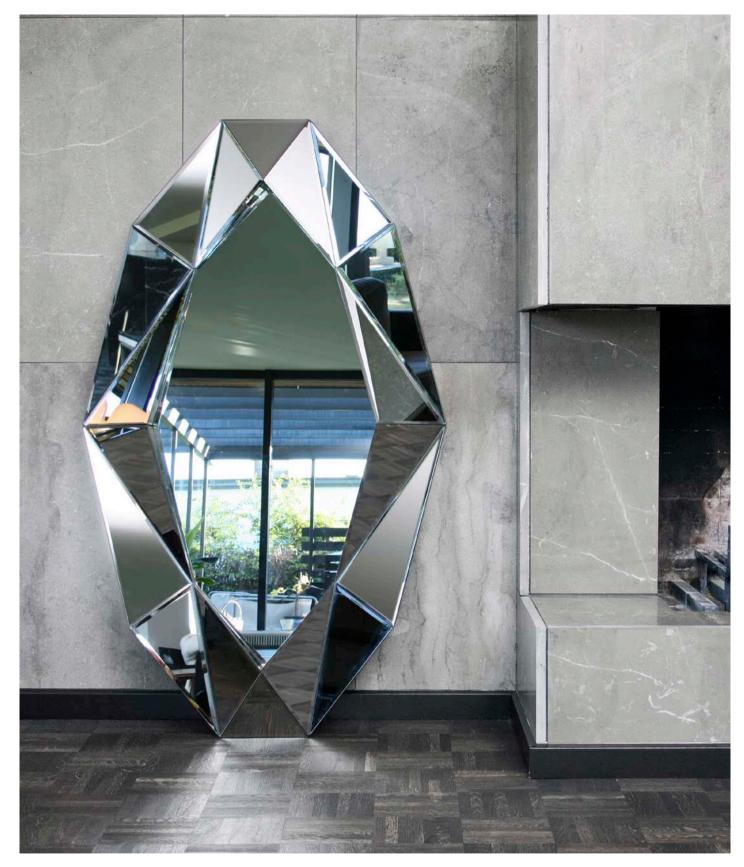

126 12:

DIAMOND SMALL

58 x 80 x 6 cm

The Diamond Mirrors illustrates a perfect combination of function and art. These unique mirrors are inspired by the dazzling Style Modern era with its striking diamond shaped wedges, and yet they still manages to invoke a classic feel.

DIAMOND LARGE

72 x 100 x 6 cm

72 x 100 x 6 cm

DIAMOND LARGE

72 x 100 x 6 cm

#### DIAMOND XL

82 x 140 x 6,7 cm

The Diamond XL Mirror is a magnificent full-body mirror that does not only provide functionality but becomes a part of your interior style.