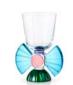

### **GLASSWARE**

The glassware collection elevates the vibrant dining experience with a distinguished line of drinking glasses. The splash of signature Reflections Copenhagen luxury glassware will set a sophisticated tone for your parties and add delight to everday life with a playful and theatrical mindset, inspired by the wonderful English antique glassware traditions. The appearance of the upper part of all six glasses contrasts seamlessly with the intricacy of the lower half. All of the fine hand cut crystal stems have bevelled detailing and a wide colour range all the way down to the foot, from which ridges illuminate.

#### CHELSEA TALL

15 x 7 cm

In this new inerpretation, Reflection Copenhagen have managed to incorporate the gem facetted coloured base to their diamond engraved crystal glass. The milky mint and bright yellow bevelled base will spruce up any drink. If these two handcrafted glasses don't put you in the mood to hold a dinner party, we don't know what will. These glasses come as a set of two and will match a wide range of our crystal glasses.