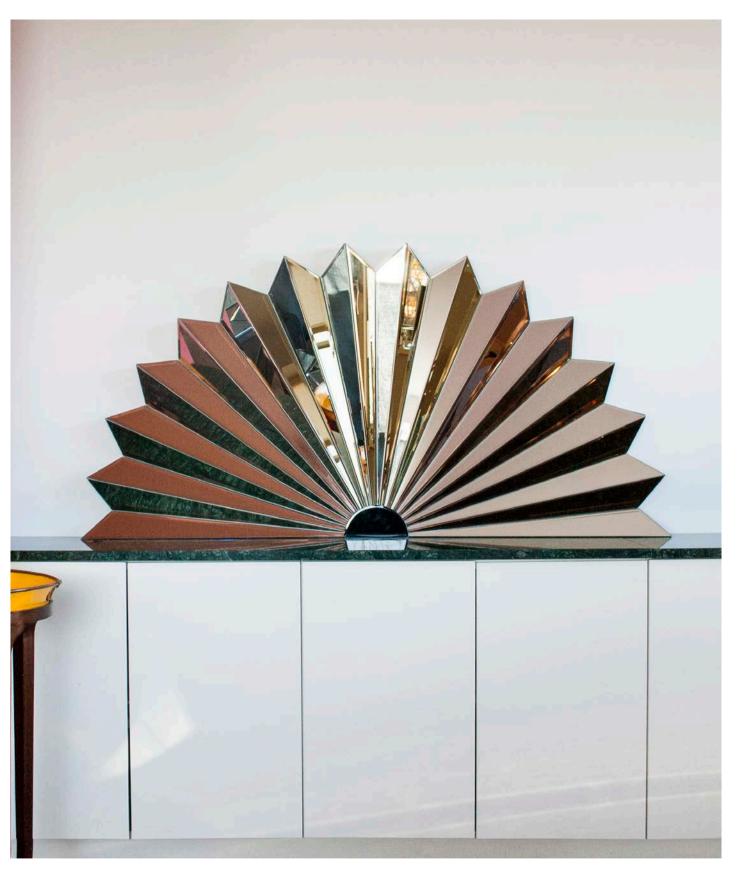

70 x 1,2 cm

The Nouveau 70, 80 and 90 mirrors unite elegance with simplicity and are characterized by geometric colour detailing.

NOUVEAU 80

80 x 1,2 cm

90 x 1,2 cm

FAN

130 x 64,6 x 4 cm

This Art Deco Fan Frameless Wall Mirror created with passion for vintage inspired design.