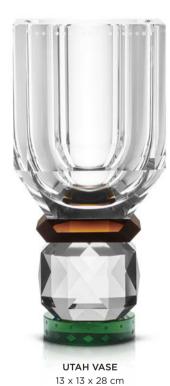

Use it for arranging flowers or as décor on your mantlepiece.

The Utah vase echoes the designers enduring Art Deco influences, with its clean, geometric lines. It is made from high quality hand-cut crystals, with gemstone-like facetted edges that gives the vase an iridescent effect. Place this vase in a bright spot and see how the sunlight spreads a soft ambience.

## **UTAH VASE**

28 x 13 x 13 cm

The graceful feminine colour of rose and the darkness of black combined with transparent clear crystal - all harmonized in the creation of the Reflections Copenhagen Utah Vase. Blending timeless aesthetic with a unique sense of geometric forms. A design that is extravagant and surprising.