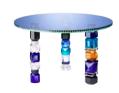

## **TABLES**

Discover Reflections Copenhagen unique tables. Adding extravagant and eclectic elegance to any decor.

40 x 60 x 60 cm / 47,5 x 90 x 90 cm

Eclectic style meets eccentric glam. The Orlando table is designed with the modern and unique identity, produced with materials and craftsmanship that reflect ideal design values.

A versatile table for the living room. Playfully and uniquely designed with pure geometric forms and three legs. The Louisiana table is intended as a product in the spirit of the iconic.

#### **DETROIT TABLE**

75 x 75 x 44 cm

The handcrafted Detroit table is designed to be a piece of sculptural furniture. Each detail unveils a different emotion joy, surprise andnostalgia. The table is contemporary by creative interpretation. An uncensored aesthetic where each element in the table has its own power and expression.