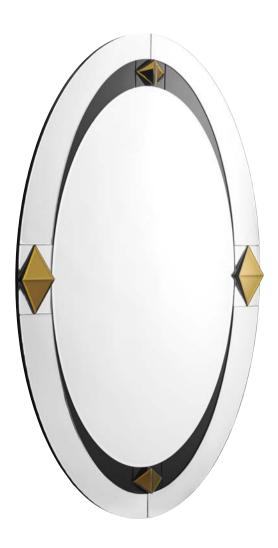

126 12:

DIAMOND SMALL

58 x 80 x 6 cm

The Diamond Mirrors illustrates a perfect combination of function and art. These unique mirrors are inspired by the dazzling Style Modern era with its striking diamond shaped wedges, and yet they still manages to invoke a classic feel.

DIAMOND LARGE

72 x 100 x 6 cm

72 x 100 x 6 cm

DIAMOND LARGE

72 x 100 x 6 cm