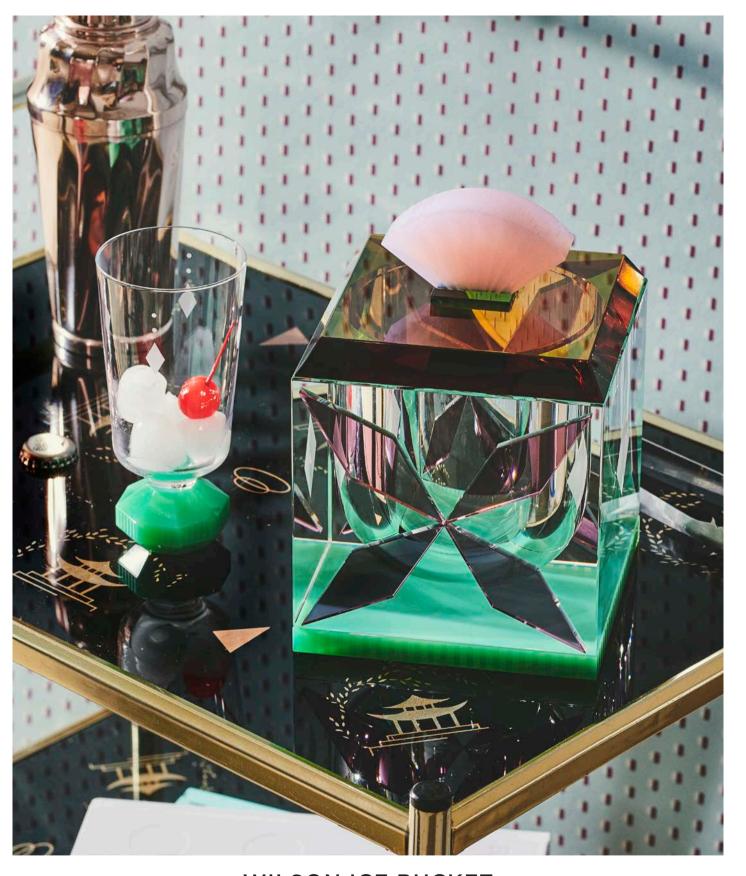

#### WILSON ICE BUCKET

19,5 x 14 x 15 cm

The vintage inspired ice bucket is perfect for the sparkling moments. Made of hand-crafted crystals this bucket is entirely determined by its elegance. The bodacious lid makes this bucket a showpiece. The smoky grey diamond shaped crystal pieces on the side of the bucket gives reference to the carnivalesque feel. This ice bucket makes a fabulous addition to any dining table setting and will surely be admired by all your guests.