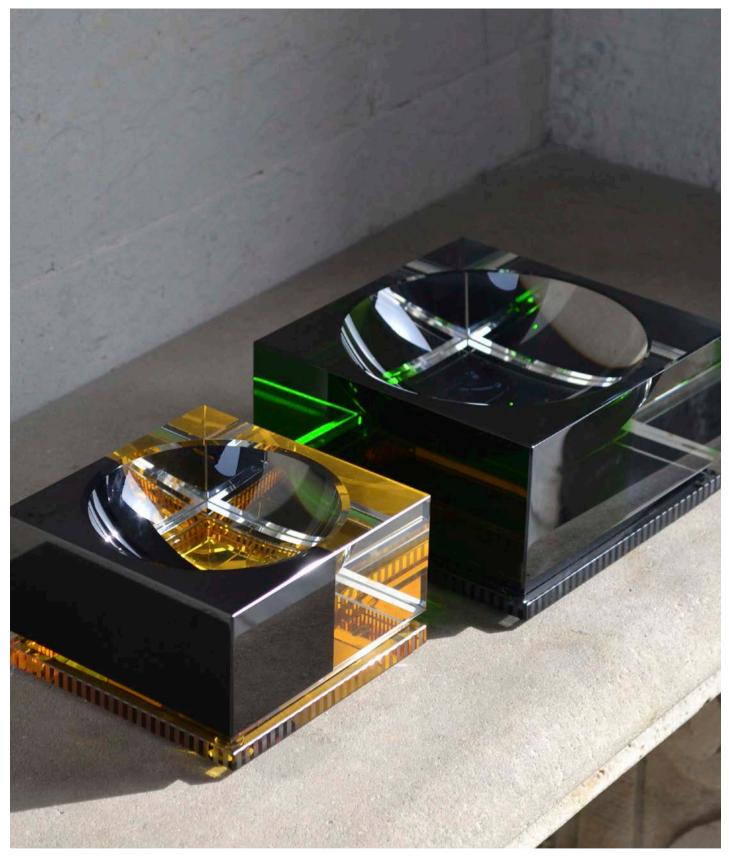

## T-LIGHT HOLDERS

The T-light Holders by Reflections Copenhagen combines versatility with value, using the Reflections Copenhagen signature cuts and design to create crystal of astonishing clarity, colour and substantial weight. Taking cues from classic architecture and the Art Deco era, the T-light holders will make dramatic addition to any table setting bringing radiance and sparkle.

## CHICAGO

13 x 10 x 10 cm

The Chicago crystal T-light Holders are all artistic statuettes, in a majestic form with elegant detailing. The colour tones exude contemporary luxury and an aesthetic pleasure.