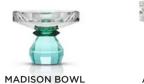

## MADISON AND ARIZONA BOWLS

34 x 18 x 18 cm / 16 x 22 x 22 cm

The Arizona and The Madison Bowls combines softness with rough edges and highlights the aim to challenge conventional home interiors with inventive silhouettes and shapes.