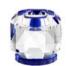

SKU 418

OHIO VASE 11 x 11 x 26 cm SKU 417

The timeless moon symbol on our bottle stopper will spruce up your wine bottle or carafe. Made in handcut crystal, this accessory will be a beautiful addition to your crystal home décor.

MOON BOTTLE STOPPER 8,5 x 4 cm SKU 426