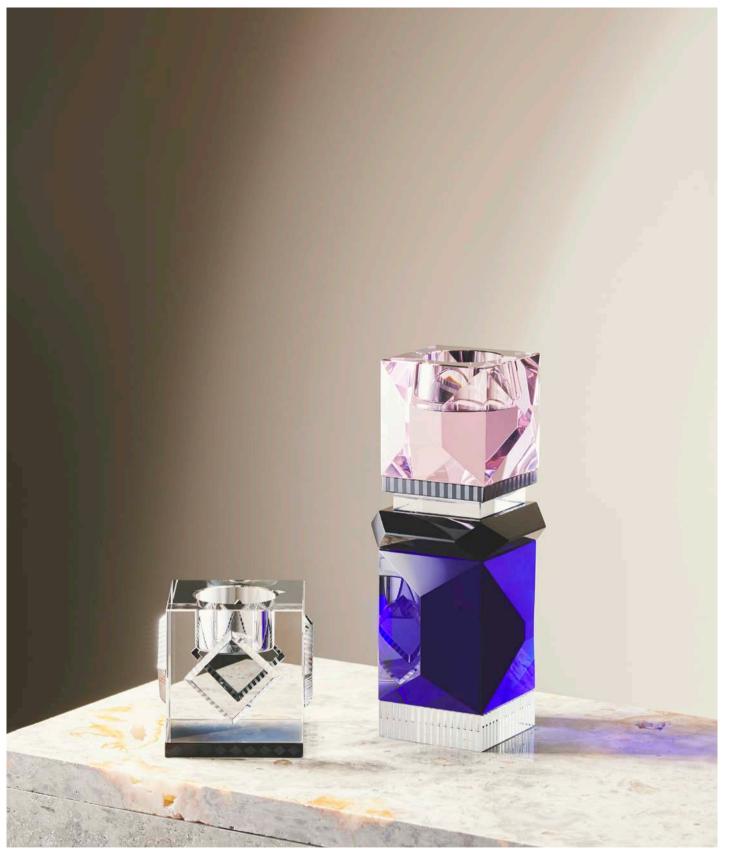

### THE MIDNIGHT COLLECTION

Our Chelsea glasses with the gem faceted base we present in a transparent version.

The AW23 collection introduces 4 new clear Chelsea glasses and bottle stopper.

The cocktail glass is an obvious addition to the glass collection and is now a part of the Chelsea family, along with the Chelsea bottle stopper, with a matching design.

### **CHELSEA GLASSES**

Our Chelsea glasses with the gem faceted base we present in a transparent version. The AW23 collection introduces a new cocktail glass and bottle stopper. The cocktail glass is an obvious addition to the glass collection and is now a part of the Chelsea family, along with the Chelsea bottle stopper, with a matching design.

This collection is inspired by the decor and vibe of the 1970's. The Chelsea collection reminds us of a time of oppulence and embellishment.

CHELSEA TALL CLEAR
15 cm
SKU 424

CHELSEA BOTTLE STOPPER 8,5 x 5 cm SKU 423