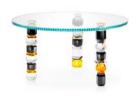

## **TABLES**

Discover Reflections Copenhagen unique tables. Adding extravagant and eclectic elegance to any decor.

40 x 60 x 60 cm / 47,5 x 90 x 90 cm

Eclectic style meets eccentric glam. The Orlando table is designed with the modern and unique identity, produced with materials and craftsmanship that reflect ideal design values.

A versatile table for the living room. Playfully and uniquely designed with pure geometric forms and three legs. The Louisiana table is intended as a product in the spirit of the iconic.

#### **DETROIT TABLE**

75 x 75 x 44 cm

The handcrafted Detroit table is designed to be a piece of sculptural furniture. Each detail unveils a different emotion joy, surprise andnostalgia. The table is contemporary by creative interpretation. An uncensored aesthetic where each element in the table has its own power and expression.