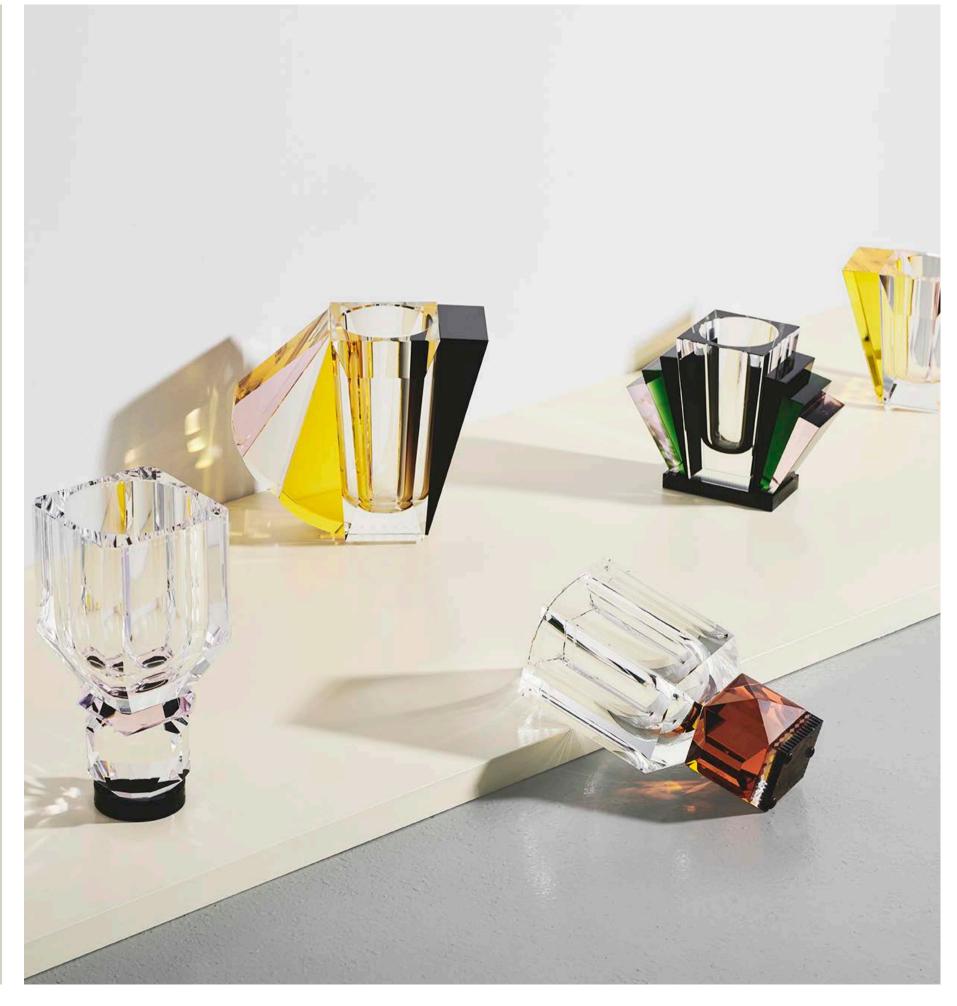

### THE MIDNIGHT COLLECTION

Our Chelsea glasses with the gem faceted base we present in a transparent version.

The AW23 collection introduces 4 new clear Chelsea glasses and bottle stopper.

The cocktail glass is an obvious addition to the glass collection and is now a part of the Chelsea family, along with the Chelsea bottle stopper, with a matching design.

### **CHELSEA GLASSES**

Our Chelsea glasses with the gem faceted base we present in a transparent version. The AW23 collection introduces a new cocktail glass and bottle stopper. The cocktail glass is an obvious addition to the glass collection and is now a part of the Chelsea family, along with the Chelsea bottle stopper, with a matching design.

This collection is inspired by the decor and vibe of the 1970's. The Chelsea collection reminds us of a time of oppulence and embellishment.

CHELSEA TALL CLEAR
15 cm
SKU 424

CHELSEA BOTTLE STOPPER 8,5 x 5 cm SKU 423