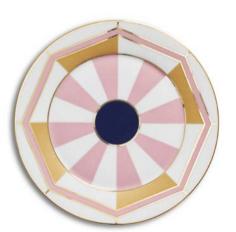

## **PORCELAIN**

The newest addition to the Portugal Tableware Collection are two oval serving platters and two bowls. The colour scheme of the collection continues to match, while we keep challenging the possibilities of the graphic patterns.

The Portugal Tableware Collection has taken its inspiration from past graphics with a splash of the 1980's and a contemporary colour scheme, as well as an obvious Scandinavian character. The Portugal Tableware Collection is bold enough to stand alone or daring enough to be grouped together for a modern twist. One thing for sure – these plates will spruce up any dinner table.