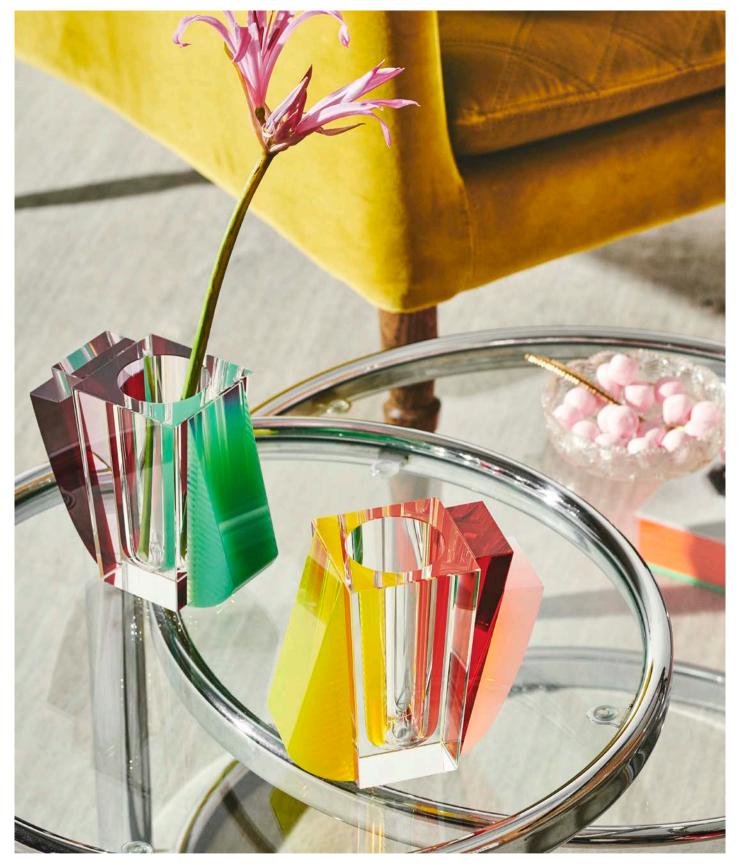

## **VASES**

The AW23 collection presents two old acquaintances in a new color theme - reminiscent of earlier times.

The bold shape of the Ohio crystal vase incorporates notion of functionality and beauty. It is made from hand-cut crystal with an elongated bowl and a facetted stem.

Use it for arranging flowers or as décor on your mantlepiece.

The Utah vase echoes the designers enduring Art Deco influences, with its clean, geometric lines. It is made from high quality hand-cut crystals, with gemstone-like facetted edges that gives the vase an iridescent effect. Place this vase in a bright spot and see how the sunlight spreads a soft ambience.

SKU 418

OHIO VASE 11 x 11 x 26 cm SKU 417

The timeless moon symbol on our bottle stopper will spruce up your wine bottle or carafe. Made in handcut crystal, this accessory will be a beautiful addition to your crystal home décor.