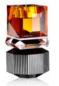

## CHICAGO

13 x 10 x 10 cm

The Chicago crystal T-light Holders are all artistic statuettes, in a majestic form with elegant detailing. The colour tones exude contemporary luxury and an aesthetic pleasure.