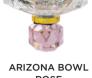

## MADISON AND ARIZONA BOWLS

34 x 18 x 18 cm / 16 x 22 x 22 cm

The Arizona and The Madison Bowls combines softness with rough edges and highlights the aim to challenge conventional home interiors with inventive silhouettes and shapes.

 $\epsilon_{6}$ 

18 x 18 x 14 cm

ARIZONA ROSE

22 x 22 x 16,5 cm

32 x 24 x 32 cm / 28 x 17,5 x 28 cm

The opulent colourful pose and precisely craftsmanship of the Dallas and Savannah Trays evokes an immediate Cubism Tamed atmosphere.