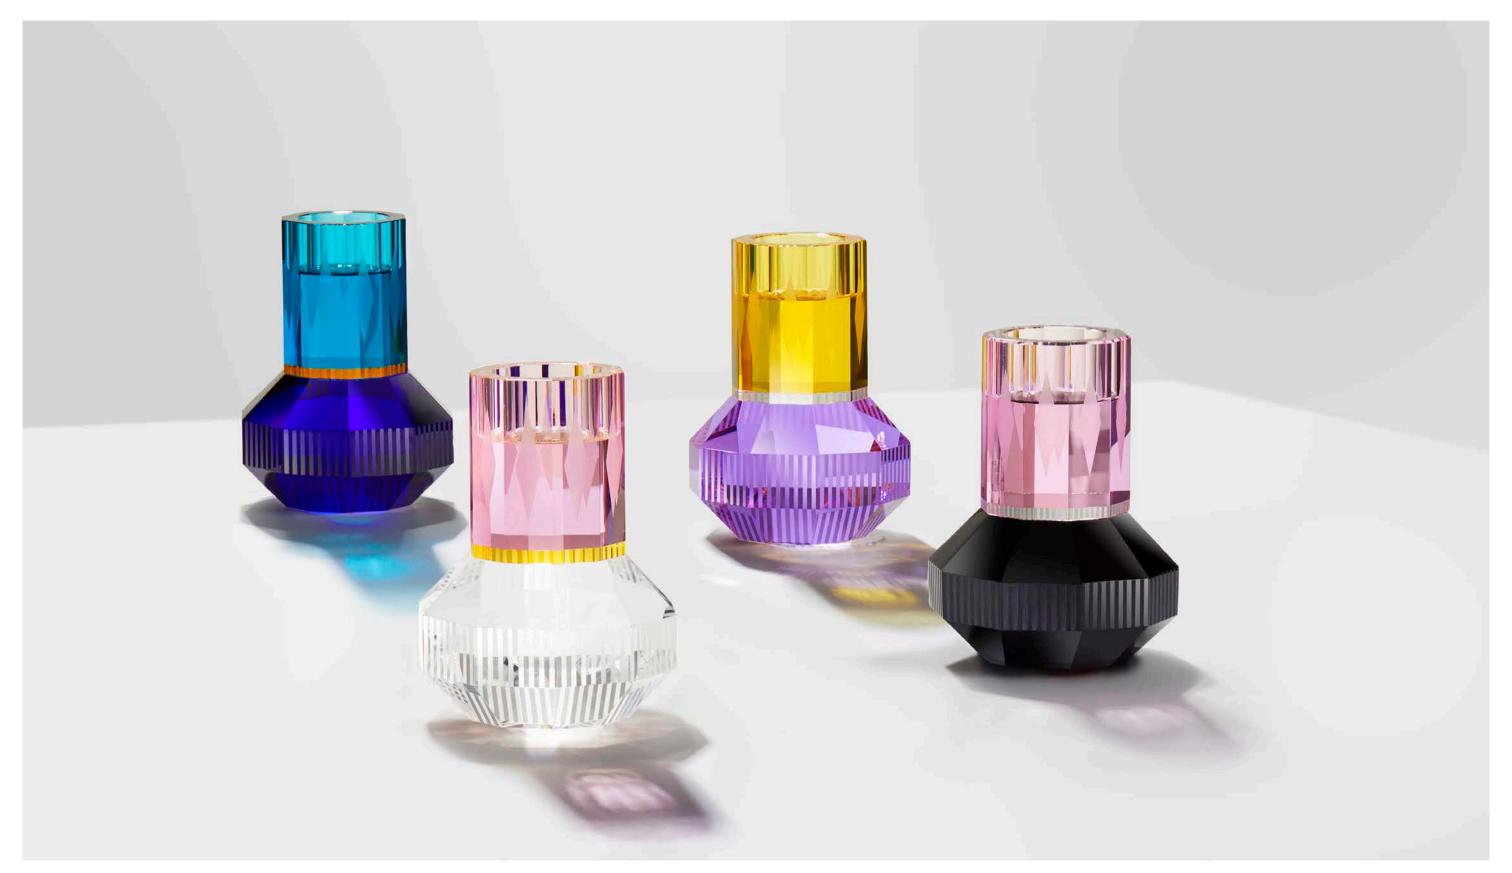

## **VASES**

The AW23 collection presents two old acquaintances in a new color theme - reminiscent of earlier times.

The bold shape of the Ohio crystal vase incorporates notion of functionality and beauty. It is made from hand-cut crystal with an elongated bowl and a facetted stem.

Use it for arranging flowers or as décor on your mantlepiece.

The Utah vase echoes the designers enduring Art Deco influences, with its clean, geometric lines. It is made from high quality hand-cut crystals, with gemstone-like facetted edges that gives the vase an iridescent effect. Place this vase in a bright spot and see how the sunlight spreads a soft ambience.

SKU 418

OHIO VASE 11 x 11 x 26 cm SKU 417

The timeless moon symbol on our bottle stopper will spruce up your wine bottle or carafe. Made in handcut crystal, this accessory will be a beautiful addition to your crystal home décor.