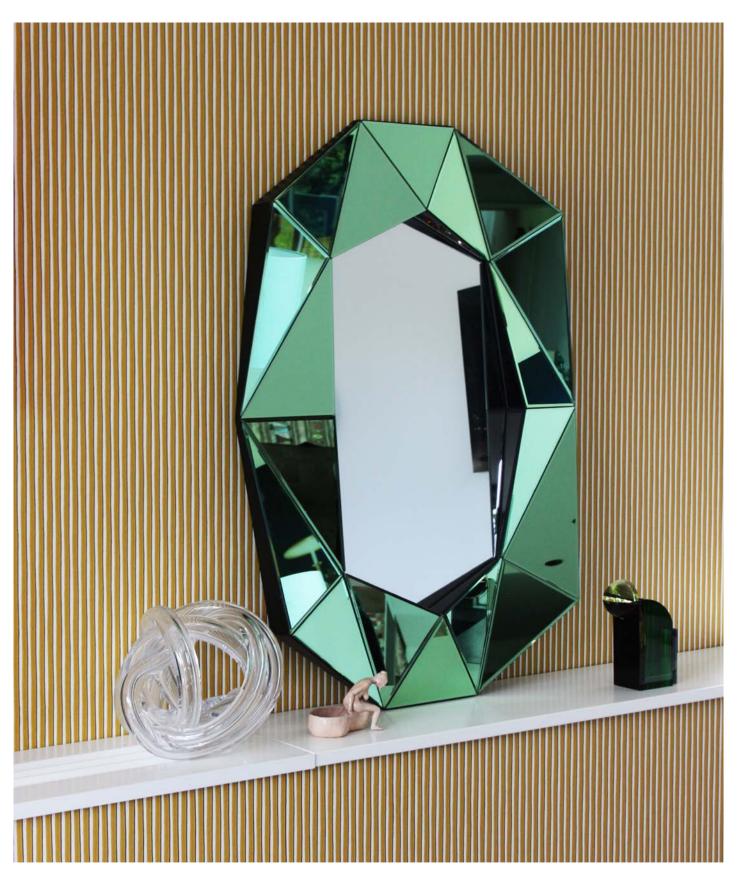

### **MIRRORS**

The mirrors, a decorative, handcrafted collection incorporating traditional styles and shapes while providing new dimensions of form and strength through distinctive mirror decór.

BELLATRIX

126 12:

DIAMOND SMALL

58 x 80 x 6 cm

The Diamond Mirrors illustrates a perfect combination of function and art. These unique mirrors are inspired by the dazzling Style Modern era with its striking diamond shaped wedges, and yet they still manages to invoke a classic feel.

DIAMOND LARGE

72 x 100 x 6 cm

72 x 100 x 6 cm

DIAMOND LARGE

72 x 100 x 6 cm