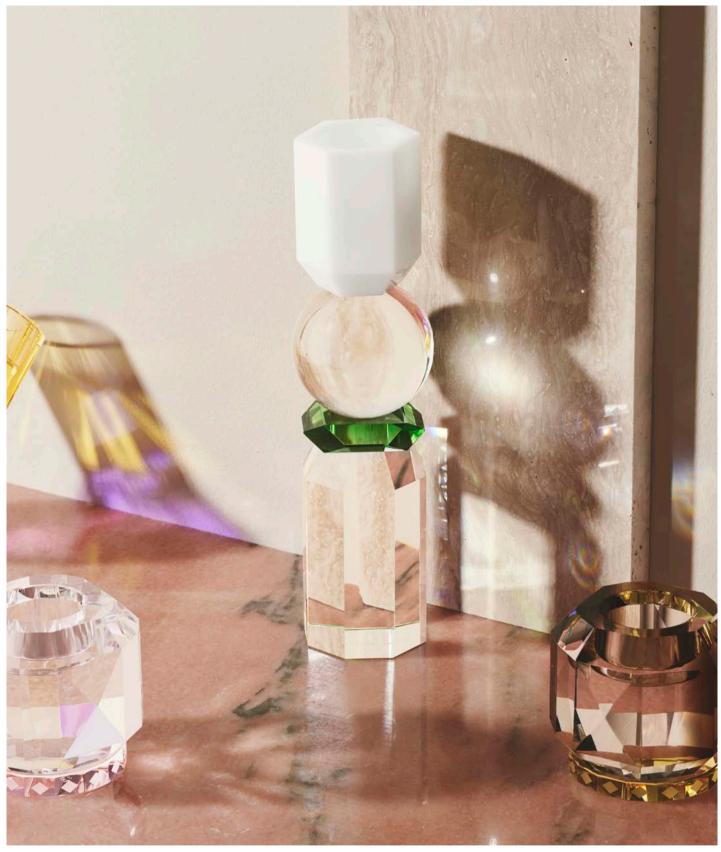

## T-LIGHT HOLDERS

The T-light Holders by Reflections Copenhagen combines versatility with value, using the Reflections Copenhagen signature cuts and design to create crystal of astonishing clarity, colour and substantial weight. Taking cues from classic architecture and the Art Deco era, the T-light holders will make dramatic addition to any table setting bringing radiance and sparkle.

The Memphis T-light Holder introduces a magical and enchanting vision with its colour combination and striking figure. This crystal T-light Holder truly enhances your tableware and intertwines functionality with art.