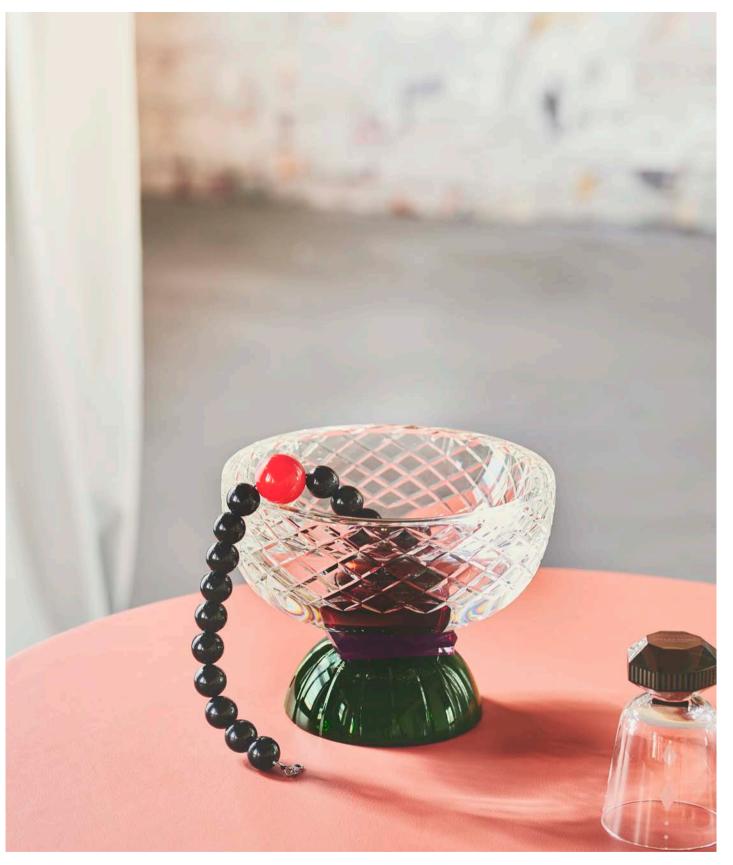

## HALIFAX BOWL

20 x 20 x 15,5 cm

This Halifax bowl evokes the style and glamour of the 1920's and 1930's and oozes contemporary charm. The colour combination is carefully composed and reflects the changing of times. With its pleasing harmony in the flowing lines of the crystals, this bowl is well sized and practical. It takes time and skill to create this hand-cut crystal bowl and it is both decorative and functional at the same time. This milky white gem facetted base contrasts elegantly with the delicate and exquisitely coloured plum band that securely holds the remarkable bowl.