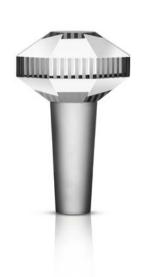

### THE MIDNIGHT COLLECTION

Our Chelsea glasses with the gem faceted base we present in a transparent version.

The AW23 collection introduces 4 new clear Chelsea glasses and bottle stopper.

The cocktail glass is an obvious addition to the glass collection and is now a part of the Chelsea family, along with the Chelsea bottle stopper, with a matching design.

### **CHELSEA GLASSES**

Our Chelsea glasses with the gem faceted base we present in a transparent version. The AW23 collection introduces a new cocktail glass and bottle stopper. The cocktail glass is an obvious addition to the glass collection and is now a part of the Chelsea family, along with the Chelsea bottle stopper, with a matching design.

This collection is inspired by the decor and vibe of the 1970's. The Chelsea collection reminds us of a time of oppulence and embellishment.

CHELSEA TALL CLEAR
15 cm
SKU 424

CHELSEA BOTTLE STOPPER 8,5 x 5 cm SKU 423