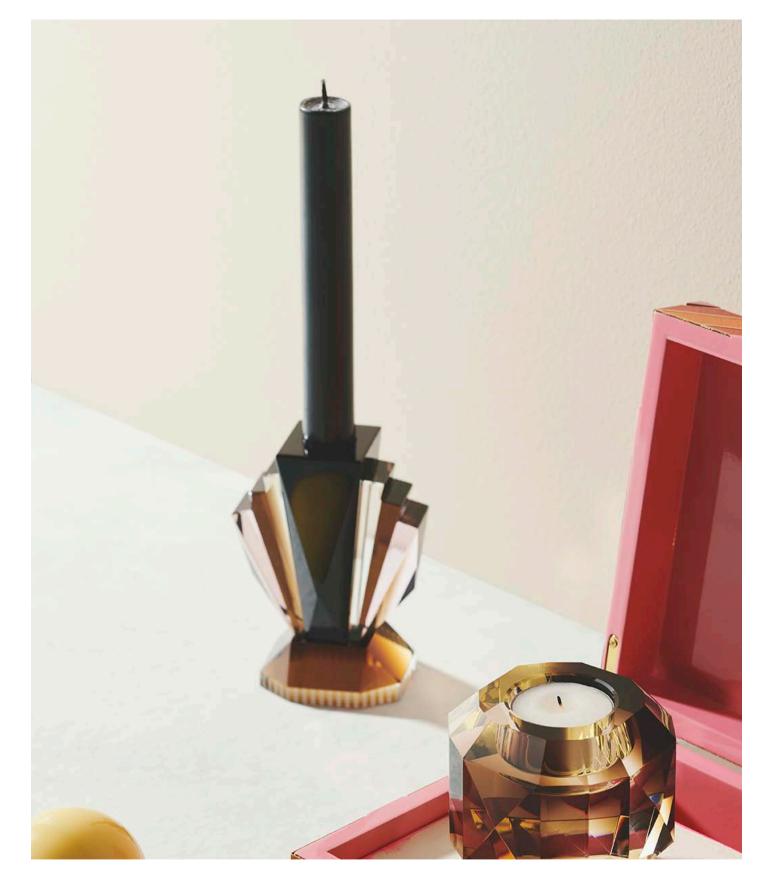

## T-LIGHT HOLDERS

The T-light Holders by Reflections Copenhagen combines versatility with value, using the Reflections Copenhagen signature cuts and design to create crystal of astonishing clarity, colour and substantial weight. Taking cues from classic architecture and the Art Deco era, the T-light holders will make dramatic addition to any table setting bringing radiance and sparkle.

## **PHOENIX**

14 x 9 x 9 cm

The Phoenix T-light Holder presents an impression of delicateness and toughness. Handcrafted from black, clear and amber crystal featuring the iconic Reflections Copenhagen cuts and shape.

## DAKOTA

16,5 x 9 x 9 cm

Amber, clear and black coloured crystal come together in this Reflections Copenhagen T-light Holder, which looks to Art Deco aesthetics for inspiration. Angular, crisp and clear cut, the holder also presents a playful quality thanks to its unexpectedly stacked arrangement, a composition that lends itself to both functionality and a decorative appeal.