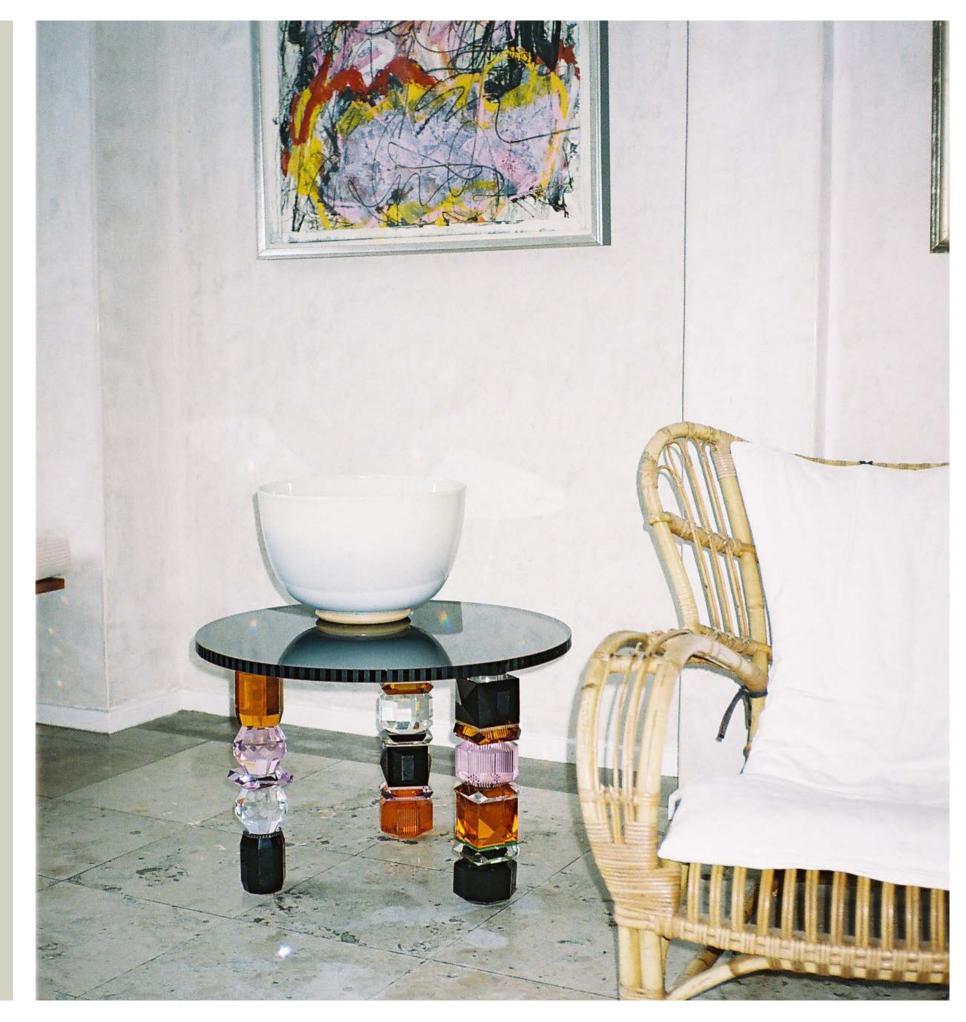

## **TABLES**

Discover Reflections Copenhagen unique tables. Adding extravagant and eclectic elegance to any decor.

40 x 60 x 60 cm / 47,5 x 90 x 90 cm

Eclectic style meets eccentric glam. The Orlando table is designed with the modern and unique identity, produced with materials and craftsmanship that reflect ideal design values.

A versatile table for the living room. Playfully and uniquely designed with pure geometric forms and three legs. The Louisiana table is intended as a product in the spirit of the iconic.

#### **DETROIT TABLE**

75 x 75 x 44 cm

The handcrafted Detroit table is designed to be a piece of sculptural furniture. Each detail unveils a different emotion joy, surprise andnostalgia. The table is contemporary by creative interpretation. An uncensored aesthetic where each element in the table has its own power and expression.