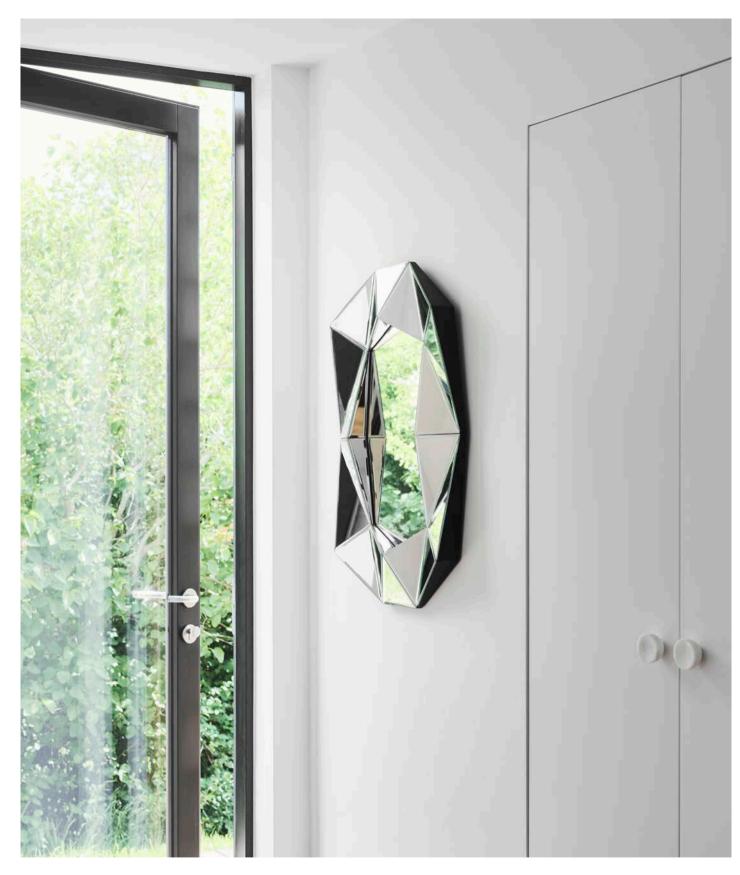

### **MIRRORS**

The mirrors, a decorative, handcrafted collection incorporating traditional styles and shapes while providing new dimensions of form and strength through distinctive mirror decór.

BELLATRIX

126 12:

DIAMOND SMALL

58 x 80 x 6 cm

The Diamond Mirrors illustrates a perfect combination of function and art. These unique mirrors are inspired by the dazzling Style Modern era with its striking diamond shaped wedges, and yet they still manages to invoke a classic feel.

DIAMOND LARGE

72 x 100 x 6 cm

72 x 100 x 6 cm

DIAMOND LARGE

72 x 100 x 6 cm