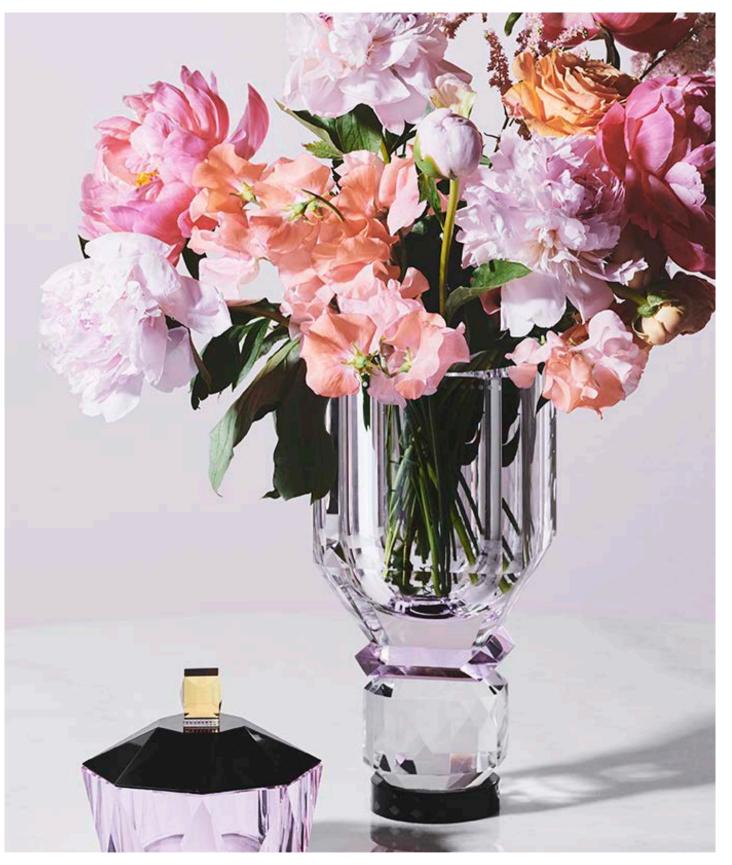

## **VASES**

The AW23 collection presents two old acquaintances in a new color theme - reminiscent of earlier times.

The bold shape of the Ohio crystal vase incorporates notion of functionality and beauty. It is made from hand-cut crystal with an elongated bowl and a facetted stem.

Use it for arranging flowers or as décor on your mantlepiece.

The Utah vase echoes the designers enduring Art Deco influences, with its clean, geometric lines. It is made from high quality hand-cut crystals, with gemstone-like facetted edges that gives the vase an iridescent effect. Place this vase in a bright spot and see how the sunlight spreads a soft ambience.

SKU 418

OHIO VASE 11 x 11 x 26 cm SKU 417

The timeless moon symbol on our bottle stopper will spruce up your wine bottle or carafe. Made in handcut crystal, this accessory will be a beautiful addition to your crystal home décor.