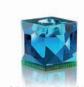

## **Laguna** 10 x 16 cm

This striking candle holder features many unique elements in its design. With its aquamarine blue butterfly wings standing on a pink opal coloured base, this striking colour blocking combination makes this crystal candle holder an objet d'art, delightful wherever placed.