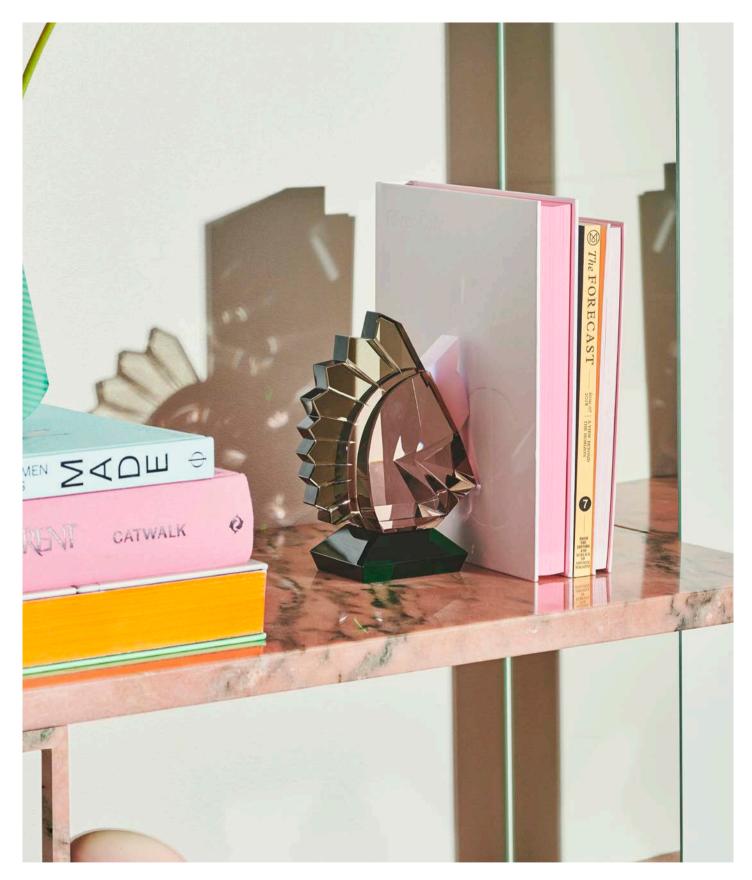

### **BOOKENDS**

The Reflection Copenhagen Bookends are a tribute to some of New York's most vibrant neighborhoods. They are artisanally crafted from hand-cut crystal into paneled silhouettes that marries art and decoration.

17,5 x 13 x 6,5 cm

Horses have been important figures in mythology and folklore of many cultures, as well as in people's personal lives. The spiritual meaning of a horse was considered to be of courage, integrity, perseverance and power. And one can only conclude that the designers at Reflections Copenhagen have created a triumphant work of art with their stunning and magical bookend.