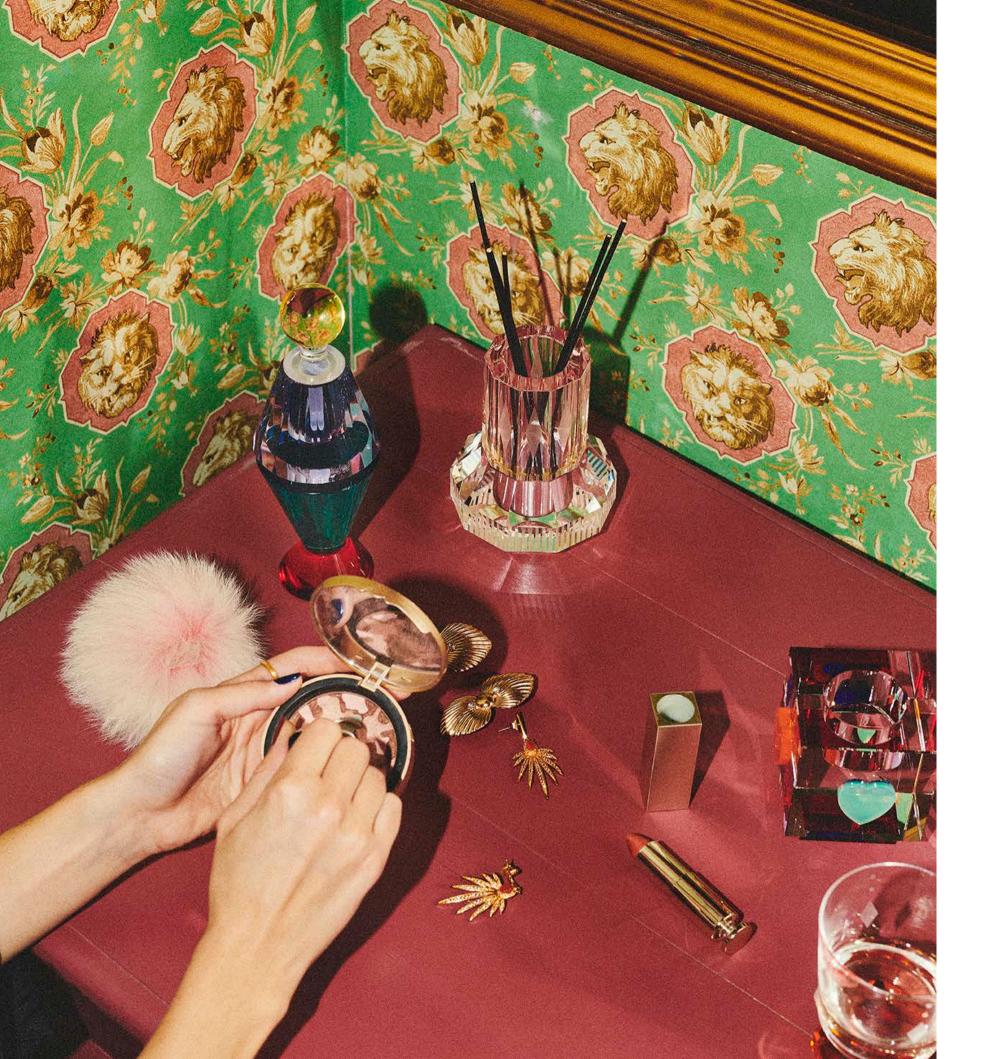

# PERFUME FLACONS

Beautiful and whimsical perfume flacons, each carefully designed with a distinct and magical appearance. The flacons are created to evoke the vibe of a vintage bouldoir set in a contemporary context. True to the original function of the flacon, it can be filled with your treasured perfume in the perfect fusion of form and function. Create your own poetic perfumery with Reflections Copenhagen's unique and sparkling fine hand cut crystal flacons.

LAUDERDALE

20 x 7 x 7 cm

HAMILTON 17 x 12 x 5 cm BELLEVILLE

16,5 x 8 x 8 cm

ROCHESTER

17,5 x 20 x 7,5 cm