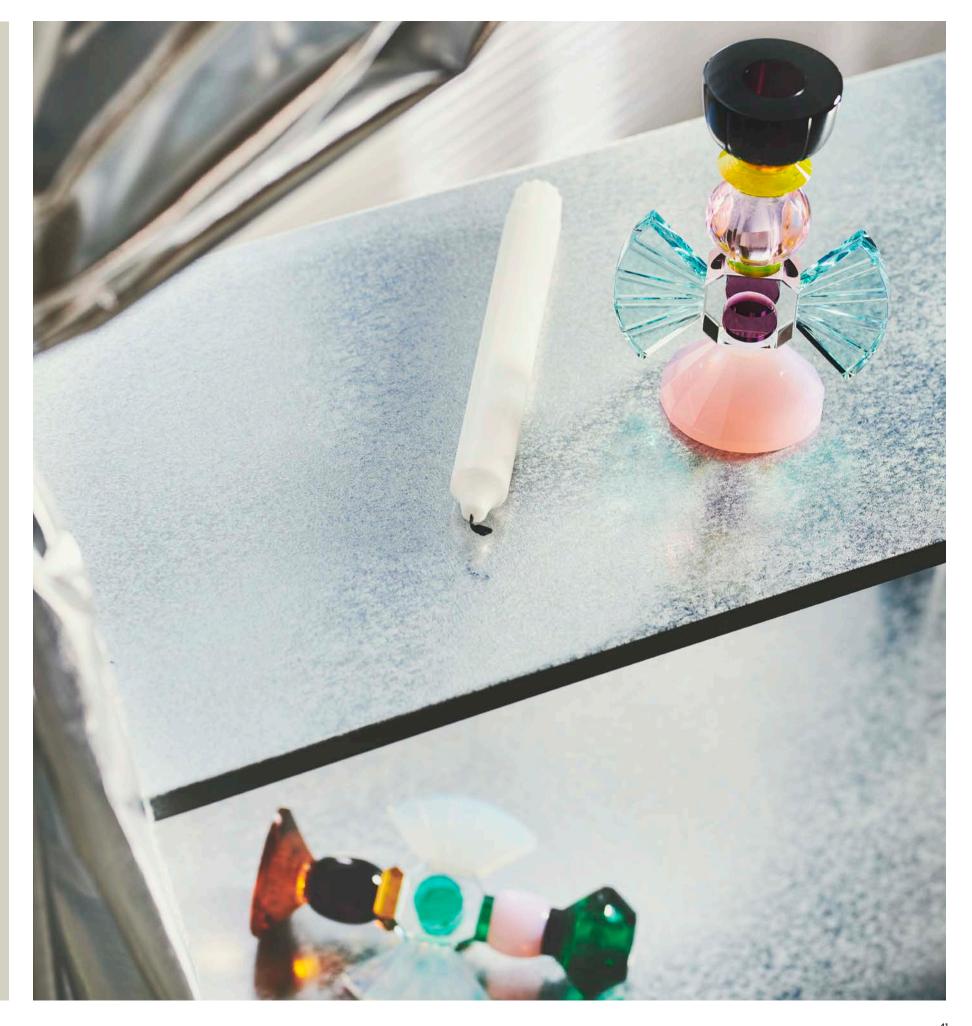

#### CARNIVAL LAMPS

Design By Us & Reflections Copenhagen have put their creative minds together and created this unique series of lamps, CARNIVAL. A festive parade of hand cut crystal pendants and a decadent table lamp. With blasting colour combinations, a brave pattern mix, and sharply cut crystal these pendants move in a field of excitement between decadence and theatre. A series of lamps which push the norms and seduce their audience with the crystal's magical reflections.

#### **CARNIVAL TABLE LAMP NO. 2**

72 X 30 cm

The carnival table lamp No.2, is a new edition to the Carnival lamp Collection. This is a new result of the wonderful collaboration with Design by Us. The rose edition is another highlight in this collection and an item we are most proud to present. This lamp will add softness and light to you decor.