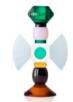

## T-LIGHT HOLDERS

The T-light Holders by Reflections Copenhagen combines versatility with value, using the Reflections Copenhagen signature cuts and design to create crystal of astonishing clarity, colour and substantial weight. Taking cues from classic architecture and the Art Deco era, the T-light holders will make dramatic addition to any table setting bringing radiance and sparkle.

The Memphis T-light Holder introduces a magical and enchanting vision with its colour combination and striking figure. This crystal T-light Holder truly enhances your tableware and intertwines functionality with art.