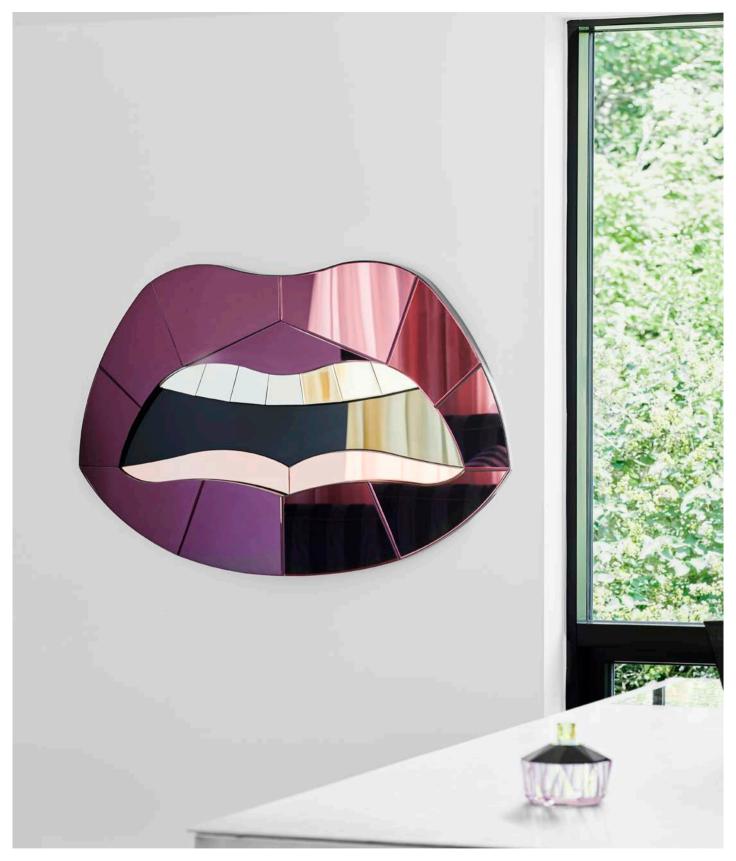

120 x 79 x 7 cm

The pop art inspired Mouth mirror is witty, brightly coloured, and made with hand cut facetted mirror parts – making it possible for it to create a unique dynamic.