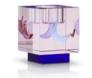

The AW23 collection presents two old acquaintances, Ohio and Utah, in a new color theme - reminiscent of earlier times.

Use it for arranging flowers or as décor on your mantlepiece.

The new Darling Mirror addition is a magnificent full-bodied mirror, now available in XL, allowing you to choose the ideal mirror that best suits your settings. The mirrors can be mounted both horizontally or vertically.

## DARLING MIRROR

Evil stepmom meets punk rock meets Snow White

– introducing Darling XL – a mirror that will decorate your house with a vintage feeling and add that extra sparkle to your home.

The hand-cut coloured mirror glass diamonds have been carefully placed on all 4 sides of the mirror to give a pop-out effect.

DARLING MIRROR XL 130 x 80 x 3,5 cm SKU 427