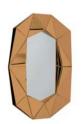

126 12:

DIAMOND SMALL

58 x 80 x 6 cm

The Diamond Mirrors illustrates a perfect combination of function and art. These unique mirrors are inspired by the dazzling Style Modern era with its striking diamond shaped wedges, and yet they still manages to invoke a classic feel.

DIAMOND LARGE

72 x 100 x 6 cm

72 x 100 x 6 cm

DIAMOND LARGE

72 x 100 x 6 cm

#### DIAMOND SMALL

80 x 57.6 x 6 cm

This small burgundy hand-crafted diamond mirror is a new edition to the diamond mirror collection. It is a magnificent mirror that takes its inspiration from the Art Deco era. It provides both functionality as well as being an elegant and useful ornament. This spectacular mirror is available in two additional sizes, allowing you to choose the mirror that best suits your settings. Give your room a new décor with this conspicuous and noticeable mirror. This mirror can be mounted both horizontally and vertically, and Reflections Copenhagen suggest that it is hung in a guest bathroom, in a hallway or by your dressing table.