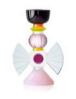

## **VASES**

The AW23 collection presents two old acquaintances in a new color theme - reminiscent of earlier times.

The bold shape of the Ohio crystal vase incorporates notion of functionality and beauty. It is made from hand-cut crystal with an elongated bowl and a facetted stem.

Use it for arranging flowers or as décor on your mantlepiece.

The Utah vase echoes the designers enduring Art Deco influences, with its clean, geometric lines. It is made from high quality hand-cut crystals, with gemstone-like facetted edges that gives the vase an iridescent effect. Place this vase in a bright spot and see how the sunlight spreads a soft ambience.

SKU 418

OHIO VASE 11 x 11 x 26 cm SKU 417

The timeless moon symbol on our bottle stopper will spruce up your wine bottle or carafe. Made in handcut crystal, this accessory will be a beautiful addition to your crystal home décor.