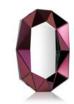

### BONBONNIERES

The Bonbonniere collection is a blend of elegant and refined design, crispness of colors and understated sophistication.

18 x 18 x 20,5 cm

The azure-blue hue of the Hamptons Bonbonniere will instantly transport you the Mediterranean every time you gaze at its magnificent colour. Hand-cut from fine crystal, it features beveled edges, a matching lid and a striking geometric design etched around the perimeter.