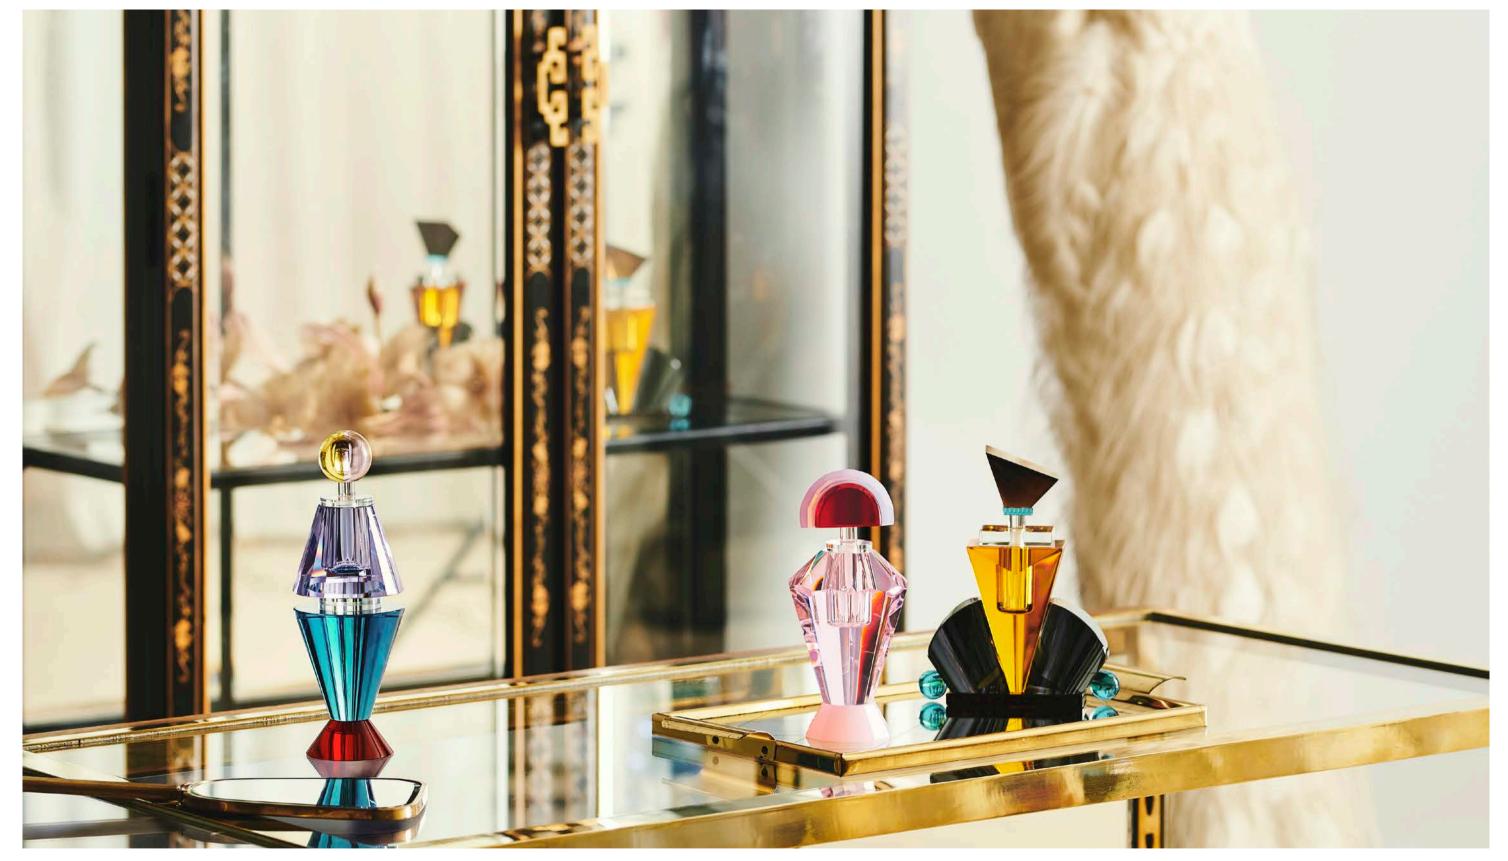

# PERFUME FLACONS

Beautiful and whimsical perfume flacons, each carefully designed with a distinct and magical appearance. The flacons are created to evoke the vibe of a vintage bouldoir set in a contemporary context. True to the original function of the flacon, it can be filled with your treasured perfume in the perfect fusion of form and function. Create your own poetic perfumery with Reflections Copenhagen's unique and sparkling fine hand cut crystal flacons.

LAUDERDALE

20 x 7 x 7 cm

HAMILTON 17 x 12 x 5 cm BELLEVILLE

16,5 x 8 x 8 cm

ROCHESTER

17,5 x 20 x 7,5 cm