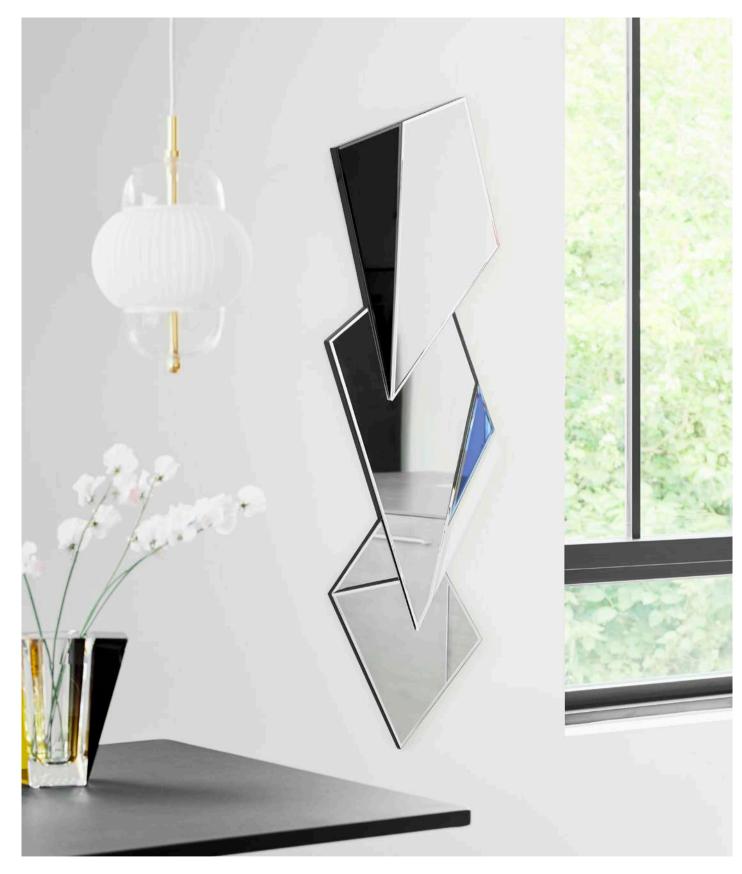

58,2 x 132 x 2,5 cm

42,7 x 90 x 2,2 cm

Bellatrix & Polaris mirrors feature searing looks inspired by the temptation of geometric lines, and marked by tasteful colour choice and classy but yet edgy design. It's a trend informed by the principles of 80s: big, loud, and lavish.