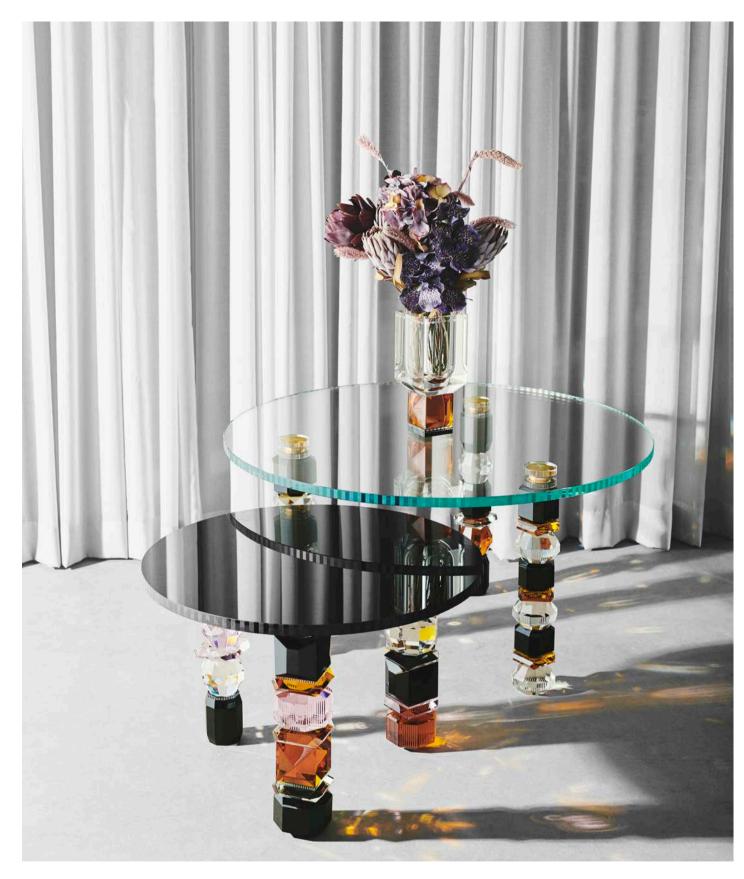

## **TABLES**

Discover Reflections Copenhagen unique tables. Adding extravagant and eclectic elegance to any decor.

40 x 60 x 60 cm / 47,5 x 90 x 90 cm

Eclectic style meets eccentric glam. The Orlando table is designed with the modern and unique identity, produced with materials and craftsmanship that reflect ideal design values.

A versatile table for the living room. Playfully and uniquely designed with pure geometric forms and three legs. The Louisiana table is intended as a product in the spirit of the iconic.

#### **DETROIT TABLE**

75 x 75 x 44 cm

The handcrafted Detroit table is designed to be a piece of sculptural furniture. Each detail unveils a different emotion joy, surprise andnostalgia. The table is contemporary by creative interpretation. An uncensored aesthetic where each element in the table has its own power and expression.