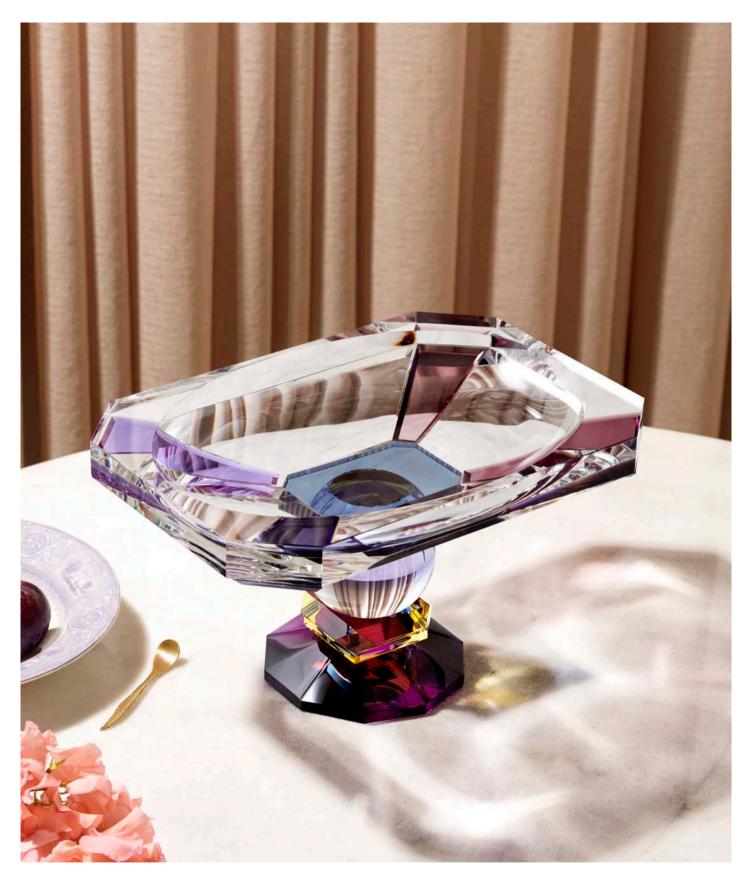

## **JACKIE BOWL**

20 x 20 x 15,5 cm

The grand finale from this collection comes with the Jackie bowl. The shape of this bowl was created with great attention to detail so that it is not only useful but incredibly beautiful as a centre piece as well. The diamond engraved zigzags along the side of the bowl, and the amethyst and emerald coloured base draw attention to the sturdiness and gracefulness of this bowl. It makes a fabulous addition to any table setting and will be an object of admiration and a true statement piece in your home.