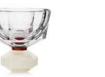

## **VASES**

The AW23 collection presents two old acquaintances in a new color theme - reminiscent of earlier times.

The bold shape of the Ohio crystal vase incorporates notion of functionality and beauty. It is made from hand-cut crystal with an elongated bowl and a facetted stem.

Use it for arranging flowers or as décor on your mantlepiece.

The Utah vase echoes the designers enduring Art Deco influences, with its clean, geometric lines. It is made from high quality hand-cut crystals, with gemstone-like facetted edges that gives the vase an iridescent effect. Place this vase in a bright spot and see how the sunlight spreads a soft ambience.

SKU 418

OHIO VASE 11 x 11 x 26 cm SKU 417

The timeless moon symbol on our bottle stopper will spruce up your wine bottle or carafe. Made in handcut crystal, this accessory will be a beautiful addition to your crystal home décor.