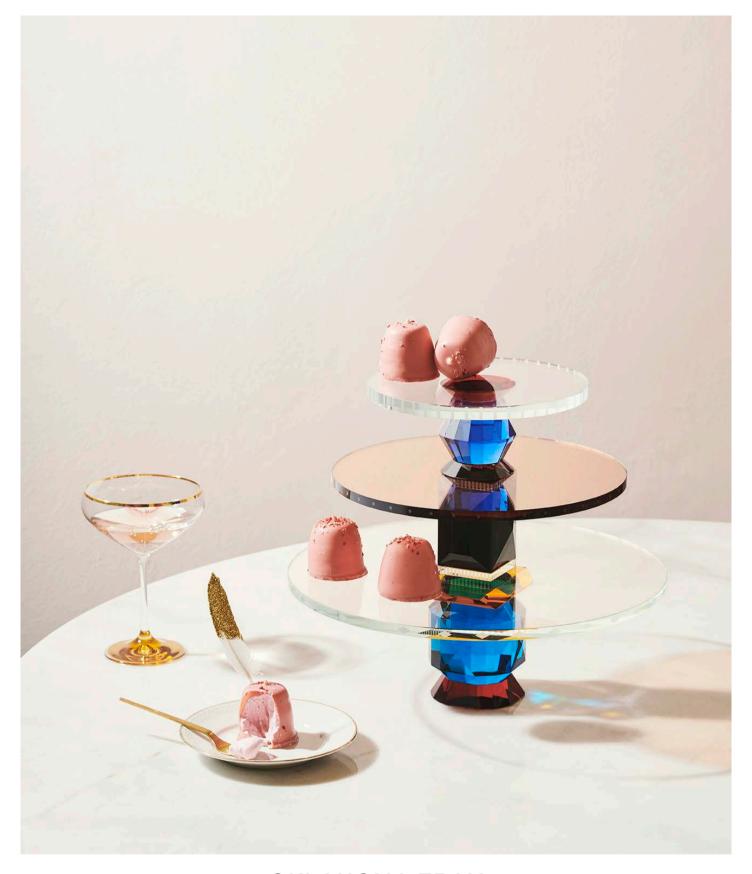

## CHELSEA BOWL & TRAY

Set the tone with this Grand Chelsea centerpiece and experience the reflections through the cuts and engravings in the crystal faceted design.

The Chelsea Tray with its modernised 70's vibe – heavy, rough and stylish.

CHELSEA TRAY 34 x 5 cm SKU 416