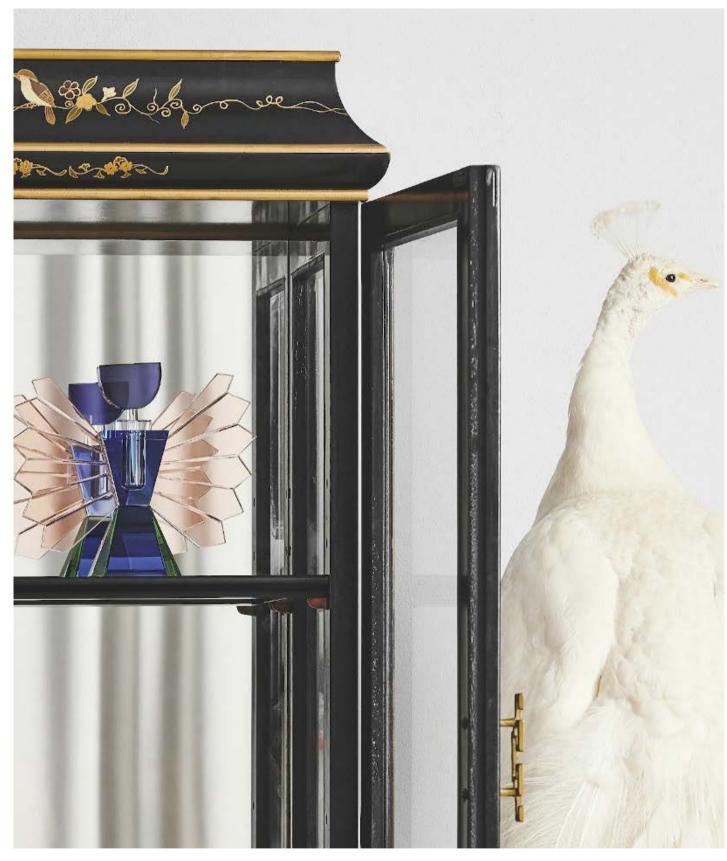

# PERFUME FLACONS

Beautiful and whimsical perfume flacons, each carefully designed with a distinct and magical appearance. The flacons are created to evoke the vibe of a vintage bouldoir set in a contemporary context. True to the original function of the flacon, it can be filled with your treasured perfume in the perfect fusion of form and function. Create your own poetic perfumery with Reflections Copenhagen's unique and sparkling fine hand cut crystal flacons.

LAUDERDALE

20 x 7 x 7 cm

HAMILTON 17 x 12 x 5 cm BELLEVILLE

16,5 x 8 x 8 cm

ROCHESTER

17,5 x 20 x 7,5 cm