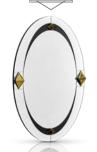

126 12:

DIAMOND SMALL

58 x 80 x 6 cm

The Diamond Mirrors illustrates a perfect combination of function and art. These unique mirrors are inspired by the dazzling Style Modern era with its striking diamond shaped wedges, and yet they still manages to invoke a classic feel.

DIAMOND LARGE

72 x 100 x 6 cm

72 x 100 x 6 cm

DIAMOND LARGE

72 x 100 x 6 cm