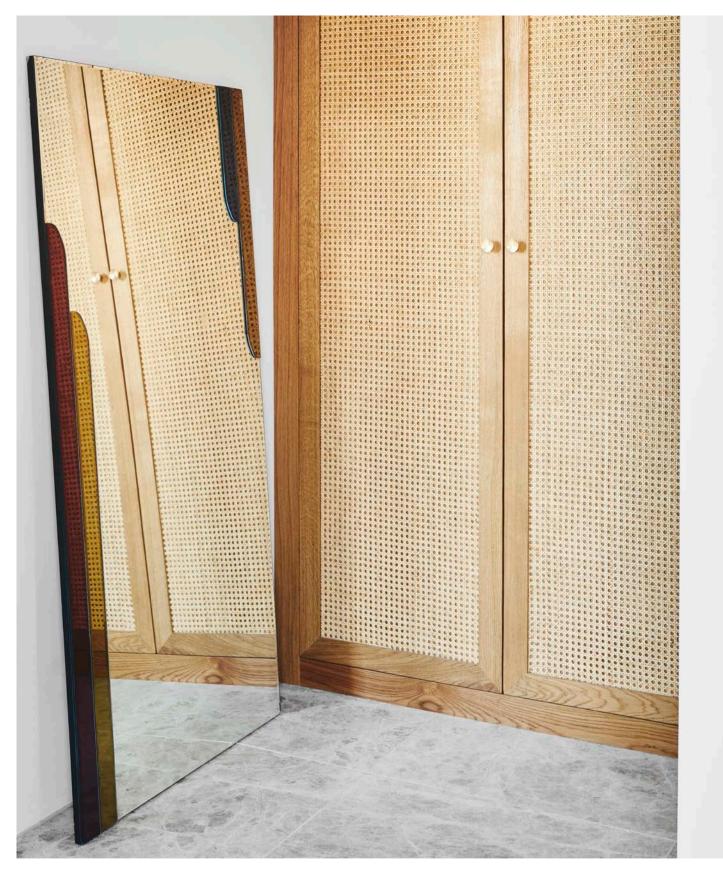

### **MIRRORS**

The mirrors, a decorative, handcrafted collection incorporating traditional styles and shapes while providing new dimensions of form and strength through distinctive mirror decór.

BELLATRIX

58,2 x 132 x 2,5 cm

42,7 x 90 x 2,2 cm

Bellatrix & Polaris mirrors feature searing looks inspired by the temptation of geometric lines, and marked by tasteful colour choice and classy but yet edgy design. It's a trend informed by the principles of 80s: big, loud, and lavish.