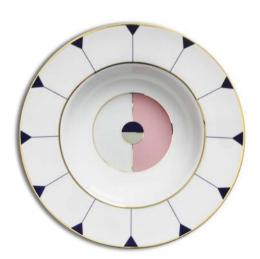

## **PORCELAIN**

The newest addition to the Portugal Tableware Collection are two oval serving platters and two bowls. The colour scheme of the collection continues to match, while we keep challenging the possibilities of the graphic patterns.

The Portugal Tableware Collection has taken its inspiration from past graphics with a splash of the 1980's and a contemporary colour scheme, as well as an obvious Scandinavian character. The Portugal Tableware Collection is bold enough to stand alone or daring enough to be grouped together for a modern twist. One thing for sure – these plates will spruce up any dinner table.