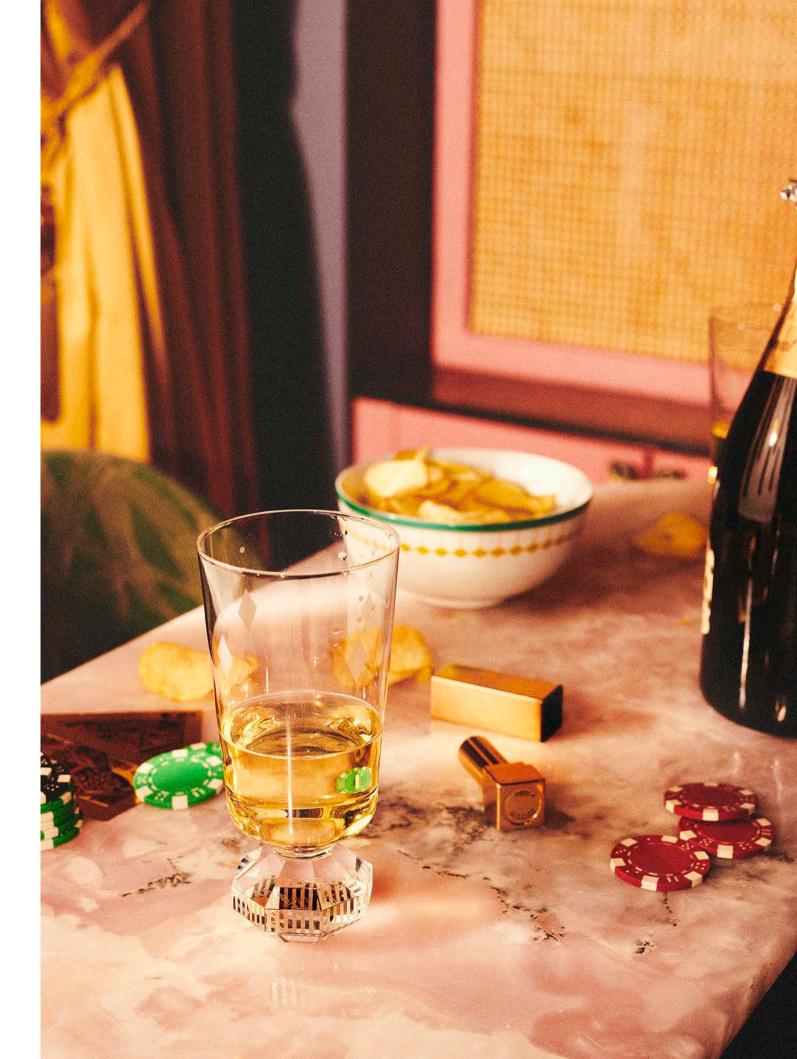

### THE MIDNIGHT COLLECTION

Our Chelsea glasses with the gem faceted base we present in a transparent version.

The AW23 collection introduces 4 new clear Chelsea glasses and bottle stopper.

The cocktail glass is an obvious addition to the glass collection and is now a part of the Chelsea family, along with the Chelsea bottle stopper, with a matching design.

### **CHELSEA GLASSES**

Our Chelsea glasses with the gem faceted base we present in a transparent version. The AW23 collection introduces a new cocktail glass and bottle stopper. The cocktail glass is an obvious addition to the glass collection and is now a part of the Chelsea family, along with the Chelsea bottle stopper, with a matching design.

This collection is inspired by the decor and vibe of the 1970's. The Chelsea collection reminds us of a time of oppulence and embellishment.

CHELSEA TALL CLEAR
15 cm
SKU 424

CHELSEA BOTTLE STOPPER 8,5 x 5 cm SKU 423

#### CHELSEA TALL

15 x 7 cm

In this new inerpretation, Reflection Copenhagen have managed to incorporate the gem facetted coloured base to their diamond engraved crystal glass. The milky mint and bright yellow bevelled base will spruce up any drink. If these two handcrafted glasses don't put you in the mood to hold a dinner party, we don't know what will. These glasses come as a set of two and will match a wide range of our crystal glasses.