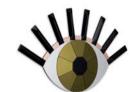

#### EYE OF THE TIGER

132 x 80 x 3,5 cm

Eye of the Tiger mirror illustrates the magnificence of light as it bounces back and meets the eye with fierceness and strength.

38 1: