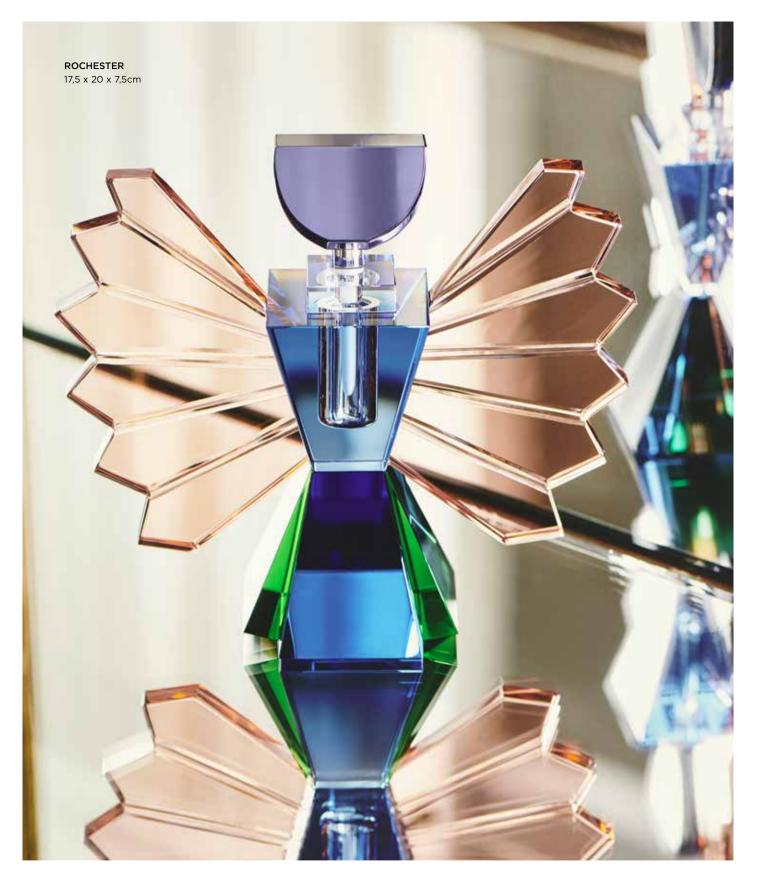

# PERFUME FLACONS

Beautiful and whimsical perfume flacons, each carefully designed with a distinct and magical appearance. The flacons are created to evoke the vibe of a vintage boudoir set in a contemporary context. True to the original function of the flacon, it can be filled with your treasured perfume in the perfect fusion of form and function. Create your own poetic perfumery with Reflections Copenhagen's unique and sparkling fine hand cut crystal flacons.

**HAMILTON** 17 x 12 x 4,7cm

BELLEVILLE PERFUME FLACON

HAMILTON PERFUME FLACON

84 8!

LAUDERDALE PERFUME FALCON

RIVERSIDE PERFUME FLACON

ROCHESTER PERFUME FLACON