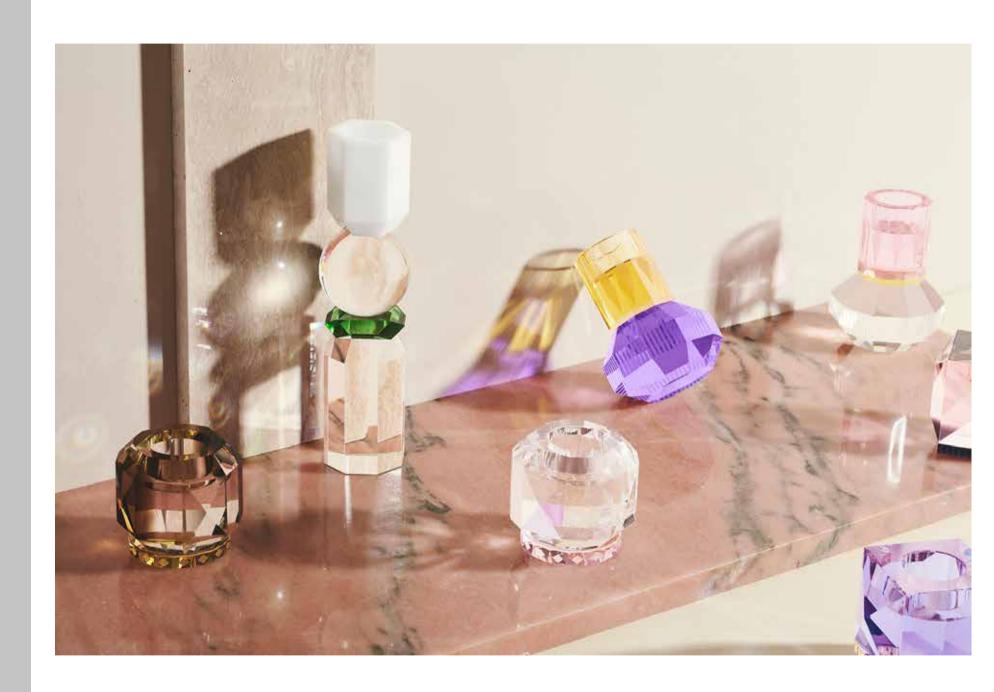

Reflections Copenhagen is proud to introduce four new candle holders to their collection. Each one offers their own unique charm, which is strong enough to stand on their own but also entrancing when paired together. You can display them beautifully on mantle pieces, books shelves, or the top of a table. These delightful candle holders will bring a riot of colours wherever placed. Each colour scheme is carefully composed to highlight the exquisite craftmanship and silhouettes in each holder.