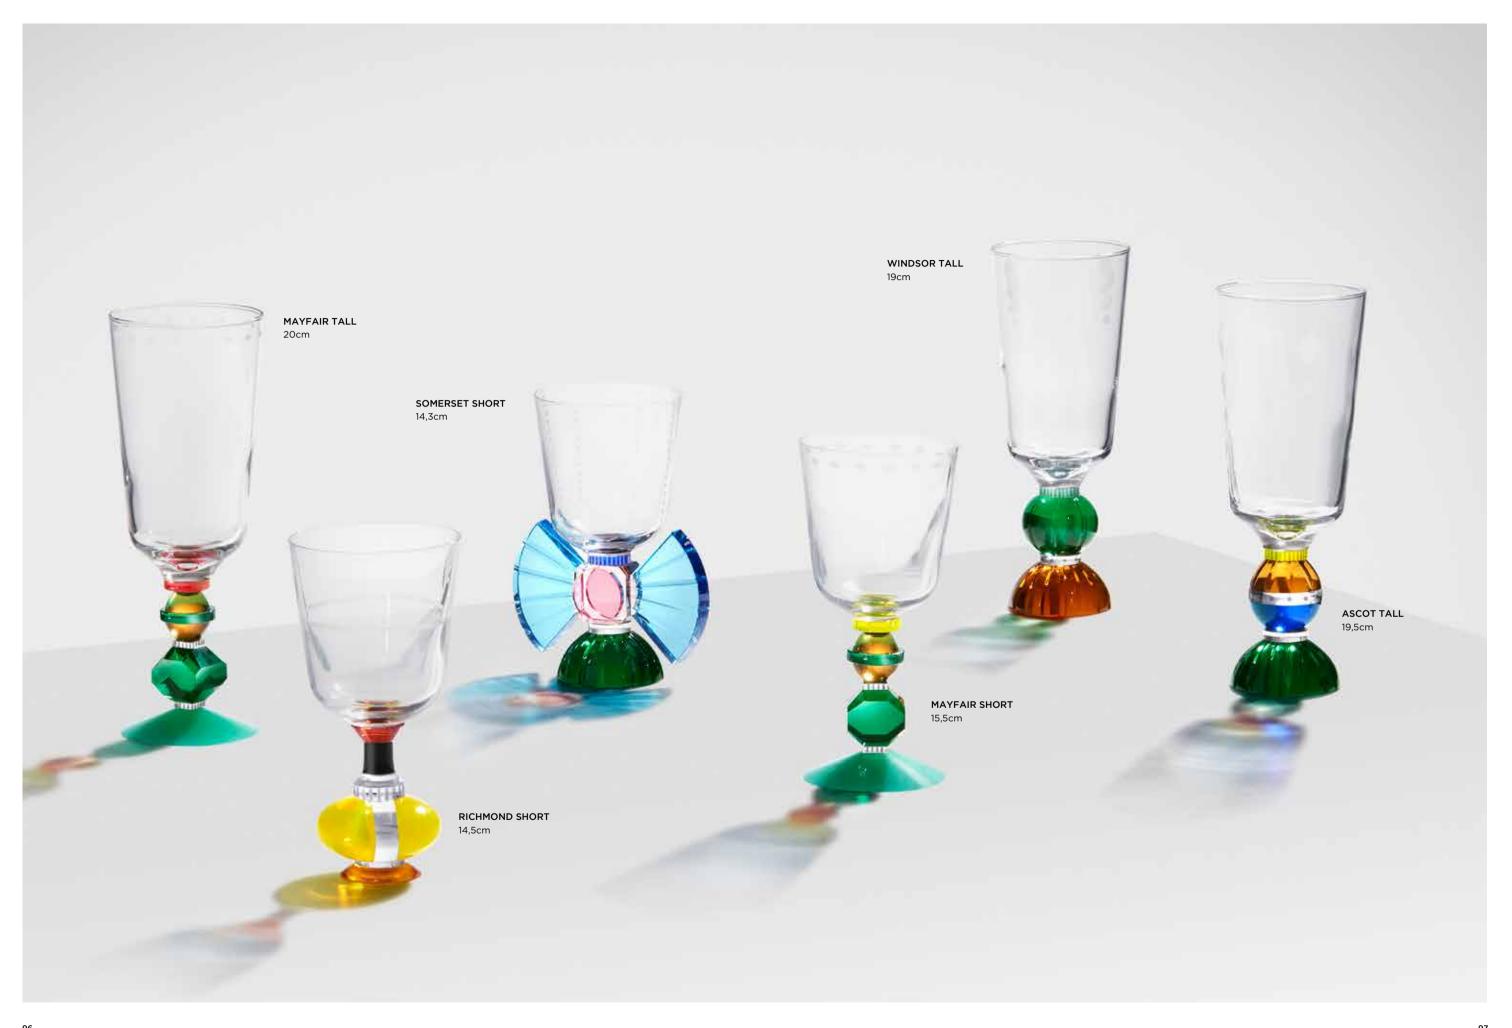

## GLASSWARE

The glassware collection elevates the vibrant dining experience with a distinguished line of drinking glasses. The splash of signature Reflections Copenhagen luxury glassware will set a sophisticated tone for your parties and add delight to everday life with a playful and theatrical mindset, inspired by the wonderful English antique glassware traditions. The appearance of the upper part of all six glasses contrasts seamlessly with the intricacy of the lower half. All of the fine hand cut crystal stems have bevelled detailing and a wide colour range all the way down to the foot, from which ridges illuminate.