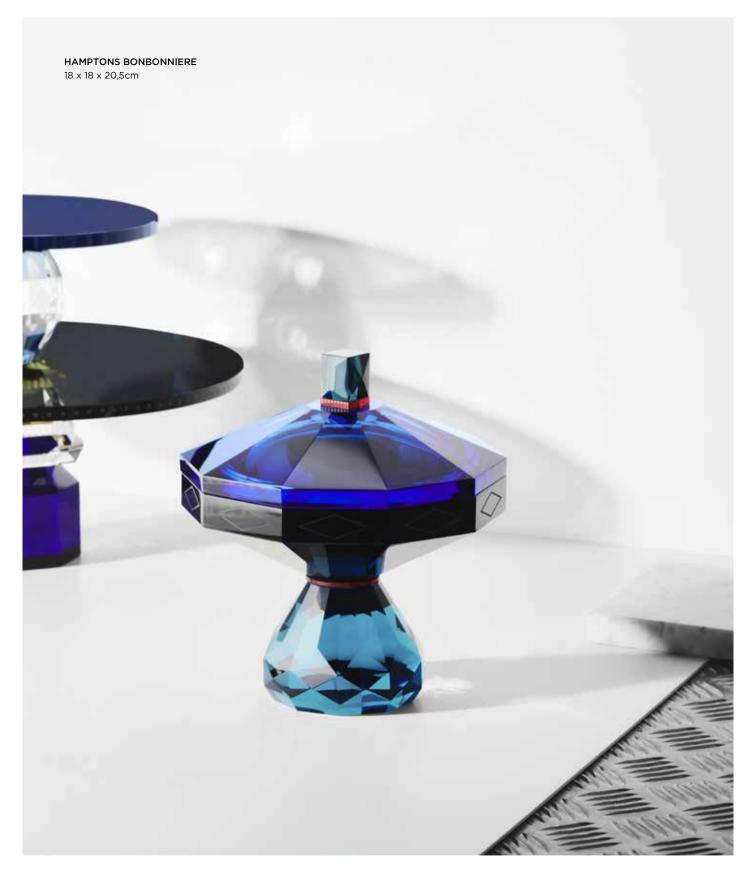

### HAMPTONS BONBONNIERE

The azure-blue hue of the Hamptons Bonbonniere will instantly transport you the Mediterranean every time you gaze at its magnificent colour. Hand-cut from fine crystal, it features beveled edges, a matching lid and a striking geometric design etched around the perimeter.