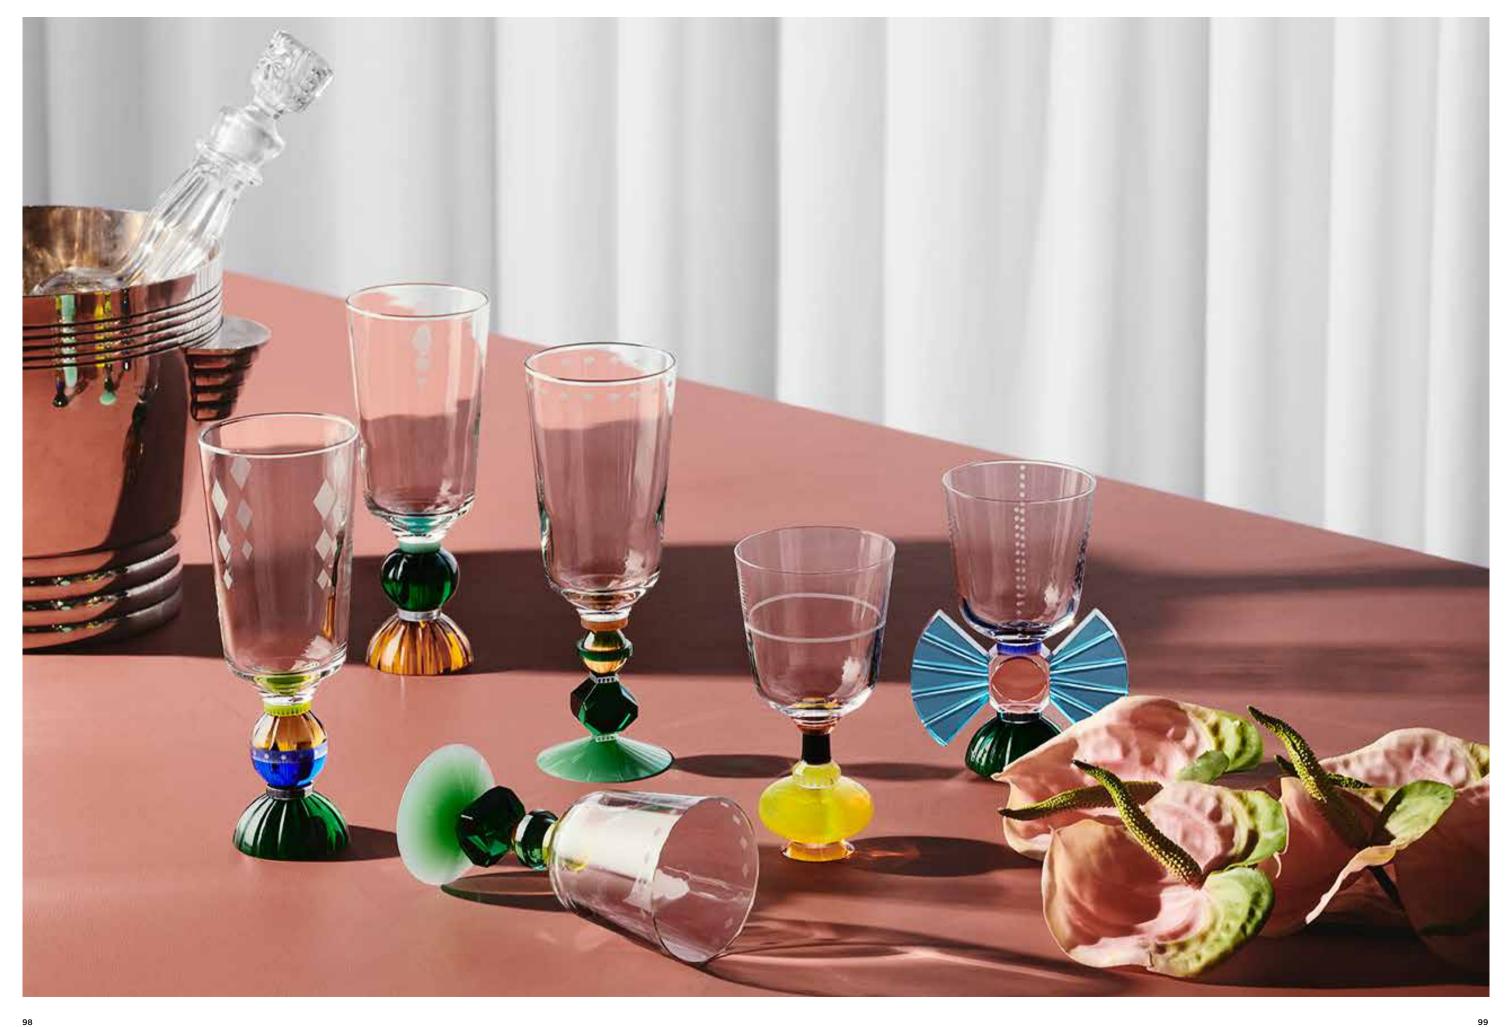

## GLASSWARE

The glassware collection elevates the vibrant dining experience with a distinguished line of drinking glasses. The splash of signature Reflections Copenhagen luxury glassware will set a sophisticated tone for your parties and add delight to everday life with a playful and theatrical mindset, inspired by the wonderful English antique glassware traditions. The appearance of the upper part of all six glasses contrasts seamlessly with the intricacy of the lower half. All of the fine hand cut crystal stems have bevelled detailing and a wide colour range all the way down to the foot, from which ridges illuminate.

## **CHELSEA GLASSES**

In this new inerpretation, Reflection Copenhagen have managed to incorporate the gem facetted coloured base to their diamond engraved crystal glass. The milky mint and bright yellow bevelled base will spruce up any drink. If these two handcrafted glasses don't put you in the mood to hold a dinner party, we don't know what will. These glasses come as a set of two and will match a wide range of our crystal glasses.

## **CHELSEA LOW**

The Chelsea glasses is the newest addition to the glassaware collection. Its crafts-manship, regal and graceful, all apparent from every angle and taking part in a storied and elegant past.