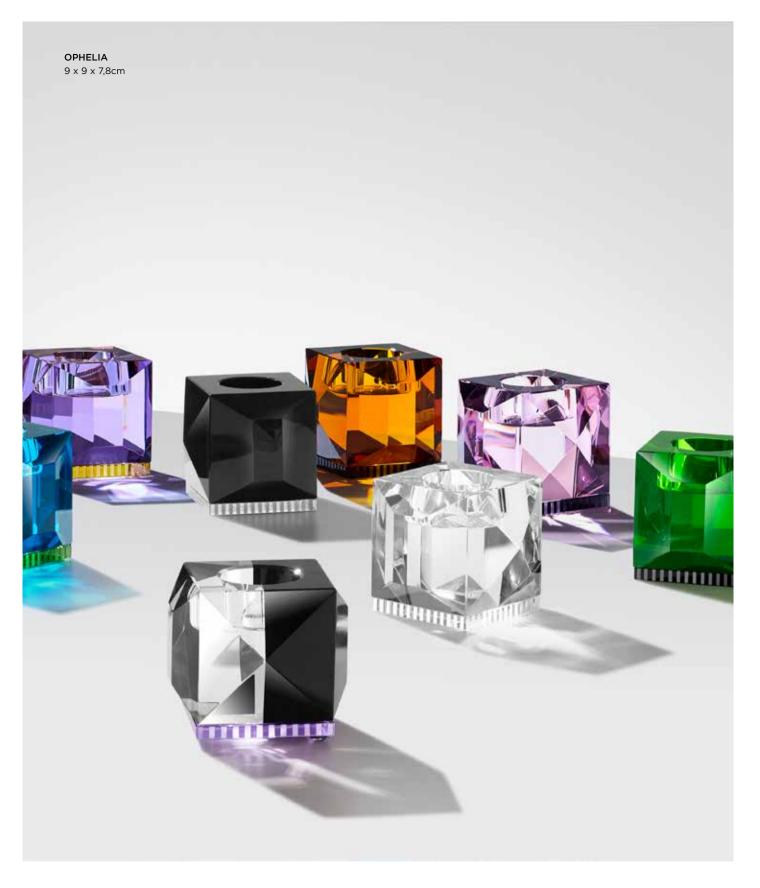

### **OPHELIA**

The faceted façades and striking colours of Reflection Copenhagen's Ophelia Tealight Holders are reminiscent of precious gemstones. They're made from hand-cut crystal and all have contrasting base engraves with rectangular inlays for a subtle striped effect.