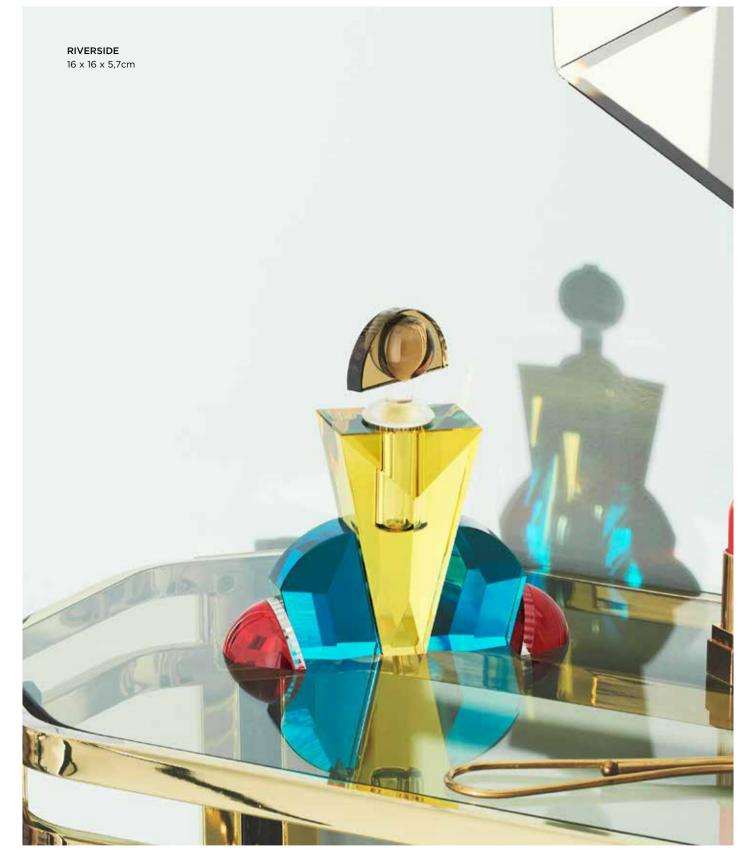

# PERFUME FLACONS

Beautiful and whimsical perfume flacons, each carefully designed with a distinct and magical appearance. The flacons are created to evoke the vibe of a vintage boudoir set in a contemporary context. True to the original function of the flacon, it can be filled with your treasured perfume in the perfect fusion of form and function. Create your own poetic perfumery with Reflections Copenhagen's unique and sparkling fine hand cut crystal flacons.

**HAMILTON** 17 x 12 x 4,7cm

BELLEVILLE PERFUME FLACON

HAMILTON PERFUME FLACON

84 8!

LAUDERDALE PERFUME FALCON

RIVERSIDE PERFUME FLACON

ROCHESTER PERFUME FLACON