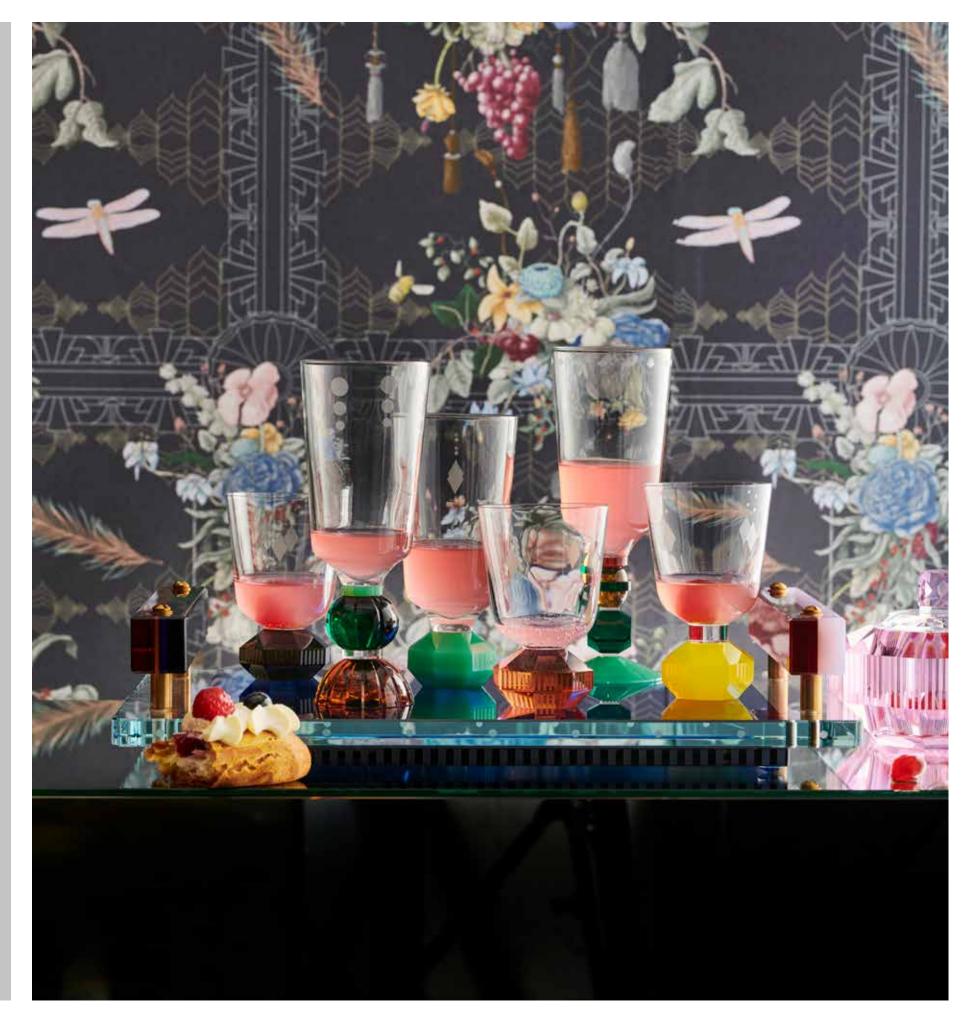

## GLASSWARE

The glassware collection elevates the vibrant dining experience with a distinguished line of drinking glasses. The splash of signature Reflections Copenhagen luxury glassware will set a sophisticated tone for your parties and add delight to everday life with a playful and theatrical mindset, inspired by the wonderful English antique glassware traditions. The appearance of the upper part of all six glasses contrasts seamlessly with the intricacy of the lower half. All of the fine hand cut crystal stems have bevelled detailing and a wide colour range all the way down to the foot, from which ridges illuminate.

### **AW22**

This very functional and incredibly decorative collection uses an entrancing colour scheme that stands sharp against a white tablecloth. Whether you are searching for a new glass object for your home, or a special gift for a friend, you will find the perfect piece in this new collection. The designers at Reflections Copenhagen have used a unique colour blocking scheme that enables them to create unexampled and showstopping pieces, taking their inspiration from the Memphis and Bauhaus eras.