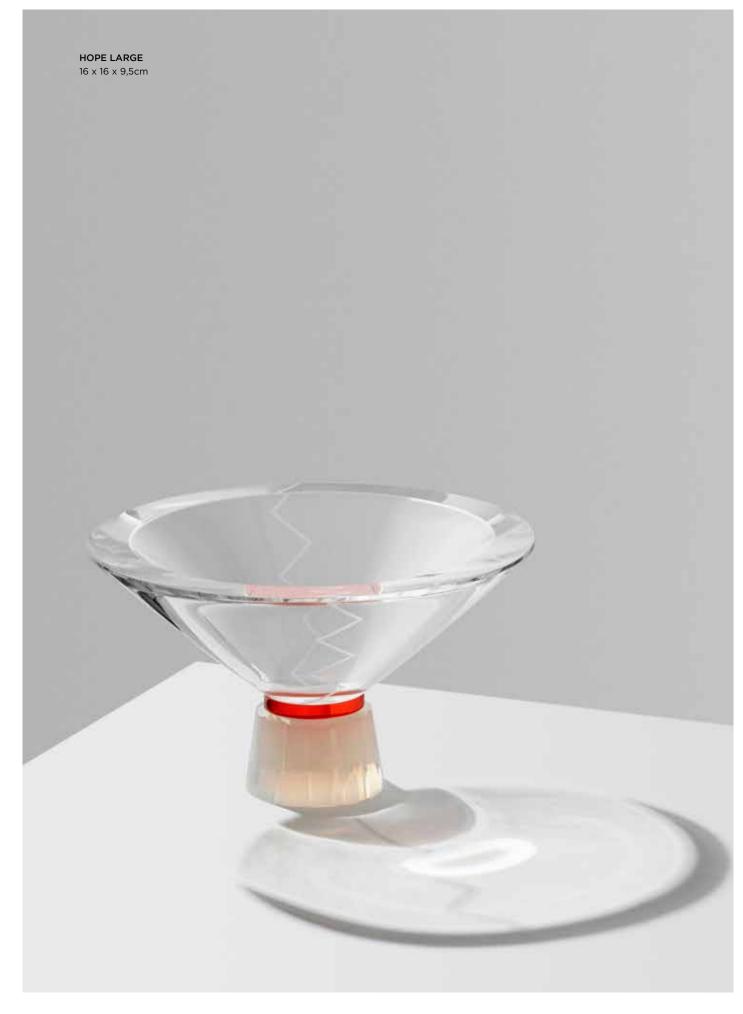

### **HOPE BOWL**

The Hope bowl is designed to bring greater joy to our day-to-day lives. The shape of this bowl has been created with great attention to detail. The diamond engraved zigzags along the sides of the bowl highlight the triangular shape of the bowl, while it accentuates the band that hold it. The delicate choice of colour is an enhancement to the feeling of optimism and positivity; some of the primary values of Reflections Copenhagen.