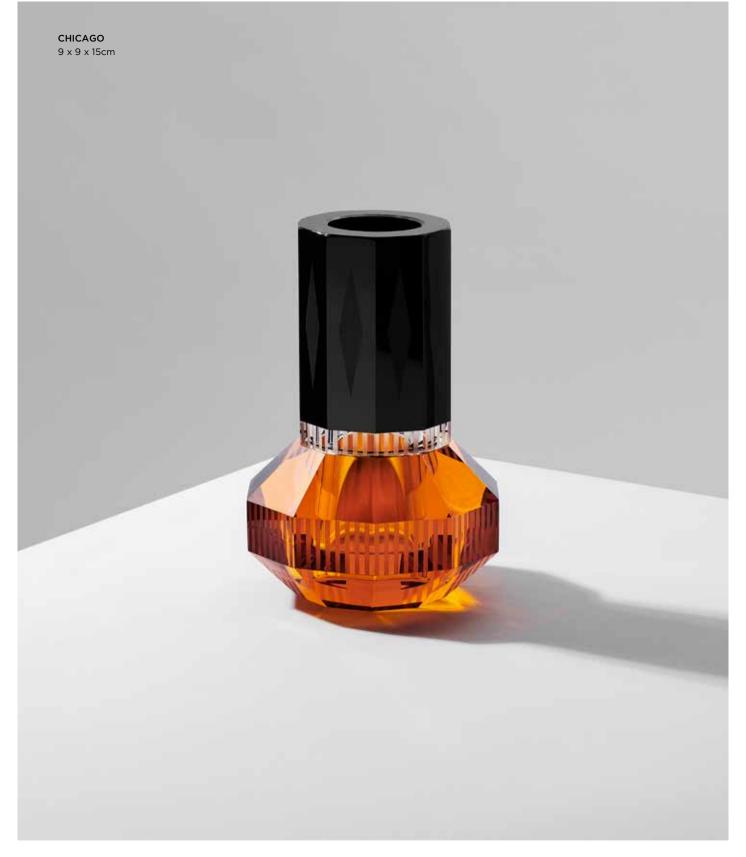

### CHICAGO

The Chicago crystal Tealight Holders are all artistic statuettes, in a majestic form with elegant detailing. The colour tones exude contemporary luxury and an aesthetic pleasure.

### **CHICAGO VASE**

The Chicago t-light has been reimagined and formed into a vase. A subtle yet elegant addition to the majestic collection of vases. The Chicago vase represents a more crisp and masculin identity, in the geometric shape, as in the colour tones.