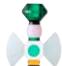

**Aya**This gemlike candle holder captivates anyone that looks at it with its riot of colour combinations – emerald, green, sapphire blue, onyx, and amber. This sharp and sparkling hand-cut crystal Candle Holder is incredibly captivating and will stand sharp on a white tablecloth alone or create a riot of colours by combining it with all four candle holders from our collection.