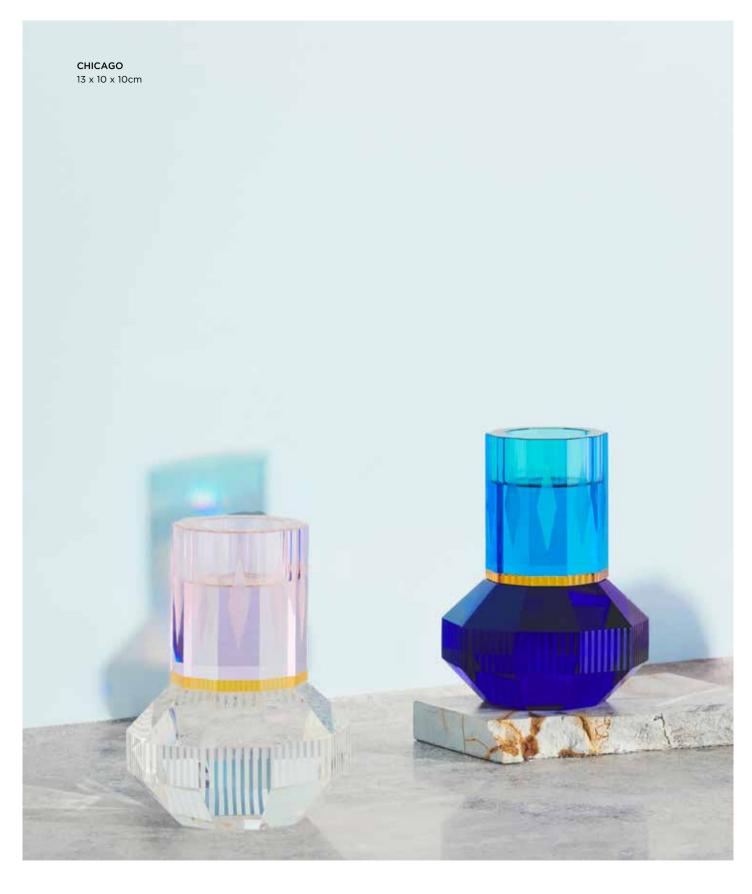

### CHICAGO

The Chicago crystal Tealight Holders are all artistic statuettes, in a majestic form with elegant detailing. The colour tones exude contemporary luxury and an aesthetic pleasure.

### **CHICAGO VASE**

The Chicago t-light has been reimagined and formed into a vase. A subtle yet elegant addition to the majestic collection of vases. The Chicago vase represents a more crisp and masculin identity, in the geometric shape, as in the colour tones.