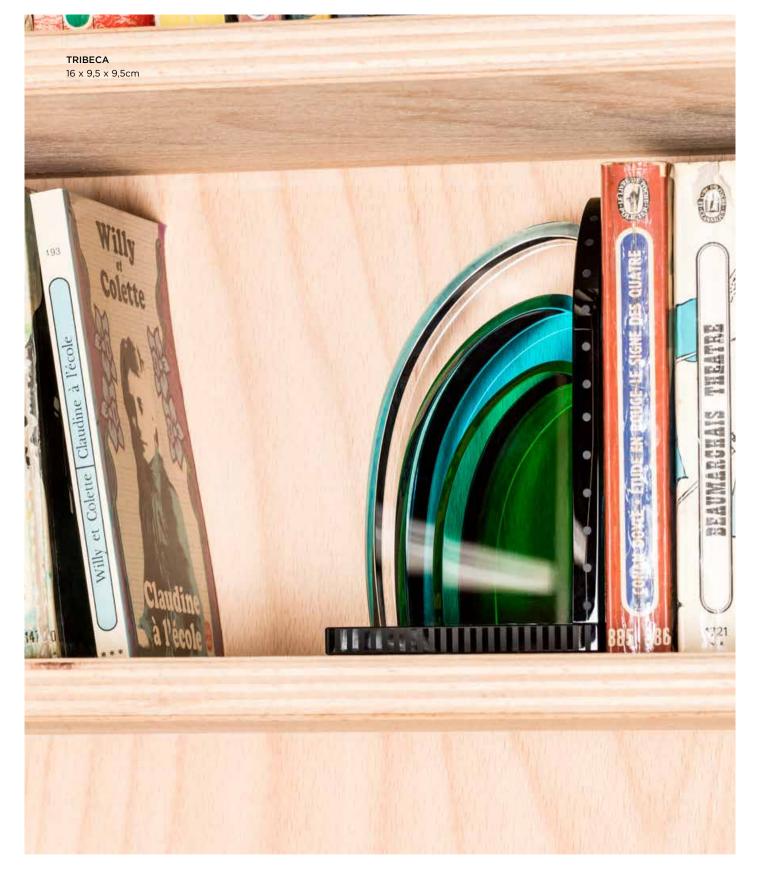

## BOOKENDS

The Reflection Copenhagen Bookends are a tribute to some of New York's most vibrant neighborhoods. They are artisanally crafted from hand-cut crystal into paneled silhouettes that marries art and decoration.

## TRIBECA & SOHO BOOKENDS

The Tribeca and Soho Bookends consists of a vivid colour combination. The colours and shape changes depending on their position, angle and location.