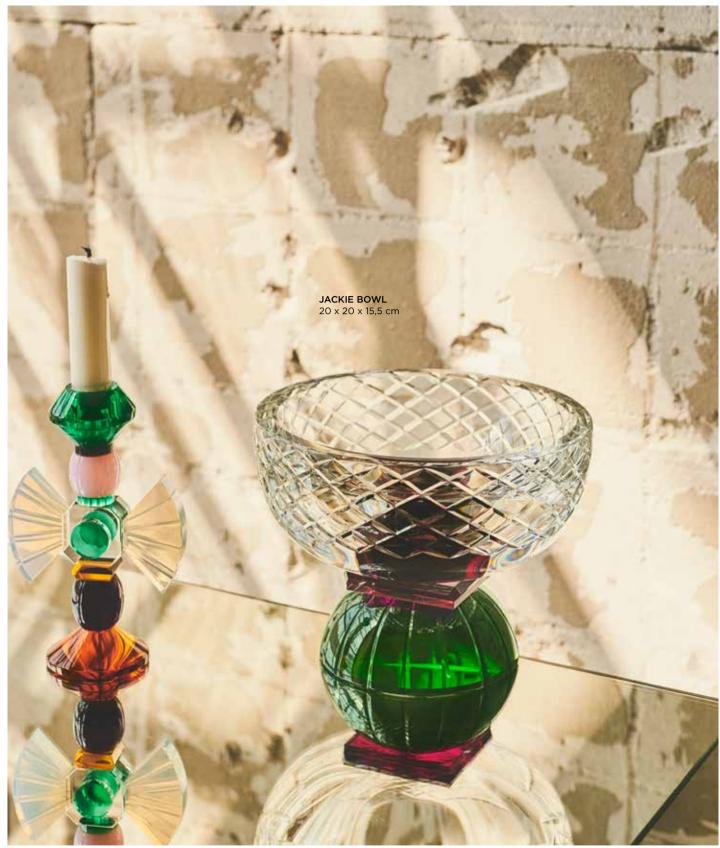

### **JACKIE BOWL**

The grand finale from this collection comes with the Jackie bowl. The shape of this bowl was created with great attention to detail so that it is not only useful but incredibly beautiful as a centre piece as well. The diamond engraved zigzags along the side of the bowl, and the amethyst and emerald coloured base draw attention to the sturdiness and gracefulness of this bowl. It makes a fabulous addition to any table setting and will be an object of admiration and a true statement piece in your home.