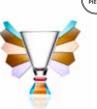

## FAN

This Art Deco Fan Frameless Wall Mirror created with passion for vintage inspired design.

The vintage inspired ice bucket is perfect for the sparkling moments. Made of hand-crafted crystals this bucket is entirely determined by its elegance. The bodacious lid makes this bucket a showpiece. The smoky grey diamond shaped crystal pieces on the side of the bucket gives reference to the carnivalesque feel. This ice bucket makes a fabulous addition to any dining table setting and will surely be admired by all your guests.