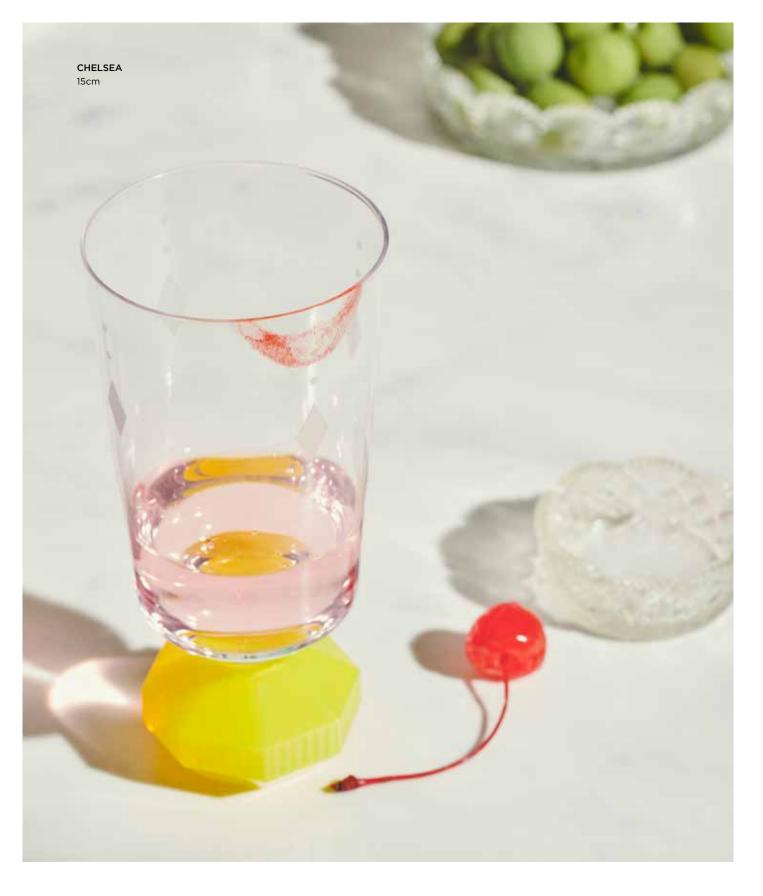

## **CHELSEA GLASSES**

In this new inerpretation, Reflection Copenhagen have managed to incorporate the gem facetted coloured base to their diamond engraved crystal glass. The milky mint and bright yellow bevelled base will spruce up any drink. If these two handcrafted glasses don't put you in the mood to hold a dinner party, we don't know what will. These glasses come as a set of two and will match a wide range of our crystal glasses.

## **CHELSEA LOW**

The Chelsea glasses is the newest addition to the glassaware collection. Its crafts-manship, regal and graceful, all apparent from every angle and taking part in a storied and elegant past.