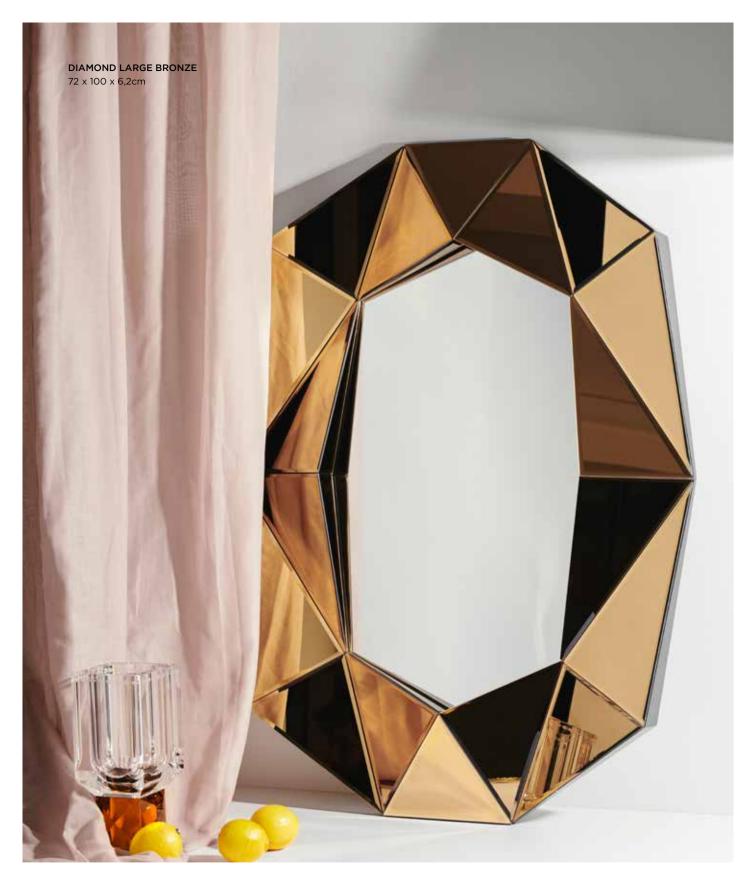

CARNIVAL LAMPS

**CARNIVAL TABLE LAMP NO.1** 

## MIRRORS

The mirrors, a decorative, handcrafted collection incorporating traditional styles and shapes while providing new dimensions of form and strength through distinctive mirror decór.







**BELLATRIX & POLARIS** 

Bellatrix & Polaris mirrors feature searing looks inspired by the temptation of geometric lines, and marked by tasteful colour choice and classy but yet edgy design. It's a trend informed by the principles of 80s: big, loud, and lavish.





**DIAMOND SMALL** 

The Diamond Mirrors illustrates a perfect combination of function and art. These unique mirrors are inspired by the dazzling Style Modern era with its striking diamond shaped wedges, and yet they still manages to invoke a classic feel.

DIAMOND LARGE

114 11:





DIAMOND LARGE DIAMOND LARGE





## **DIAMOND XL**

The Diamond XL Mirror is a magnificent full-body mirror that does not only provide functionality but becomes a part of your interior style.

## **NOUVEAU 70**

The Nouveau 70, 80 and 90 mirrors unite elegance with simplicity and are characterized by geometric colour detailing.





NOUVEAU 80 NOUVEAU 90





## **TWILIGHT**

The marvellous Twilight mirror is a fantastic addition to our shabby chic Boudoir Collection. Accentuate your home with this piece of timeless allure.

## MOUTH

The pop art inspired Mouth mirror is witty, brightly coloured, and made with hand cut facetted mirror parts – making it possible for it to create a unique dynamic.





## **EYE OF THE TIGER**

Eye of the Tiger mirror illustrates the magnificence of light