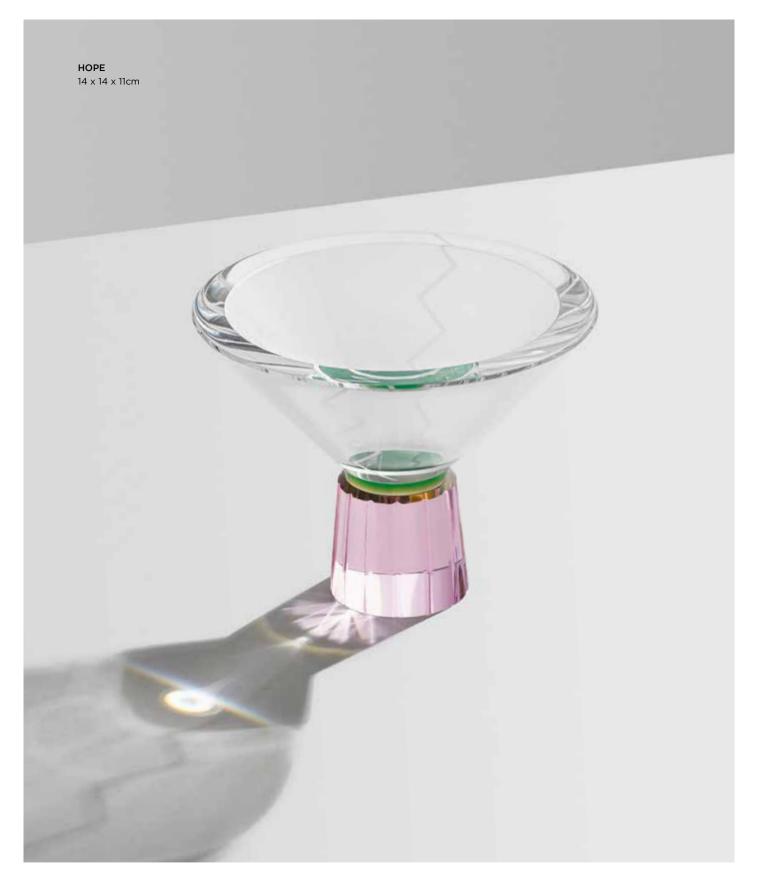

### **HOPE BOWL**

The Hope bowl is designed to bring greater joy to our day-to-day lives. The shape of this bowl has been created with great attention to detail. The diamond engraved zigzags along the sides of the bowl highlight the triangular shape of the bowl, while it accentuates the band that hold it. The delicate choice of colour is an enhancement to the feeling of optimism and positivity; some of the primary values of Reflections Copenhagen.