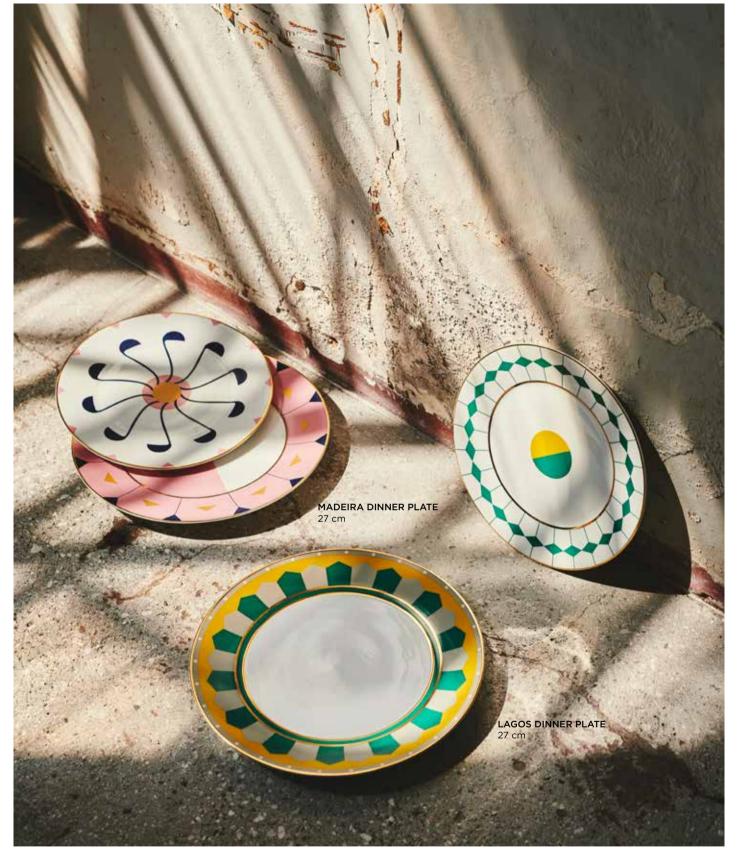

Reflections Copenhagen have expanded their collection to include four new vibrantly coloured plates. The collection has taken its inspiration from Art Nouveau graphics and modernised them by adding a splash of the 1980's and contemporary colour schemes, as well as an obvious Scandinavian character.

The dinner plate collection will be an upgrade to your porcelain collection. Bold enough to stand alone or daring enough to be grouped together for a modern twist.

One thing is for sure – these plates will spruce up any dinner table.