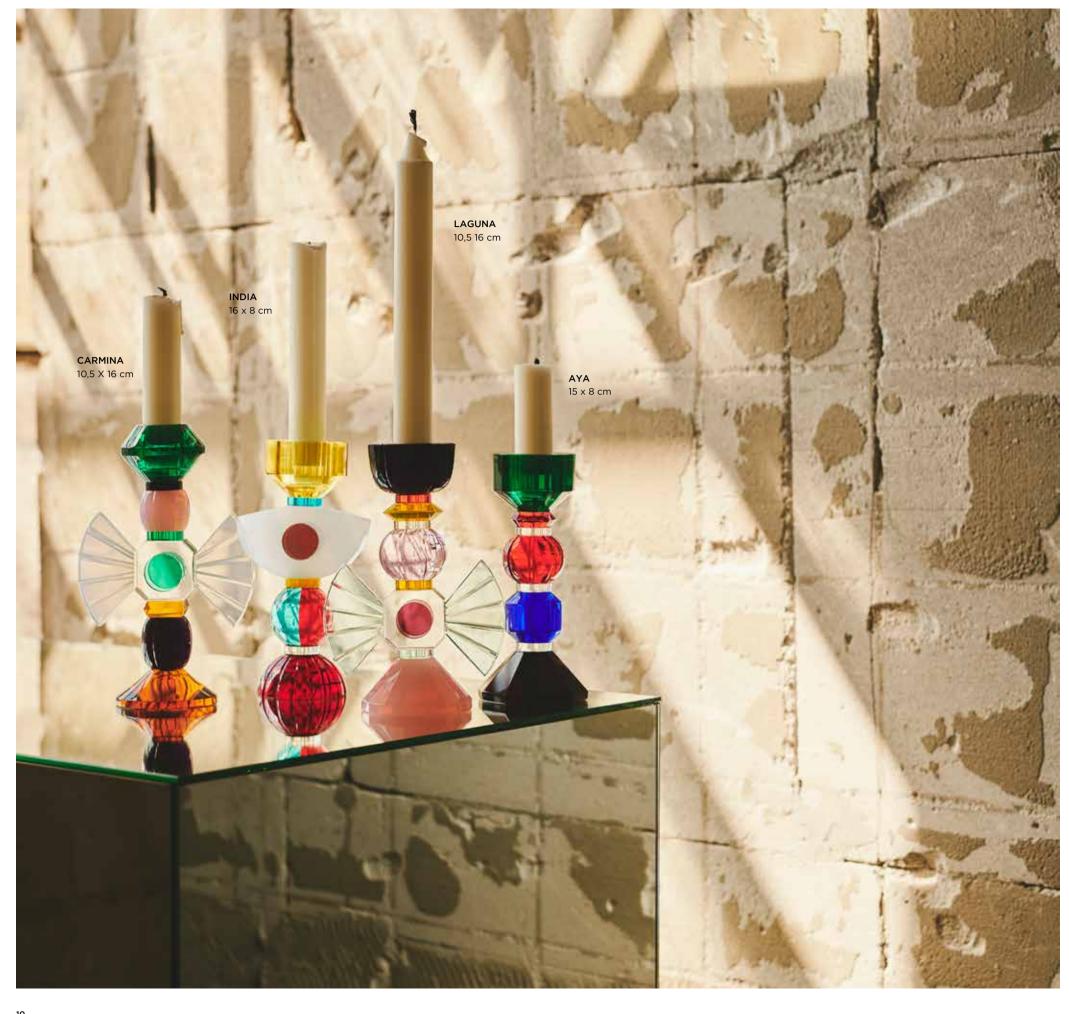

Reflections Copenhagen is proud to introduce four new candle holders to their collection. Each one offers their own unique charm, which is strong enough to stand on their own but also entrancing when paired together. You can display them beautifully on mantle pieces, books shelves, or the top of a table. These delightful candle holders will bring a riot of colours wherever placed. Each colour scheme is carefully composed to highlight the exquisite craftmanship and silhouettes in each holder.

### Laguna

This striking candle holder features many unique elements in its design. With its aquamarine blue butterfly wings standing on a pink opal coloured base, this striking colour blocking combination makes this crystal candle holder an objet d'art, delightful wherever placed. The Laguna candle holder is strong enough to stand on its own, but it is even more entrancing when paired together with another candle holder from our collection.

### Carmina

This striking candle holder features many unique elements in its design - opal butterfly wings standing on an amber coloured base, stacked in a combination of shapes, and finished off with an emerald candle holder. This striking colour blocking combination makes this crystal candle holder an objet d'art, delightful wherever placed. The Carmina candle holder will entice you with its spellbinding and delightful colour blocking combination and can stand strongly on its own or be paired together with another candle holder from our collection.

**Aya**This gemlike candle holder captivates anyone that looks at it with its riot of colour combinations – emerald, green, sapphire blue, onyx, and amber. This sharp and sparkling hand-cut crystal Candle Holder is incredibly captivating and will stand sharp on a white tablecloth alone or create a riot of colours by combining it with all four candle holders from our collection.

### India

This interesting and lively candle holder has been designed with the aim of creating an entrancing effect. With a ruby red crystal base, stacked with a sky-blue and orange ball, topped with an opal sphere, and finalised with an amber candle holder element, this piece will stimulate all your senses. It is a celebration to the skilled craftsmanship used to create this piece.