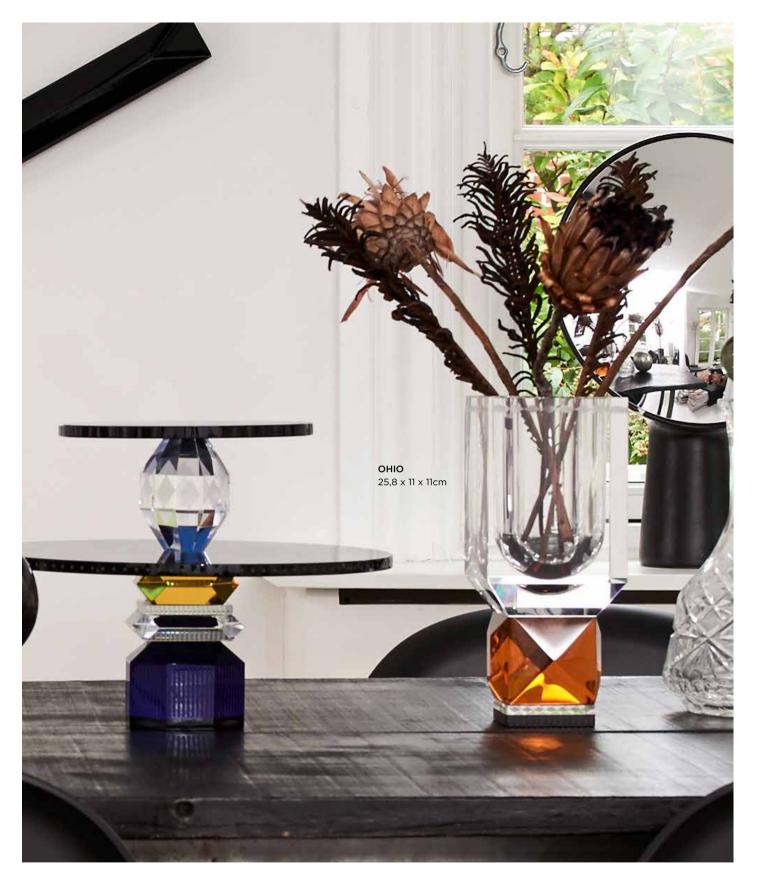

### **OHIO VASE**

Sculptural and masculine in equal parts and handcrafted from clear, black and amber-hued crystal, the striking vase is additionally mesmerizing for the refractions of light that filter through its geometrically patterned surface.