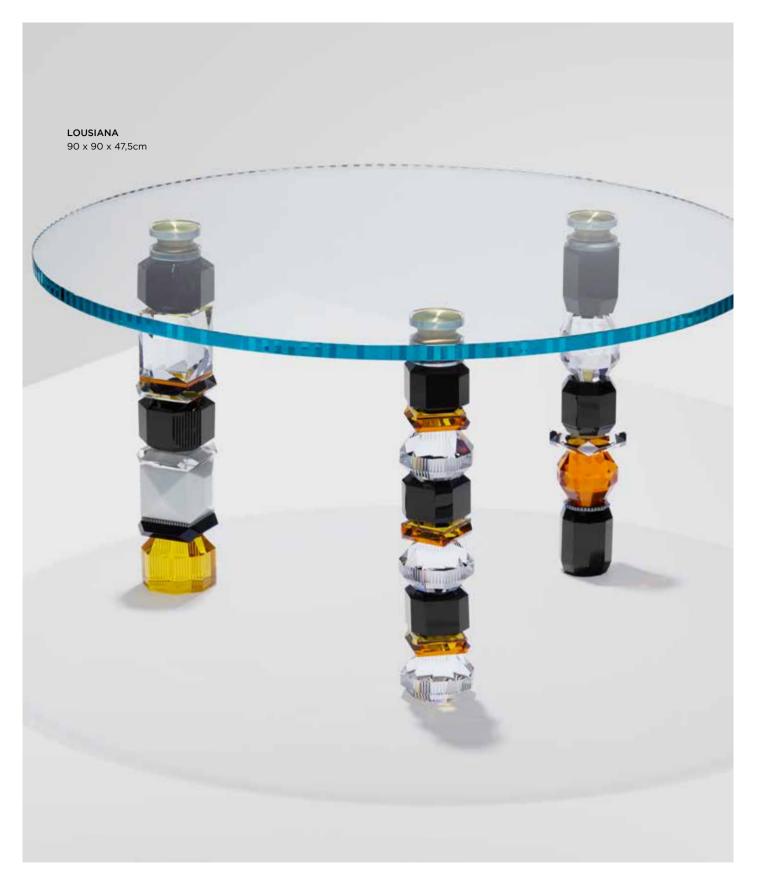

## LOUISIANA TABLE

A versatile table for the living room. Playfully and uniquely designed with pure geometric forms and three legs. The Louisiana table is intended as a product in the spirit of the iconic.