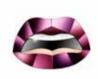

## MOUTH

The pop art inspired Mouth mirror is witty, brightly coloured, and made with hand cut facetted mirror parts – making it possible for it to create a unique dynamic.