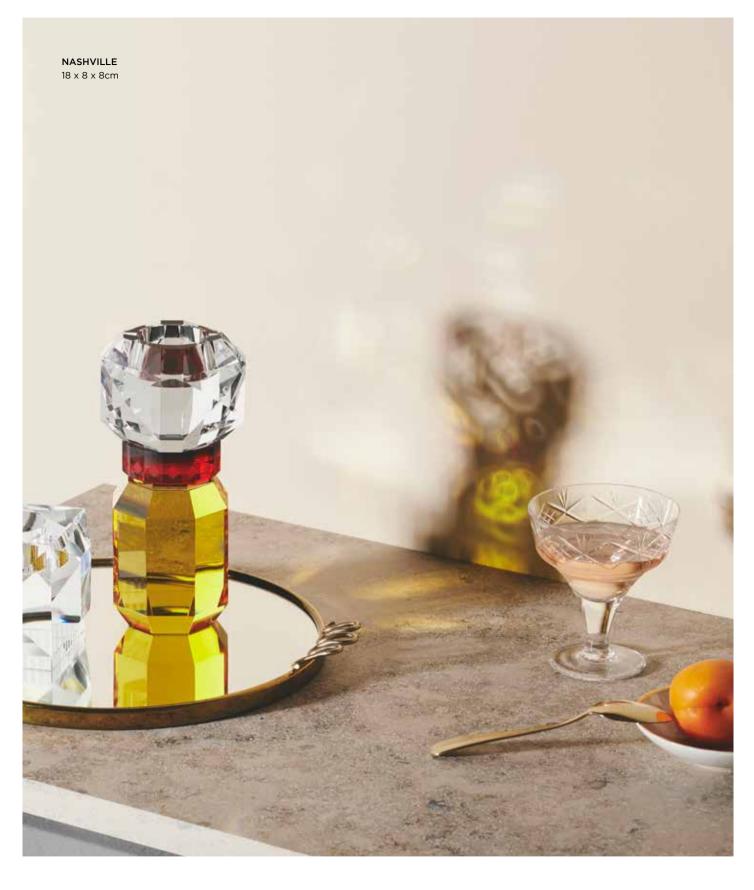

### NASHVILLE

The Nashville Tealight Holder radiates a spring feeling with its bright yellow base. The interplay between the yellow and red gives the Tealight Holder a contemporary appearance, and merge the simple with the dazzling.