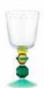

### India

This interesting and lively candle holder has been designed with the aim of creating an entrancing effect. With a ruby red crystal base, stacked with a sky-blue and orange ball, topped with an opal sphere, and finalised with an amber candle holder element, this piece will stimulate all your senses. It is a celebration to the skilled craftsmanship used to create this piece.