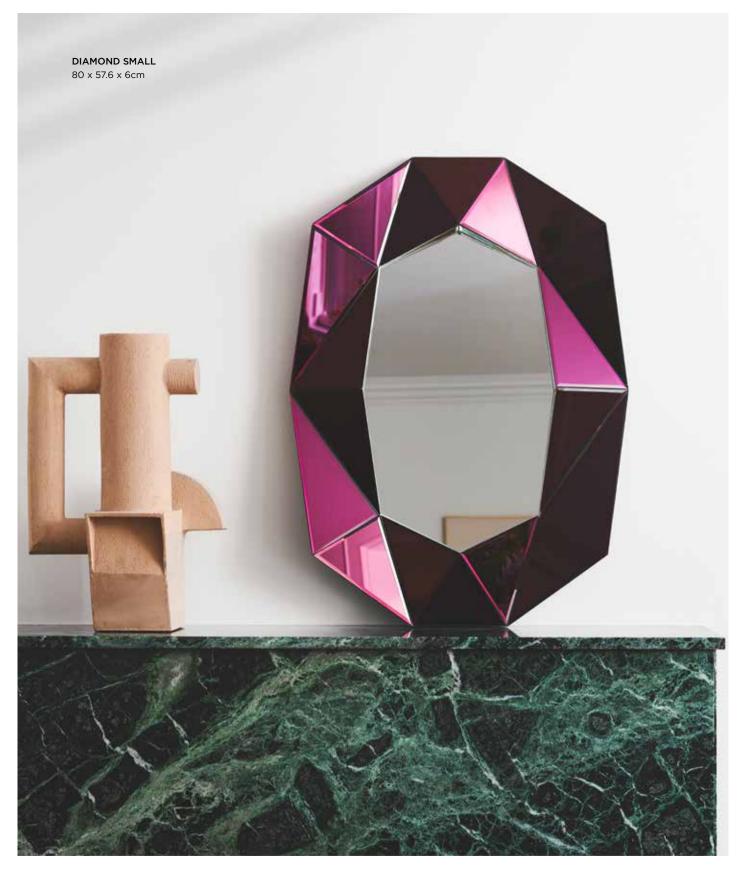

**DIAMOND SMALL** 

The Diamond Mirrors illustrates a perfect combination of function and art. These unique mirrors are inspired by the dazzling Style Modern era with its striking diamond shaped wedges, and yet they still manages to invoke a classic feel.