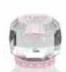

### India

This interesting and lively candle holder has been designed with the aim of creating an entrancing effect. With a ruby red crystal base, stacked with a sky-blue and orange ball, topped with an opal sphere, and finalised with an amber candle holder element, this piece will stimulate all your senses. It is a celebration to the skilled craftsmanship used to create this piece.