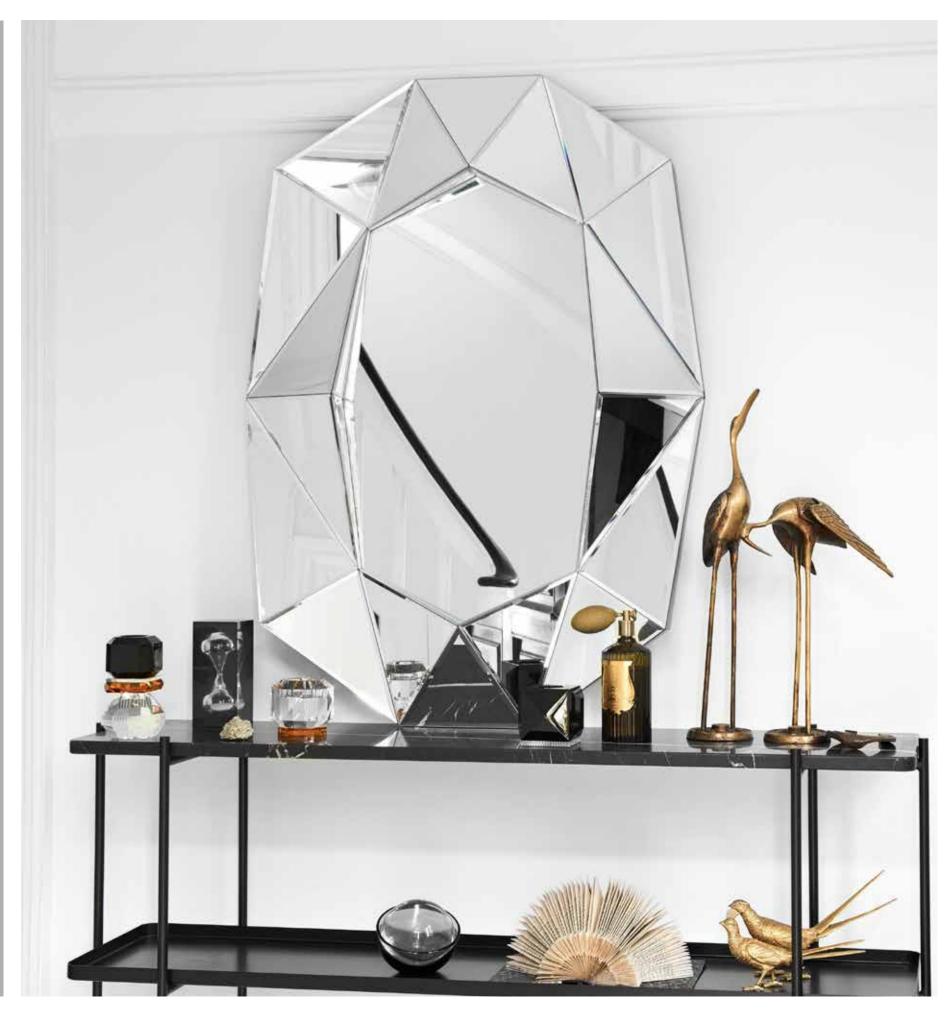

## MIRRORS

The mirrors, a decorative, handcrafted collection incorporating traditional styles and shapes while providing new dimensions of form and strength through distinctive mirror decór.

**BELLATRIX & POLARIS** 

**DIAMOND SMALL** 

The Diamond Mirrors illustrates a perfect combination of function and art. These unique mirrors are inspired by the dazzling Style Modern era with its striking diamond shaped wedges, and yet they still manages to invoke a classic feel.