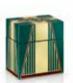

### WILSON ICE BUCKET

The vintage inspired ice bucket is perfect for the sparkling moments. Made of hand-crafted crystals this bucket is entirely determined by its elegance. The bodacious lid makes this bucket a showpiece. The smoky grey diamond shaped crystal pieces on the side of the bucket gives reference to the carnivalesque feel. This ice bucket makes a fabulous addition to any dining table setting and will surely be admired by all your guests.