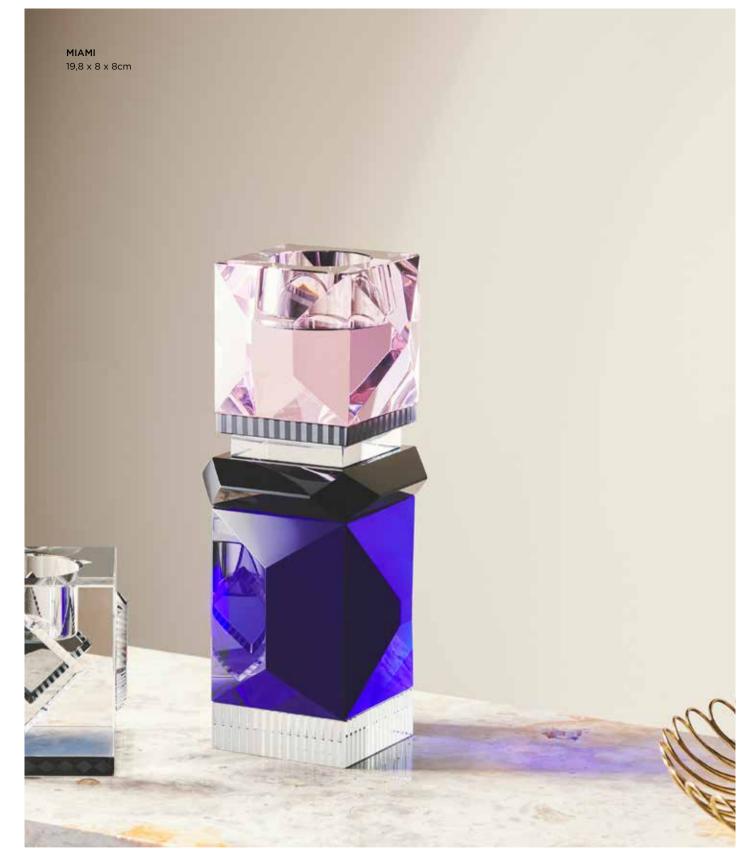

### MIAMI

The Miami crystal Tealight Holder creates an instant summer feeling with its bright colour combination. The vibrant expression is inspired by the legendary pastel-coloured hotels of South Beach, Miami.