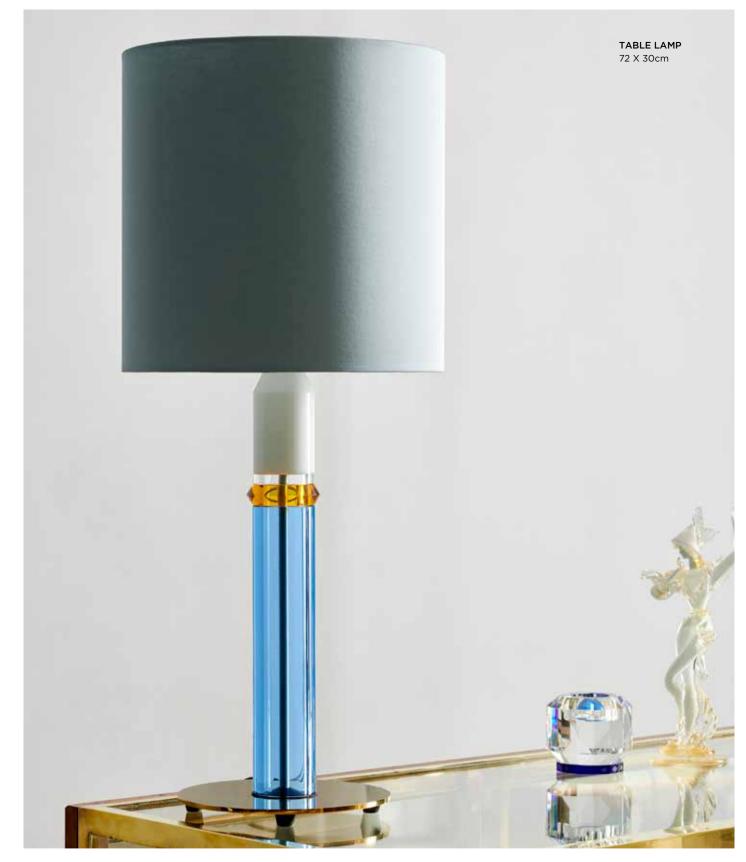

# CARNIVAL LAMPS

### CARNIVAL LAMPS

Design By Us & Reflections Copenhagen have put their creative minds together and created this unique series of lamps, CARNIVAL. A festive parade of hand cut crystal pendants and a decadent table lamp. With blasting colour combinations, a brave pattern mix, and sharply cut crystal these pendants move in a field of excitement between decadence and theatre. A series of lamps which push the norms and seduce their audience with the crystal's magical reflections.

CARNIVAL LAMPS

**CARNIVAL TABLE LAMP NO.1** 