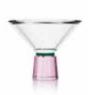

### Laguna

This striking candle holder features many unique elements in its design. With its aquamarine blue butterfly wings standing on a pink opal coloured base, this striking colour blocking combination makes this crystal candle holder an objet d'art, delightful wherever placed. The Laguna candle holder is strong enough to stand on its own, but it is even more entrancing when paired together with another candle holder from our collection.