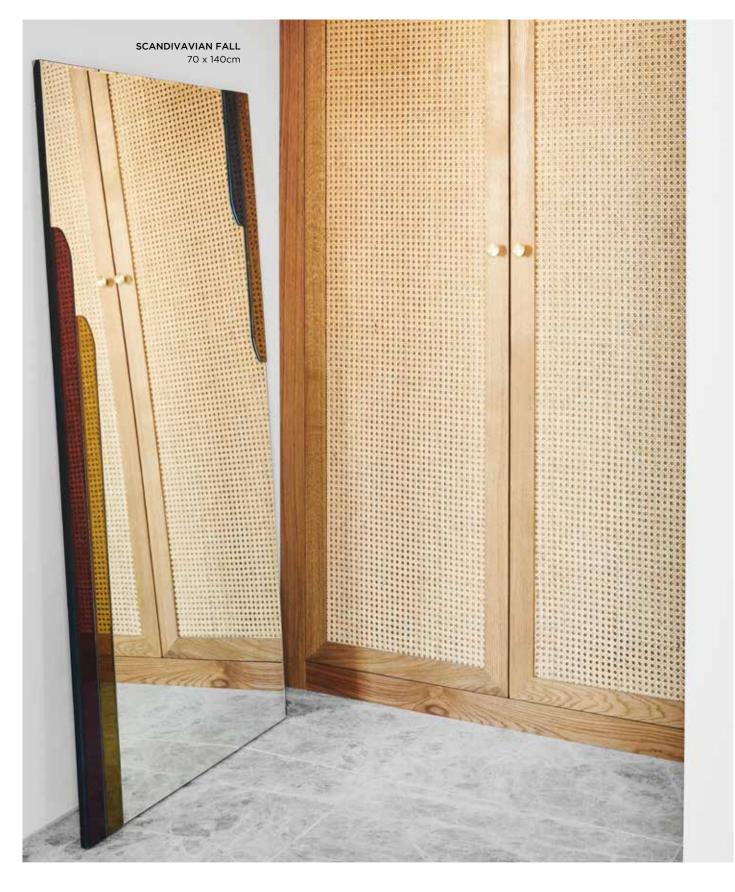

## **SCANDINAVIAN SPRING**

With Spring comes happiness and Reflections Copenhagen are delighted to introduce two new mirrors, the Scandinavian Fall mirror, and the Scandinavian Spring mirror. The Fall mirror is inspired by the autumnal feel that summer has come to an end and nature is preparing for winter with its burgundy, blue, and yellow tones. The hand-cut mirrored glass has been carefully placed on either side of the mirror to give an elongated effect. This full-bodied art nouveau mirror can be hung horizontally as well as vertically and is ideal for brightening up any room. Reflections Copenhagen suggest that it is placed or hung in a dressing room or in a hallway.