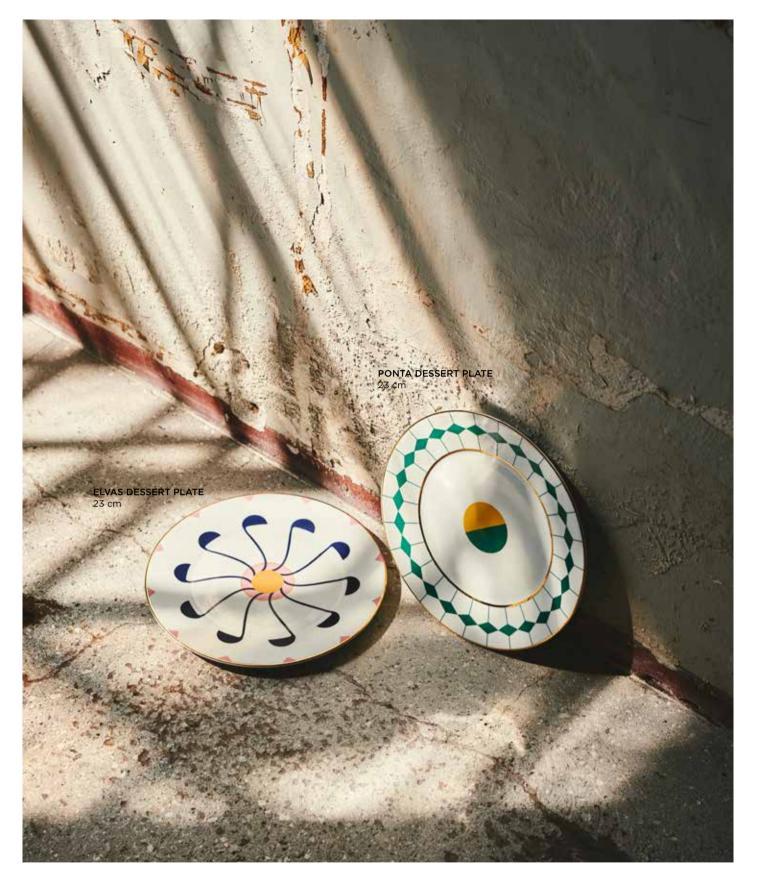

Reflections Copenhagen have expanded their collection to include four new vibrantly coloured plates. The collection has taken its inspiration from Art Nouveau graphics and modernised them by adding a splash of the 1980's and contemporary colour schemes, as well as an obvious Scandinavian character.

The dinner plate collection will be an upgrade to your porcelain collection. Bold enough to stand alone or daring enough to be grouped together for a modern twist.

One thing is for sure – these plates will spruce up any dinner table.