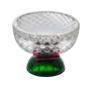

### **JACKIE BOWL**

The grand finale from this collection comes with the Jackie bowl. The shape of this bowl was created with great attention to detail so that it is not only useful but incredibly beautiful as a centre piece as well. The diamond engraved zigzags along the side of the bowl, and the amethyst and emerald coloured base draw attention to the sturdiness and gracefulness of this bowl. It makes a fabulous addition to any table setting and will be an object of admiration and a true statement piece in your home.