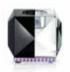

## T-LIGHT HOLDERS

The T-light Holders by Reflections Copenhagen combines versatility with value, using the Reflections Copenhagen signature cuts and design to create crystal of astonishing clarity, colour and substantial weight. Taking cues from classic architecture and the Art Deco era, the T-light holders will make dramatic addition to any table setting bringing radiance and sparkle.

### **VEGAS**

Vegas Tea light Holder expresses edginess and Rock'n'Roll. The charcoal black, milky white and clear crystal creates a rough look. With the fine cuts and crystal detailing, Vegas becomes a sculptural object with a mesmerizing effect.