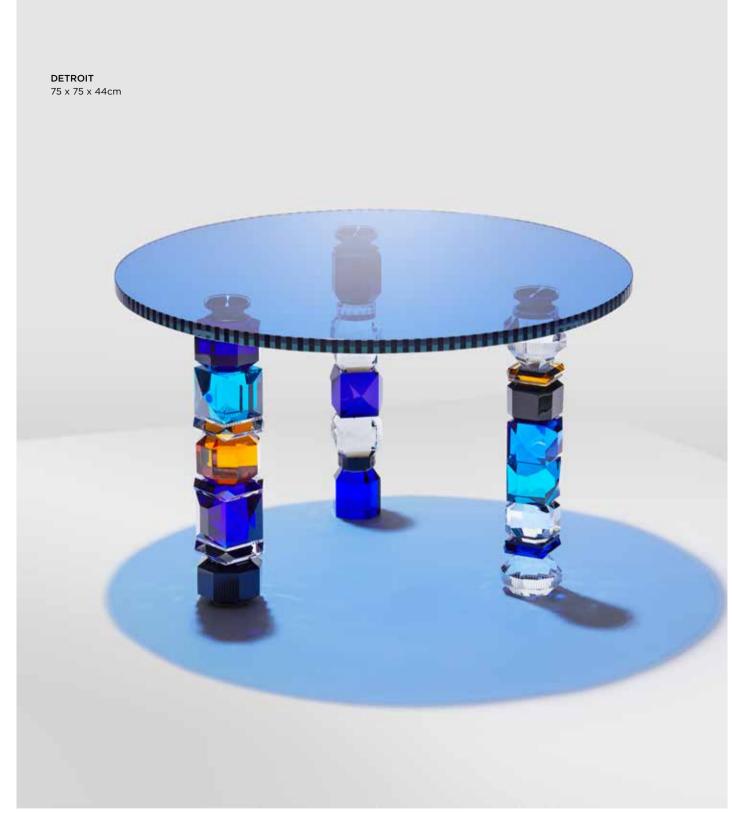

## **DETROIT TABLE**

The handcrafted Detroit table is designed to be a piece of sculptural furniture. Each detail unveils a different emotion joy, surprise andnostalgia. The table is contemporary by creative interpretation. An uncensored aesthetic where each element in the table has its own power and expression.