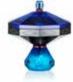

# PERFUME FLACONS

Beautiful and whimsical perfume flacons, each carefully designed with a distinct and magical appearance. The flacons are created to evoke the vibe of a vintage boudoir set in a contemporary context. True to the original function of the flacon, it can be filled with your treasured perfume in the perfect fusion of form and function. Create your own poetic perfumery with Reflections Copenhagen's unique and sparkling fine hand cut crystal flacons.

**HAMILTON** 17 x 12 x 4,7cm

BELLEVILLE PERFUME FLACON

HAMILTON PERFUME FLACON

84 8!

LAUDERDALE PERFUME FALCON

RIVERSIDE PERFUME FLACON

ROCHESTER PERFUME FLACON