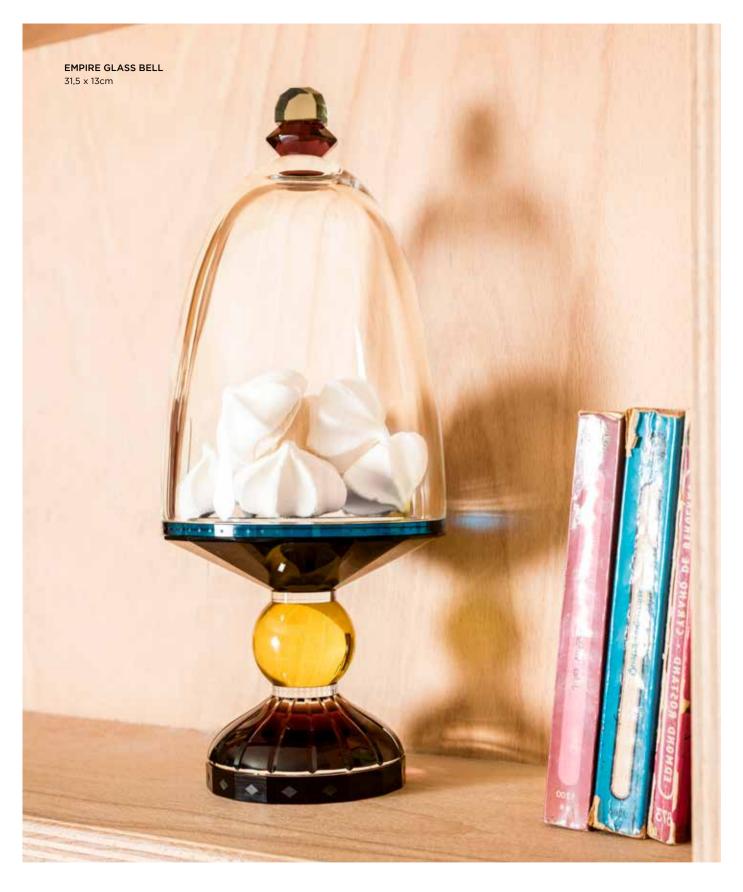

# GLASS BELLS

Reflections Copenhagen has re-interpreted the classic Glass Bells into contemporary versions and establishes the Glass Bells with new a perception and viewing of the standard Glass Bell. Both Created with memorable notes of the forgotten and impression of the great beyond.

Handcrafted by the finest hand cut crystal featuring a sleek, domed bell design and attracts attention to the extravagant knob handle and melodramatic base.