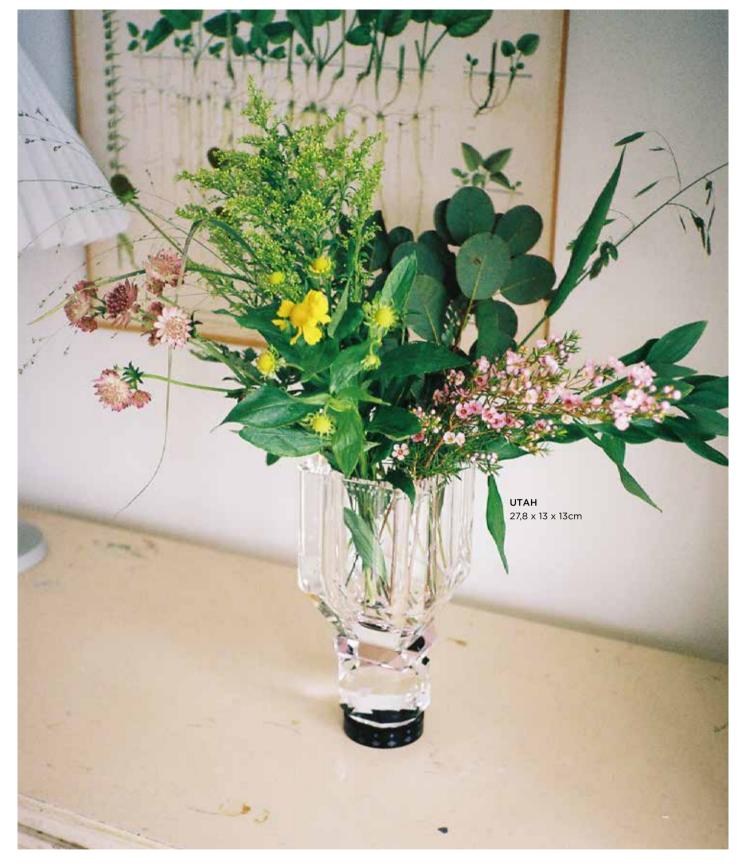

### **UTAH VASE**

The graceful feminine colour of rose and the darkness of black combined with transparent clear crystal - all harmonized in the creation of the Reflections Copenhagen Utah Vase. Blending timeless aesthetic with a unique sense of geometric forms. A design that is extravagant and surprising.