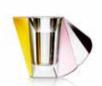

### Laguna

This striking candle holder features many unique elements in its design. With its aquamarine blue butterfly wings standing on a pink opal coloured base, this striking colour blocking combination makes this crystal candle holder an objet d'art, delightful wherever placed. The Laguna candle holder is strong enough to stand on its own, but it is even more entrancing when paired together with another candle holder from our collection.

### Carmina

This striking candle holder features many unique elements in its design - opal butterfly wings standing on an amber coloured base, stacked in a combination of shapes, and finished off with an emerald candle holder. This striking colour blocking combination makes this crystal candle holder an objet d'art, delightful wherever placed. The Carmina candle holder will entice you with its spellbinding and delightful colour blocking combination and can stand strongly on its own or be paired together with another candle holder from our collection.

**Aya**This gemlike candle holder captivates anyone that looks at it with its riot of colour combinations – emerald, green, sapphire blue, onyx, and amber. This sharp and sparkling hand-cut crystal Candle Holder is incredibly captivating and will stand sharp on a white tablecloth alone or create a riot of colours by combining it with all four candle holders from our collection.

### India

This interesting and lively candle holder has been designed with the aim of creating an entrancing effect. With a ruby red crystal base, stacked with a sky-blue and orange ball, topped with an opal sphere, and finalised with an amber candle holder element, this piece will stimulate all your senses. It is a celebration to the skilled craftsmanship used to create this piece.