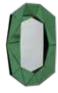

## **SCANDINAVIAN SPRING**

With Spring comes happiness and Reflections Copenhagen are delighted to introduce two new mirrors, the Scandinavian Fall mirror, and the Scandinavian Spring mirror. The Fall mirror is inspired by the autumnal feel that summer has come to an end and nature is preparing for winter with its burgundy, blue, and yellow tones. The hand-cut mirrored glass has been carefully placed on either side of the mirror to give an elongated effect. This full-bodied art nouveau mirror can be hung horizontally as well as vertically and is ideal for brightening up any room. Reflections Copenhagen suggest that it is placed or hung in a dressing room or in a hallway.