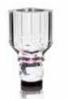

# PERFUME FLACONS

Beautiful and whimsical perfume flacons, each carefully designed with a distinct and magical appearance. The flacons are created to evoke the vibe of a vintage boudoir set in a contemporary context. True to the original function of the flacon, it can be filled with your treasured perfume in the perfect fusion of form and function. Create your own poetic perfumery with Reflections Copenhagen's unique and sparkling fine hand cut crystal flacons.

**HAMILTON** 17 x 12 x 4,7cm

BELLEVILLE PERFUME FLACON

HAMILTON PERFUME FLACON

84 8!

LAUDERDALE PERFUME FALCON

RIVERSIDE PERFUME FLACON

ROCHESTER PERFUME FLACON