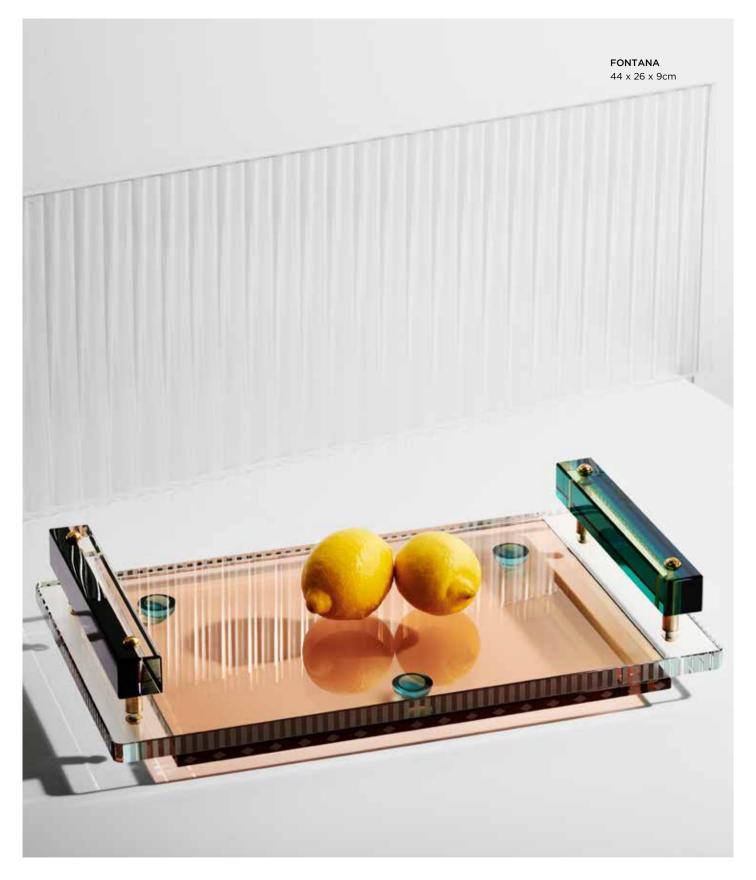

### **FONTANA TRAY**

The Fontana Tray nods to the work of the Pop-culture era. Created in direct contrast to the strict structure of modern design in favour of the radical.

 $^{46}$ 

This Halifax bowl evokes the style and glamour of the 1920's and 1930's and oozes contemporary charm. The colour combination is carefully composed and reflects the changing of times. With its pleasing harmony in the flowing lines of the crystals, this bowl is well sized and practical. It takes time and skill to create this hand-cut crystal bowl and it is both decorative and functional at the same time. This milky white gem facetted base contrasts elegantly with the delicate and exquisitely coloured plum band that securely holds the remarkable bowl. This bowl will make all your treats irresistible.