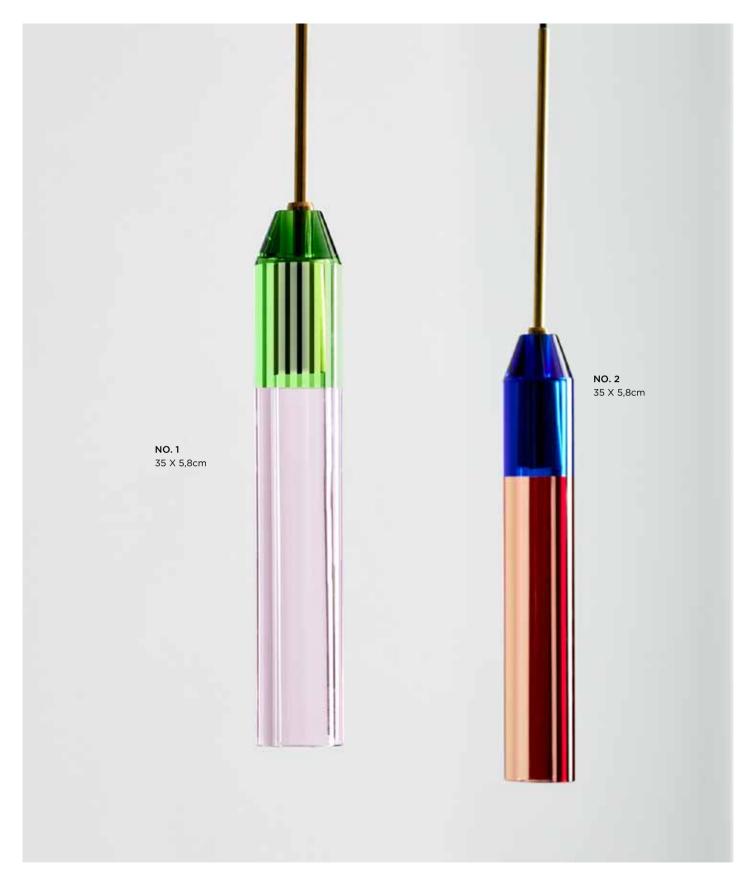

# CARNIVAL LAMPS

### CARNIVAL LAMPS

Design By Us & Reflections Copenhagen have put their creative minds together and created this unique series of lamps, CARNIVAL. A festive parade of hand cut crystal pendants and a decadent table lamp. With blasting colour combinations, a brave pattern mix, and sharply cut crystal these pendants move in a field of excitement between decadence and theatre. A series of lamps which push the norms and seduce their audience with the crystal's magical reflections.

CARNIVAL LAMPS

**CARNIVAL TABLE LAMP NO.1** 