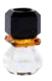

LINCOLN CHRISTMAS TEALIGHT HOLDERS 7,5 x 7,5 x 8,3 cm

### LINCOLN CHRISTMAS

Angular, crisp, and clear-cut shapes come together in these two fabulous Christmas crystal tealight holder configurations. Featuring pink, red, clear, and green colours, these tealight holders lend themselves perfectly to a Christmas atmosphere, but due to their contemporary look can also decorate any room outside of the Christmas season. They are crafted from fine hand-cut crystal, designed to artfully refract light through the facetted silhouette. These two Lincoln Christmas tealight holders will bring any table into the festive mood.