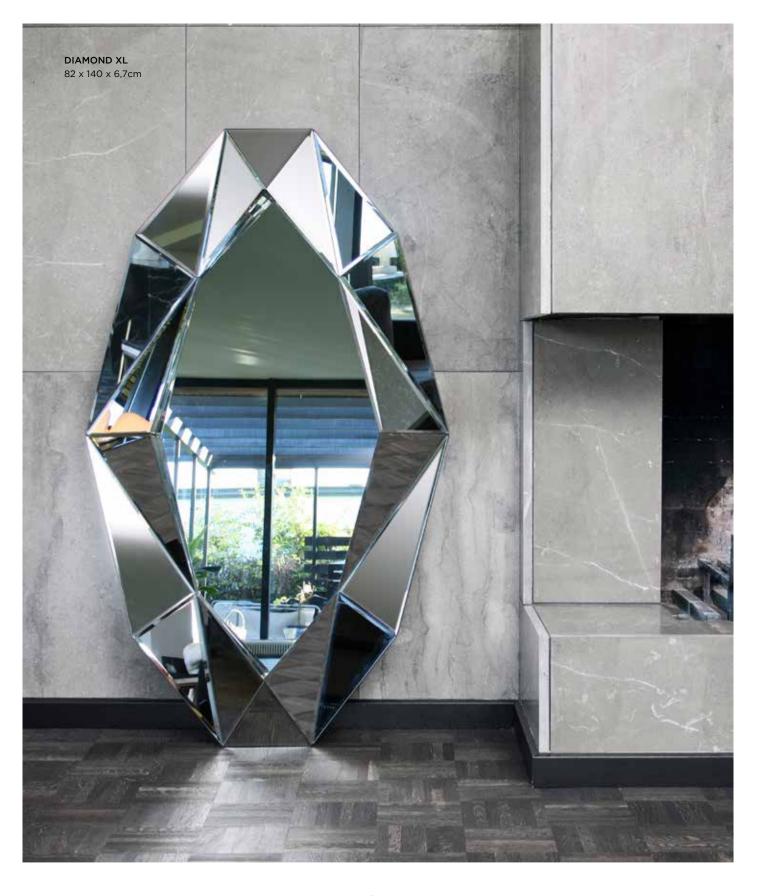

## **DIAMOND XL**

The Diamond XL Mirror is a magnificent full-body mirror that does not only provide functionality but becomes a part of your interior style.