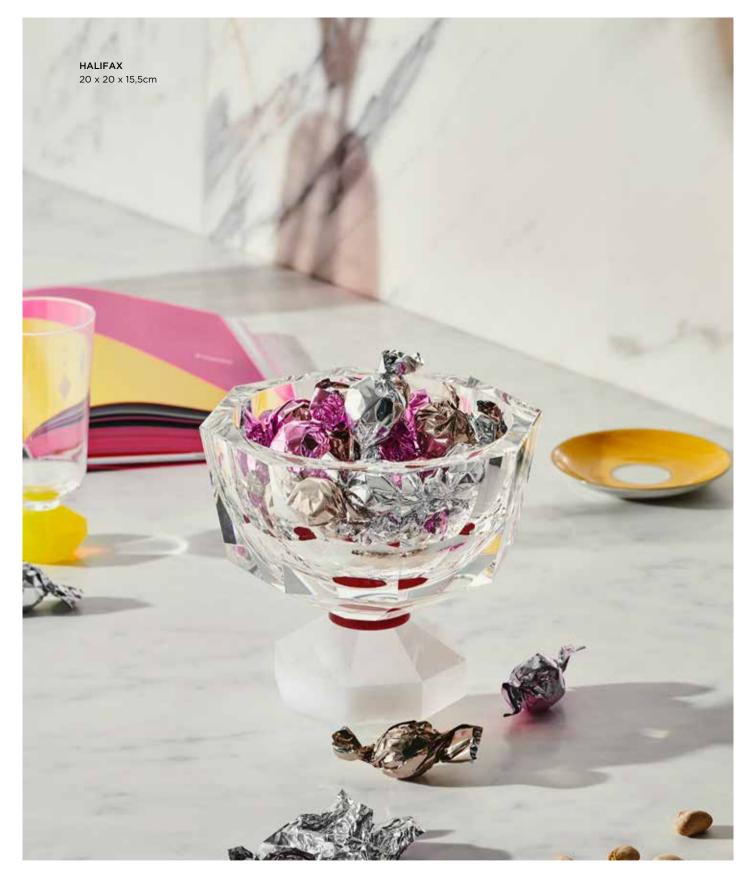

### **FONTANA TRAY**

The Fontana Tray nods to the work of the Pop-culture era. Created in direct contrast to the strict structure of modern design in favour of the radical.

 $^{46}$ 

This Halifax bowl evokes the style and glamour of the 1920's and 1930's and oozes contemporary charm. The colour combination is carefully composed and reflects the changing of times. With its pleasing harmony in the flowing lines of the crystals, this bowl is well sized and practical. It takes time and skill to create this hand-cut crystal bowl and it is both decorative and functional at the same time. This milky white gem facetted base contrasts elegantly with the delicate and exquisitely coloured plum band that securely holds the remarkable bowl. This bowl will make all your treats irresistible.