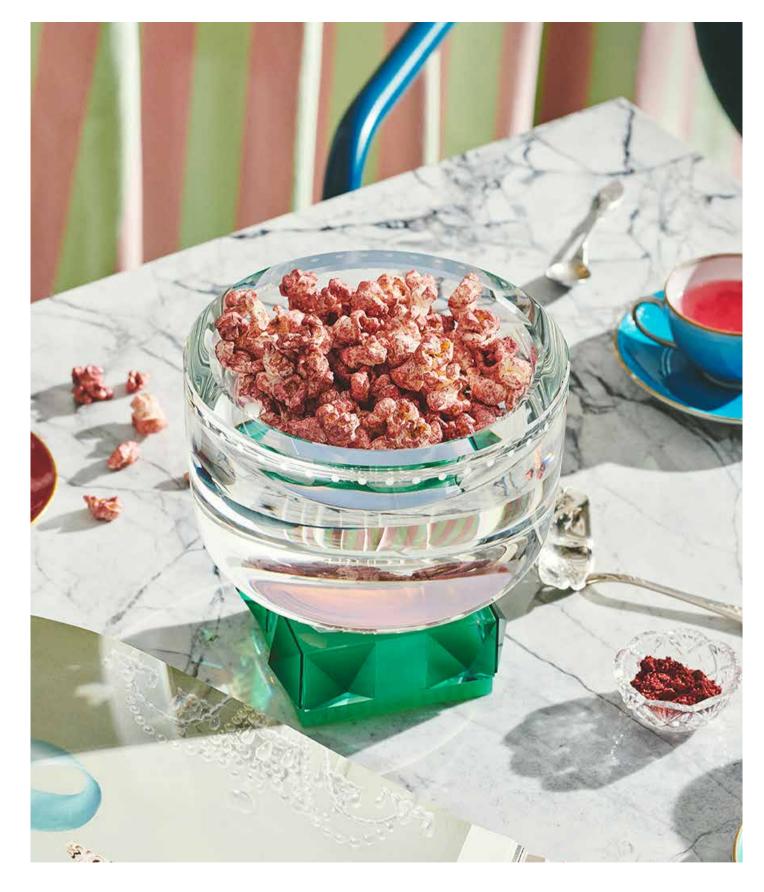

### **HOPE BOWL**

The Hope bowl is designed to bring greater joy to our day-to-day lives. The shape of this bowl has been created with great attention to detail. The diamond engraved zigzags along the sides of the bowl highlight the triangular shape of the bowl, while it accentuates the band that hold it. The delicate choice of colour is an enhancement to the feeling of optimism and positivity; some of the primary values of Reflections Copenhagen.