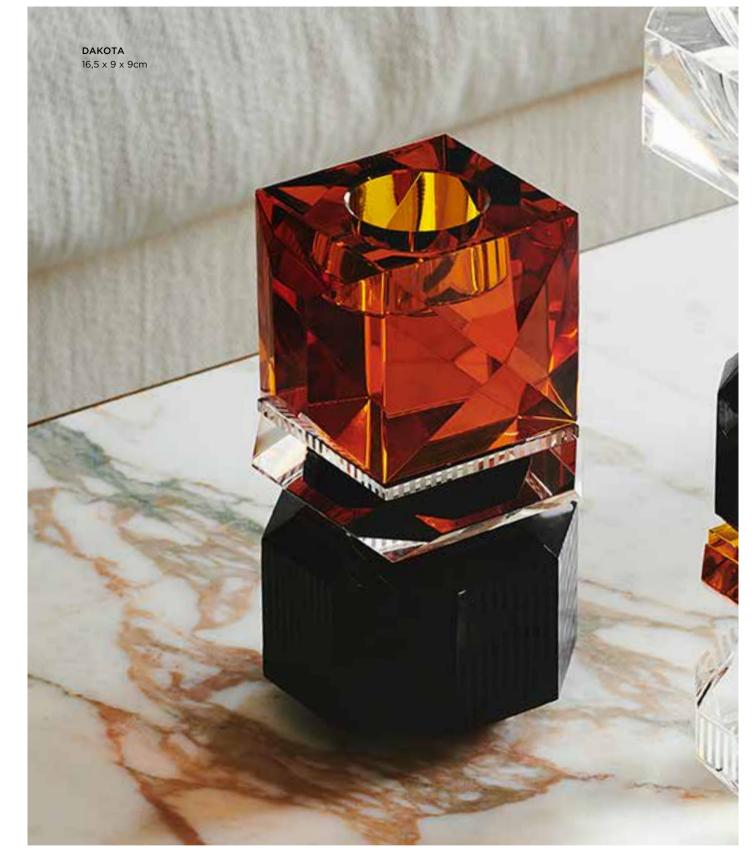

### DAKOTA

Amber, clear and black coloured crystal come together in this Reflections Copenhagen Tealight Holder, which looks to Art Deco aesthetics for inspiration. Angular, crisp and clear cut, the holder also presents a playful quality thanks to its unexpectedly stacked arrangement, a composition that lends itself to both functionality and a decorative appeal.