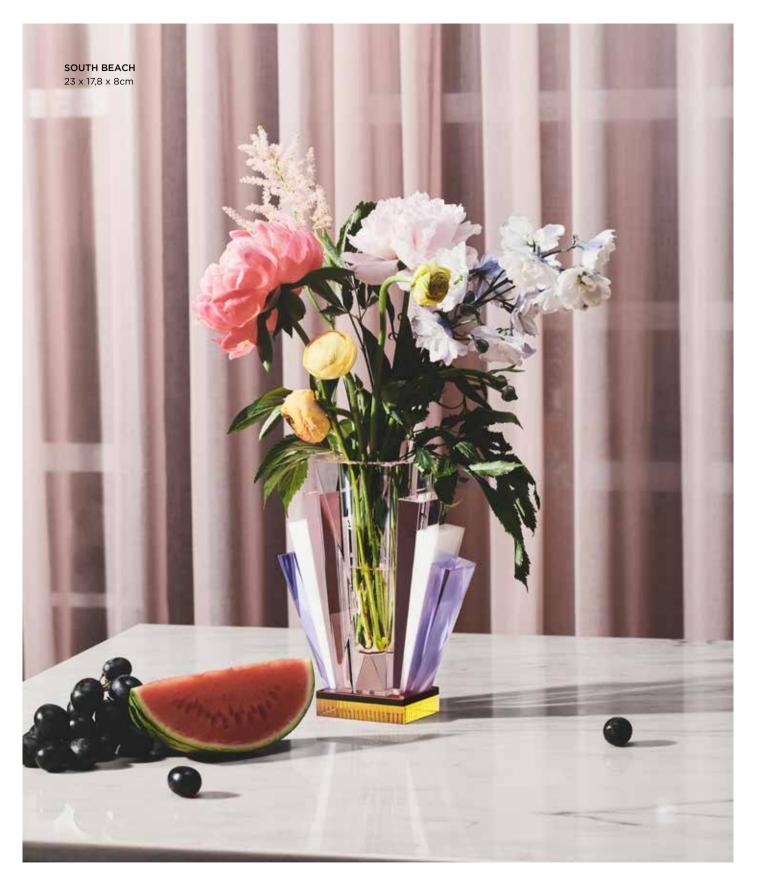

### **SOUTH BEACH VASE**

The pastel colour hues and Art Deco-inspired silhouette of Reflections Copenhagen's South Beach Vase emulate the tropical hotels lining the famous Miami beachfront. It's handcrafted from crystal and shaped with staggered rectangular blocks on either side of the foundation that give the impression of symmetry – a recurring style in 1920s avant-garde architecture.