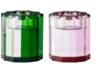

### LINCOLN CHRISTMAS

Angular, crisp, and clear-cut shapes come together in these two fabulous Christmas crystal tealight holder configurations. Featuring pink, red, clear, and green colours, these tealight holders lend themselves perfectly to a Christmas atmosphere, but due to their contemporary look can also decorate any room outside of the Christmas season. They are crafted from fine hand-cut crystal, designed to artfully refract light through the facetted silhouette. These two Lincoln Christmas tealight holders will bring any table into the festive mood.