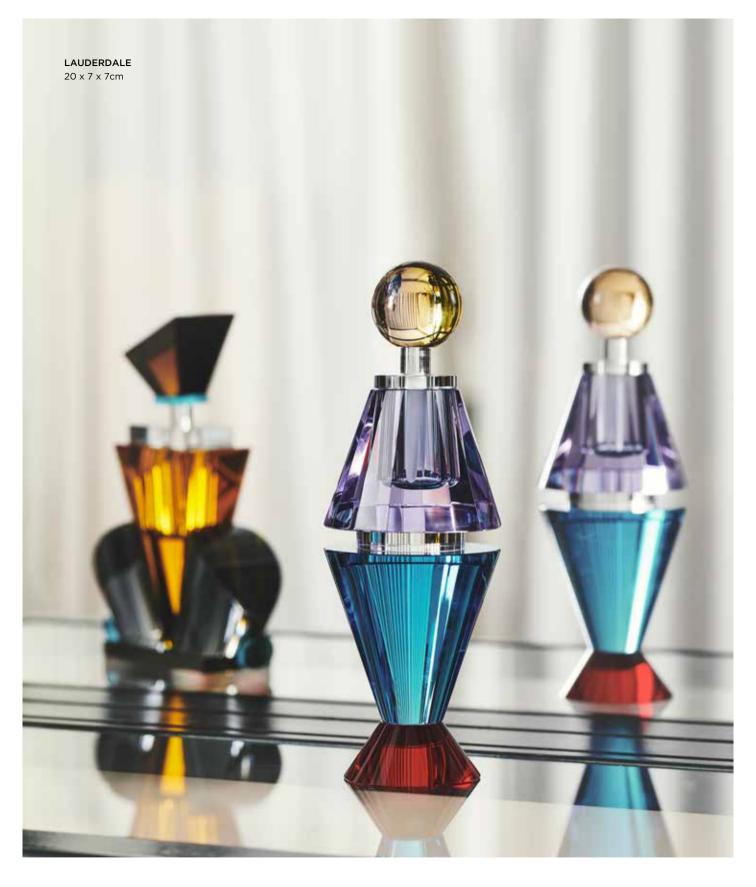

# PERFUME FLACONS

Beautiful and whimsical perfume flacons, each carefully designed with a distinct and magical appearance. The flacons are created to evoke the vibe of a vintage boudoir set in a contemporary context. True to the original function of the flacon, it can be filled with your treasured perfume in the perfect fusion of form and function. Create your own poetic perfumery with Reflections Copenhagen's unique and sparkling fine hand cut crystal flacons.

**HAMILTON** 17 x 12 x 4,7cm

BELLEVILLE PERFUME FLACON

HAMILTON PERFUME FLACON

84 8!

LAUDERDALE PERFUME FALCON

RIVERSIDE PERFUME FLACON

ROCHESTER PERFUME FLACON