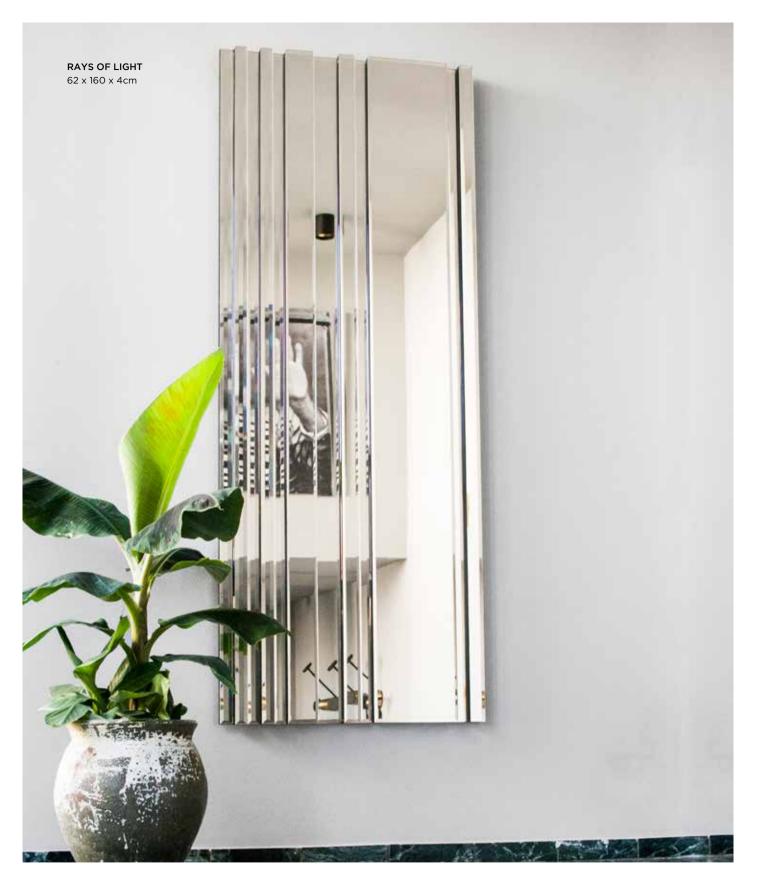

## **RAYS OF LIGHT**

The Rays Of Light mirror reflects light and create the illusion of more space. With its pure and squared shape and iconic expression, the Rays of Light Mirror adds a gentle touch of elegance to any interior style.