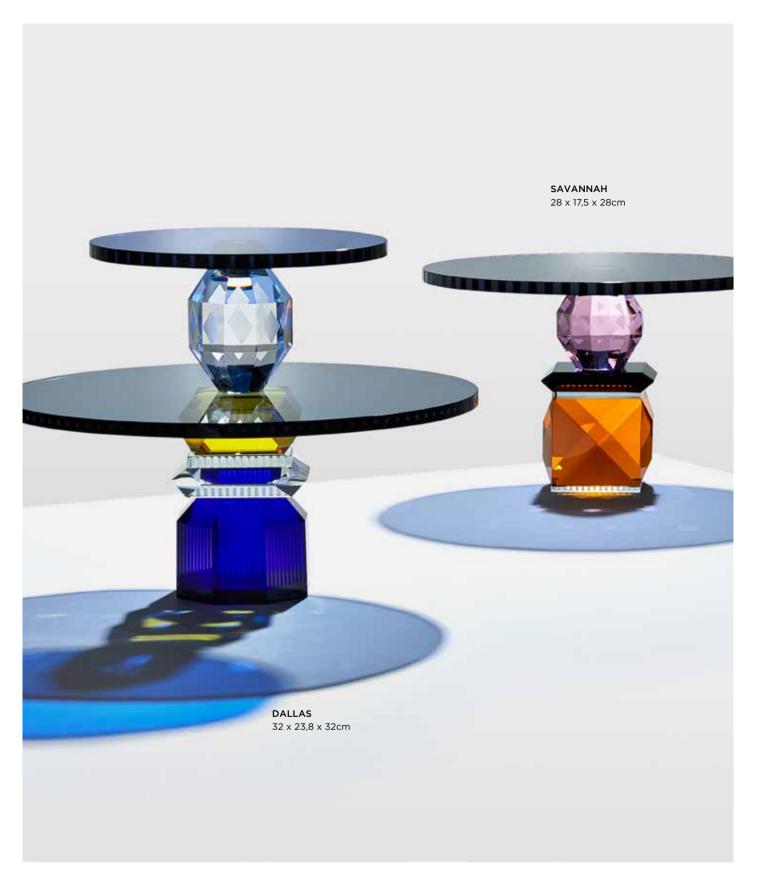

### **DALLAS AND SAVANNAH TRAYS**

The opulent colourful pose and precisely craftsmanship of the Dallas and Savannah Trays evokes an immediate Cubism Tamed atmosphere.