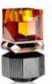

## T-LIGHT HOLDERS

The T-light Holders by Reflections Copenhagen combines versatility with value, using the Reflections Copenhagen signature cuts and design to create crystal of astonishing clarity, colour and substantial weight. Taking cues from classic architecture and the Art Deco era, the T-light holders will make dramatic addition to any table setting bringing radiance and sparkle.

### **PHOENIX**

The Phoenix Tealight Holder presents an impression of delicateness and toughness.

Handcrafted from black, clear and amber crystal featuring the iconic

Reflections Copenhagen cuts and shape.

### DAKOTA

Amber, clear and black coloured crystal come together in this Reflections Copenhagen Tealight Holder, which looks to Art Deco aesthetics for inspiration. Angular, crisp and clear cut, the holder also presents a playful quality thanks to its unexpectedly stacked arrangement, a composition that lends itself to both functionality and a decorative appeal.