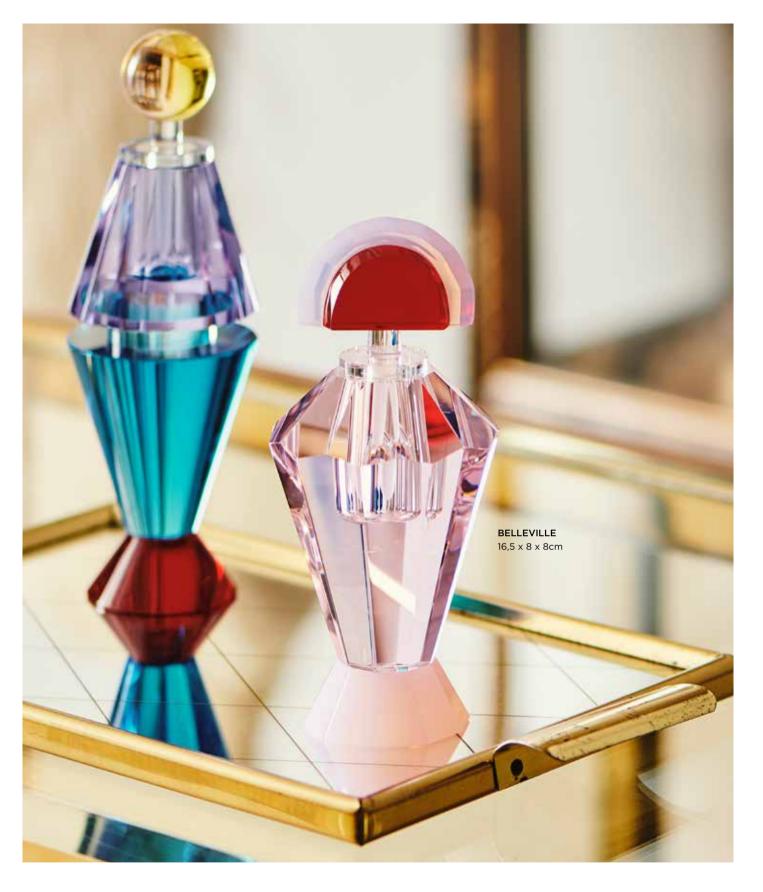

# PERFUME FLACONS

Beautiful and whimsical perfume flacons, each carefully designed with a distinct and magical appearance. The flacons are created to evoke the vibe of a vintage boudoir set in a contemporary context. True to the original function of the flacon, it can be filled with your treasured perfume in the perfect fusion of form and function. Create your own poetic perfumery with Reflections Copenhagen's unique and sparkling fine hand cut crystal flacons.

**HAMILTON** 17 x 12 x 4,7cm

BELLEVILLE PERFUME FLACON

HAMILTON PERFUME FLACON

84 8!

LAUDERDALE PERFUME FALCON

RIVERSIDE PERFUME FLACON

ROCHESTER PERFUME FLACON