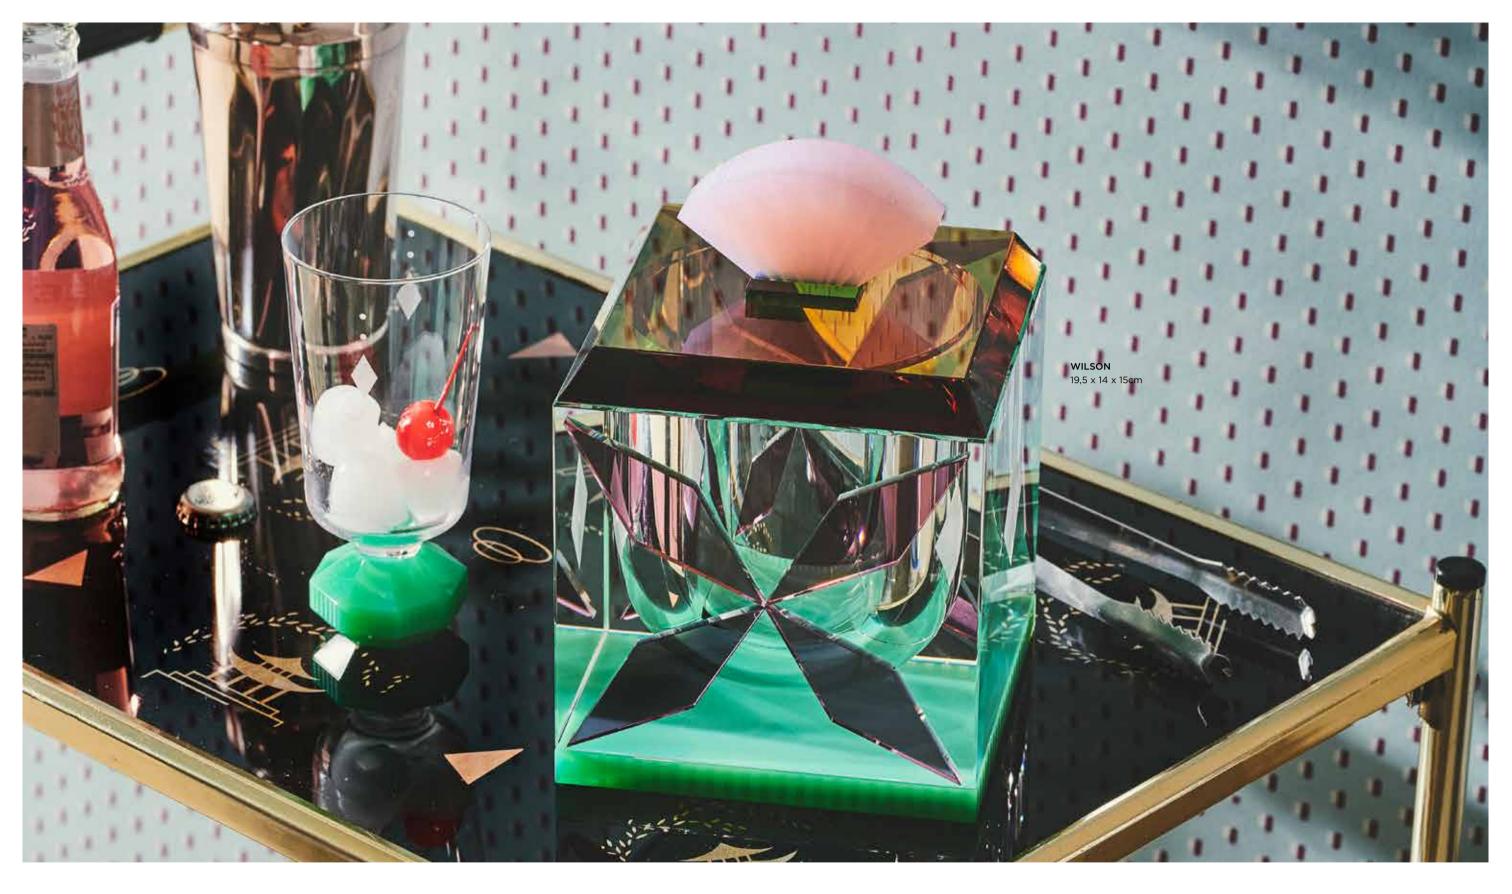

### WILSON ICE BUCKET

The vintage inspired ice bucket is perfect for the sparkling moments. Made of hand-crafted crystals this bucket is entirely determined by its elegance. The bodacious lid makes this bucket a showpiece. The smoky grey diamond shaped crystal pieces on the side of the bucket gives reference to the carnivalesque feel. This ice bucket makes a fabulous addition to any dining table setting and will surely be admired by all your guests.