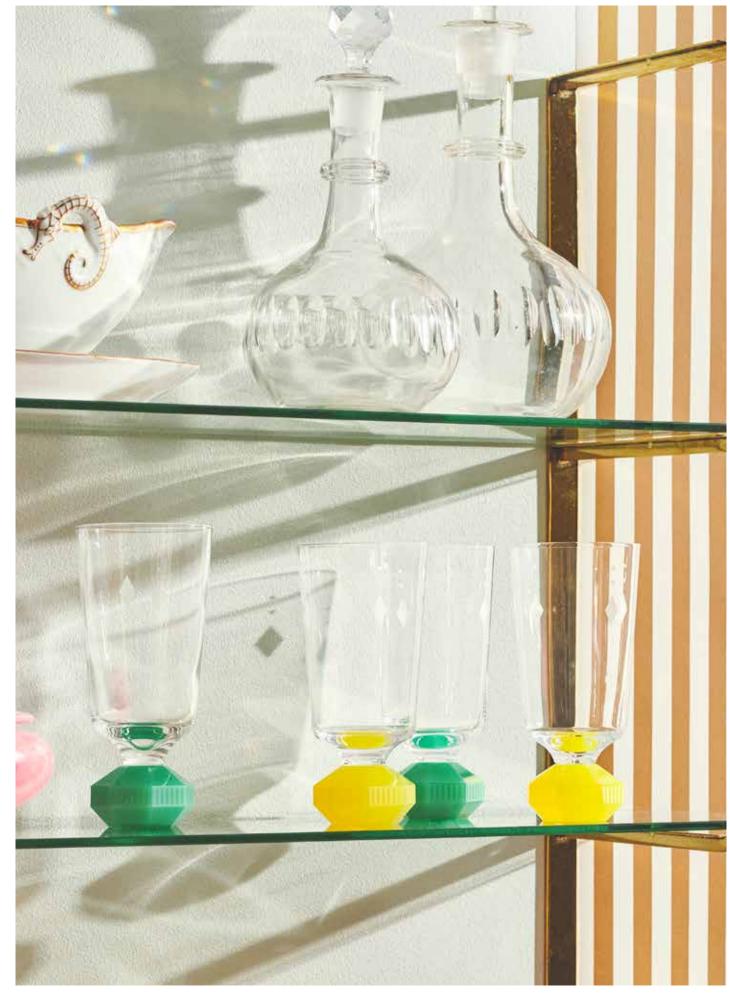

## GLASSWARE

The glassware collection elevates the vibrant dining experience with a distinguished line of drinking glasses. The splash of signature Reflections Copenhagen luxury glassware will set a sophisticated tone for your parties and add delight to everday life with a playful and theatrical mindset, inspired by the wonderful English antique glassware traditions. The appearance of the upper part of all six glasses contrasts seamlessly with the intricacy of the lower half. All of the fine hand cut crystal stems have bevelled detailing and a wide colour range all the way down to the foot, from which ridges illuminate.