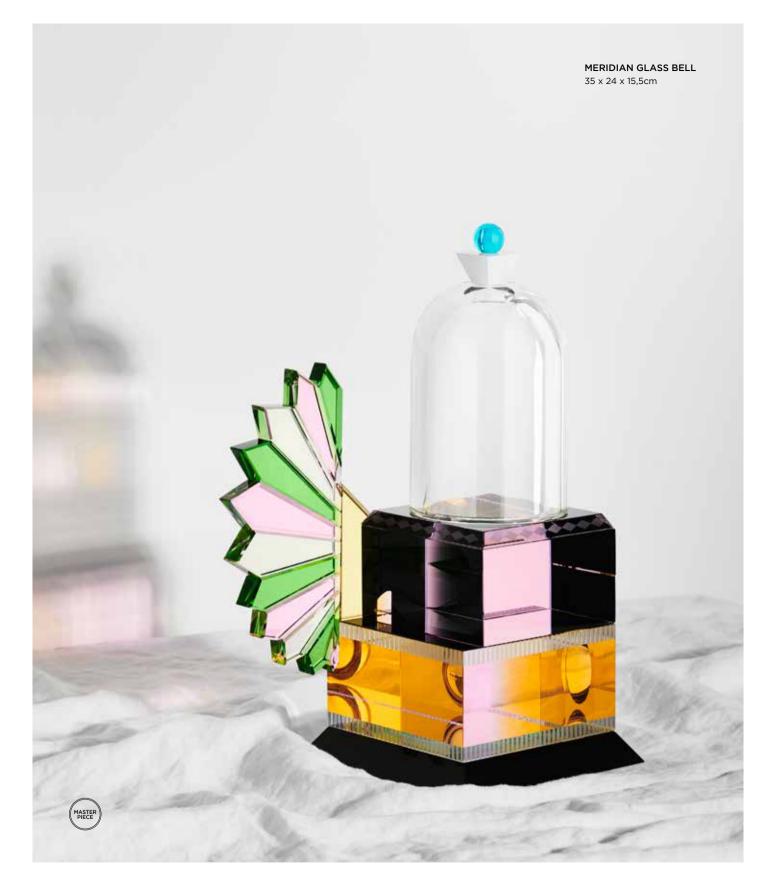

## **MERIDIAN GLASS BELL**

The Meridian Glass Bell. An applause to all the art lovers in the world. A dramatic piece that truly honors the dedication, passion and heroism of those that endorse the power to accept being diverse.