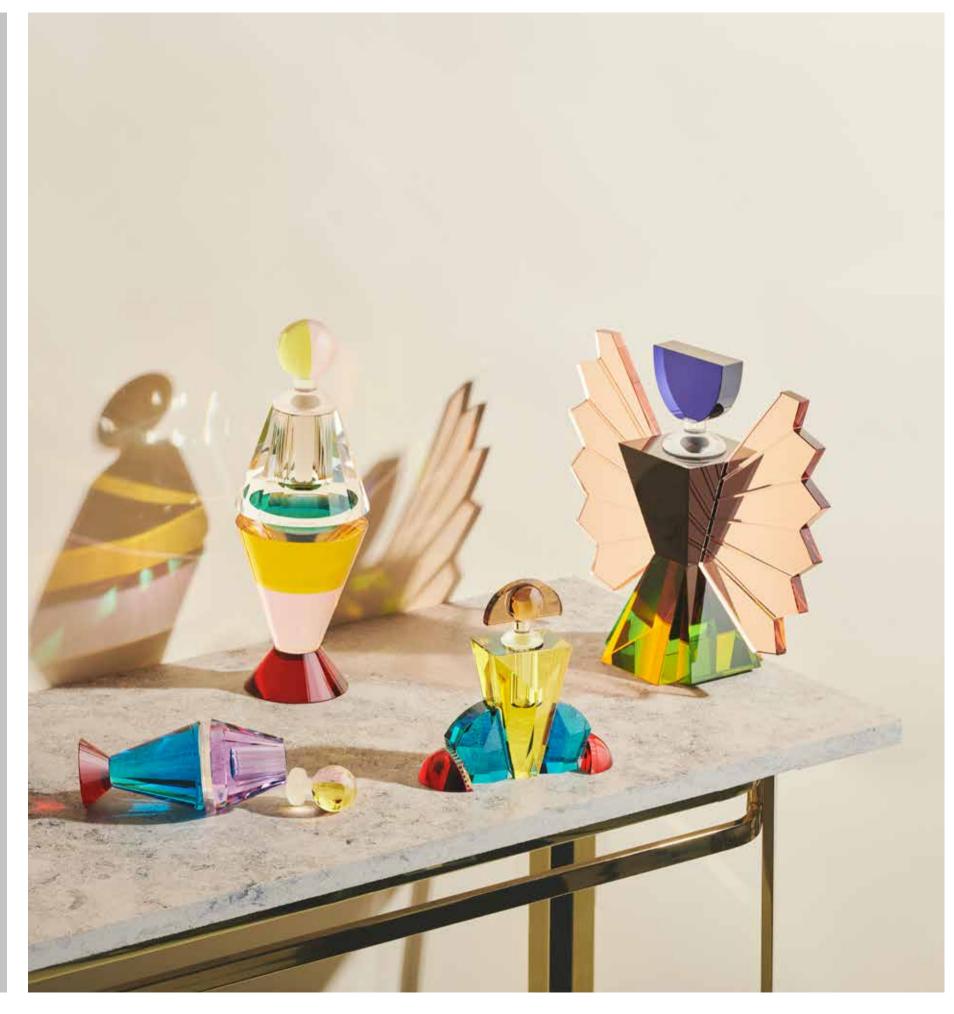

# PERFUME FLACONS

Beautiful and whimsical perfume flacons, each carefully designed with a distinct and magical appearance. The flacons are created to evoke the vibe of a vintage boudoir set in a contemporary context. True to the original function of the flacon, it can be filled with your treasured perfume in the perfect fusion of form and function. Create your own poetic perfumery with Reflections Copenhagen's unique and sparkling fine hand cut crystal flacons.