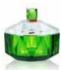

### Laguna

This striking candle holder features many unique elements in its design. With its aquamarine blue butterfly wings standing on a pink opal coloured base, this striking colour blocking combination makes this crystal candle holder an objet d'art, delightful wherever placed. The Laguna candle holder is strong enough to stand on its own, but it is even more entrancing when paired together with another candle holder from our collection.

### Carmina

This striking candle holder features many unique elements in its design - opal butterfly wings standing on an amber coloured base, stacked in a combination of shapes, and finished off with an emerald candle holder. This striking colour blocking combination makes this crystal candle holder an objet d'art, delightful wherever placed. The Carmina candle holder will entice you with its spellbinding and delightful colour blocking combination and can stand strongly on its own or be paired together with another candle holder from our collection.

**Aya**This gemlike candle holder captivates anyone that looks at it with its riot of colour combinations – emerald, green, sapphire blue, onyx, and amber. This sharp and sparkling hand-cut crystal Candle Holder is incredibly captivating and will stand sharp on a white tablecloth alone or create a riot of colours by combining it with all four candle holders from our collection.

### India

This interesting and lively candle holder has been designed with the aim of creating an entrancing effect. With a ruby red crystal base, stacked with a sky-blue and orange ball, topped with an opal sphere, and finalised with an amber candle holder element, this piece will stimulate all your senses. It is a celebration to the skilled craftsmanship used to create this piece.