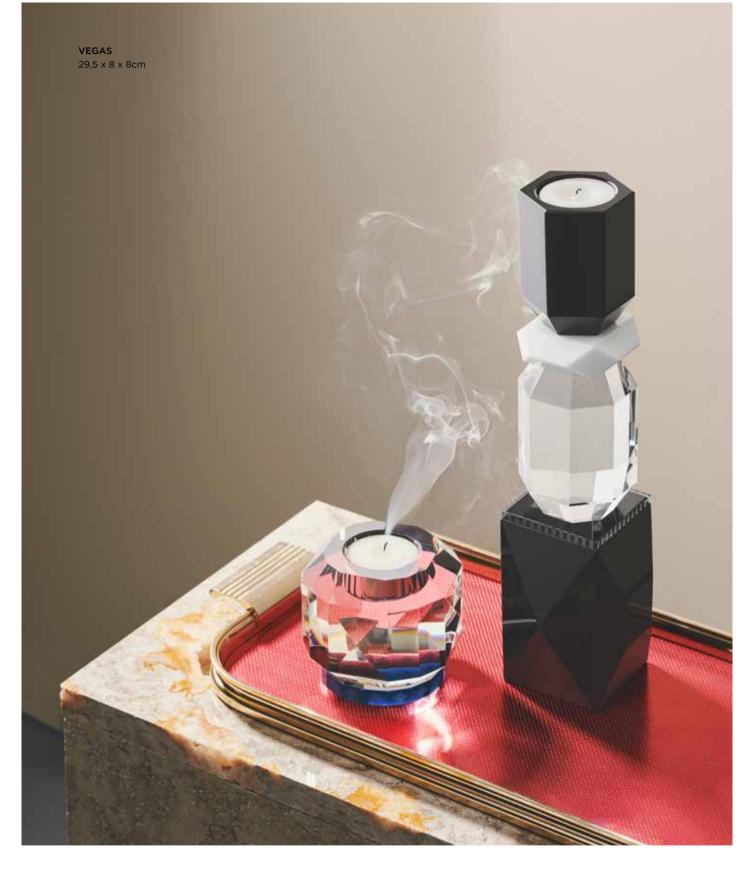

### **VEGAS**

Vegas Tea light Holder expresses edginess and Rock'n'Roll. The charcoal black, milky white and clear crystal creates a rough look. With the fine cuts and crystal detailing, Vegas becomes a sculptural object with a mesmerizing effect.