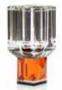

## T-LIGHT HOLDERS

The T-light Holders by Reflections Copenhagen combines versatility with value, using the Reflections Copenhagen signature cuts and design to create crystal of astonishing clarity, colour and substantial weight. Taking cues from classic architecture and the Art Deco era, the T-light holders will make dramatic addition to any table setting bringing radiance and sparkle.

### **PHOENIX**

The Phoenix Tealight Holder presents an impression of delicateness and toughness.

Handcrafted from black, clear and amber crystal featuring the iconic

Reflections Copenhagen cuts and shape.

### DAKOTA

Amber, clear and black coloured crystal come together in this Reflections Copenhagen Tealight Holder, which looks to Art Deco aesthetics for inspiration. Angular, crisp and clear cut, the holder also presents a playful quality thanks to its unexpectedly stacked arrangement, a composition that lends itself to both functionality and a decorative appeal.