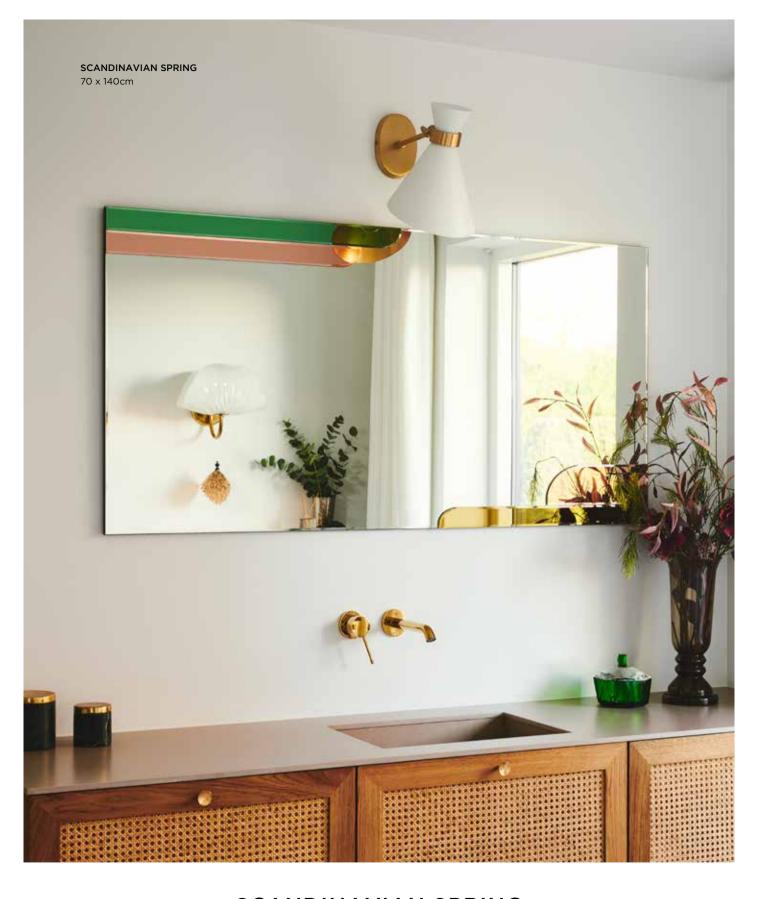

## **SCANDINAVIAN SPRING**

With Spring comes happiness and Reflections Copenhagen are delighted to introduce two new mirrors, the Scandinavian Fall mirror, and the Scandinavian Spring mirror. The Fall mirror is inspired by the autumnal feel that summer has come to an end and nature is preparing for winter with its burgundy, blue, and yellow tones. The hand-cut mirrored glass has been carefully placed on either side of the mirror to give an elongated effect. This full-bodied art nouveau mirror can be hung horizontally as well as vertically and is ideal for brightening up any room. Reflections Copenhagen suggest that it is placed or hung in a dressing room or in a hallway.