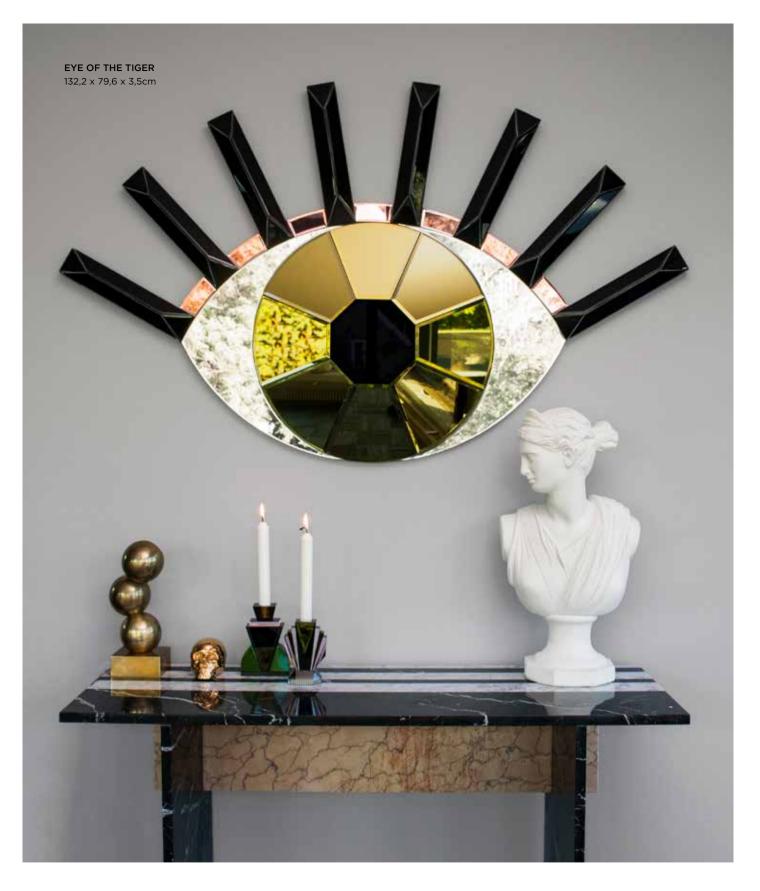

## **EYE OF THE TIGER**

Eye of the Tiger mirror illustrates the magnificence of light as it bounces back and meets the eye with fierceness and strength.