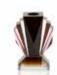

LINCOLN CHRISTMAS TEALIGHT HOLDERS 7,5 x 7,5 x 8,3 cm

### LINCOLN CHRISTMAS

Angular, crisp, and clear-cut shapes come together in these two fabulous Christmas crystal tealight holder configurations. Featuring pink, red, clear, and green colours, these tealight holders lend themselves perfectly to a Christmas atmosphere, but due to their contemporary look can also decorate any room outside of the Christmas season. They are crafted from fine hand-cut crystal, designed to artfully refract light through the facetted silhouette. These two Lincoln Christmas tealight holders will bring any table into the festive mood.