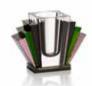

## FAN

This Art Deco Fan Frameless Wall Mirror created with passion for vintage inspired design.

The vintage inspired ice bucket is perfect for the sparkling moments. Made of hand-crafted crystals this bucket is entirely determined by its elegance. The bodacious lid makes this bucket a showpiece. The smoky grey diamond shaped crystal pieces on the side of the bucket gives reference to the carnivalesque feel. This ice bucket makes a fabulous addition to any dining table setting and will surely be admired by all your guests.