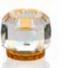

## T-LIGHT HOLDERS

The T-light Holders by Reflections Copenhagen combines versatility with value, using the Reflections Copenhagen signature cuts and design to create crystal of astonishing clarity, colour and substantial weight. Taking cues from classic architecture and the Art Deco era, the T-light holders will make dramatic addition to any table setting bringing radiance and sparkle.

### **PHOENIX**

The Phoenix Tealight Holder presents an impression of delicateness and toughness.

Handcrafted from black, clear and amber crystal featuring the iconic

Reflections Copenhagen cuts and shape.