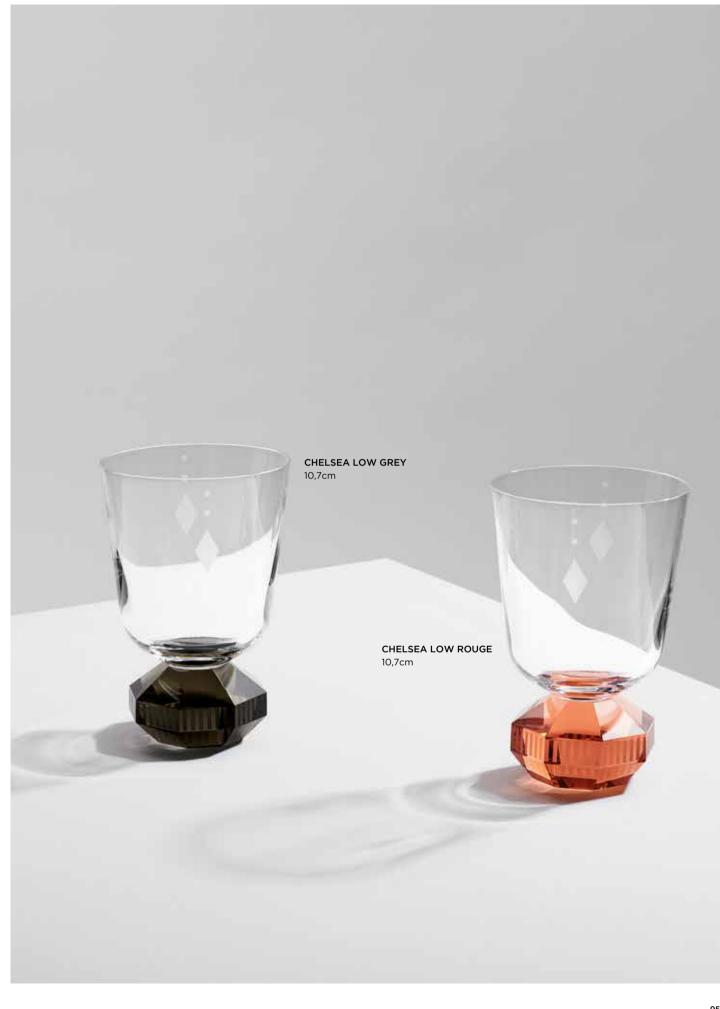

## **CHELSEA GLASSES**

In this new inerpretation, Reflection Copenhagen have managed to incorporate the gem facetted coloured base to their diamond engraved crystal glass. The milky mint and bright yellow bevelled base will spruce up any drink. If these two handcrafted glasses don't put you in the mood to hold a dinner party, we don't know what will. These glasses come as a set of two and will match a wide range of our crystal glasses.

## **CHELSEA LOW**

The Chelsea glasses is the newest addition to the glassaware collection. Its crafts-manship, regal and graceful, all apparent from every angle and taking part in a storied and elegant past.