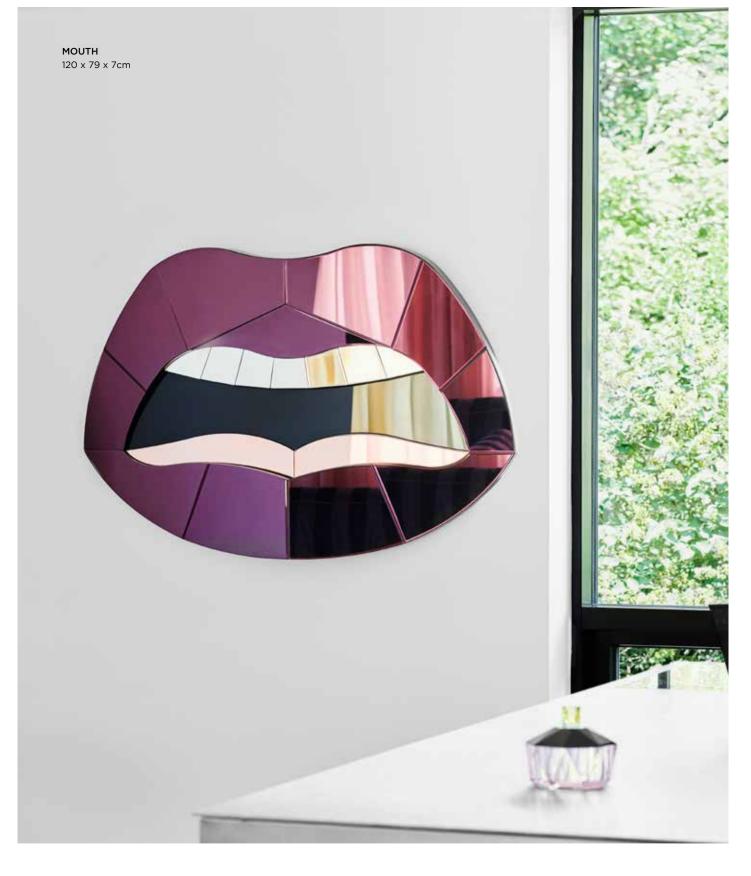

## MOUTH

The pop art inspired Mouth mirror is witty, brightly coloured, and made with hand cut facetted mirror parts – making it possible for it to create a unique dynamic.