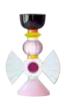

### Laguna

This striking candle holder features many unique elements in its design. With its aquamarine blue butterfly wings standing on a pink opal coloured base, this striking colour blocking combination makes this crystal candle holder an objet d'art, delightful wherever placed. The Laguna candle holder is strong enough to stand on its own, but it is even more entrancing when paired together with another candle holder from our collection.