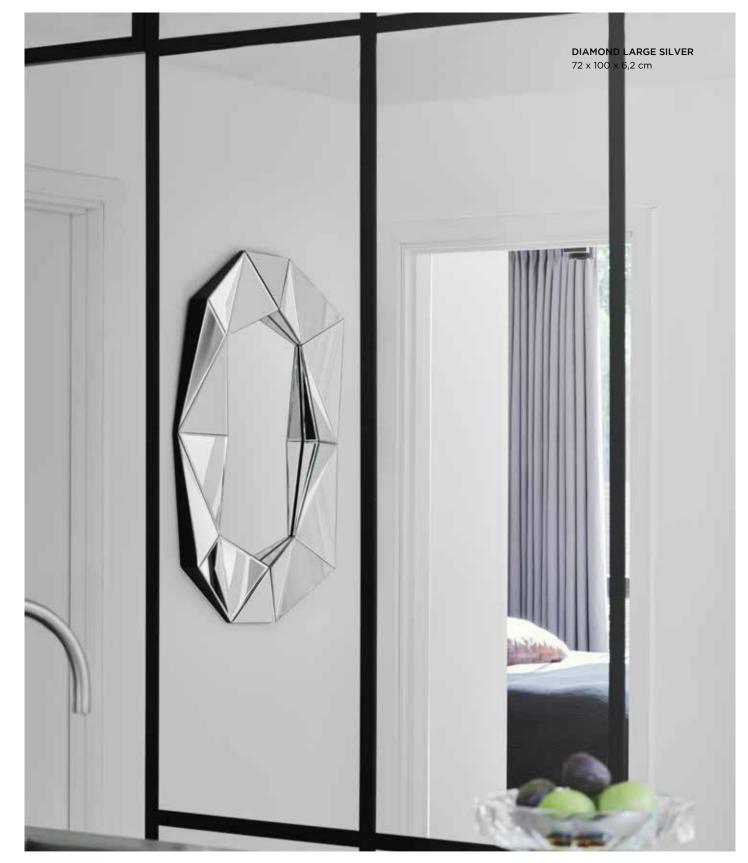

adent table lamp. With blasting colour combinations, a brave pattern mix, and sharply cut crystal these pendants move in a field of excitement between decadence and theatre. A series of lamps which push the norms and seduce their audience with the crystal's magical reflections.









CARNIVAL LAMPS

**CARNIVAL TABLE LAMP NO.1** 

## MIRRORS

The mirrors, a decorative, handcrafted collection incorporating traditional styles and shapes while providing new dimensions of form and strength through distinctive mirror decór.







**BELLATRIX & POLARIS** 

Bellatrix & Polaris mirrors feature searing looks inspired by the temptation of geometric lines, and marked by tasteful colour choice and classy but yet edgy design. It's a trend informed by the principles of 80s: big, loud, and lavish.





**DIAMOND SMALL** 

The Diamond Mirrors illustrates a perfect combination of function and art. These unique mirrors are inspired by the dazzling Style Modern era with its striking diamond shaped wedges, and yet they still manages to invoke a classic feel.

DIAMOND LARGE

114 11:





DIAMOND LARGE DIAMOND LARGE





## **DIAMOND XL**

The Diamond XL Mirror is a magnificent full-body mirror that does not only provide functionality but becomes a part of your interior style.

## **NOUVEAU 70**

The Nouveau 70, 80 and 90 mirrors unite elegance with simplicity and are characterized by geometric colour detailing.





NOUVEAU 80 NOUVEAU 90





## **TWILIGHT**

The marvellous Twilight mirror is a fantastic addition to our shabby chic Boudoir Collection. Accentuate your home with this piece of