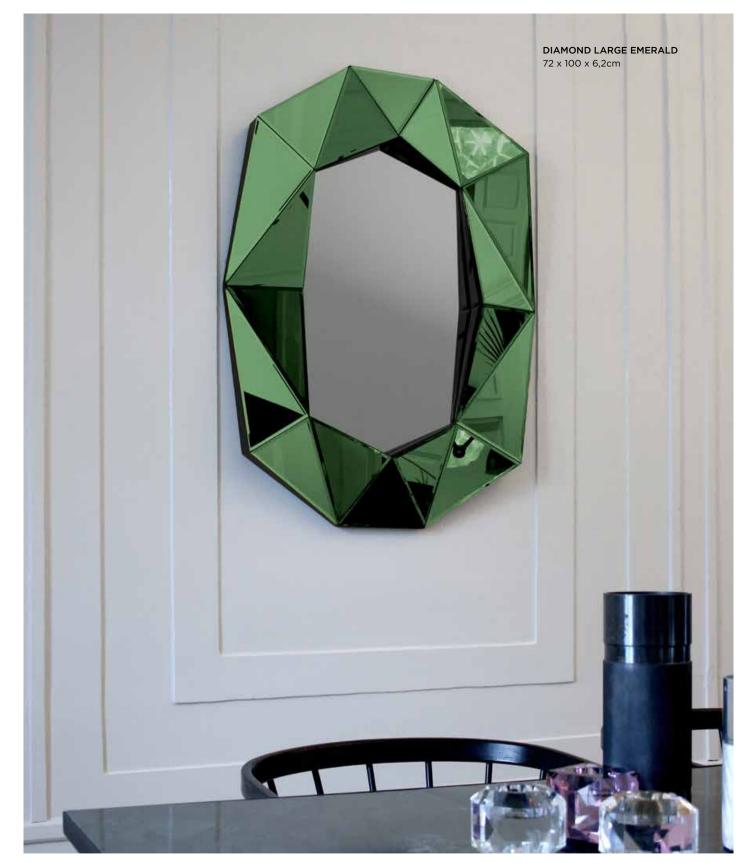

**DIAMOND SMALL** 

The Diamond Mirrors illustrates a perfect combination of function and art. These unique mirrors are inspired by the dazzling Style Modern era with its striking diamond shaped wedges, and yet they still manages to invoke a classic feel.

DIAMOND LARGE

114 11:

DIAMOND LARGE DIAMOND LARGE