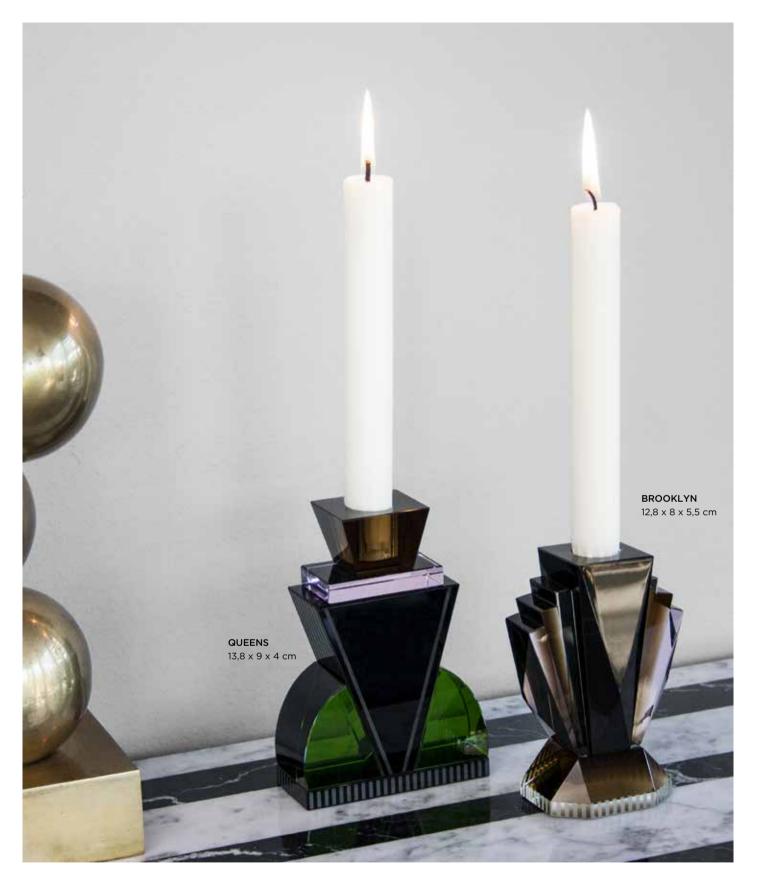

# CANDLE HOLDERS

Functional object that flaunts sculptural qualities, promising radiant light refractions and an inspiring aura.

Queens and Brooklyn Candle Holders are the interpretation of the wild skyline of New York with its distinctive Art Deco architectural style. These timeless functional art objects will add a sophisticated touch to your home.