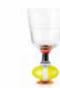

**Aya**This gemlike candle holder captivates anyone that looks at it with its riot of colour combinations – emerald, green, sapphire blue, onyx, and amber. This sharp and sparkling hand-cut crystal Candle Holder is incredibly captivating and will stand sharp on a white tablecloth alone or create a riot of colours by combining it with all four candle holders from our collection.