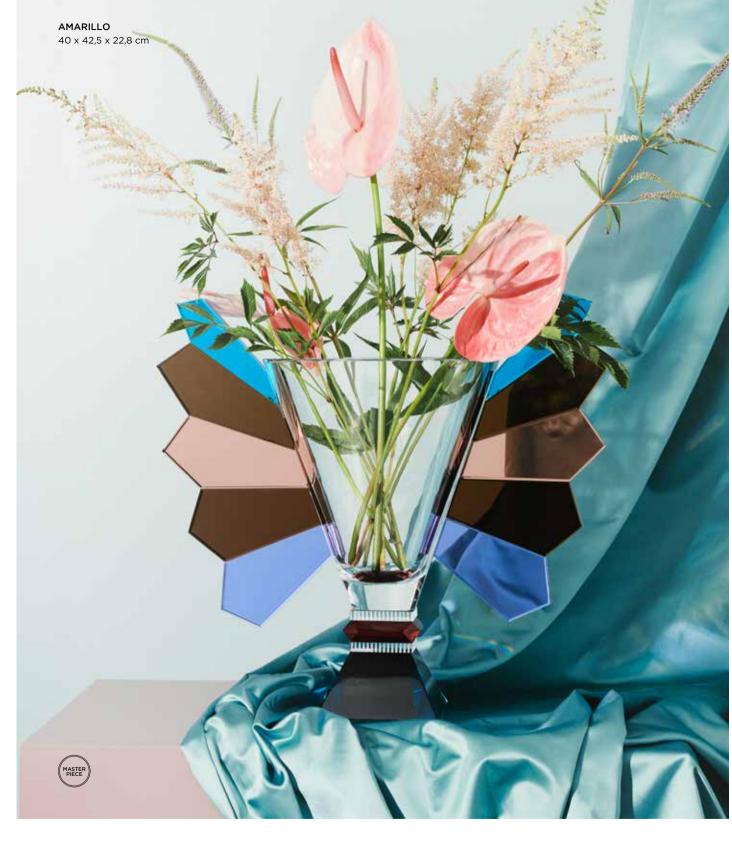

### **AMARILLO VASE**

The Amarillo Vase is a stunning combination of brilliance, geometric cuts and clarity. Accentuate the beauty of floral arrangements with this devastating fine crystal vase adorned with Reflections Copenhagen's signature carvings and patterns.