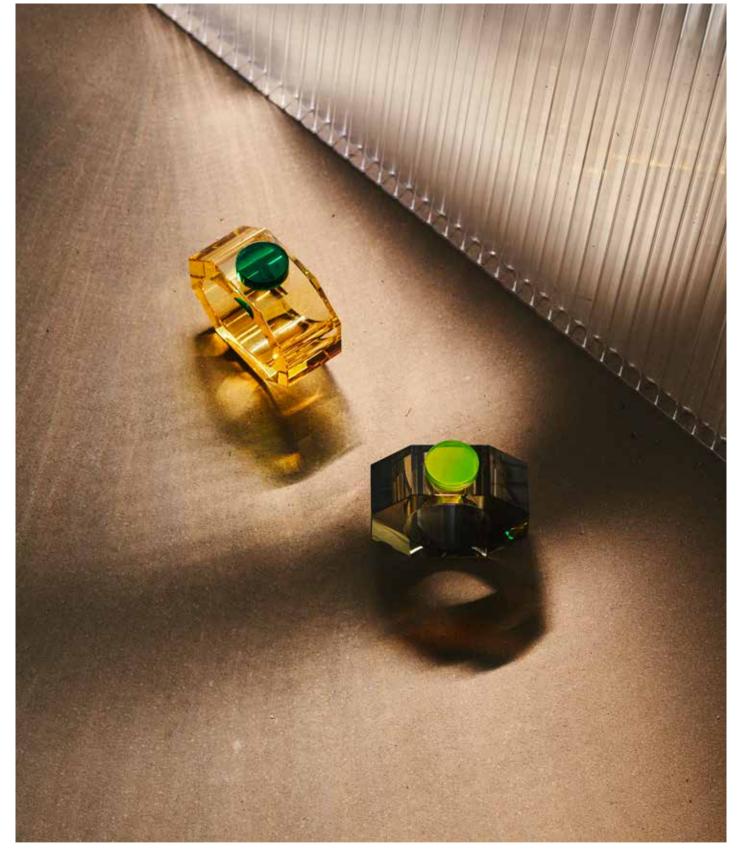

### SHELBY NAPKIN RINGS

These incredible jewellike napkin rings, sold in pairs, are a simple and modern twist to our new collection.

### SHELBY NAPKIN RINGS

Not only are they handcrafted in the highest quality crystals, but they are thoughtfully paired together for a bold and energetic effect. These glimmering and dazzling napkin rings will bring a star-studded effect to any table setting.