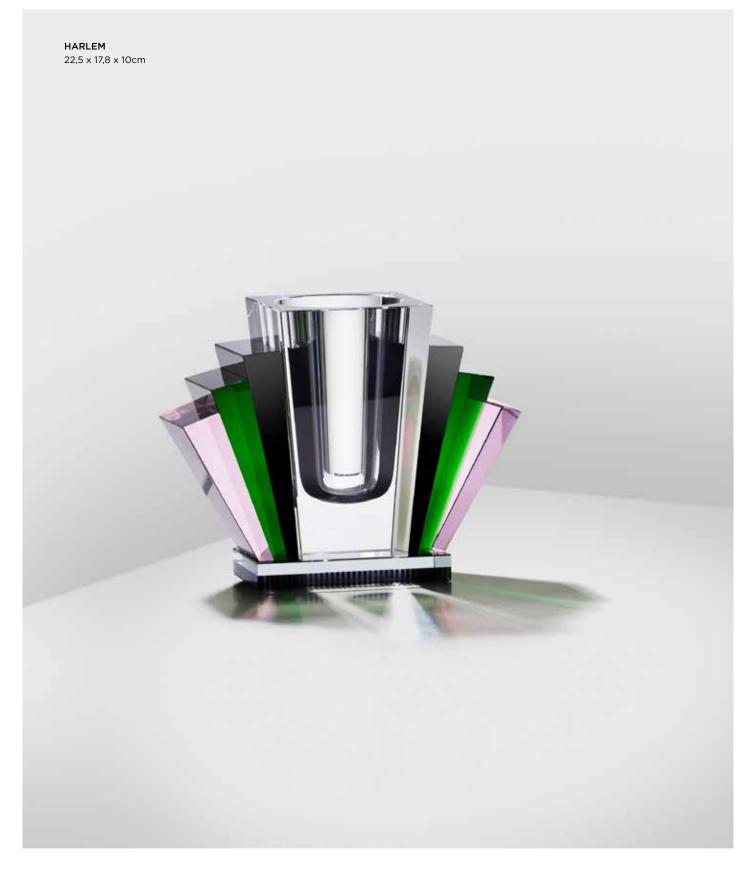

 $_{36}$ 

This weighty Vase channels old Hollywood glamour and luxury, when exquisite architecture and décor defined the atmosphere of both films and homes during the 1920s and '30s. The Danish designers of the Harlem Vase, Julie Hugau and Andrea Larsson, were inspired by the massive skyscrapers that make up the "wild skyline" of New York City, and graphic expressions of Art Deco.