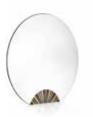

## FAN

This Art Deco Fan Frameless Wall Mirror created with passion for vintage inspired design.

The vintage inspired ice bucket is perfect for the sparkling moments. Made of hand-crafted crystals this bucket is entirely determined by its elegance. The bodacious lid makes this bucket a showpiece. The smoky grey diamond shaped crystal pieces on the side of the bucket gives reference to the carnivalesque feel. This ice bucket makes a fabulous addition to any dining table setting and will surely be admired by all your guests.