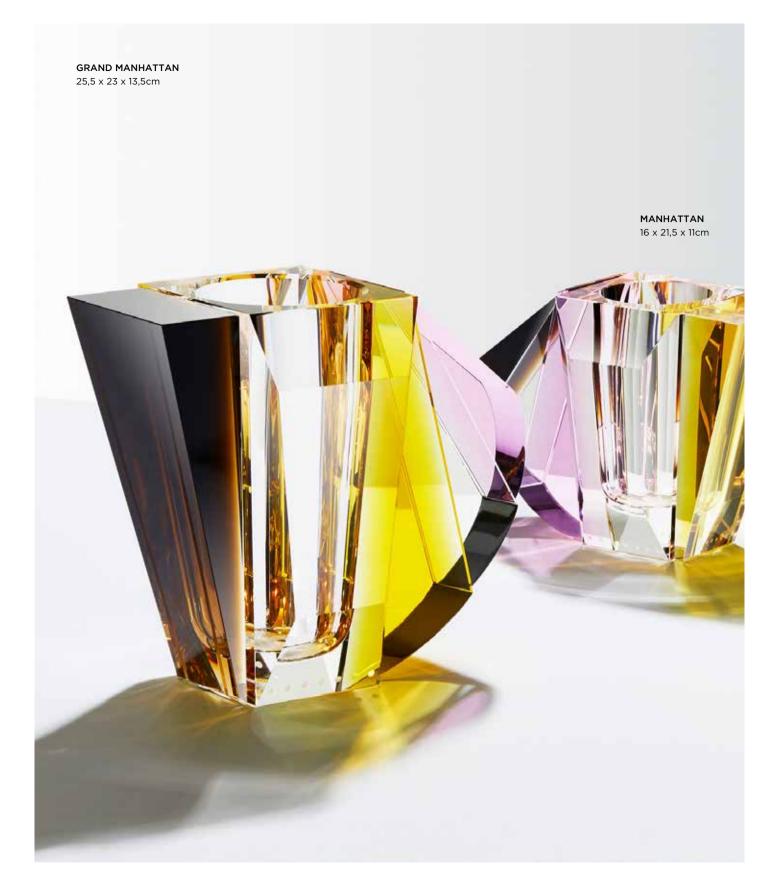

### **GRAND MANHATTAN & MANHATTAN VASE**

The Grand Manhattan and The Manhattan vases are inspired by the architectural lines of the New York skyline and the soft natural curves of a seashell. A sculptural design that combines the rigid geometric shapes with delicate chromatic composition of fine hand cut crystal.