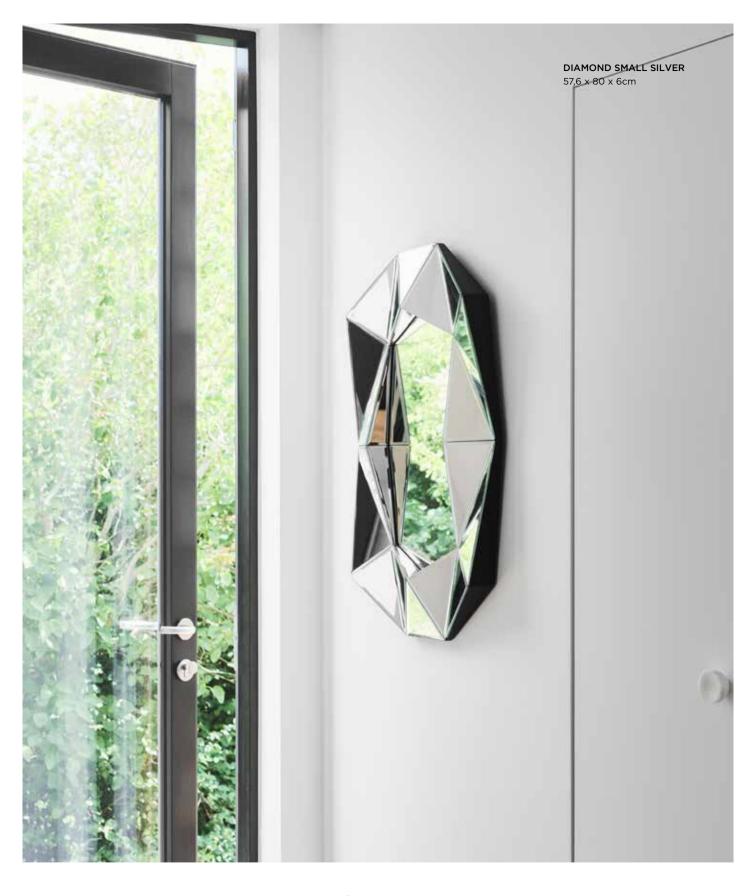

**DIAMOND SMALL** 

The Diamond Mirrors illustrates a perfect combination of function and art. These unique mirrors are inspired by the dazzling Style Modern era with its striking diamond shaped wedges, and yet they still manages to invoke a classic feel.