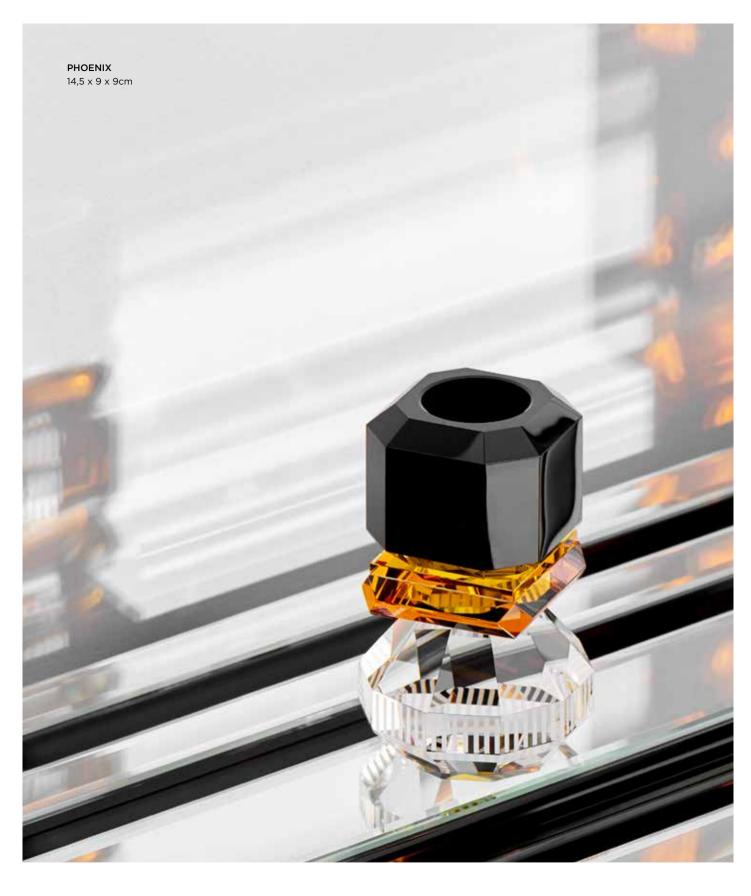

### **PHOENIX**

The Phoenix Tealight Holder presents an impression of delicateness and toughness.

Handcrafted from black, clear and amber crystal featuring the iconic

Reflections Copenhagen cuts and shape.