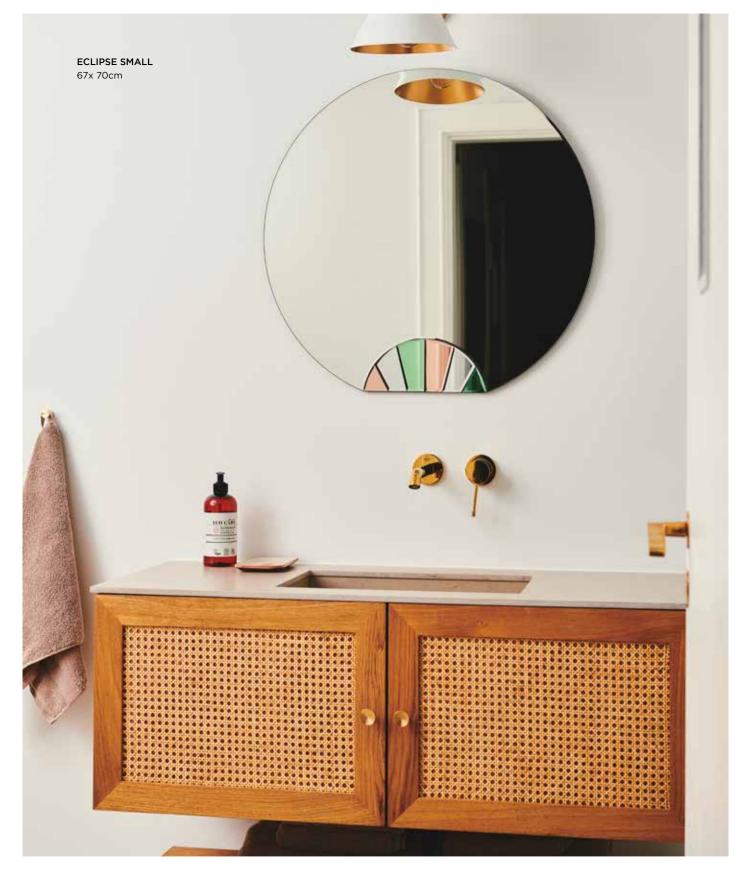

26 12:

The small Eclipse mirror gives reference to the definition of an eclipse; the earth and the moon form a line with the sun. The fan-like shape of the coloured glass set along the bottom of the mirror connects the mirror with an eclipse. The colours are simple and the colour combination calm. This incredibly elegant mirror is ideal for a children's bedroom, bathroom or a dressing room. This mirror reflects much more than just an image.

It's an original work of art for your wall.