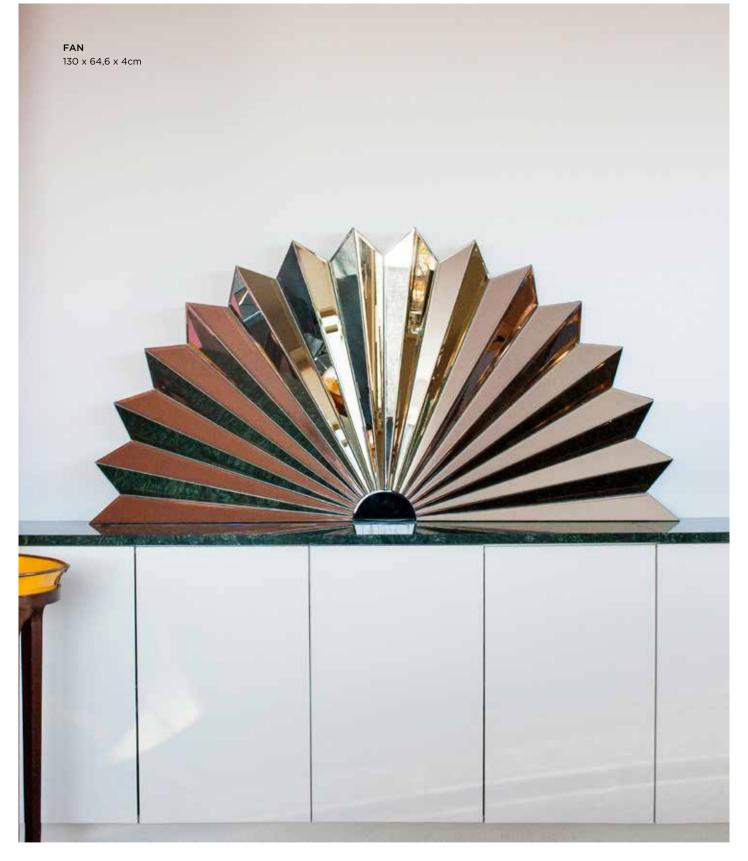

## FAN

This Art Deco Fan Frameless Wall Mirror created with passion for vintage inspired design.

The vintage inspired ice bucket is perfect for the sparkling moments. Made of hand-crafted crystals this bucket is entirely determined by its elegance. The bodacious lid makes this bucket a showpiece. The smoky grey diamond shaped crystal pieces on the side of the bucket gives reference to the carnivalesque feel. This ice bucket makes a fabulous addition to any dining table setting and will surely be admired by all your guests.