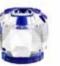

## T-LIGHT HOLDERS

The T-light Holders by Reflections Copenhagen combines versatility with value, using the Reflections Copenhagen signature cuts and design to create crystal of astonishing clarity, colour and substantial weight. Taking cues from classic architecture and the Art Deco era, the T-light holders will make dramatic addition to any table setting bringing radiance and sparkle.

### **OPHELIA**

The faceted façades and striking colours of Reflection Copenhagen's Ophelia Tealight Holders are reminiscent of precious gemstones. They're made from hand-cut crystal and all have contrasting base engraves with rectangular inlays for a subtle striped effect.