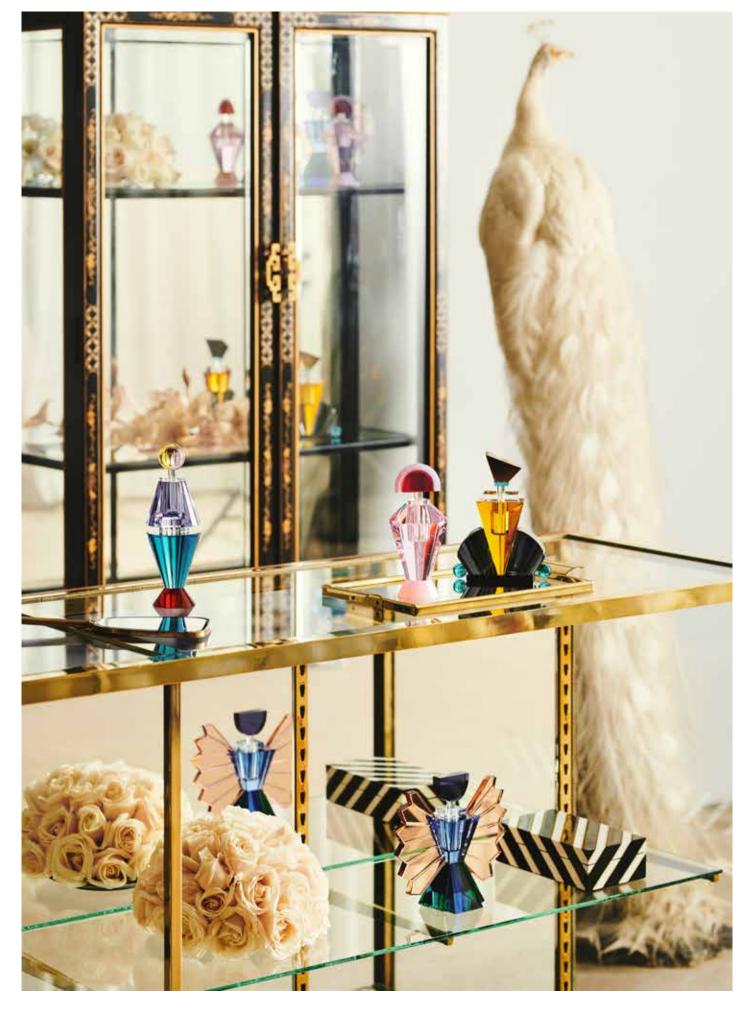

# PERFUME FLACONS

Beautiful and whimsical perfume flacons, each carefully designed with a distinct and magical appearance. The flacons are created to evoke the vibe of a vintage boudoir set in a contemporary context. True to the original function of the flacon, it can be filled with your treasured perfume in the perfect fusion of form and function. Create your own poetic perfumery with Reflections Copenhagen's unique and sparkling fine hand cut crystal flacons.