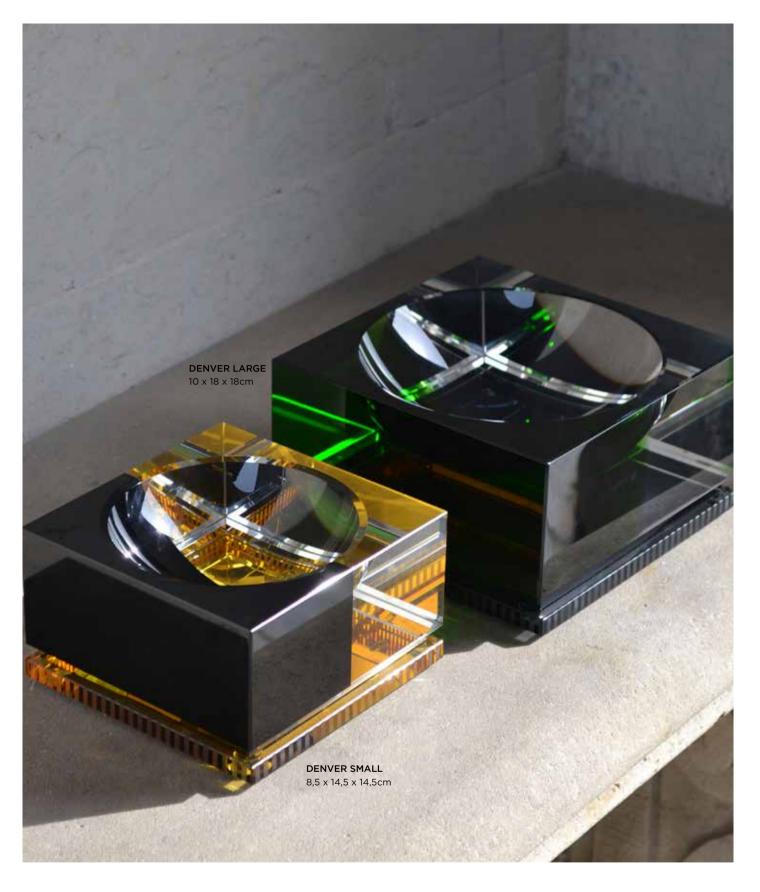

### **DENVER BOWLS**

The Denver bowls draws inspiration from the 80's punk glamour décor seen in the juxtaposing crossed lines on the exterior. Each carefully crafted from fine hand cut crystal and shaped into a thick cube that has a dipped, curved centre and rests on a ridged base.