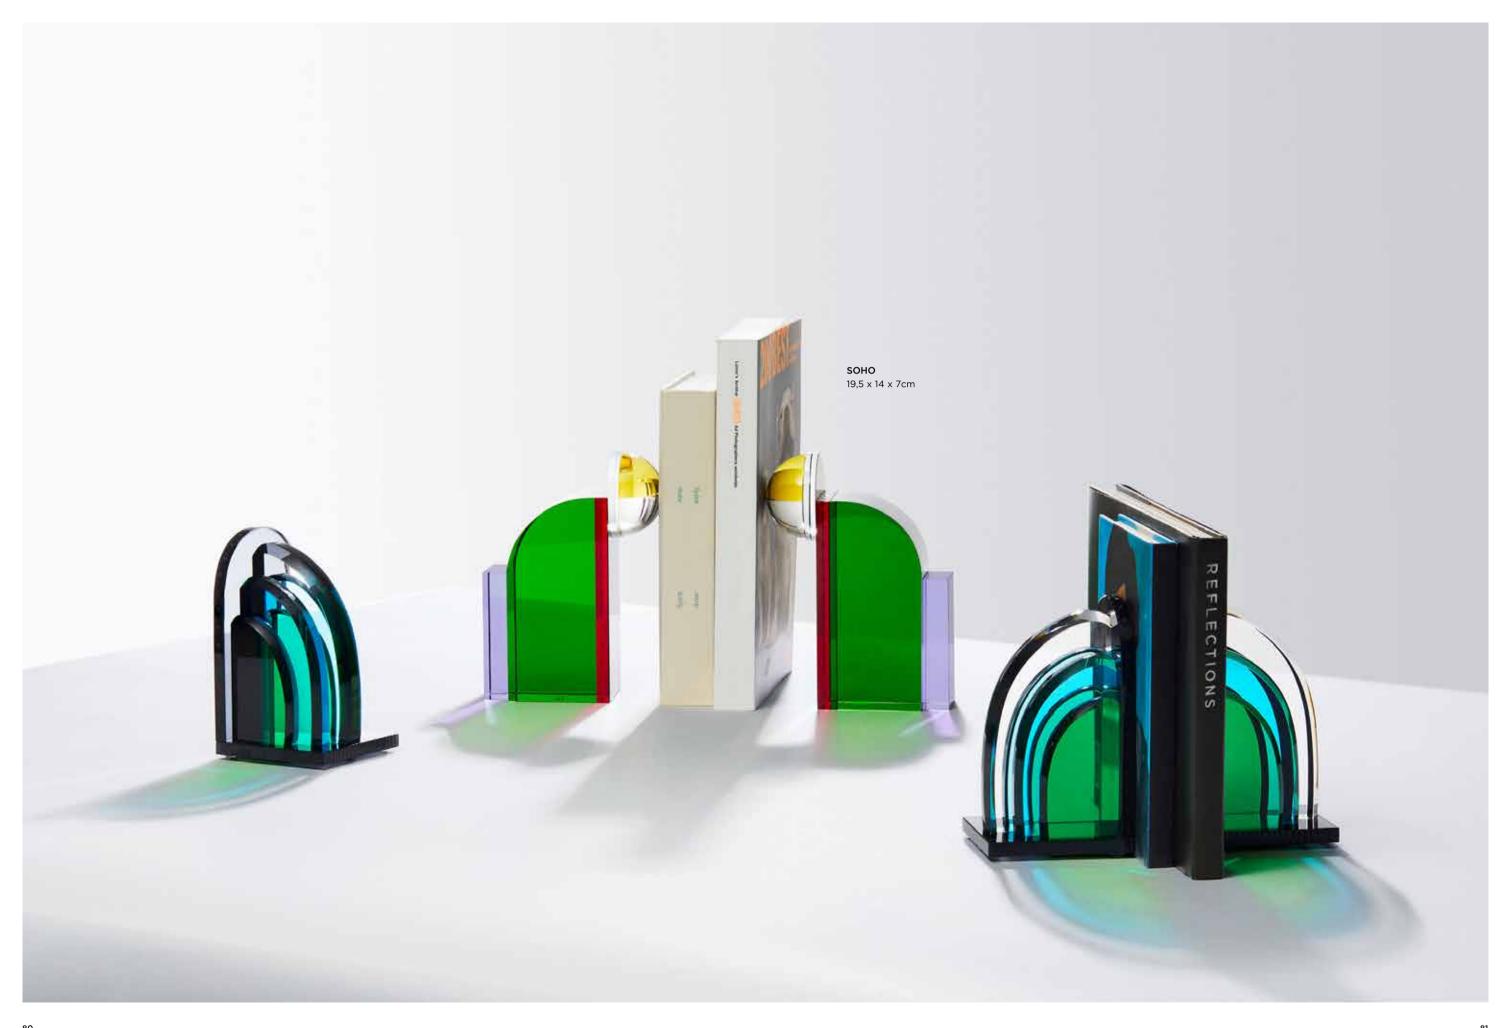

## BOOKENDS

The Reflection Copenhagen Bookends are a tribute to some of New York's most vibrant neighborhoods. They are artisanally crafted from hand-cut crystal into paneled silhouettes that marries art and decoration.

## TRIBECA & SOHO BOOKENDS

The Tribeca and Soho Bookends consists of a vivid colour combination. The colours and shape changes depending on their position, angle and location.