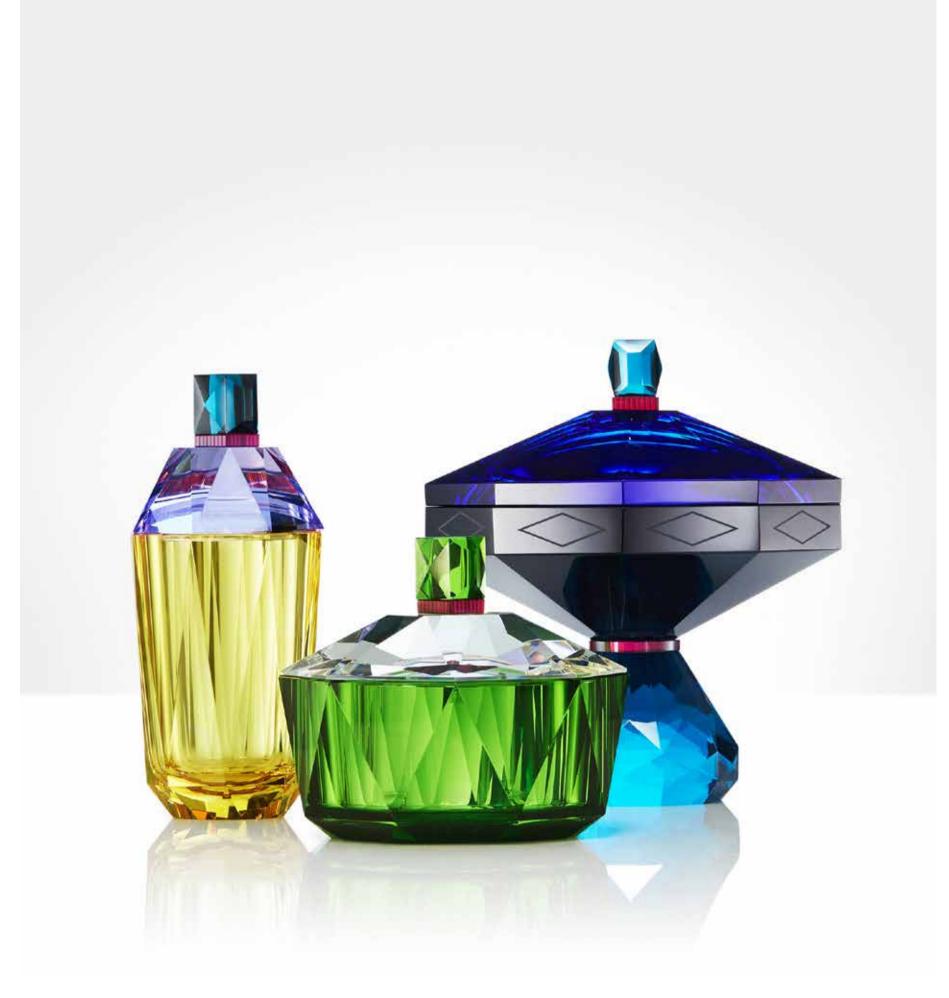

# PERFUME FLACONS

Beautiful and whimsical perfume flacons, each carefully designed with a distinct and magical appearance. The flacons are created to evoke the vibe of a vintage boudoir set in a contemporary context. True to the original function of the flacon, it can be filled with your treasured perfume in the perfect fusion of form and function. Create your own poetic perfumery with Reflections Copenhagen's unique and sparkling fine hand cut crystal flacons.

**HAMILTON** 17 x 12 x 4,7cm

BELLEVILLE PERFUME FLACON

HAMILTON PERFUME FLACON

84 8!

LAUDERDALE PERFUME FALCON

RIVERSIDE PERFUME FLACON

ROCHESTER PERFUME FLACON