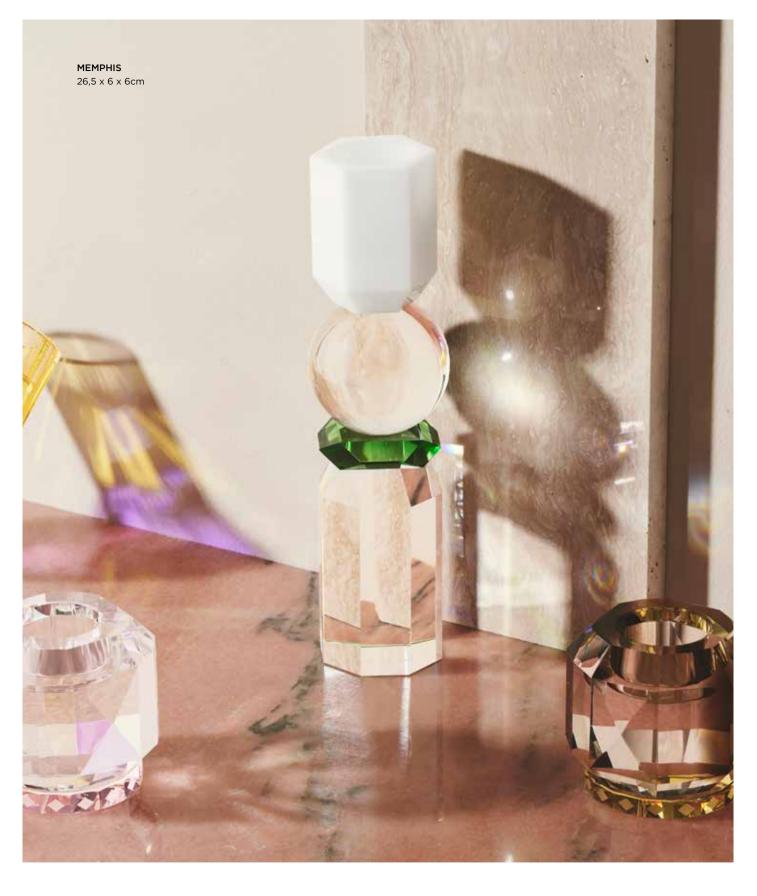

### **MEMPHIS**

The Memphis Tealight Holder introduces a magical and enchanting vision with its colour combination and striking figure. This crystal Tealight Holder truly enhances your tableware and intertwines functionality with art.