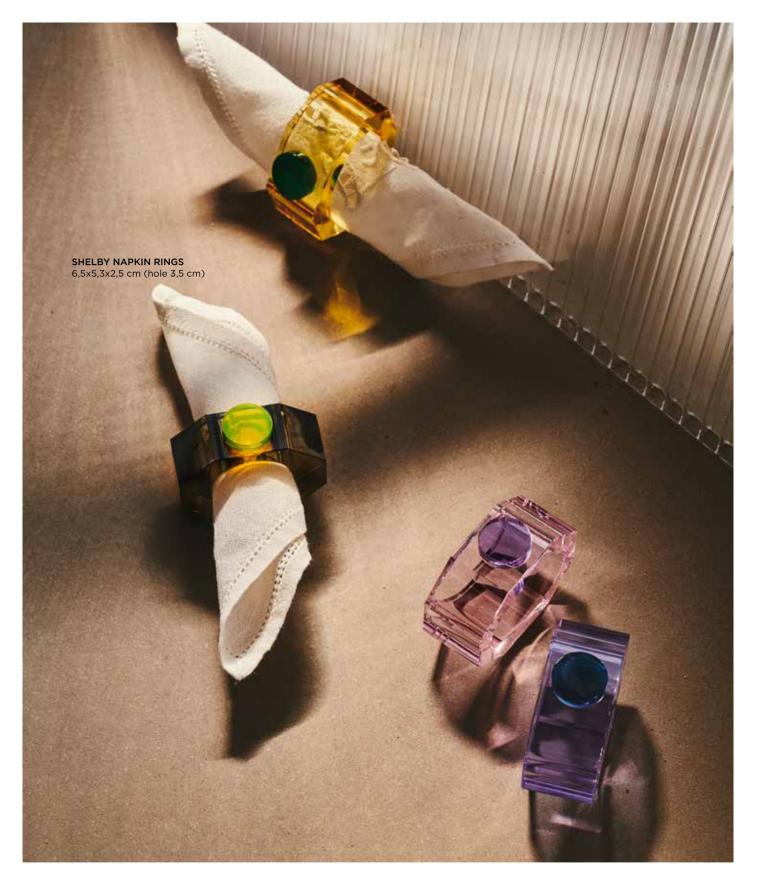

### SHELBY NAPKIN RINGS

These incredible jewellike napkin rings, sold in pairs, are a simple and modern twist to our new collection.

### SHELBY NAPKIN RINGS

Not only are they handcrafted in the highest quality crystals, but they are thoughtfully paired together for a bold and energetic effect. These glimmering and dazzling napkin rings will bring a star-studded effect to any table setting.