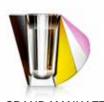

### Laguna

This striking candle holder features many unique elements in its design. With its aquamarine blue butterfly wings standing on a pink opal coloured base, this striking colour blocking combination makes this crystal candle holder an objet d'art, delightful wherever placed. The Laguna candle holder is strong enough to stand on its own, but it is even more entrancing when paired together with another candle holder from our collection.

### Carmina

This striking candle holder features many unique elements in its design - opal butterfly wings standing on an amber coloured base, stacked in a combination of shapes, and finished off with an emerald candle holder. This striking colour blocking combination makes this crystal candle holder an objet d'art, delightful wherever placed. The Carmina candle holder will entice you with its spellbinding and delightful colour blocking combination and can stand strongly on its own or be paired together with another candle holder from our collection.

**Aya**This gemlike candle holder captivates anyone that looks at it with its riot of colour combinations – emerald, green, sapphire blue, onyx, and amber. This sharp and sparkling hand-cut crystal Candle Holder is incredibly captivating and will stand sharp on a white tablecloth alone or create a riot of colours by combining it with all four candle holders from our collection.

### India

This interesting and lively candle holder has been designed with the aim of creating an entrancing effect. With a ruby red crystal base, stacked with a sky-blue and orange ball, topped with an opal sphere, and finalised with an amber candle holder element, this piece will stimulate all your senses. It is a celebration to the skilled craftsmanship used to create this piece.