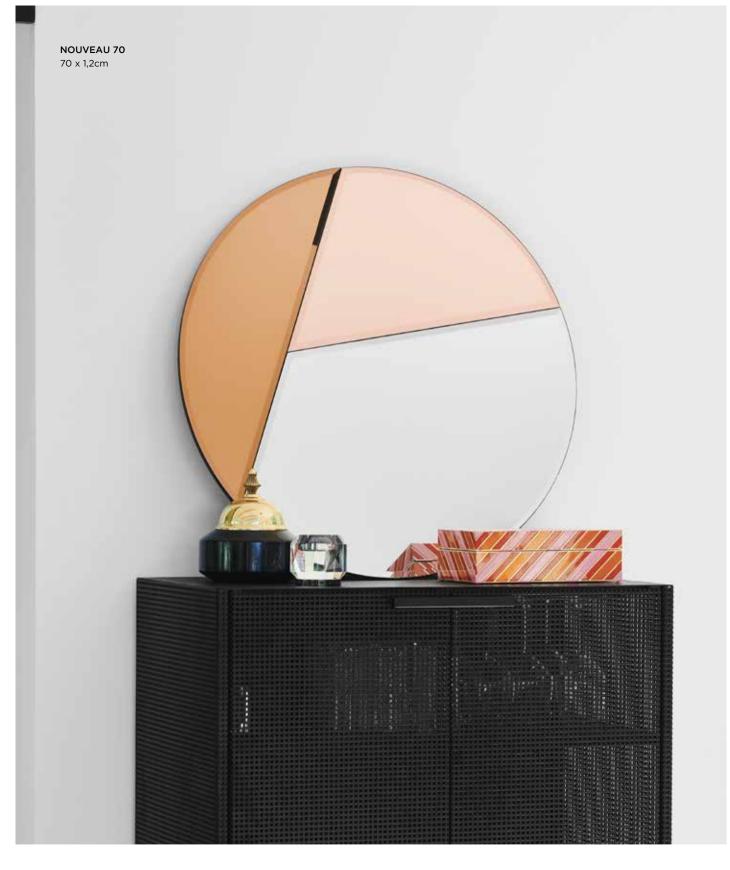

## **NOUVEAU 70**

The Nouveau 70, 80 and 90 mirrors unite elegance with simplicity and are characterized by geometric colour detailing.

NOUVEAU 80 NOUVEAU 90