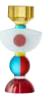

### India

This interesting and lively candle holder has been designed with the aim of creating an entrancing effect. With a ruby red crystal base, stacked with a sky-blue and orange ball, topped with an opal sphere, and finalised with an amber candle holder element, this piece will stimulate all your senses. It is a celebration to the skilled craftsmanship used to create this piece.