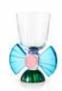

### Laguna

This striking candle holder features many unique elements in its design. With its aquamarine blue butterfly wings standing on a pink opal coloured base, this striking colour blocking combination makes this crystal candle holder an objet d'art, delightful wherever placed. The Laguna candle holder is strong enough to stand on its own, but it is even more entrancing when paired together with another candle holder from our collection.