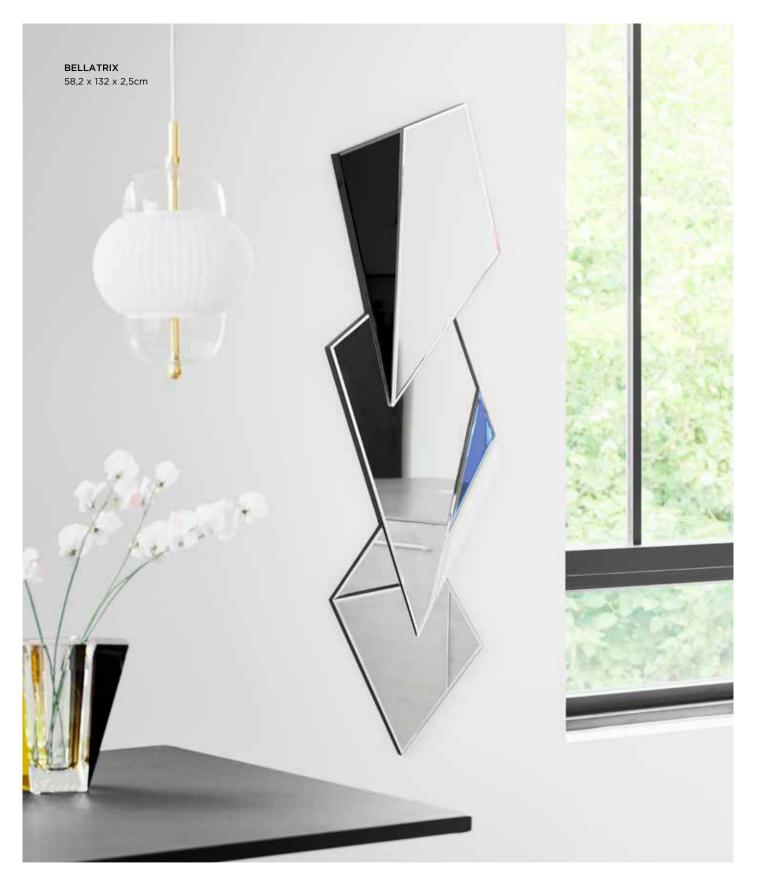

## MIRRORS

The mirrors, a decorative, handcrafted collection incorporating traditional styles and shapes while providing new dimensions of form and strength through distinctive mirror decór.

**BELLATRIX & POLARIS** 

Bellatrix & Polaris mirrors feature searing looks inspired by the temptation of geometric lines, and marked by tasteful colour choice and classy but yet edgy design. It's a trend informed by the principles of 80s: big, loud, and lavish.