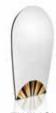

## FAN

This Art Deco Fan Frameless Wall Mirror created with passion for vintage inspired design.

The vintage inspired ice bucket is perfect for the sparkling moments. Made of hand-crafted crystals this bucket is entirely determined by its elegance. The bodacious lid makes this bucket a showpiece. The smoky grey diamond shaped crystal pieces on the side of the bucket gives reference to the carnivalesque feel. This ice bucket makes a fabulous addition to any dining table setting and will surely be admired by all your guests.